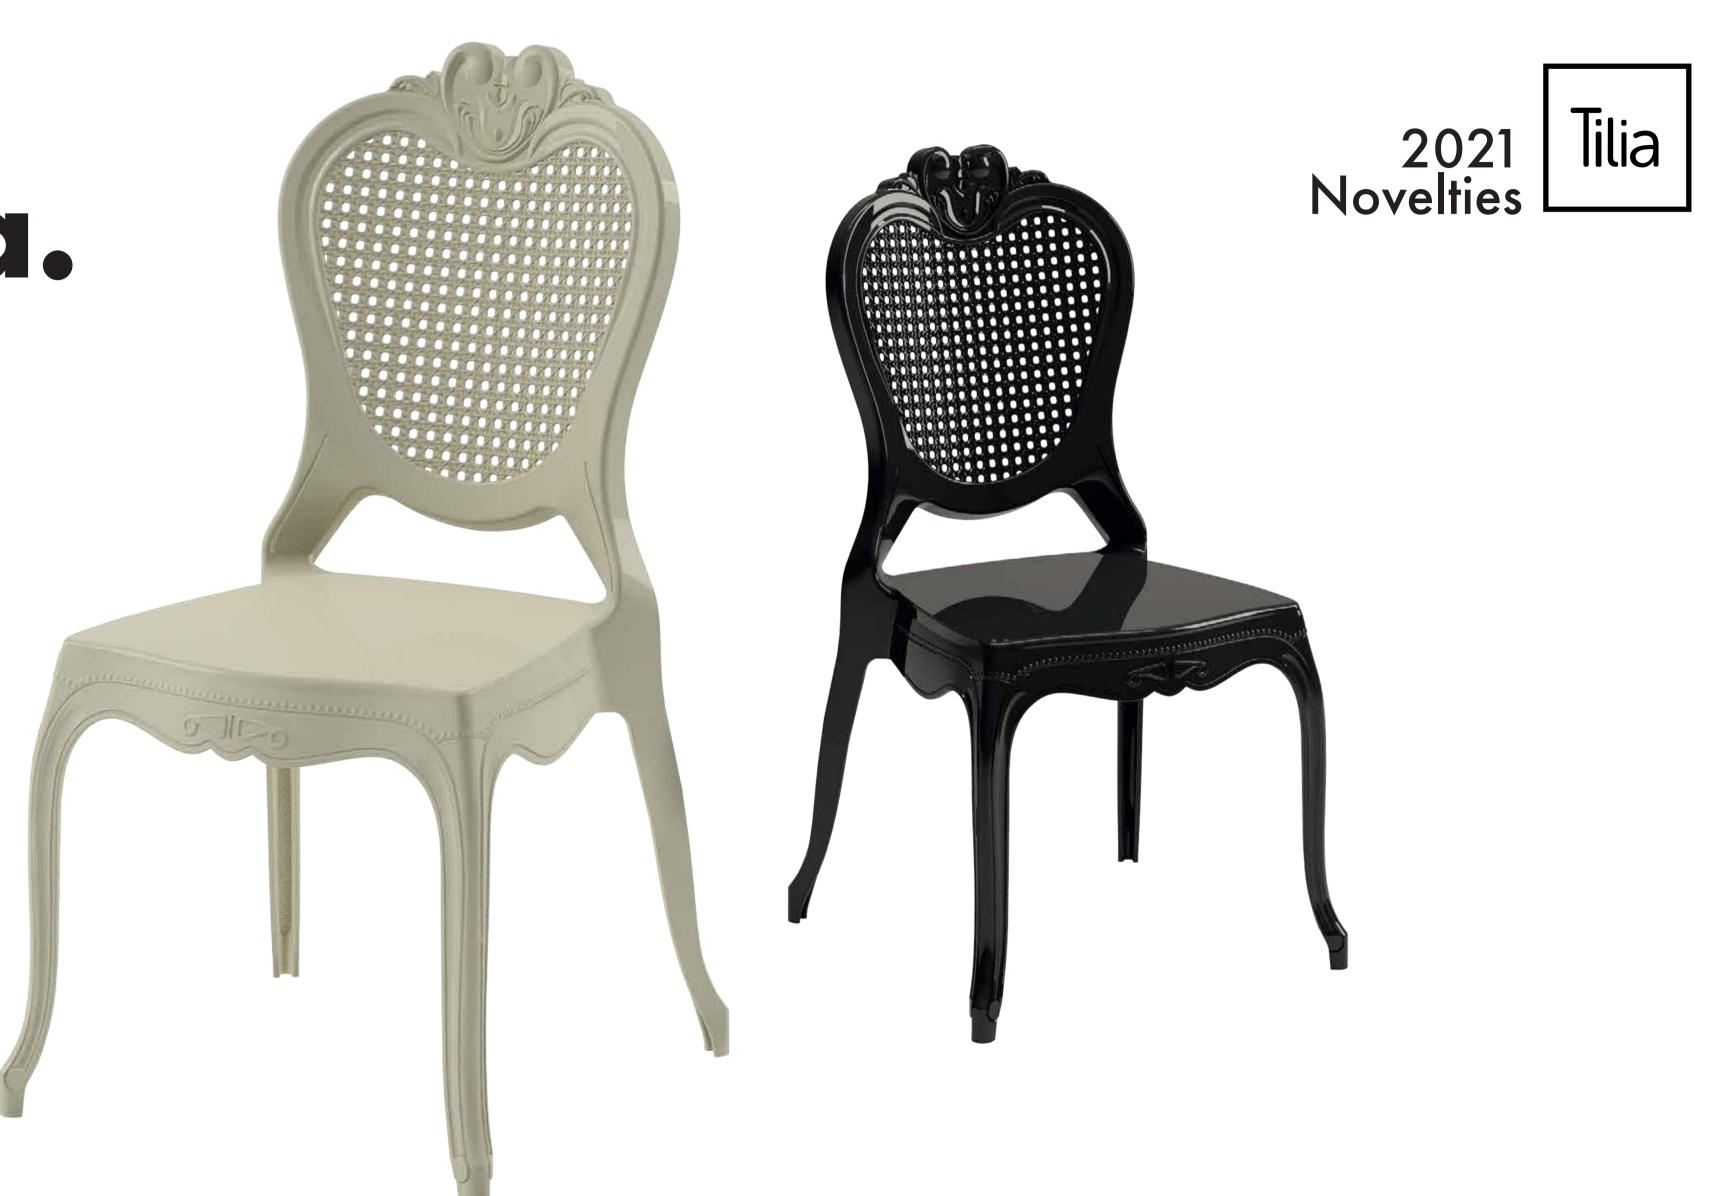

ement Gray



Charcoal

Black



Yellow



### Armchair Laser-T.

#### Upholstered/ PP Shell.



### **3 Different** Leg Options.







Upholstered/ PP Shell.







### 2 Different Leg Options.







### Chair Eos-Y & Table Lamax-







**Aluminum Painted Base** 







Wooden Base





Upholstered/ PP Shell.



### 2 Different Leg Options.







2021 Outdoor Novelties

#### Armchair Shell. Plastic Leg.









#### Armchair Shell. Plastic Leg.





Ivory White



Khaki





Cream



Cement Gray



Beige



Charcoal





Black

# Toble Top with Tempered Glass & Aluminum

Painted Base.









### Chair Hestia.





### Chair Hestia.





### chôir Helena.





### Chair Helena



### chôir Freya.





### châir Freya.



### châir Hera.





### choir Herd.



### Chair Pandora.





### Chair Pandor





#### Thank You!