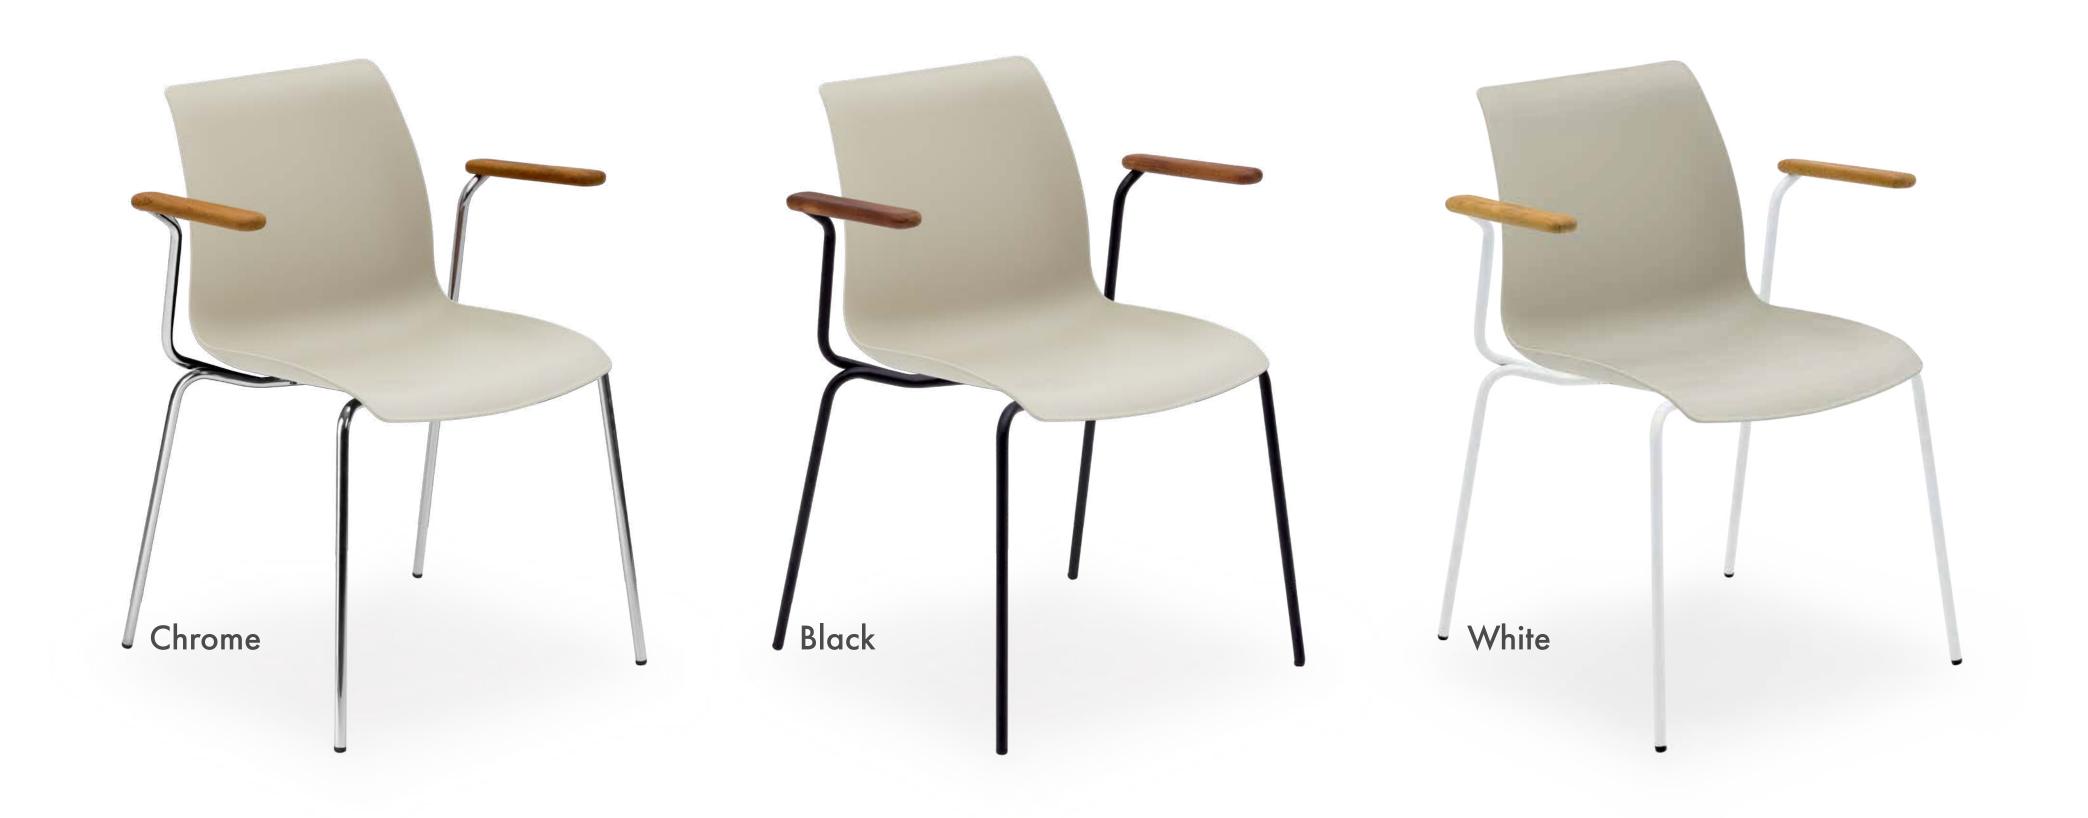

### Armchair Laser-T.

#### Upholstered/ PP Shell.

### **3 Different** Leg Options.

Upholstered/ PP Shell.