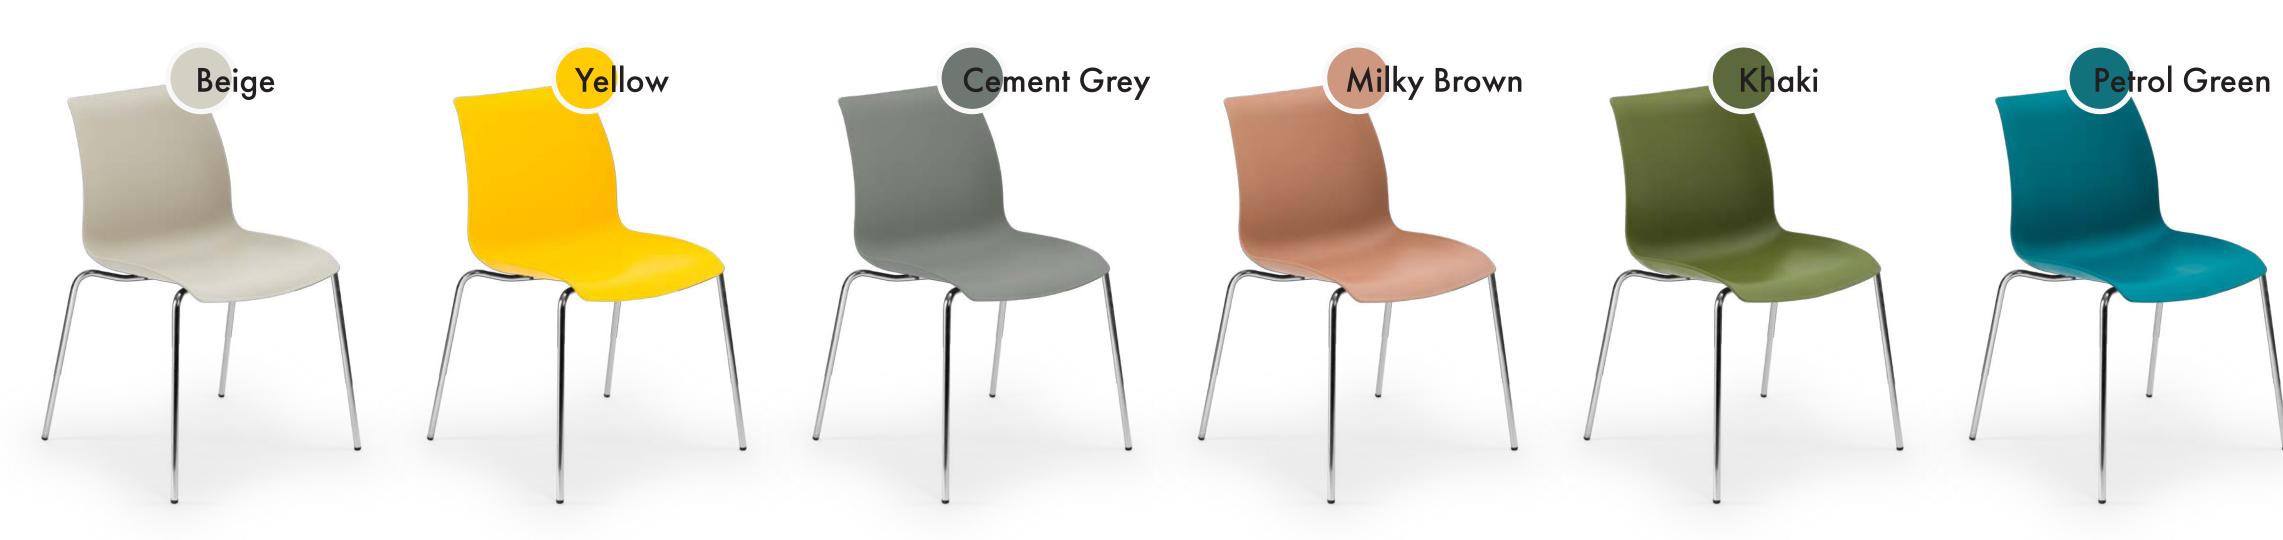

# Novelties

### Indoor Outdoor Catalogue.

Armchair Octa in Ivory White Color with Outdoor Suitable Coffee Color Cushion / Table Osaka 110 Cm in Ivory White Color with Coffee Colored Glass

18







### Indoor Outdoor Price List.







## New Color Selections.







### Bar Chairs.





# 2 Different Leg Options.

CM.

2



### Bor Choir Capri.



### Bor Chair Gozo.



### Borche Sozo.



2021 Indoor Novelties

#### Armchair Shell. Wooden Leg.





### Armchair Shell. Wooden Leg.



#### Armcheir Shell. Wooden Leg.





Ivory White









Cream



Beige



Cement Gray



Charcoal

Black



Yellow



### Armchair Laser-T.

#### Upholstered/ PP Shell.



### **3 Different** Leg Options.







Upholstered/ PP Shell.







### 2 Different Leg Options.







### Chair Eos-Y & Table Lamax-







**Aluminum Painted Base** 







Wooden Base





Upholstered/ PP Shell.



### 2 Different Leg Options.







2021 Outdoor Novelties

#### Armchair Shell. Plastic Leg.









#### Armchair Shell. Plastic Leg.





Ivory White



Khaki





Cream