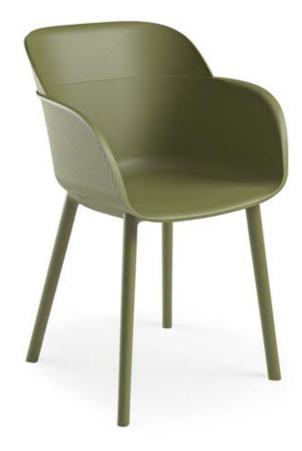

#### Armchair Shell. Plastic Leg.

#### Armchair Shell. Plastic Leg.

Ivory White

Khaki

Cream

Cement Gray

Beige

Charcoal

Black