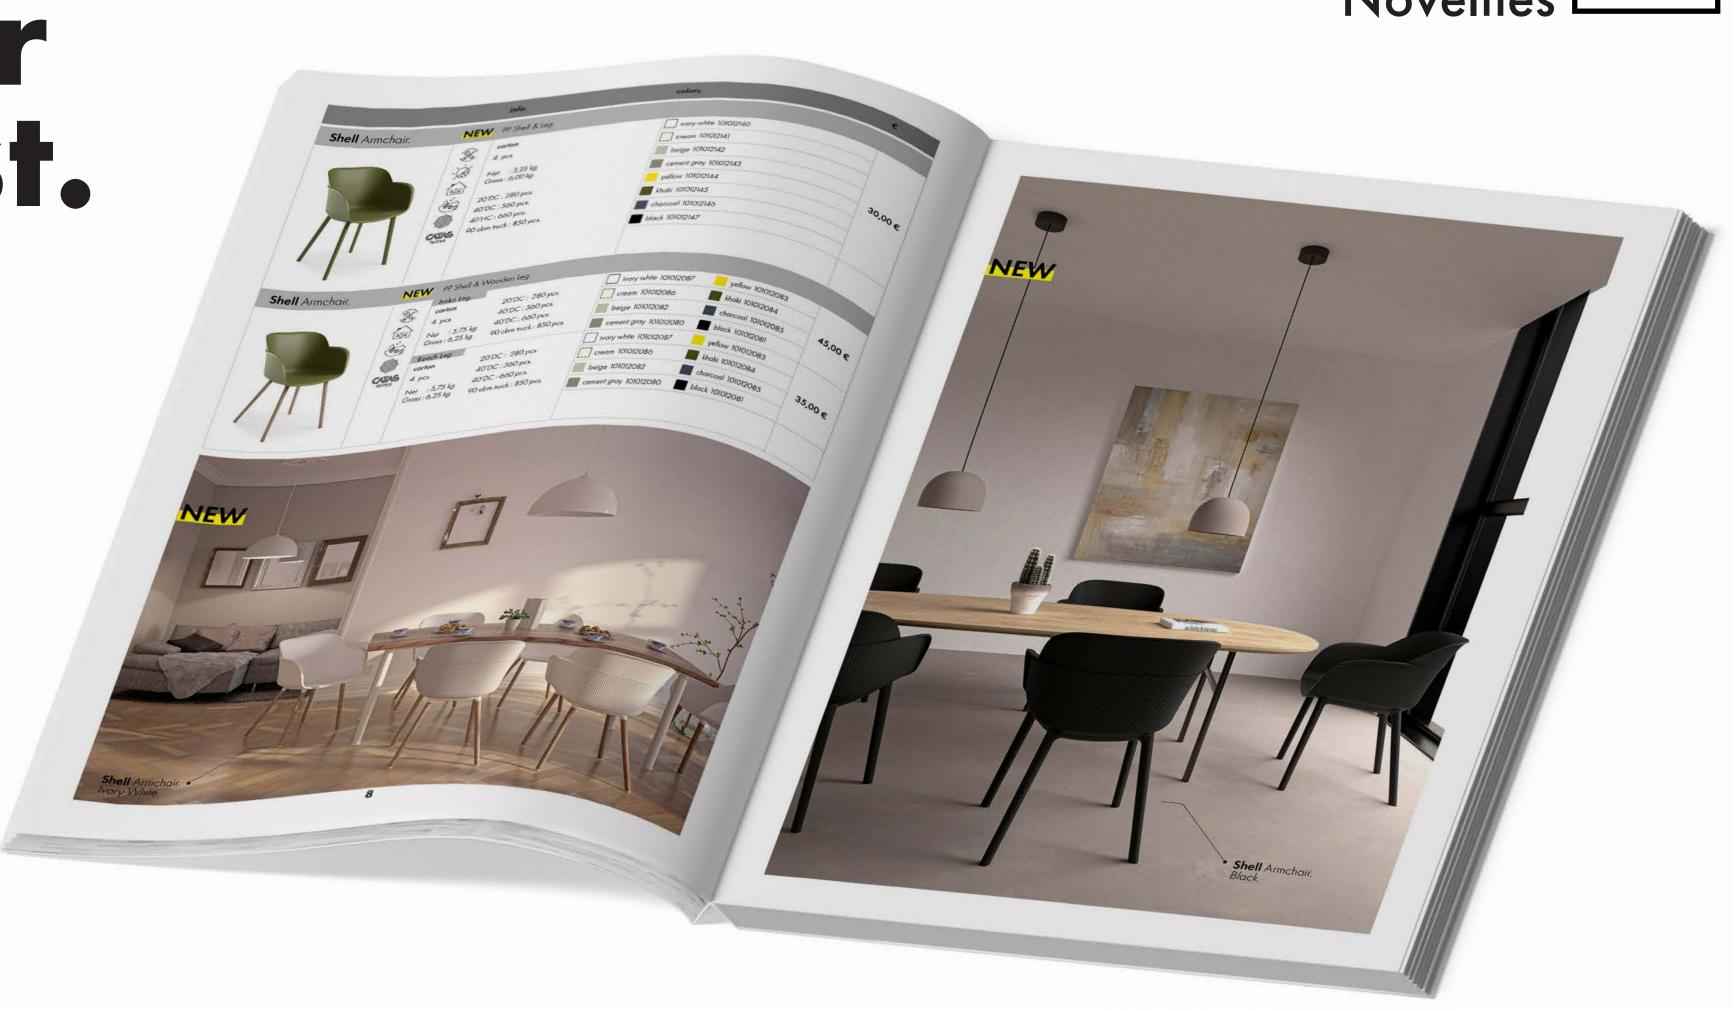

#### Armchair Shell. Wooden Leg.

### Armchair Shell. Wooden Leg.

#### Armcheir Shell. Wooden Leg.

Ivory White

Cream

Beige

Cement Gray

Charcoal

Black

Yellow