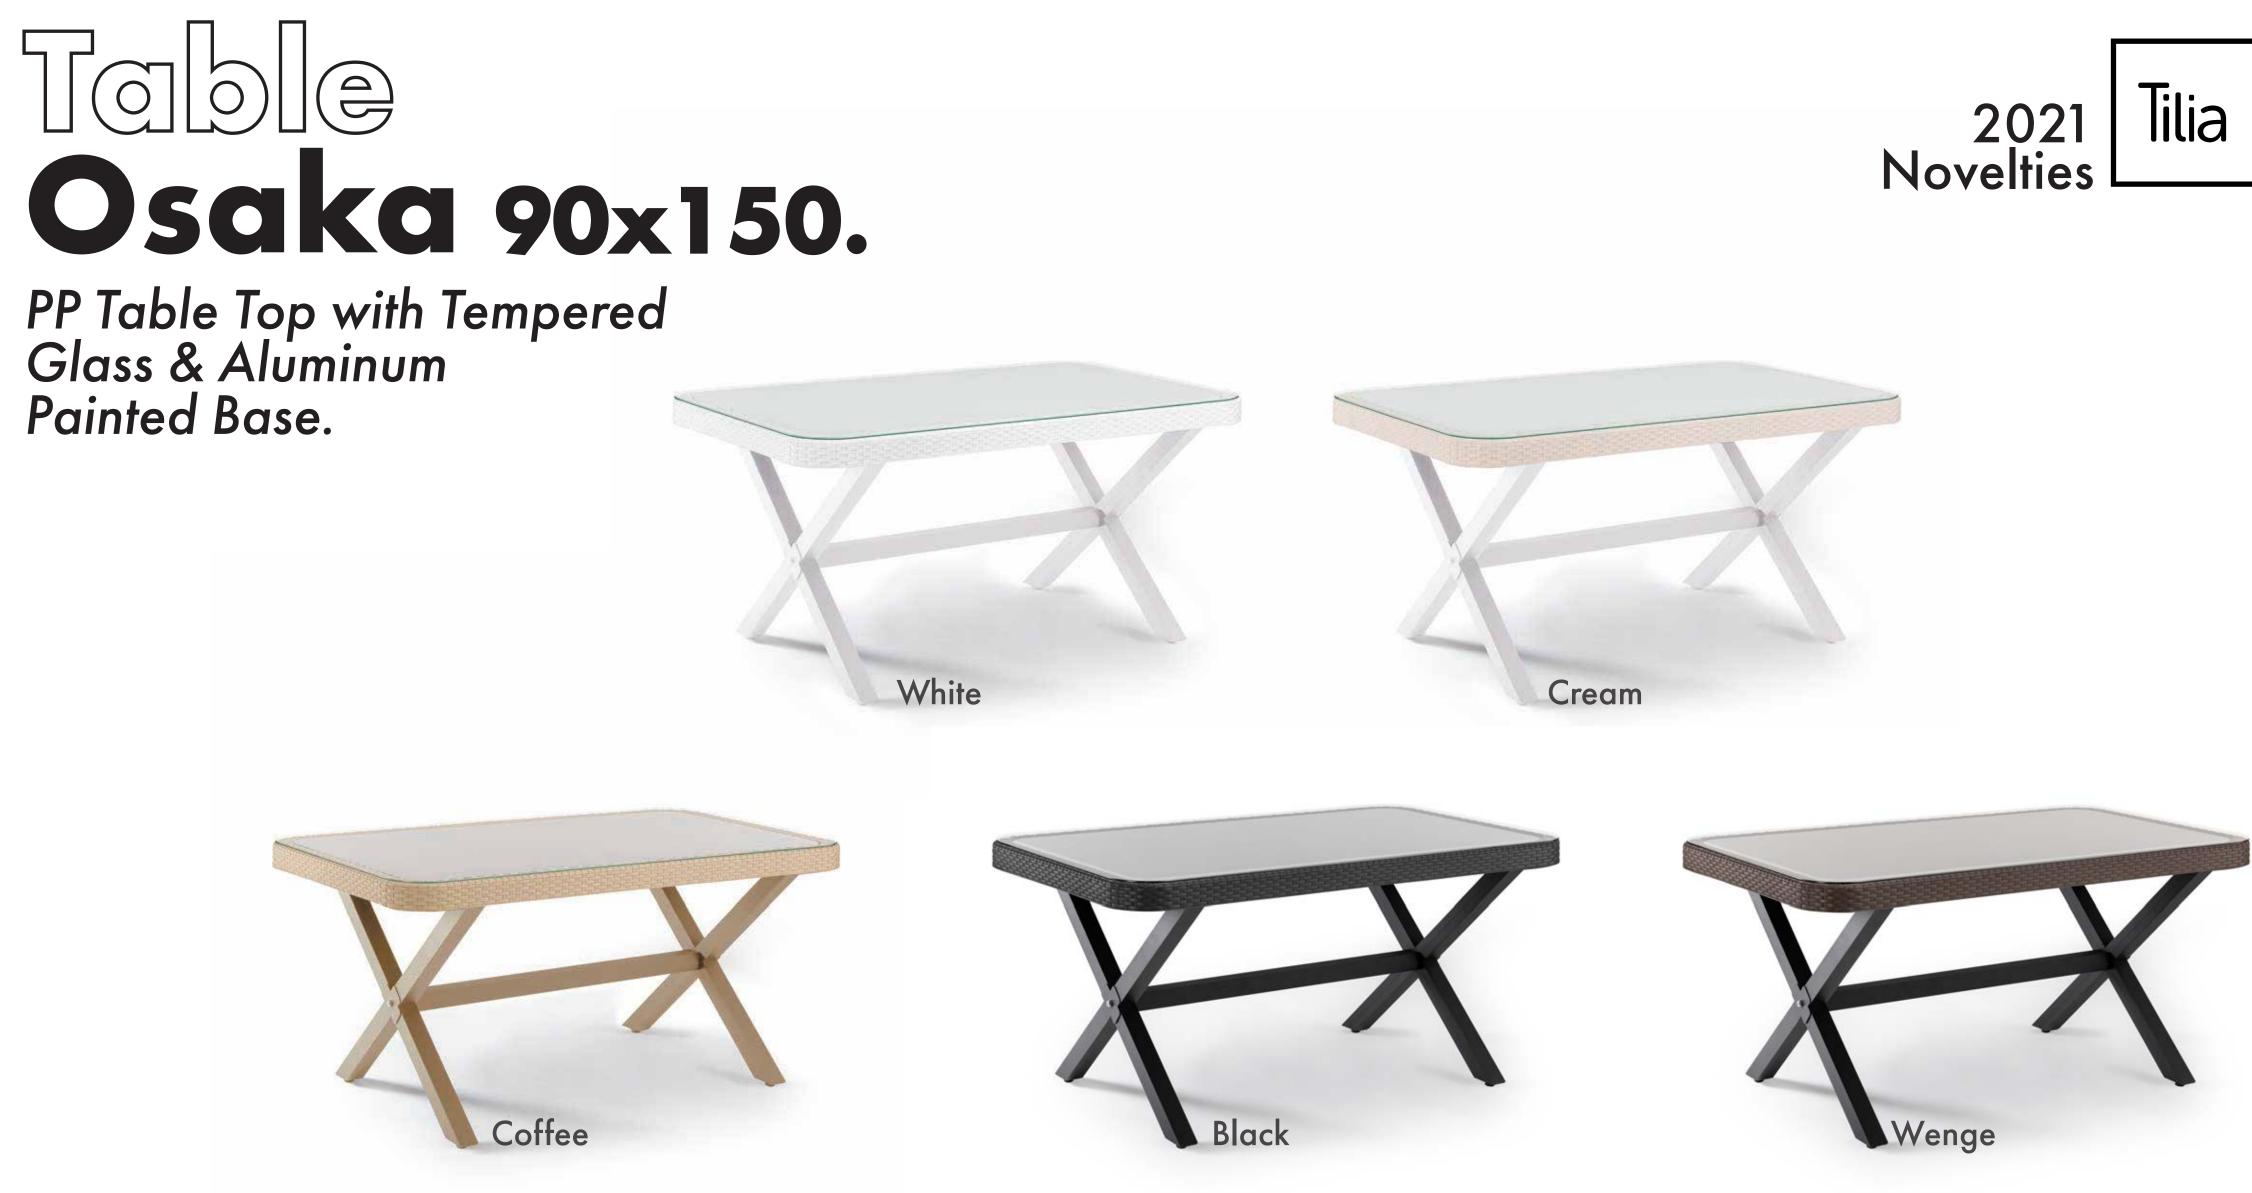

### Borche Sozo.



2021 Indoor Novelties

#### Armchair Shell. Wooden Leg.





### Armchair Shell. Wooden Leg.



#### Armcheir Shell. Wooden Leg.





Ivory White









Cream



Beige



Cement Gray



Charcoal

Black



Yellow



### Armchair Laser-T.

#### Upholstered/ PP Shell.



### **3 Different** Leg Options.







Upholstered/ PP Shell.







### 2 Different Leg Options.







### Chair Eos-Y & Table Lamax-







**Aluminum Painted Base** 







Wooden Base





Upholstered/ PP Shell.



### 2 Different Leg Options.







2021 Outdoor Novelties

#### Armchair Shell. Plastic Leg.









#### Armchair Shell. Plastic Leg.





Ivory White



Khaki





Cream



Cement Gray



Beige



Charcoal





Black

# Toble Top with Tempered Glass & Aluminum

Painted Base.









### Chair Hestia.





### Chair Hestia.





### chôir Helena.





### Chair Helena



### chôir Freya.





### châir Freya.



### châir Hera.





### choir Herd.



### Chair Pandora.





### Chair Pandor





#### Thank You!