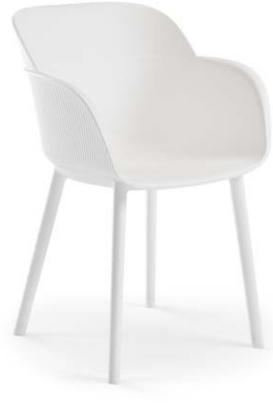

#### Armchair Shell. Plastic Leg.

#### Armchair Shell. Plastic Leg.

Ivory White

Khaki

Cream

Cement Gray

Beige

Charcoal

Black