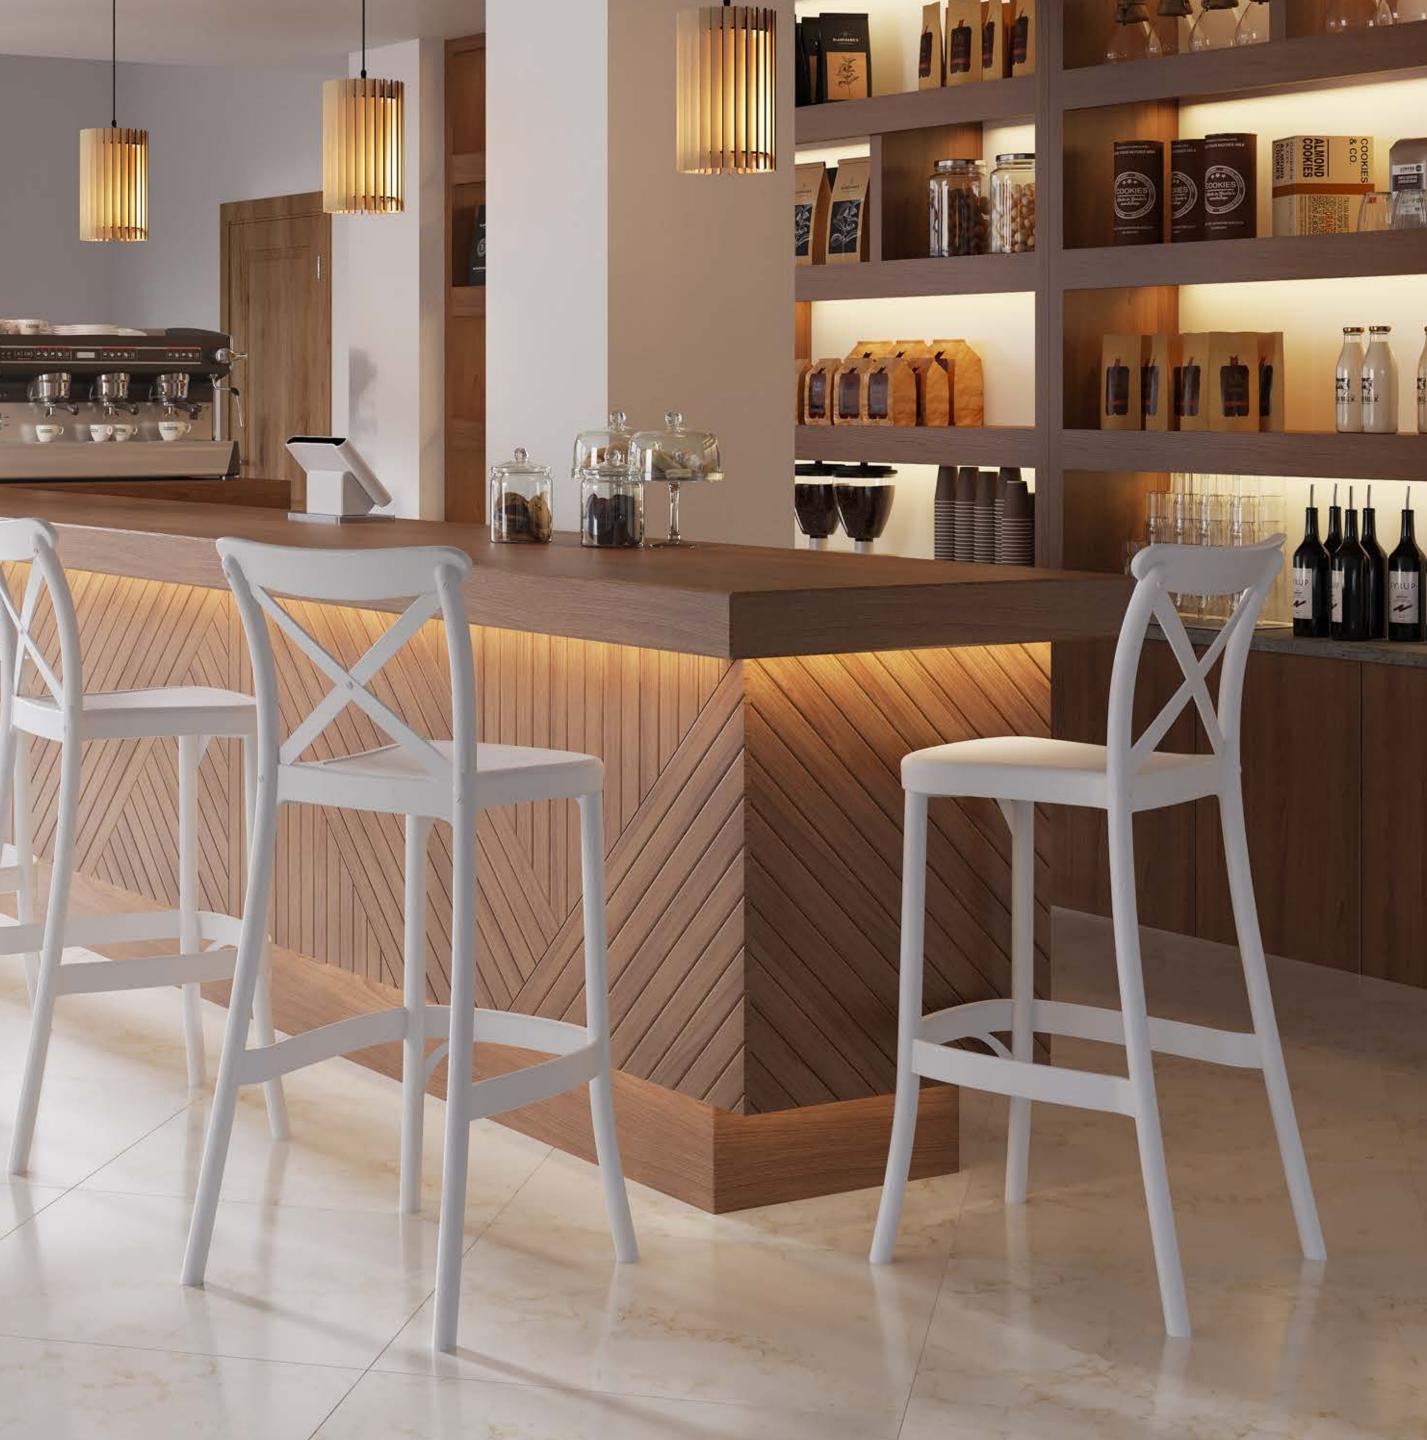

# Novelties

### Indoor Outdoor Catalogue.

Armchair Octa in Ivory White Color with Outdoor Suitable Coffee Color Cushion / Table Osaka 110 Cm in Ivory White Color with Coffee Colored Glass

18







### Indoor Outdoor Price List.







## New Color Selections.







### Bar Chairs.





# 2 Different Leg Options.

CM.

2



### Bor Choir Capri.



### Bor Chair Gozo.



### Borche Sozo.



2021 Indoor Novelties

#### Armchair Shell. Wooden Leg.





### Armchair Shell. Wooden Leg.



#### Armcheir Shell. Wooden Leg.





Ivory White









Cream



Beige



Cement Gray



Charcoal

Black



Yellow



### Armchair Laser-T.

#### Upholstered/ PP Shell.



### **3 Different** Leg Options.







Upholstered/ PP Shell.







### 2 Different Leg Options.







### Chair Eos-Y & Table Lamax-







**Aluminum Painted Base** 







Wooden Base





Upholstered/ PP Shell.



### 2 Different Leg Options.







2021 Outdoor Novelties

#### Armchair Shell. Plastic Leg.









#### Armchair Shell. Plastic Leg.





Ivory White



Khaki





Cream



Cement Gray



Beige



Charcoal





Black

# Toble Top with Tempered Glass & Aluminu