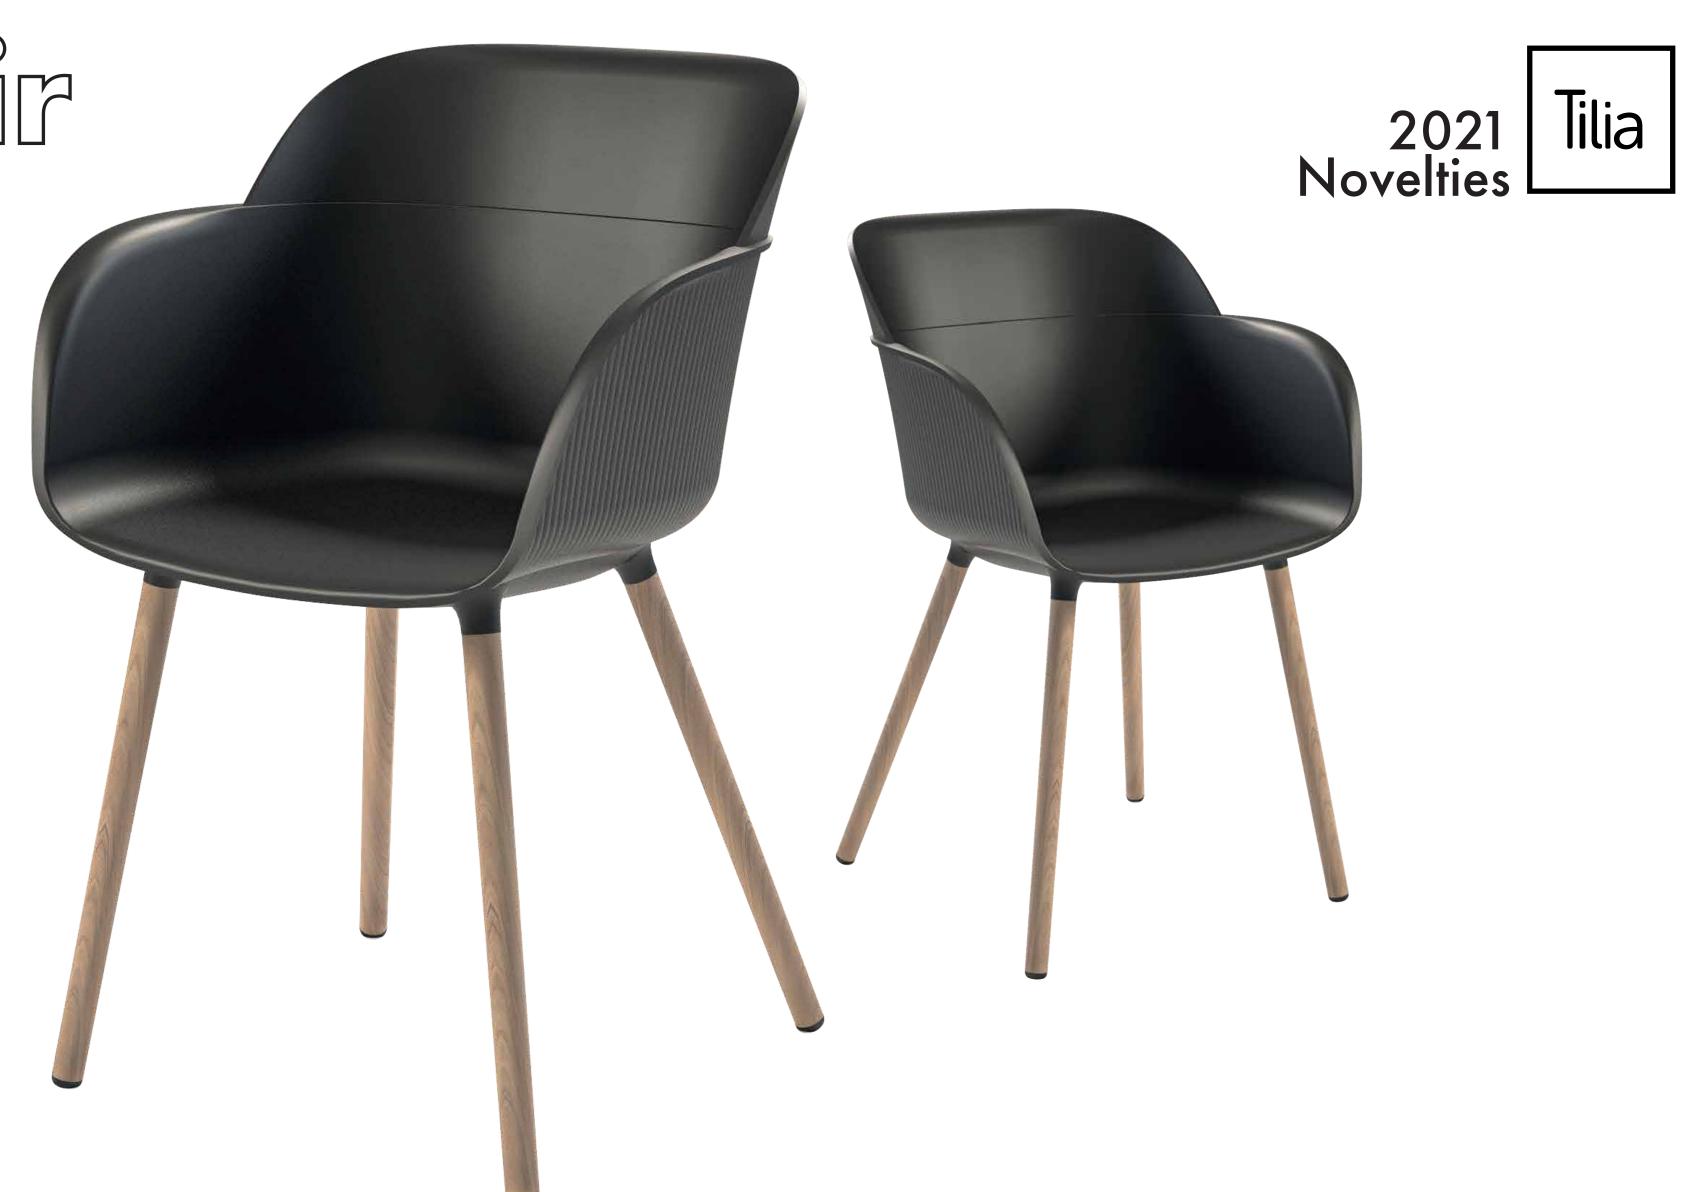

#### Armchair Shell. Wooden Leg.

### Armchair Shell. Wooden Leg.

#### Armcheir Shell. Wooden Leg.

Ivory White

Cream

Beige

Cement Gray

Charcoal

Black

Yellow