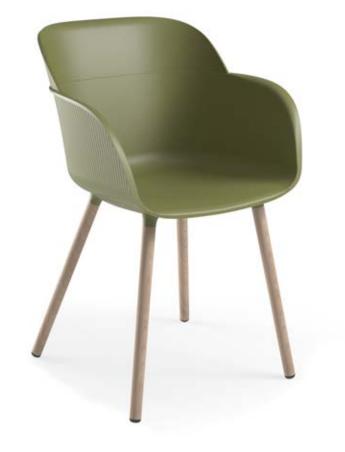

#### Armchair Shell. Wooden Leg.

### Armchair Shell. Wooden Leg.

#### Armcheir Shell. Wooden Leg.

Ivory White

Cream

Beige

Cement Gray

Charcoal

Black

Yellow