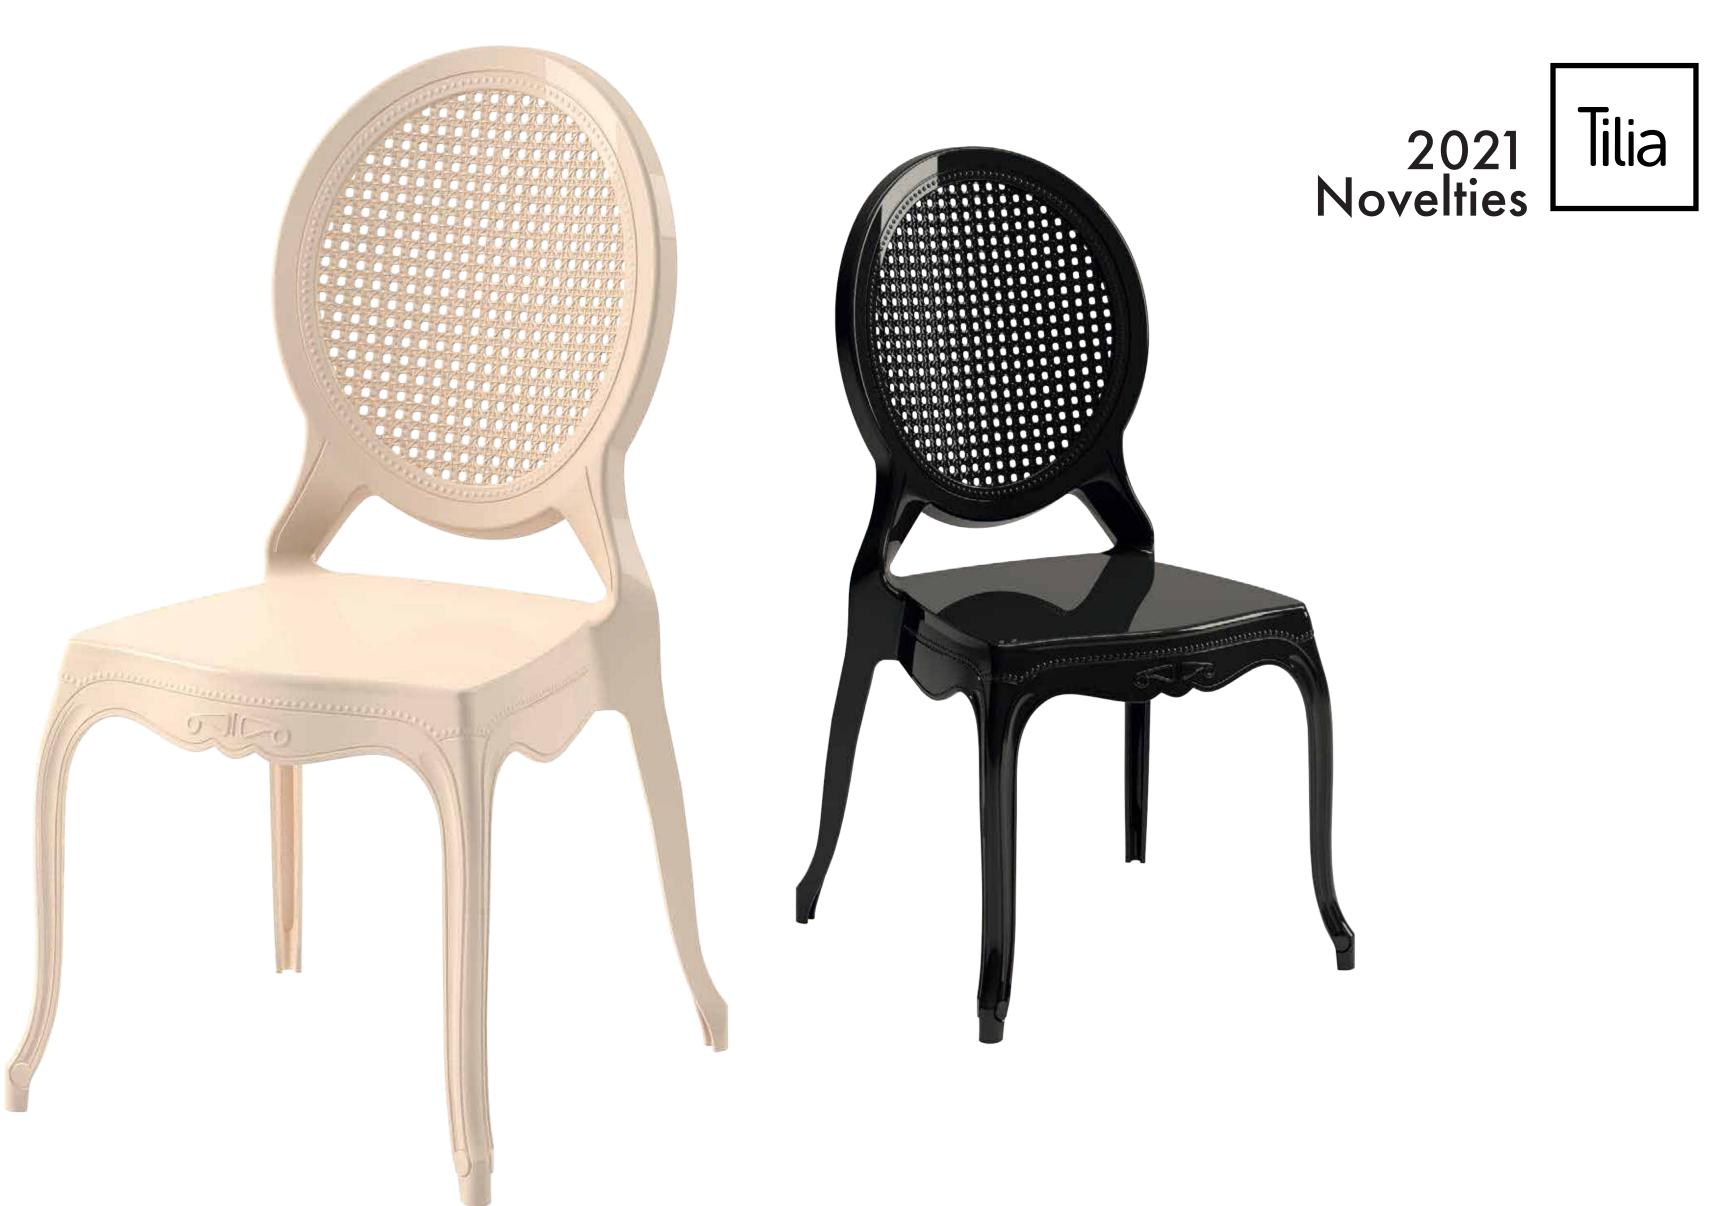

g.



#### Armcheir Shell. Wooden Leg.





Ivory White









Cream



Beige



Cement Gray



Charcoal

Black



Yellow



### Armchair Laser-T.

#### Upholstered/ PP Shell.



### **3 Different** Leg Options.







Upholstered/ PP Shell.







### 2 Different Leg Options.







### Chair Eos-Y & Table Lamax-







**Aluminum Painted Base** 







Wooden Base





Upholstered/ PP Shell.



### 2 Different Leg Options.







2021 Outdoor Novelties

#### Armchair Shell. Plastic Leg.









#### Armchair Shell. Plastic Leg.





Ivory White



Khaki





Cream



Cement Gray



Beige



Charcoal





Black

# Toble Top with Tempered Glass & Aluminum

Painted Base.









### Chair Hestia.





### Chair Hestia.





### chôir Helena.





### Chair Helena



### chôir Freya.





### châir Freya.



### châir Hera.





### choir Herd.



### Chair Pandora.





### Chair Pandor





#### Thank You!