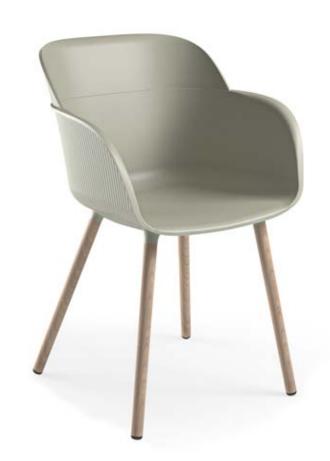

#### Armchair Shell. Wooden Leg.

### Armchair Shell. Wooden Leg.

#### Armcheir Shell. Wooden Leg.

Ivory White

Cream

Beige

Cement Gray

Charcoal

Black

Yellow