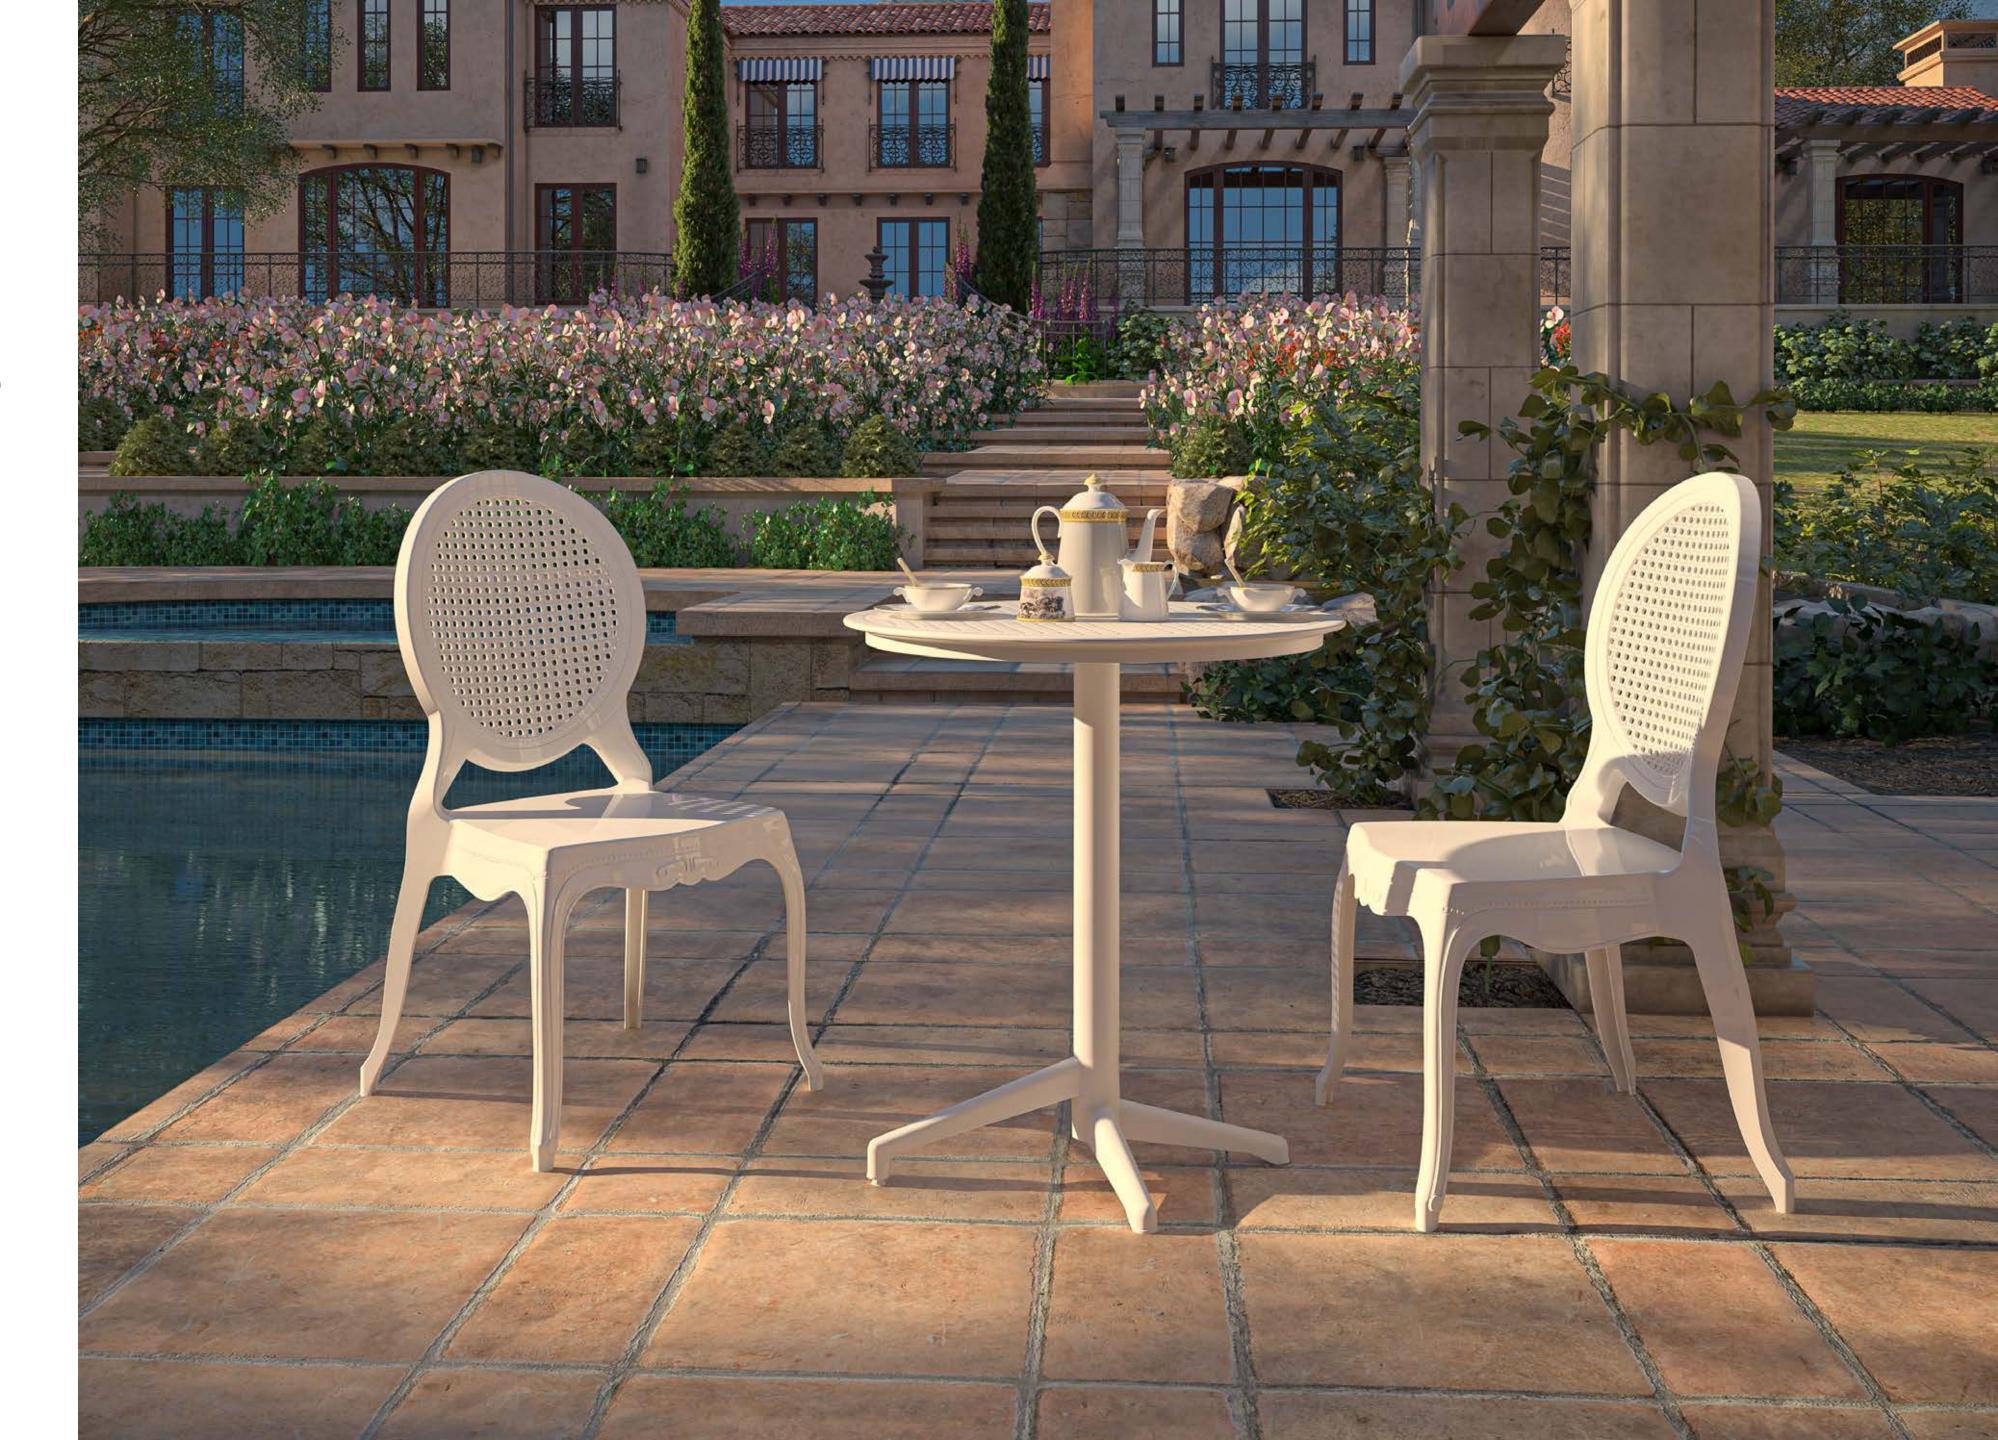

Shell. Wooden Leg.





Ivory White









Cream



Beige



Cement Gray



Charcoal

Black



Yellow



### Armchair Laser-T.

#### Upholstered/ PP Shell.



### **3 Different** Leg Options.







Upholstered/ PP Shell.







### 2 Different Leg Options.







### Chair Eos-Y & Table Lamax-







**Aluminum Painted Base** 







Wooden Base





Upholstered/ PP Shell.



### 2 Different Leg Options.







2021 Outdoor Novelties

#### Armchair Shell. Plastic Leg.









#### Armchair Shell. Plastic Leg.





Ivory White



Khaki





Cream



Cement Gray



Beige



Charcoal





Black

# Toble Top with Tempered Glass & Aluminum

Painted Base.









### Chair Hestia.





### Chair Hestia.





### chôir Helena.





### Chair Helena



### chôir Freya.





### châir Freya.



### châir Hera.





### choir Herd.



### Chair Pandora.





### Chair Pandor





#### Thank You!