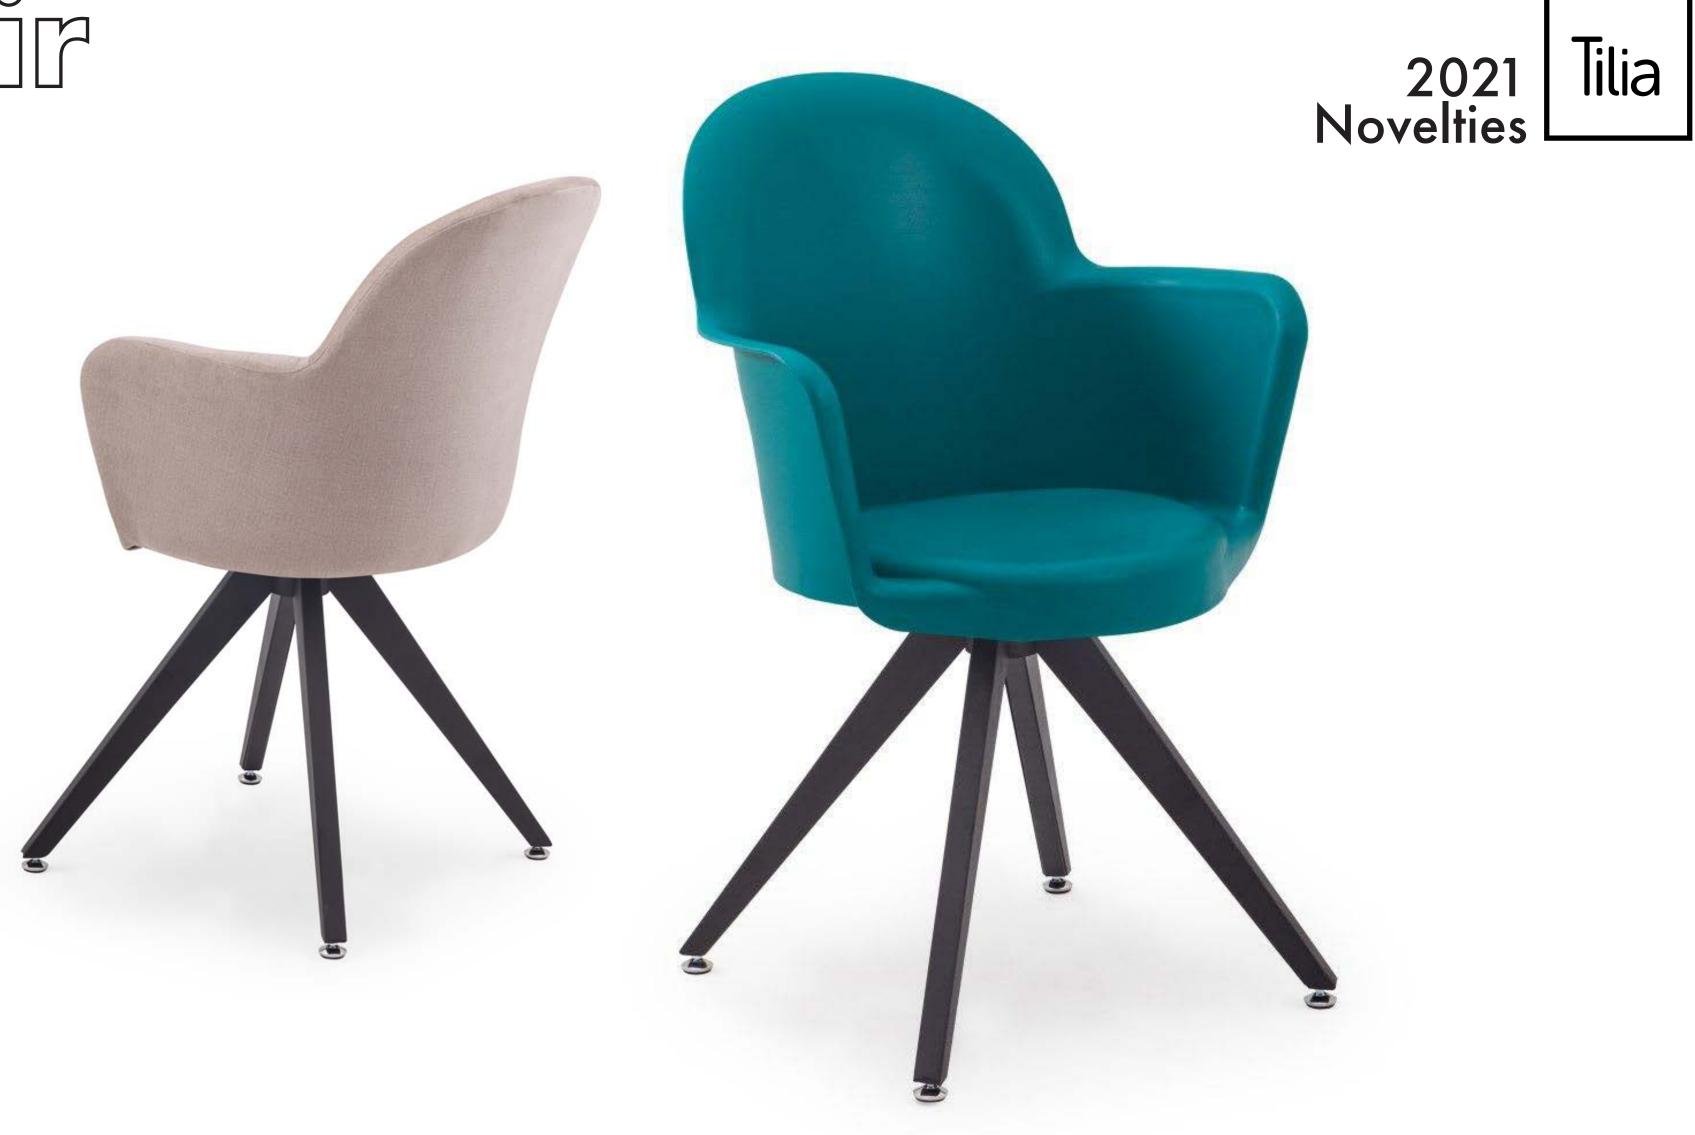

### **3 Different** Leg Options.

Upholstered/ PP Shell.

### 2 Different Leg Options.