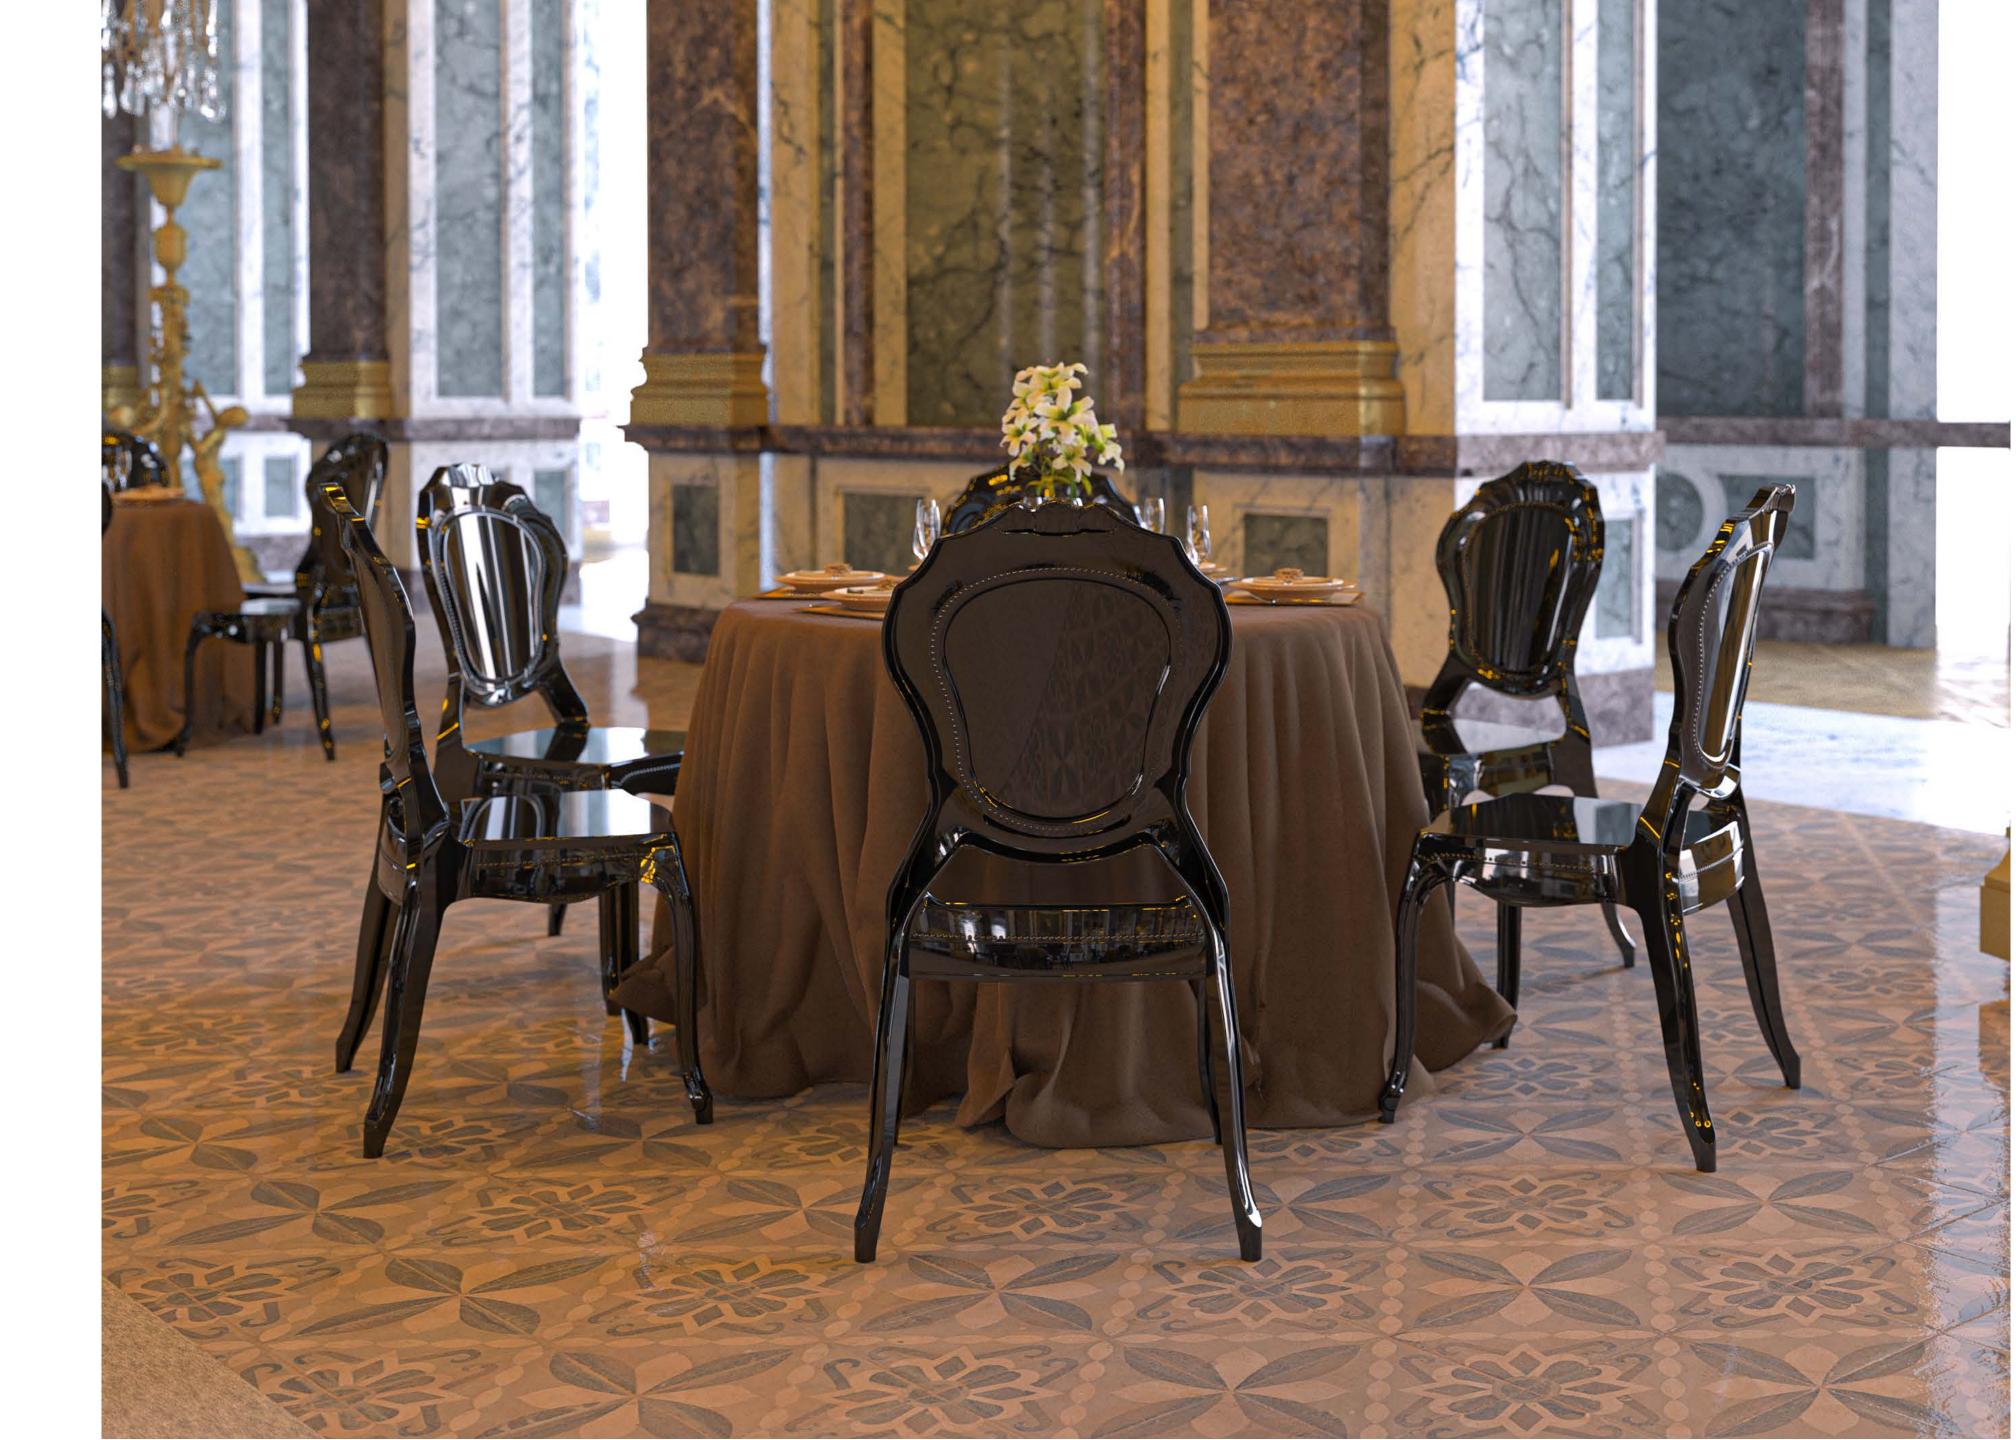

Cream



Beige



Cement Gray



Charcoal

Black



Yellow



### Armchair Laser-T.

#### Upholstered/ PP Shell.



### **3 Different** Leg Options.







Upholstered/ PP Shell.







### 2 Different Leg Options.







### Chair Eos-Y & Table Lamax-







**Aluminum Painted Base** 







Wooden Base





Upholstered/ PP Shell.



### 2 Different Leg Options.







2021 Outdoor Novelties

#### Armchair Shell. Plastic Leg.









#### Armchair Shell. Plastic Leg.





Ivory White



Khaki





Cream



Cement Gray



Beige



Charcoal





Black

# Toble Top with Tempered Glass & Aluminum

Painted Base.









### Chair Hestia.





### Chair Hestia.





### chôir Helena.





### Chair Helena



### chôir Freya.





### châir Freya.



### châir Hera.





### choir Herd.



### Chair Pandora.





### Chair Pandor





#### Thank You!