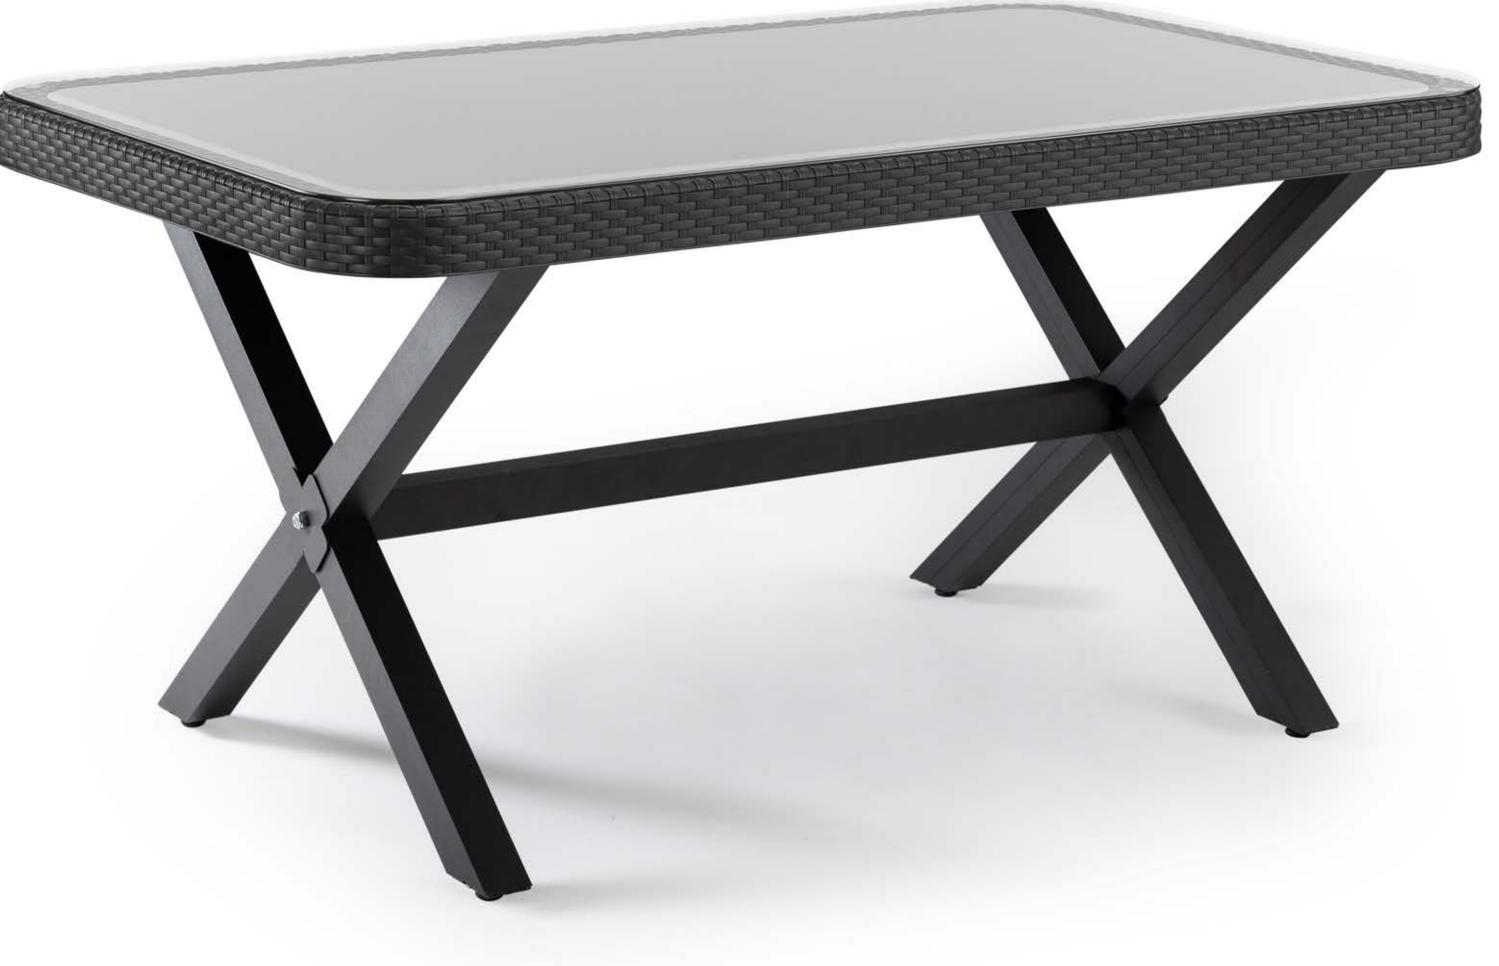

zo.



### Borche Sozo.



2021 Indoor Novelties

#### Armchair Shell. Wooden Leg.





### Armchair Shell. Wooden Leg.



#### Armcheir Shell. Wooden Leg.





Ivory White









Cream



Beige



Cement Gray



Charcoal

Black



Yellow



### Armchair Laser-T.

#### Upholstered/ PP Shell.



### **3 Different** Leg Options.







Upholstered/ PP Shell.







### 2 Different Leg Options.







### Chair Eos-Y & Table Lamax-







**Aluminum Painted Base** 







Wooden Base





Upholstered/ PP Shell.



### 2 Different Leg Options.







2021 Outdoor Novelties

#### Armchair Shell. Plastic Leg.









#### Armchair Shell. Plastic Leg.





Ivory White



Khaki





Cream



Cement Gray



Beige



Charcoal





Black

# Toble Top with Tempered Glass & Aluminum

Painted Base.









### Chair Hestia.





### Chair Hestia.





### chôir Helena.





### Chair Helena



### chôir Freya.





### châir Freya.



### châir Hera.





### choir Herd.



### Chair Pandora.





### Chair Pandor





#### Thank You!