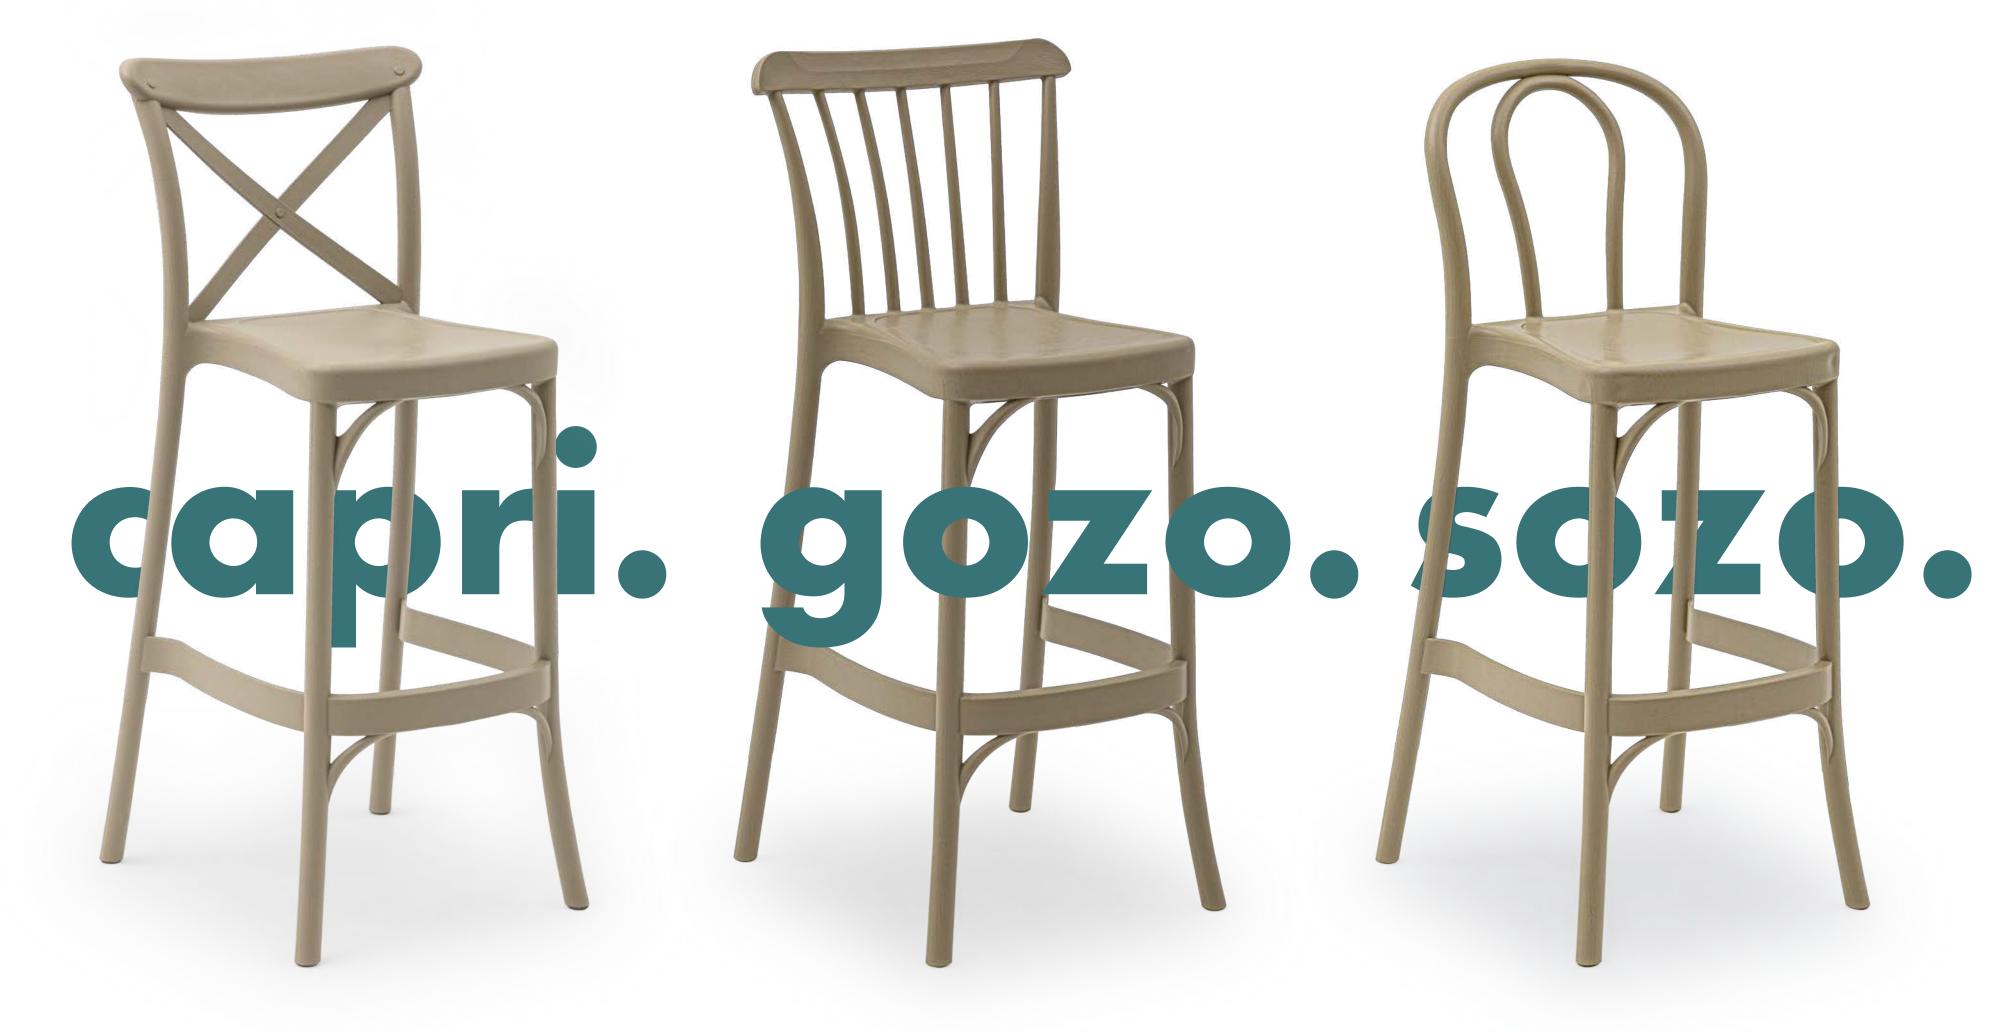

### Bar Chairs.

# 2 Different Leg Options.

CM.

2

### Bor Choir Capri.

### Bor Chair Gozo.

### Borche Sozo.

2021 Indoor Novelties