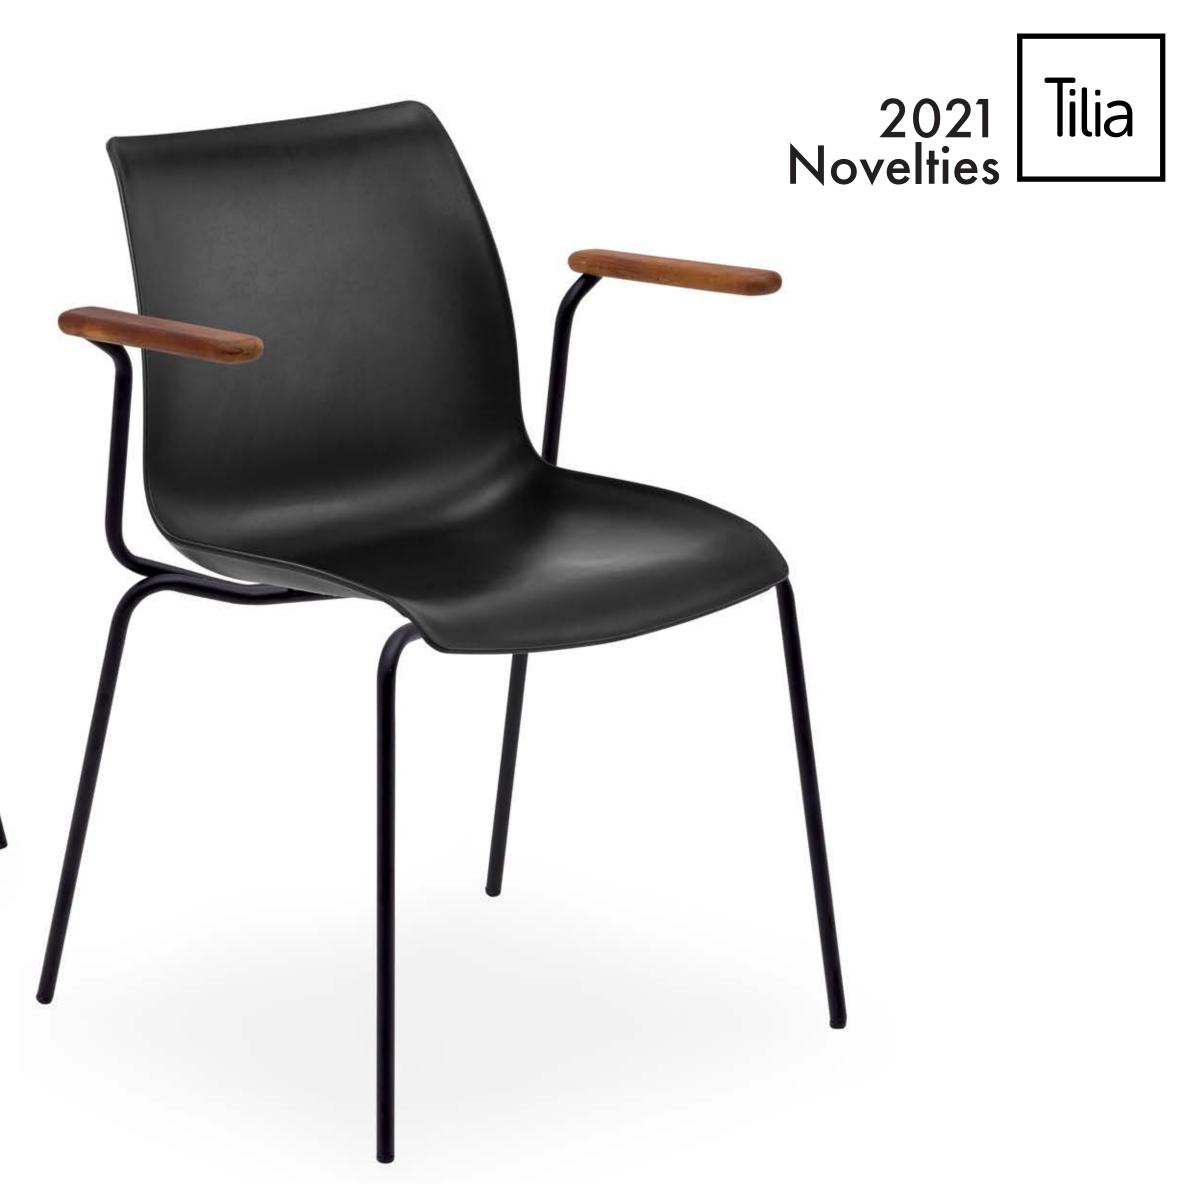

### Armchair Laser-T.

#### Upholstered/ PP Shell.

### **3 Different** Leg Options.

Upholstered/ PP Shell.