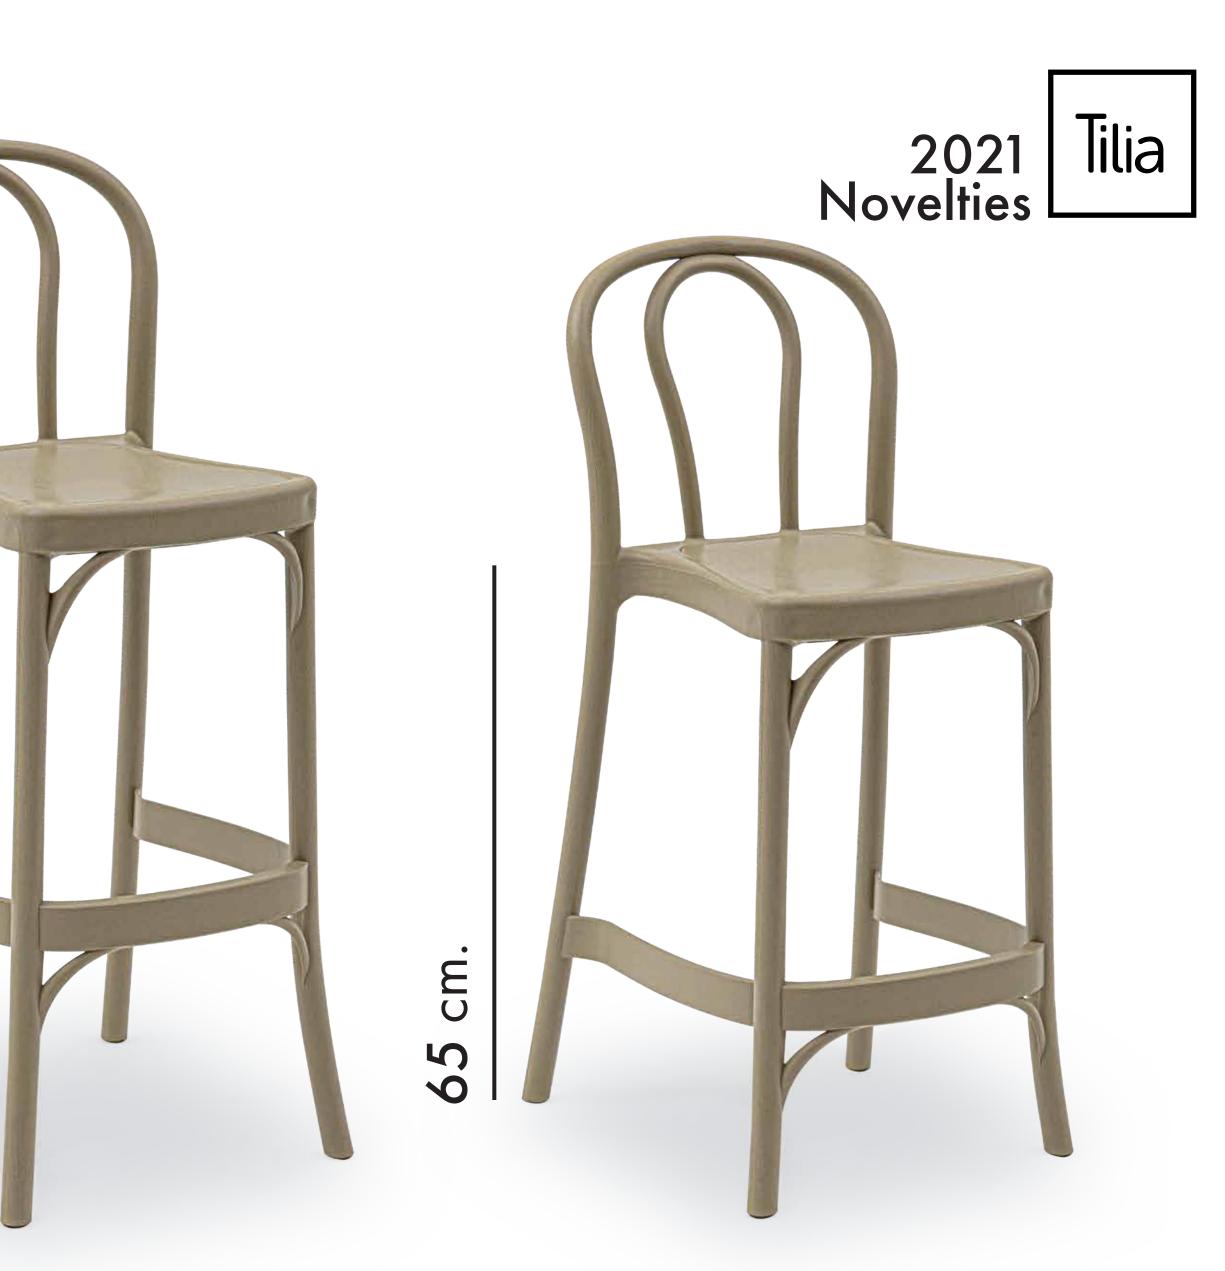

# Novelties

### Indoor Outdoor Catalogue.

Armchair Octa in Ivory White Color with Outdoor Suitable Coffee Color Cushion / Table Osaka 110 Cm in Ivory White Color with Coffee Colored Glass

18







### Indoor Outdoor Price List.







## New Color Selections.







### Bar Chairs.





# 2 Different Leg Options.

CM.

2



### Bor Choir Capri.



### Bor Chair Gozo.



### Borche Sozo.



2021 Indoor Novelties

#### Armchair Shell. Wooden Leg.





### Armchair Shell. Wooden Leg.



#### Armcheir Shell. Wooden Leg.





Ivory White









Cream



Beige



Cement Gray



Charcoal

Black



Yellow



### Armchair Laser-T.

#### Upholstered/ PP Shell.



### **3 Different** Leg Options.







Upholstered/ PP Shell.







### 2 Different Leg Options.







### Chair Eos-Y & Table Lamax-







**Aluminum Painted Base** 







Wooden Base





Upholstered/ PP Shell.



### 2 Different Leg Options.







2021 Outdoor Novelties

#### Armchair Shell. Plastic Leg.









#### Armchair Shell. Plastic Leg.





Ivory White



Khaki





Cream



Cement Gray



Beige



Charcoal





Black

# Toble Top with