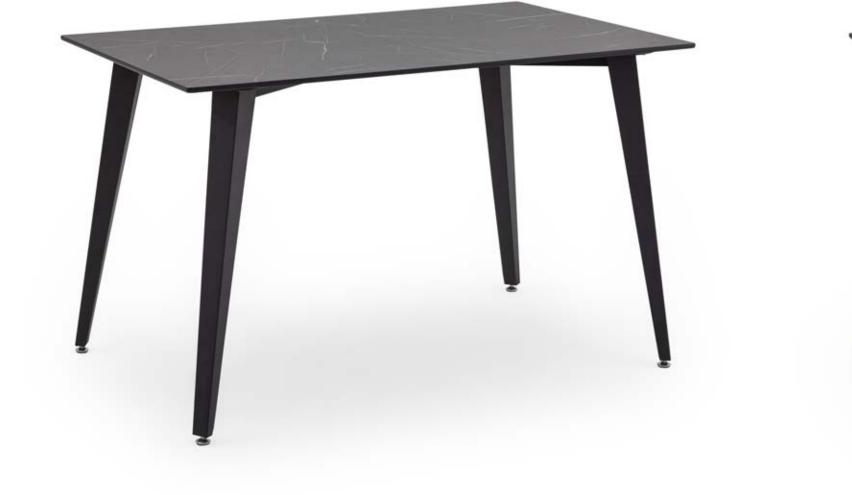

e.

Armchair Octa in Ivory White Color with Outdoor Suitable Coffee Color Cushion / Table Osaka 110 Cm in Ivory White Color with Coffee Colored Glass

18







### Indoor Outdoor Price List.







## New Color Selections.







### Bar Chairs.





# 2 Different Leg Options.

CM.

2



### Bor Choir Capri.



### Bor Chair Gozo.



### Borche Sozo.



2021 Indoor Novelties

#### Armchair Shell. Wooden Leg.





### Armchair Shell. Wooden Leg.



#### Armcheir Shell. Wooden Leg.





Ivory White









Cream



Beige



Cement Gray



Charcoal

Black



Yellow



### Armchair Laser-T.

#### Upholstered/ PP Shell.



### **3 Different** Leg Options.







Upholstered/ PP Shell.







### 2 Different Leg Options.







### Chair Eos-Y & Table Lamax-







**Aluminum Painted Base** 







Wooden Base





Upholstered/ PP Shell.



### 2 Different Leg Options.







2021 Outdoor Novelties

#### Armchair Shell. Plastic Leg.









#### Armchair Shell. Plastic Leg.





Ivory White



Khaki





Cream



Cement Gray



Beige



Charcoal





Black

# Toble Top with Tempered Glass & Aluminum

Painted Base.









### Chair Hestia.





### Chair Hestia.





### chôir Helena.





### Chair Helena



### chôir Freya.





### châir Freya.



### châir Hera.





### choir Herd.



### Chair Pandora.





### Chair Pandor





#### Thank You!