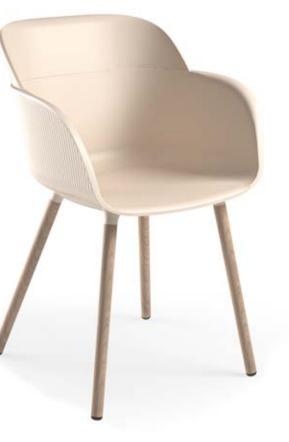

#### Armchair Shell. Wooden Leg.

### Armchair Shell. Wooden Leg.

#### Armcheir Shell. Wooden Leg.

Ivory White

Cream

Beige

Cement Gray

Charcoal

Black

Yellow