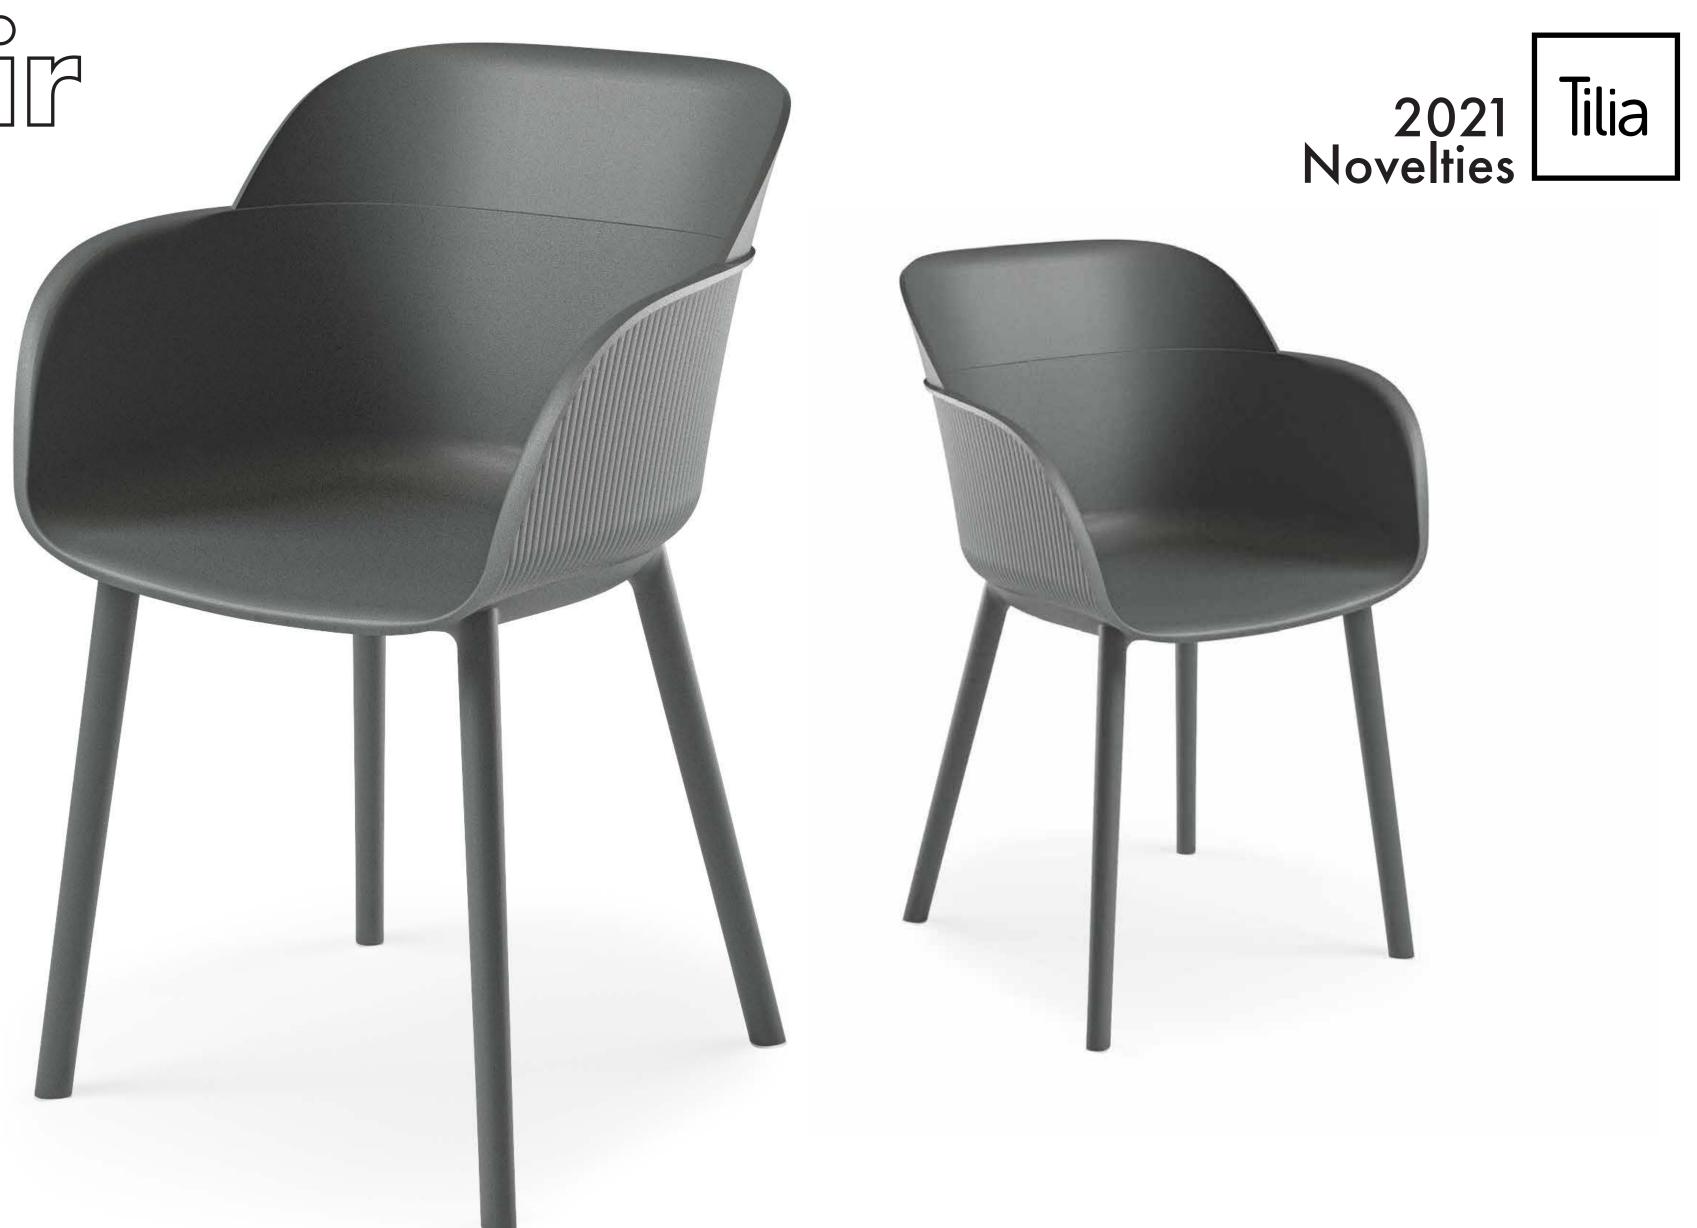

#### Armchair Shell. Plastic Leg.

#### Armchair Shell. Plastic Leg.

Ivory White

Khaki

Cream

Cement Gray

Beige

Charcoal

Black