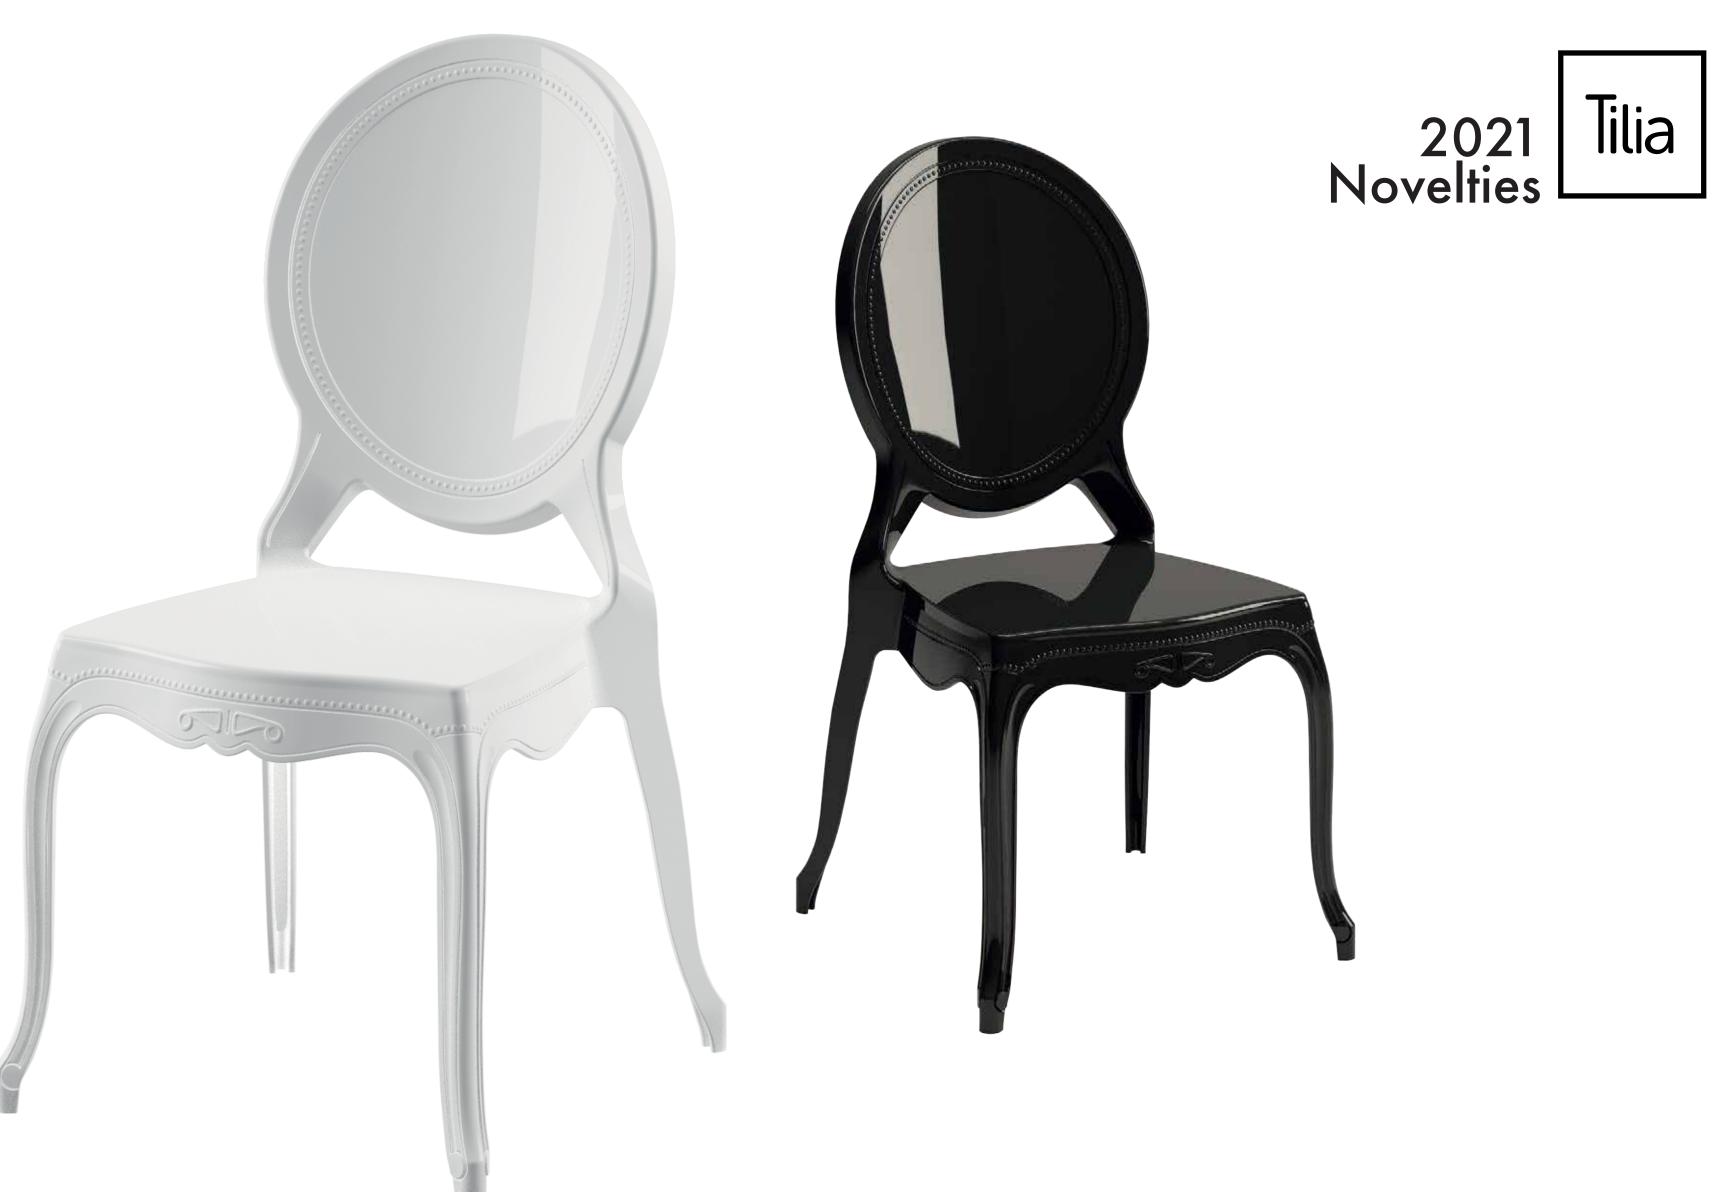

en Leg.





### Armchair Shell. Wooden Leg.



#### Armcheir Shell. Wooden Leg.





Ivory White









Cream



Beige



Cement Gray



Charcoal

Black



Yellow



### Armchair Laser-T.

#### Upholstered/ PP Shell.



### **3 Different** Leg Options.







Upholstered/ PP Shell.







### 2 Different Leg Options.







### Chair Eos-Y & Table Lamax-







**Aluminum Painted Base** 







Wooden Base





Upholstered/ PP Shell.



### 2 Different Leg Options.







2021 Outdoor Novelties

#### Armchair Shell. Plastic Leg.









#### Armchair Shell. Plastic Leg.





Ivory White



Khaki





Cream



Cement Gray



Beige



Charcoal





Black

# Toble Top with Tempered Glass & Aluminum

Painted Base.









### Chair Hestia.





### Chair Hestia.





### chôir Helena.





### Chair Helena



### chôir Freya.





### châir Freya.



### châir Hera.





### choir Herd.



### Chair Pandora.





### Chair Pandor





#### Thank You!