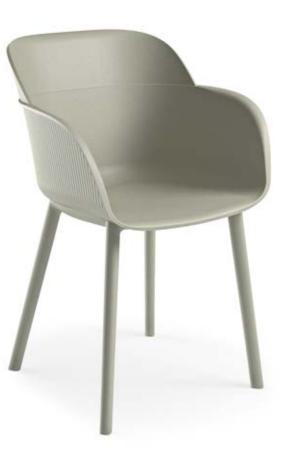

#### Armchair Shell. Plastic Leg.

#### Armchair Shell. Plastic Leg.

Ivory White

Khaki

Cream

Cement Gray

Beige

Charcoal

Black