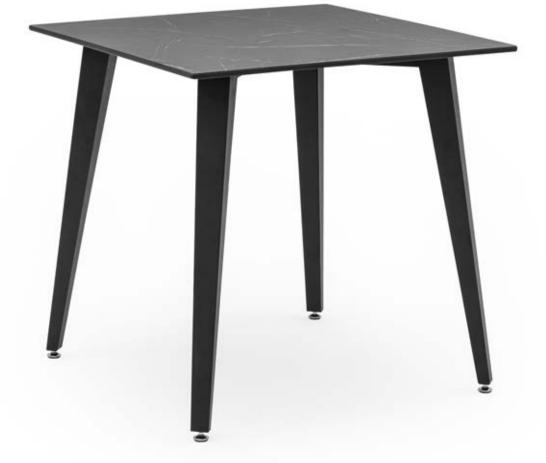

s

### Indoor Outdoor Catalogue.

Armchair Octa in Ivory White Color with Outdoor Suitable Coffee Color Cushion / Table Osaka 110 Cm in Ivory White Color with Coffee Colored Glass

18







### Indoor Outdoor Price List.







## New Color Selections.







### Bar Chairs.





# 2 Different Leg Options.

CM.

2



### Bor Choir Capri.



### Bor Chair Gozo.



### Borche Sozo.



2021 Indoor Novelties

#### Armchair Shell. Wooden Leg.





### Armchair Shell. Wooden Leg.



#### Armcheir Shell. Wooden Leg.





Ivory White









Cream



Beige



Cement Gray



Charcoal

Black



Yellow



### Armchair Laser-T.

#### Upholstered/ PP Shell.



### **3 Different** Leg Options.







Upholstered/ PP Shell.







### 2 Different Leg Options.







### Chair Eos-Y & Table Lamax-







**Aluminum Painted Base** 







Wooden Base





Upholstered/ PP Shell.



### 2 Different Leg Options.







2021 Outdoor Novelties

#### Armchair Shell. Plastic Leg.









#### Armchair Shell. Plastic Leg.





Ivory White



Khaki





Cream



Cement Gray



Beige



Charcoal





Black

# Toble Top with Tempered Glass & Aluminum

Painted Base.









### Chair Hestia.





### Chair Hestia.





### chôir Helena.





### Chair Helena



### chôir Freya.





### châir Freya.



### châir Hera.





### choir Herd.



### Chair Pandora.





### Chair Pandor





#### Thank You!