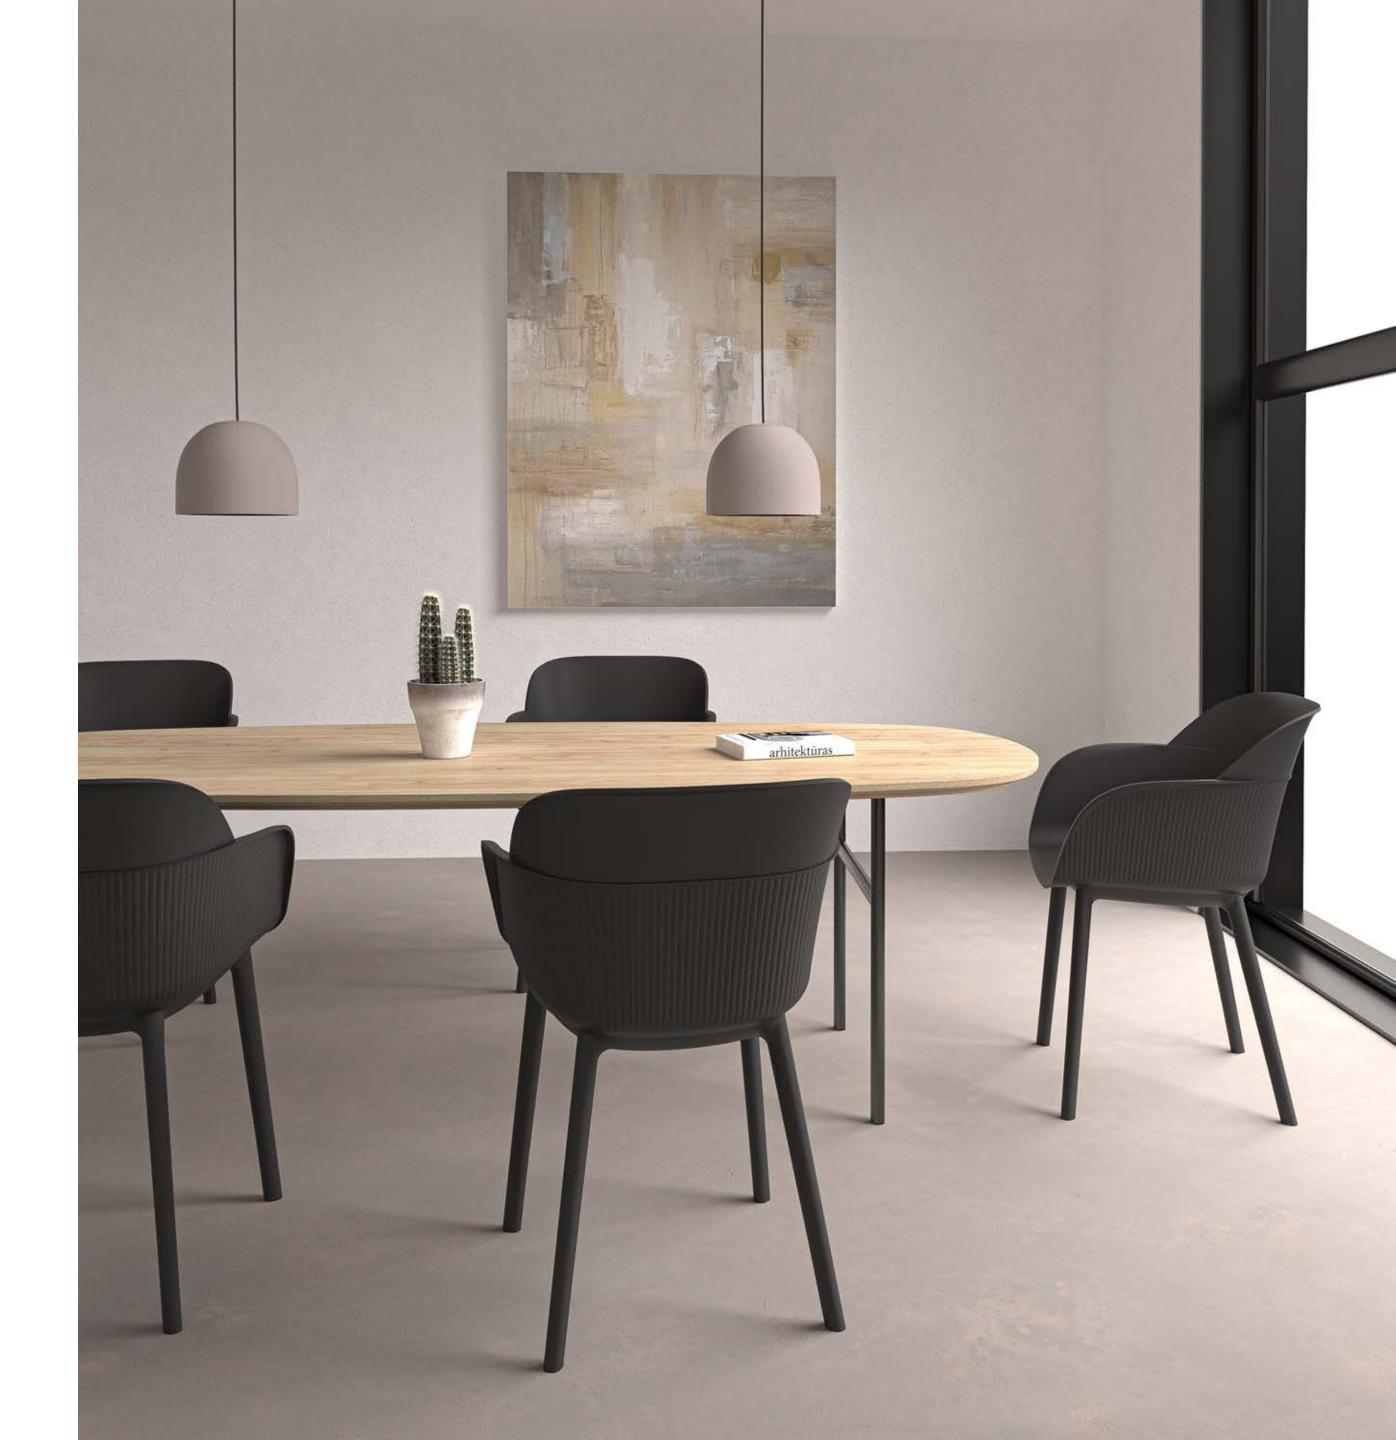

#### Armchair Shell. Plastic Leg.

#### Armchair Shell. Plastic Leg.

Ivory White

Khaki

Cream

Cement Gray

Beige

Charcoal

Black