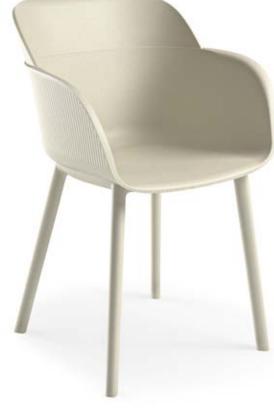

#### Armchair Shell. Plastic Leg.

#### Armchair Shell. Plastic Leg.

Ivory White

Khaki

Cream

Cement Gray

Beige

Charcoal

Black