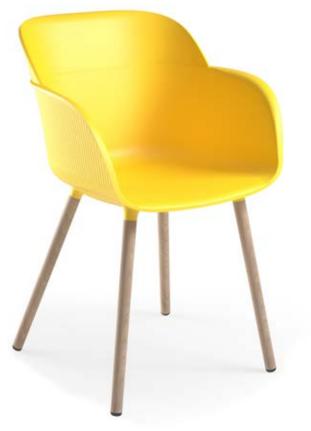

#### Armchair Shell. Wooden Leg.

### Armchair Shell. Wooden Leg.

#### Armcheir Shell. Wooden Leg.

Ivory White

Cream

Beige

Cement Gray

Charcoal

Black

Yellow