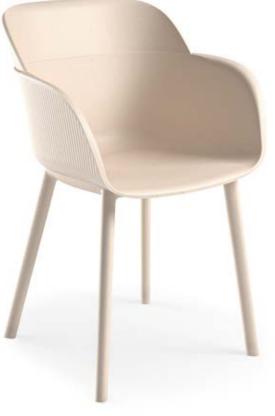

#### Armchair Shell. Plastic Leg.

#### Armchair Shell. Plastic Leg.

Ivory White

Khaki

Cream

Cement Gray

Beige

Charcoal

Black