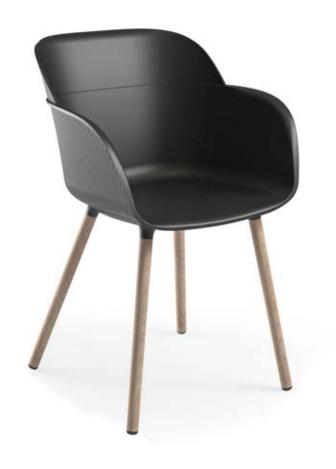

#### Armchair Shell. Wooden Leg.

### Armchair Shell. Wooden Leg.

#### Armcheir Shell. Wooden Leg.

Ivory White

Cream

Beige

Cement Gray

Charcoal

Black

Yellow