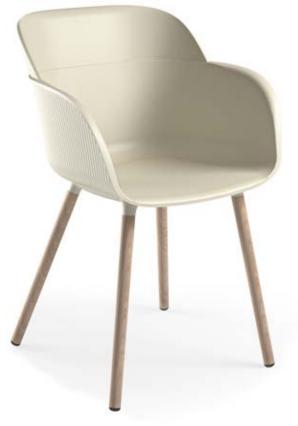

#### Armchair Shell. Wooden Leg.

### Armchair Shell. Wooden Leg.

#### Armcheir Shell. Wooden Leg.

Ivory White

Cream

Beige

Cement Gray

Charcoal

Black

Yellow