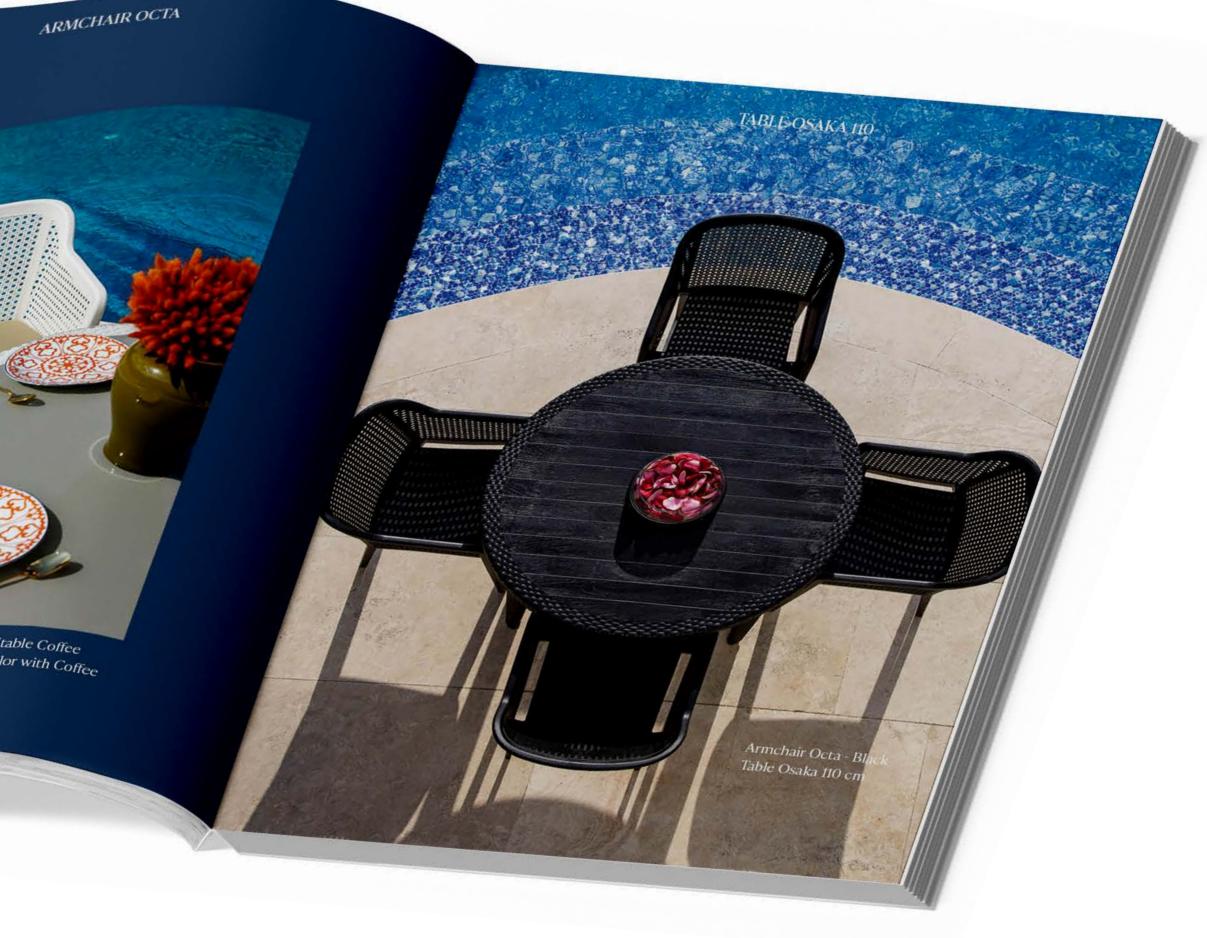

### Indoor Outdoor Catalogue.

Armchair Octa in Ivory White Color with Outdoor Suitable Coffee Color Cushion / Table Osaka 110 Cm in Ivory White Color with Coffee Colored Glass

18