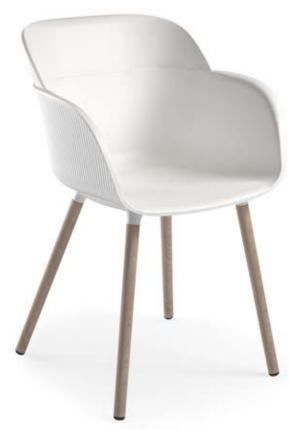

#### Armchair Shell. Wooden Leg.

### Armchair Shell. Wooden Leg.

#### Armcheir Shell. Wooden Leg.

Ivory White

Cream

Beige

Cement Gray

Charcoal

Black

Yellow