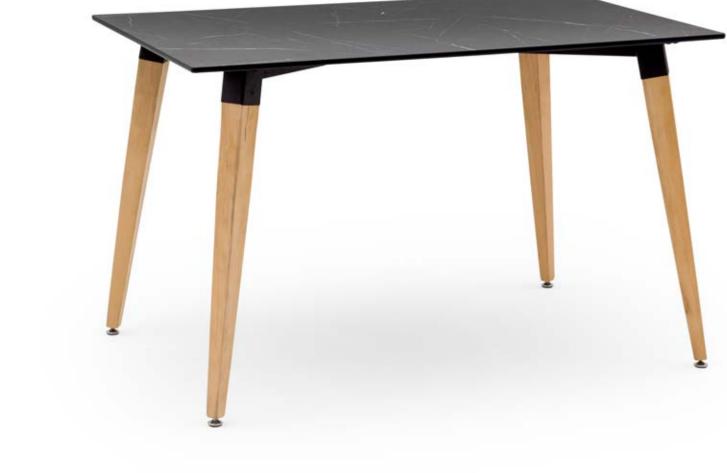

n Ivory White Color with Outdoor Suitable Coffee Color Cushion / Table Osaka 110 Cm in Ivory White Color with Coffee Colored Glass

18







### Indoor Outdoor Price List.







## New Color Selections.







### Bar Chairs.





# 2 Different Leg Options.

CM.

2



### Bor Choir Capri.



### Bor Chair Gozo.



### Borche Sozo.



2021 Indoor Novelties

#### Armchair Shell. Wooden Leg.





### Armchair Shell. Wooden Leg.



#### Armcheir Shell. Wooden Leg.





Ivory White









Cream



Beige



Cement Gray



Charcoal

Black



Yellow



### Armchair Laser-T.

#### Upholstered/ PP Shell.



### **3 Different** Leg Options.







Upholstered/ PP Shell.







### 2 Different Leg Options.







### Chair Eos-Y & Table Lamax-







**Aluminum Painted Base** 







Wooden Base





Upholstered/ PP Shell.



### 2 Different Leg Options.







2021 Outdoor Novelties

#### Armchair Shell. Plastic Leg.









#### Armchair Shell. Plastic Leg.





Ivory White



Khaki





Cream



Cement Gray



Beige



Charcoal





Black

# Toble Top with Tempered Glass & Aluminum

Painted Base.









### Chair Hestia.





### Chair Hestia.





### chôir Helena.





### Chair Helena



### chôir Freya.





### châir Freya.



### châir Hera.





### choir Herd.



### Chair Pandora.





### Chair Pandor





#### Thank You!