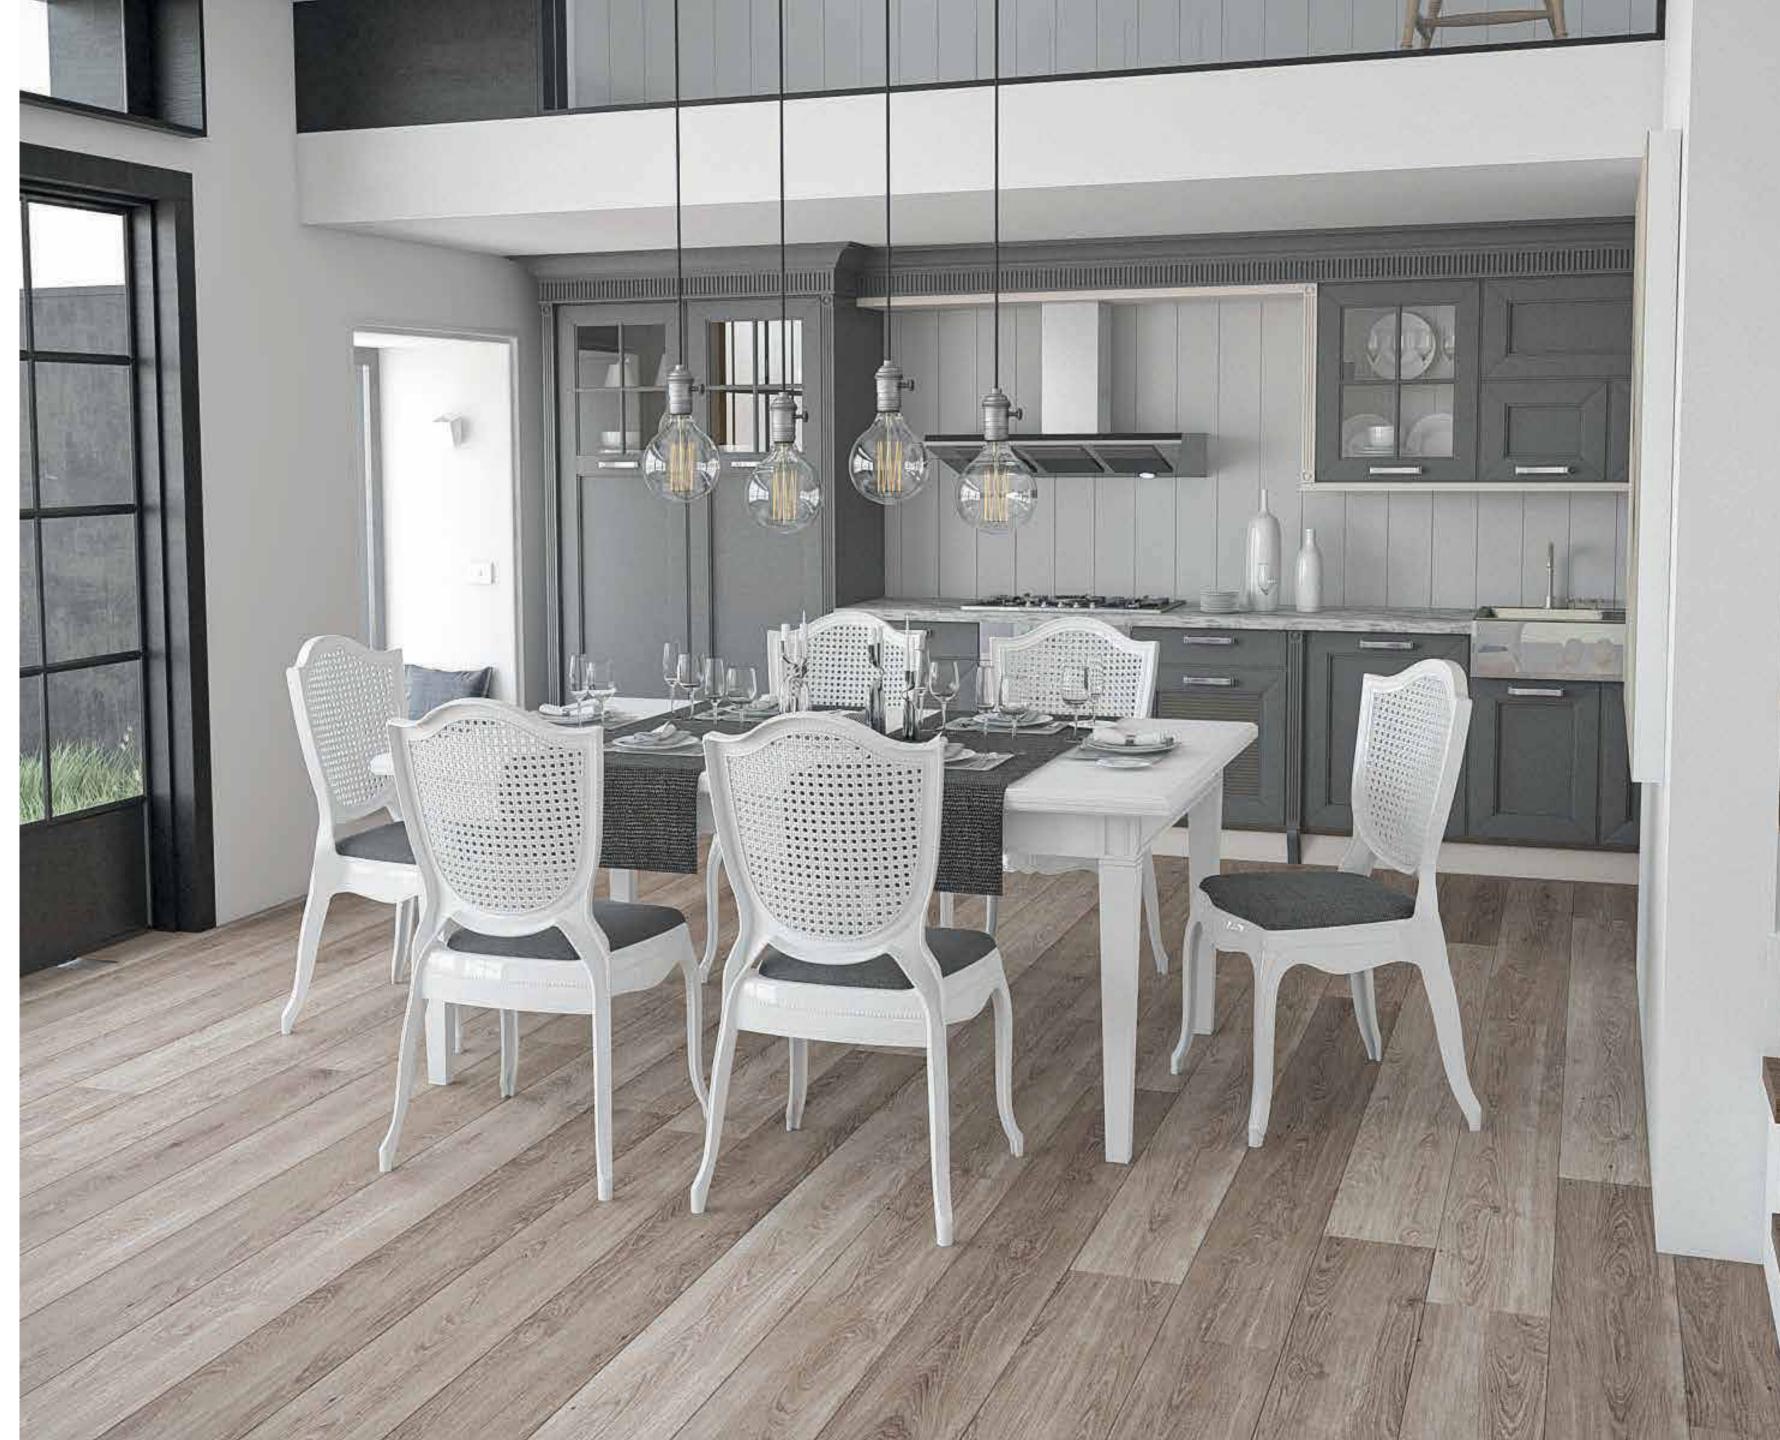

#### Armchair Shell. Wooden Leg.





### Armchair Shell. Wooden Leg.



#### Armcheir Shell. Wooden Leg.





Ivory White









Cream



Beige



Cement Gray



Charcoal

Black



Yellow



### Armchair Laser-T.

#### Upholstered/ PP Shell.



### **3 Different** Leg Options.







Upholstered/ PP Shell.







### 2 Different Leg Options.







### Chair Eos-Y & Table Lamax-







**Aluminum Painted Base** 







Wooden Base





Upholstered/ PP Shell.



### 2 Different Leg Options.







2021 Outdoor Novelties

#### Armchair Shell. Plastic Leg.









#### Armchair Shell. Plastic Leg.





Ivory White



Khaki





Cream



Cement Gray



Beige



Charcoal





Black

# Toble Top with Tempered Glass & Aluminum

Painted Base.









### Chair Hestia.





### Chair Hestia.





### chôir Helena.





### Chair Helena



### chôir Freya.





### châir Freya.



### châir Hera.





### choir Herd.



### Chair Pandora.





### Chair Pandor





#### Thank You!