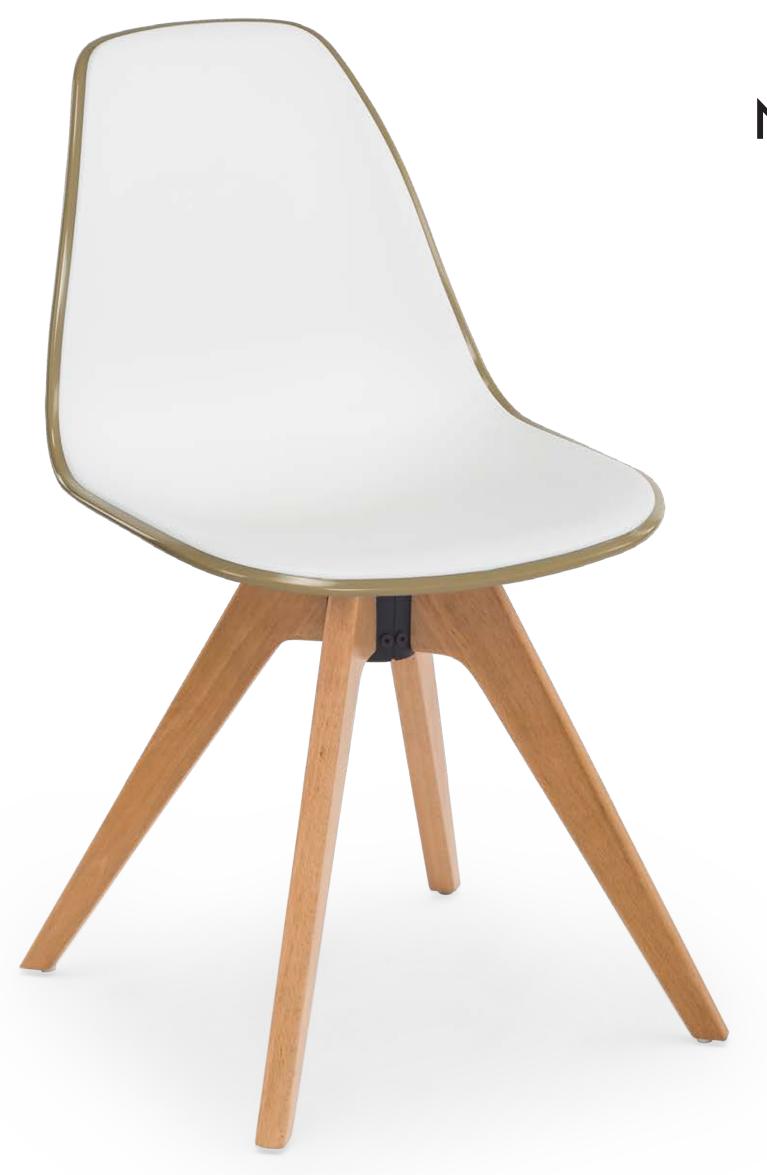

### Chair Eos-Y & Table Lamax-

**Aluminum Painted Base** 

Wooden Base

Upholstered/ PP Shell.