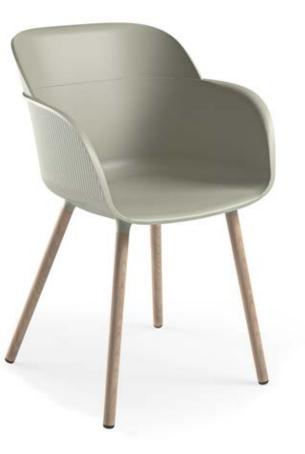

#### Armchair Shell. Wooden Leg.

### Armchair Shell. Wooden Leg.

#### Armcheir Shell. Wooden Leg.

Ivory White

Cream

Beige

Cement Gray

Charcoal

Black

Yellow