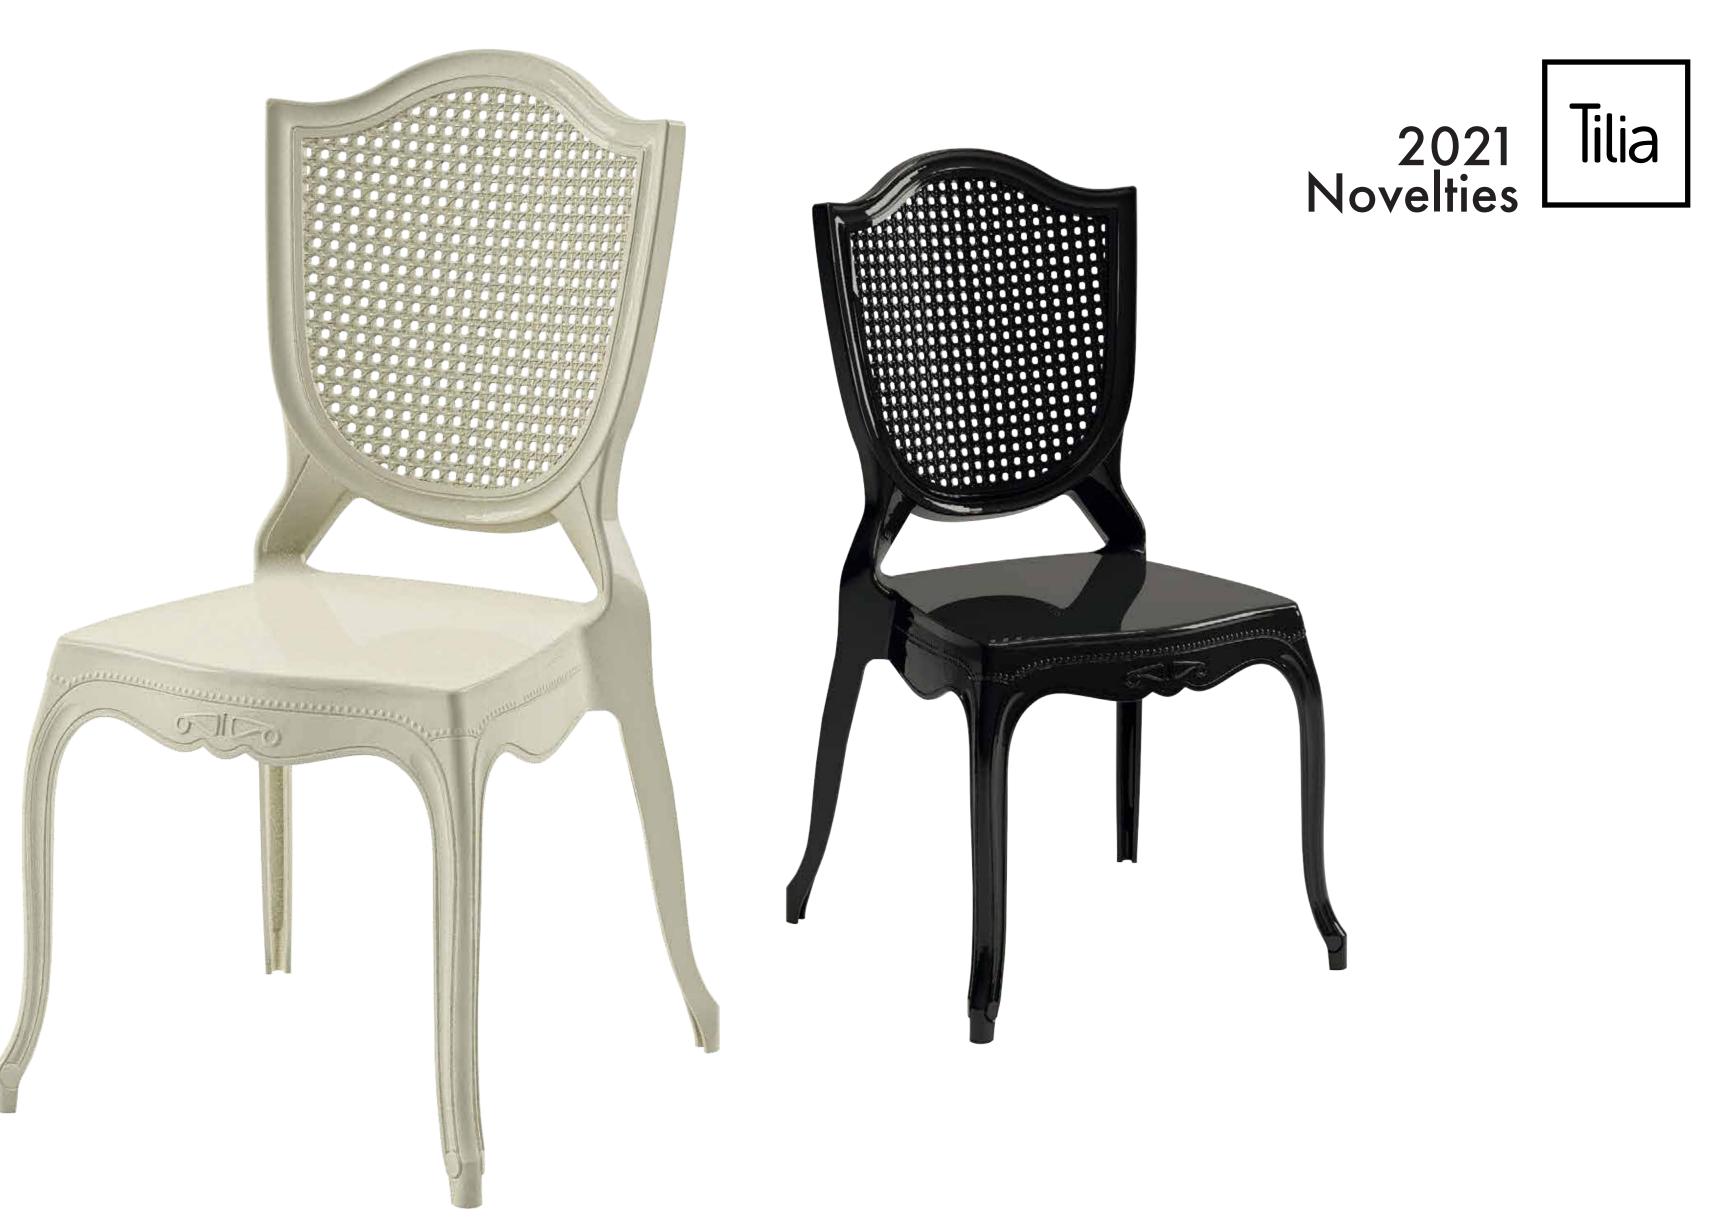

21 Indoor Novelties

#### Armchair Shell. Wooden Leg.





### Armchair Shell. Wooden Leg.



#### Armcheir Shell. Wooden Leg.





Ivory White









Cream



Beige



Cement Gray



Charcoal

Black



Yellow



### Armchair Laser-T.

#### Upholstered/ PP Shell.



### **3 Different** Leg Options.







Upholstered/ PP Shell.







### 2 Different Leg Options.







### Chair Eos-Y & Table Lamax-







**Aluminum Painted Base** 







Wooden Base





Upholstered/ PP Shell.



### 2 Different Leg Options.







2021 Outdoor Novelties

#### Armchair Shell. Plastic Leg.









#### Armchair Shell. Plastic Leg.





Ivory White



Khaki





Cream



Cement Gray



Beige



Charcoal





Black

# Toble Top with Tempered Glass & Aluminum

Painted Base.









### Chair Hestia.





### Chair Hestia.





### chôir Helena.





### Chair Helena



### chôir Freya.





### châir Freya.



### châir Hera.





### choir Herd.



### Chair Pandora.





### Chair Pandor





#### Thank You!