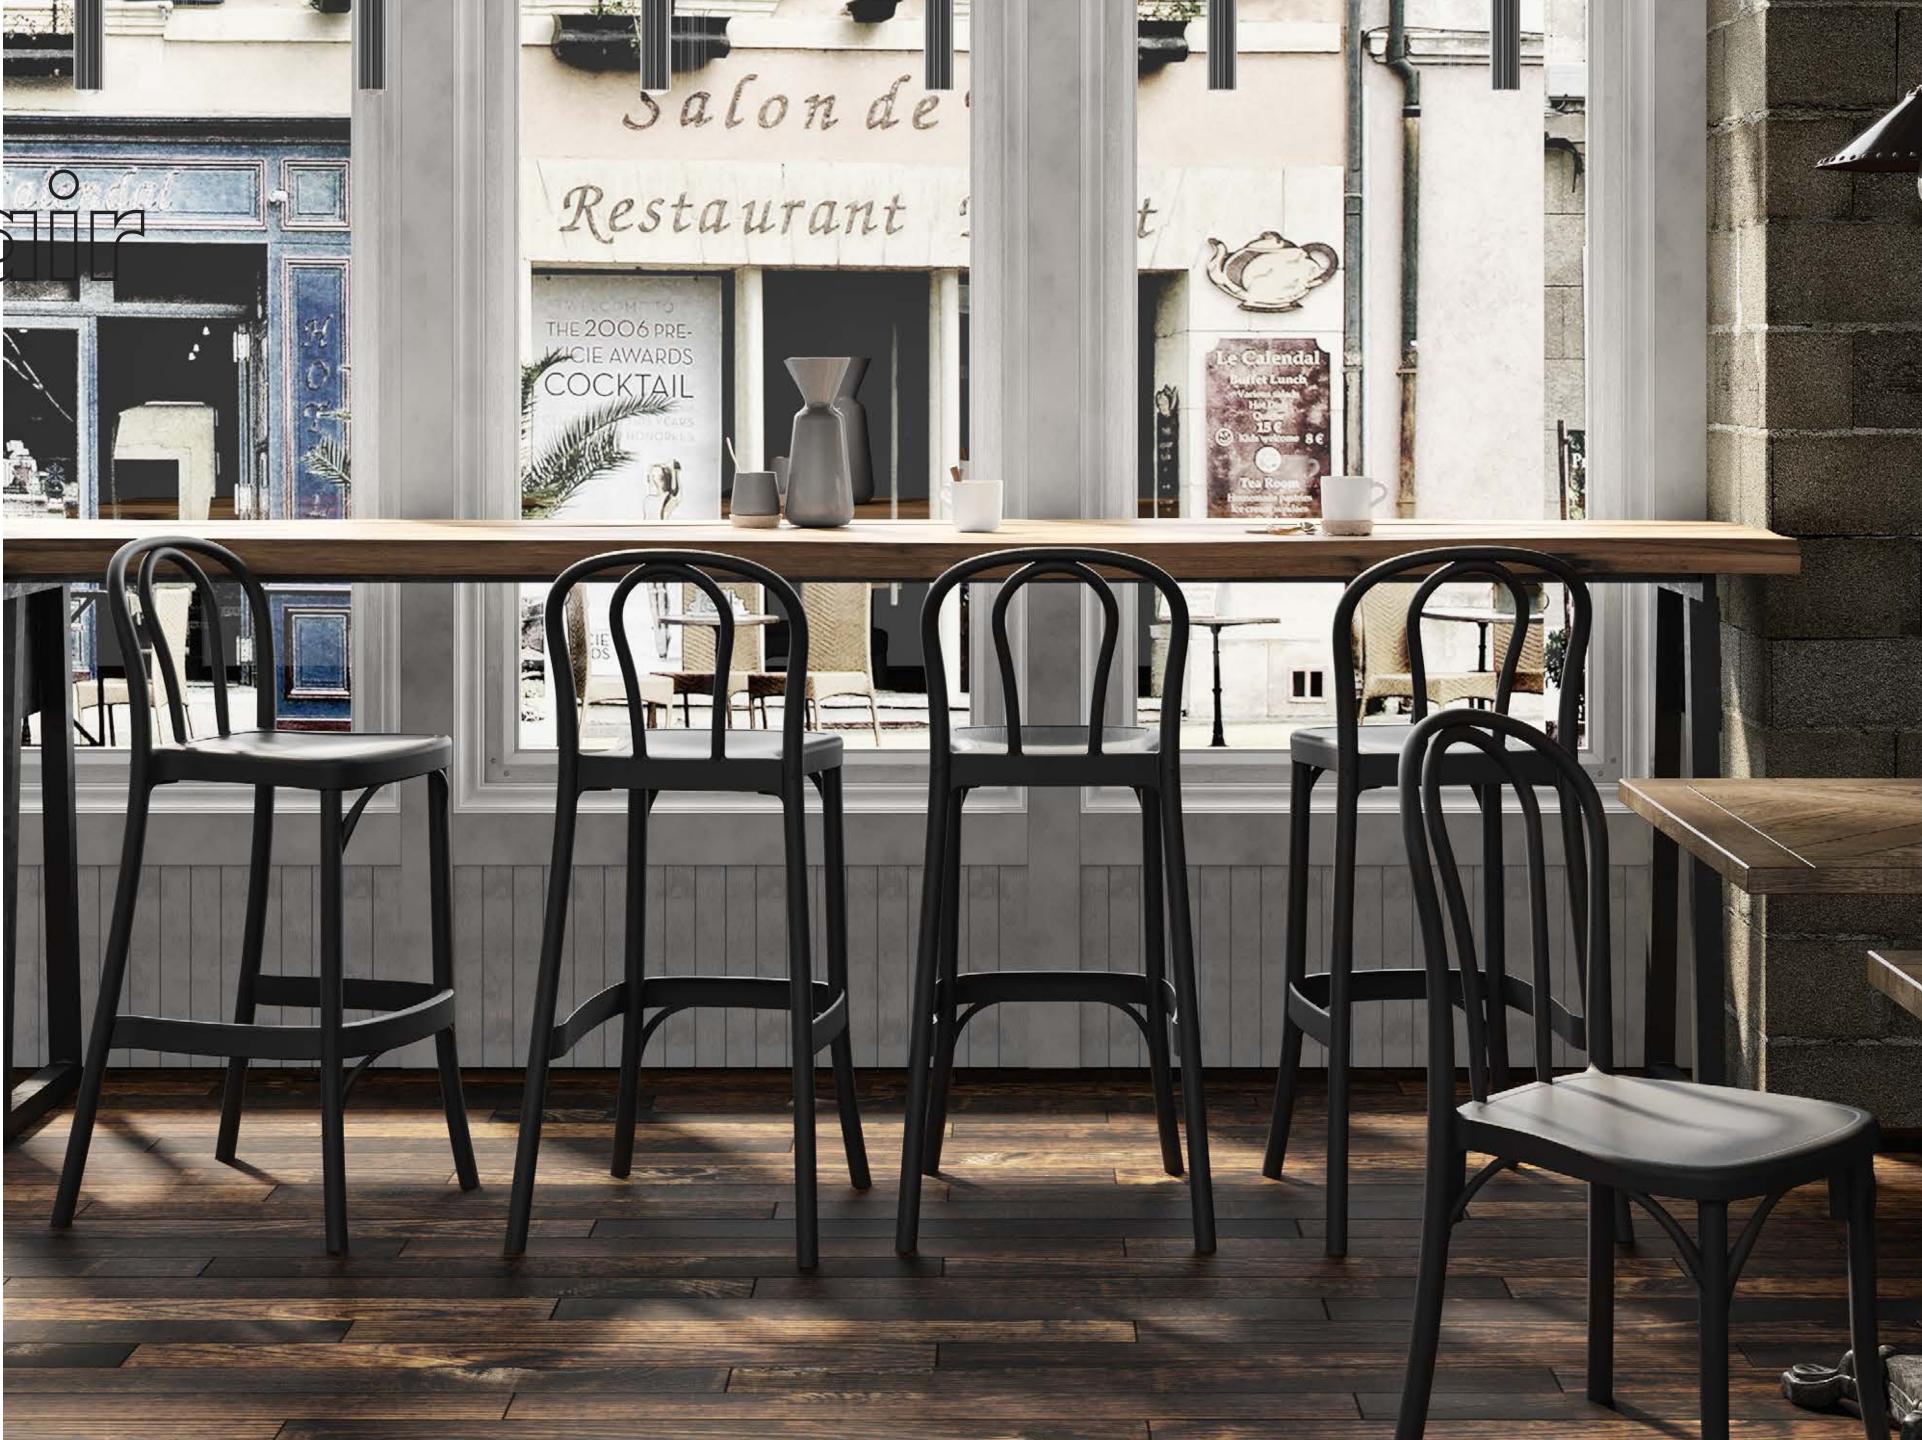

# Novelties

### Indoor Outdoor Catalogue.

Armchair Octa in Ivory White Color with Outdoor Suitable Coffee Color Cushion / Table Osaka 110 Cm in Ivory White Color with Coffee Colored Glass

18







### Indoor Outdoor Price List.







## New Color Selections.







### Bar Chairs.





# 2 Different Leg Options.

CM.

2



### Bor Choir Capri.



### Bor Chair Gozo.



### Borche Sozo.



2021 Indoor Novelties

#### Armchair Shell. Wooden Leg.





### Armchair Shell. Wooden Leg.



#### Armcheir Shell. Wooden Leg.





Ivory White









Cream



Beige



Cement Gray



Charcoal

Black



Yellow



### Armchair Laser-T.

#### Upholstered/ PP Shell.



### **3 Different** Leg Options.







Upholstered/ PP Shell.







### 2 Different Leg Options.







### Chair Eos-Y & Table Lamax-







**Aluminum Painted Base** 







Wooden Base





Upholstered/ PP Shell.



### 2 Different Leg Options.







2021 Outdoor Novelties

#### Armchair Shell. Plastic Leg.









#### Armchair Shell. Plastic Leg.





Ivory White



Khaki





Cream



Cement Gray



Beige



Charcoal





Black

# Toble Top with Tempered Glass & Aluminum

Painted Base.









### Chair Hestia.