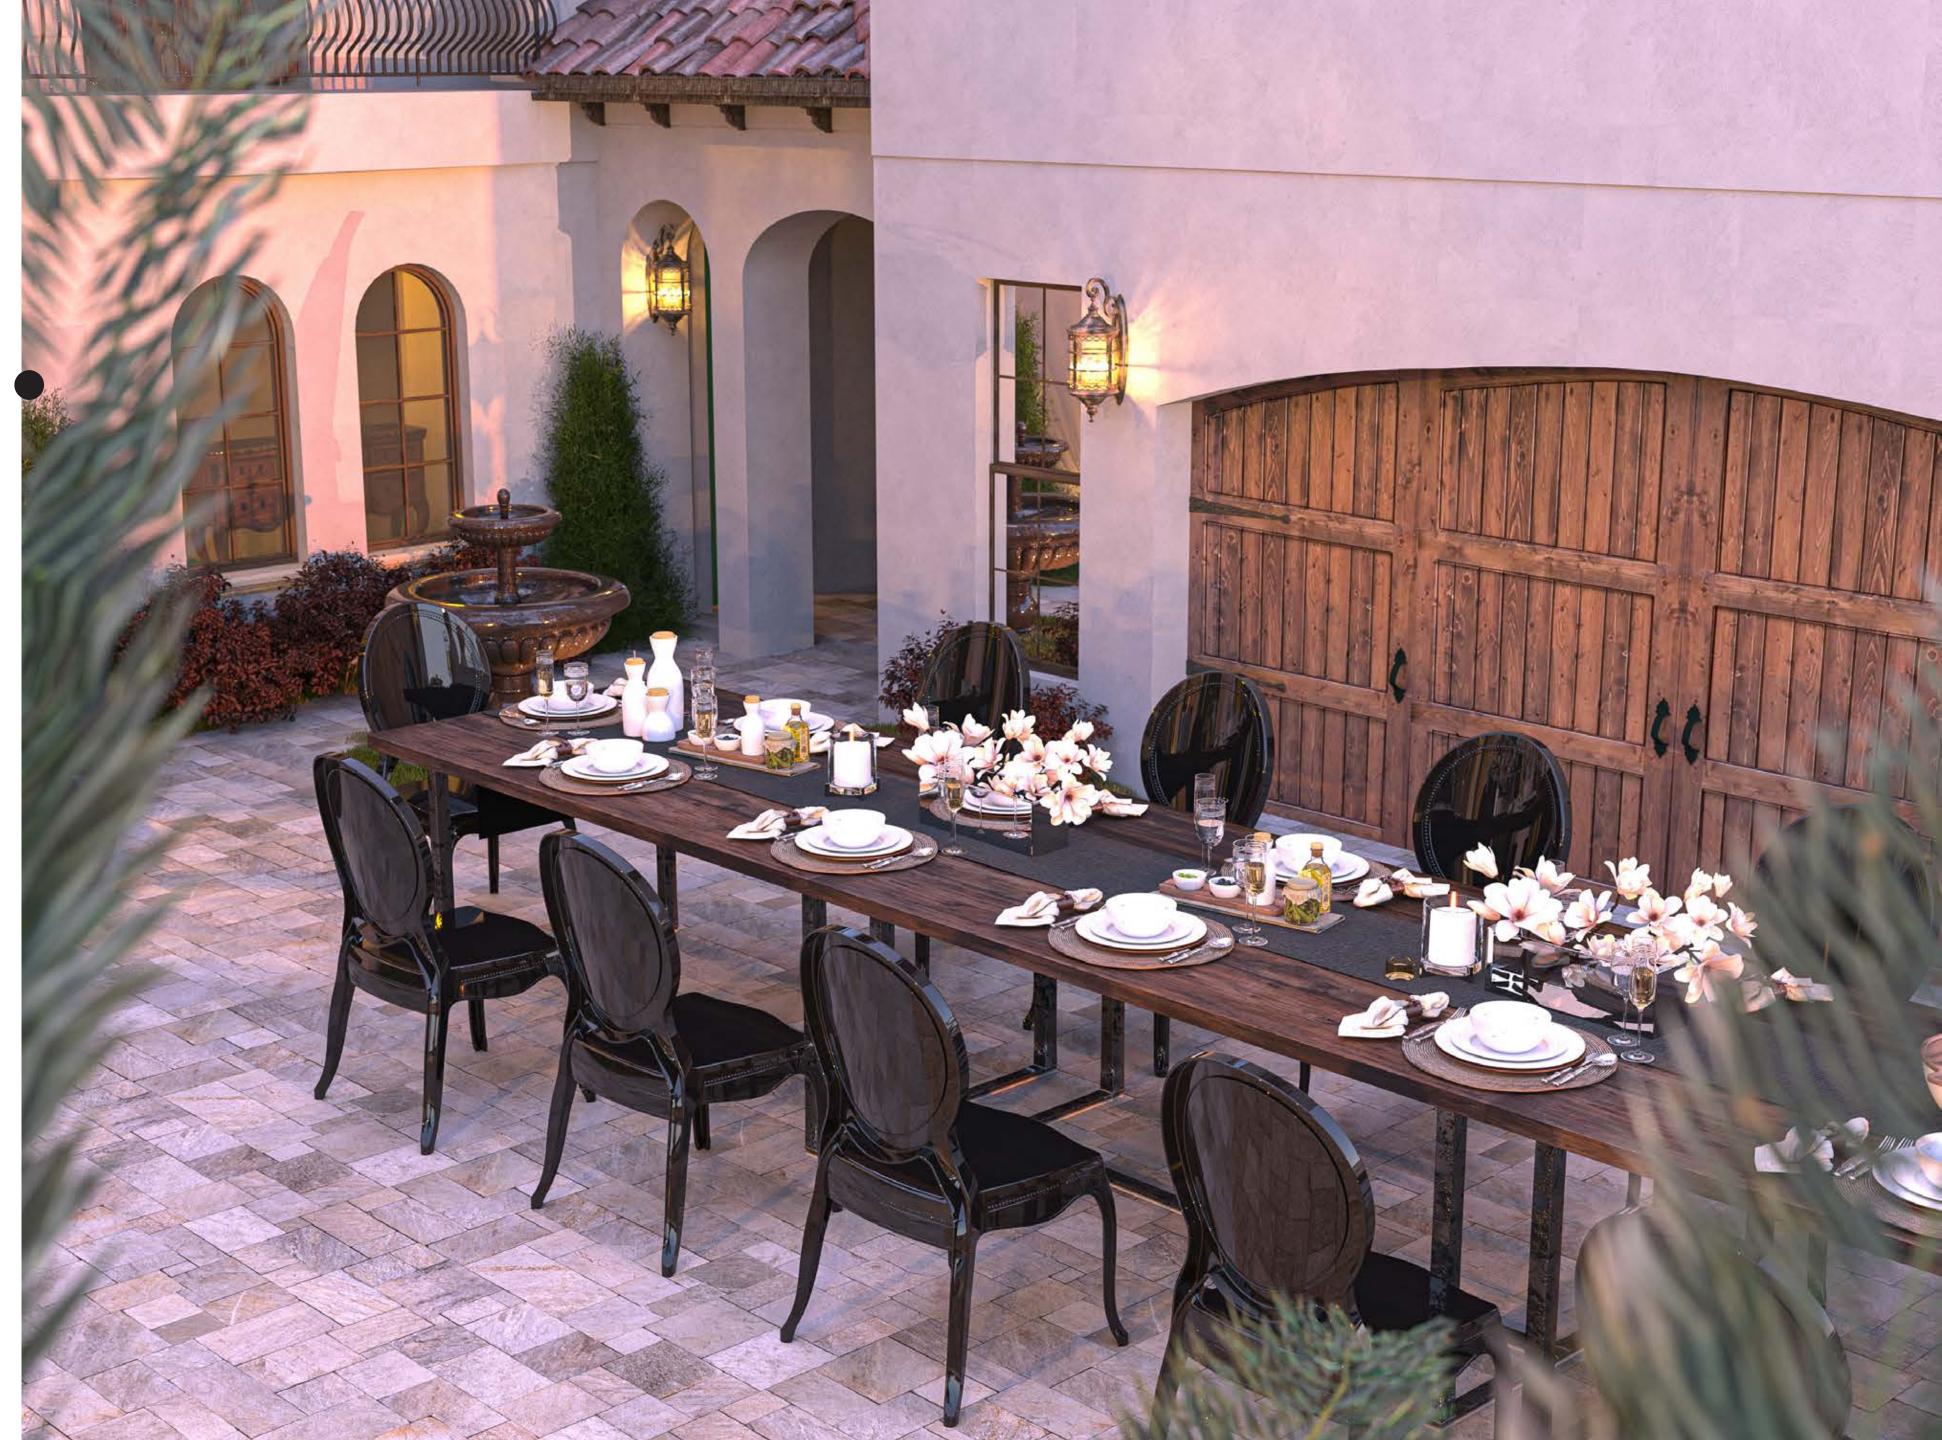

chair Shell. Wooden Leg.



#### Armcheir Shell. Wooden Leg.





Ivory White









Cream



Beige



Cement Gray



Charcoal

Black



Yellow



### Armchair Laser-T.

#### Upholstered/ PP Shell.



### **3 Different** Leg Options.







Upholstered/ PP Shell.







### 2 Different Leg Options.







### Chair Eos-Y & Table Lamax-







**Aluminum Painted Base** 







Wooden Base





Upholstered/ PP Shell.



### 2 Different Leg Options.







2021 Outdoor Novelties

#### Armchair Shell. Plastic Leg.









#### Armchair Shell. Plastic Leg.





Ivory White



Khaki





Cream



Cement Gray



Beige



Charcoal





Black

# Toble Top with Tempered Glass & Aluminum

Painted Base.









### Chair Hestia.





### Chair Hestia.





### chôir Helena.





### Chair Helena



### chôir Freya.





### châir Freya.



### châir Hera.





### choir Herd.



### Chair Pandora.





### Chair Pandor





#### Thank You!