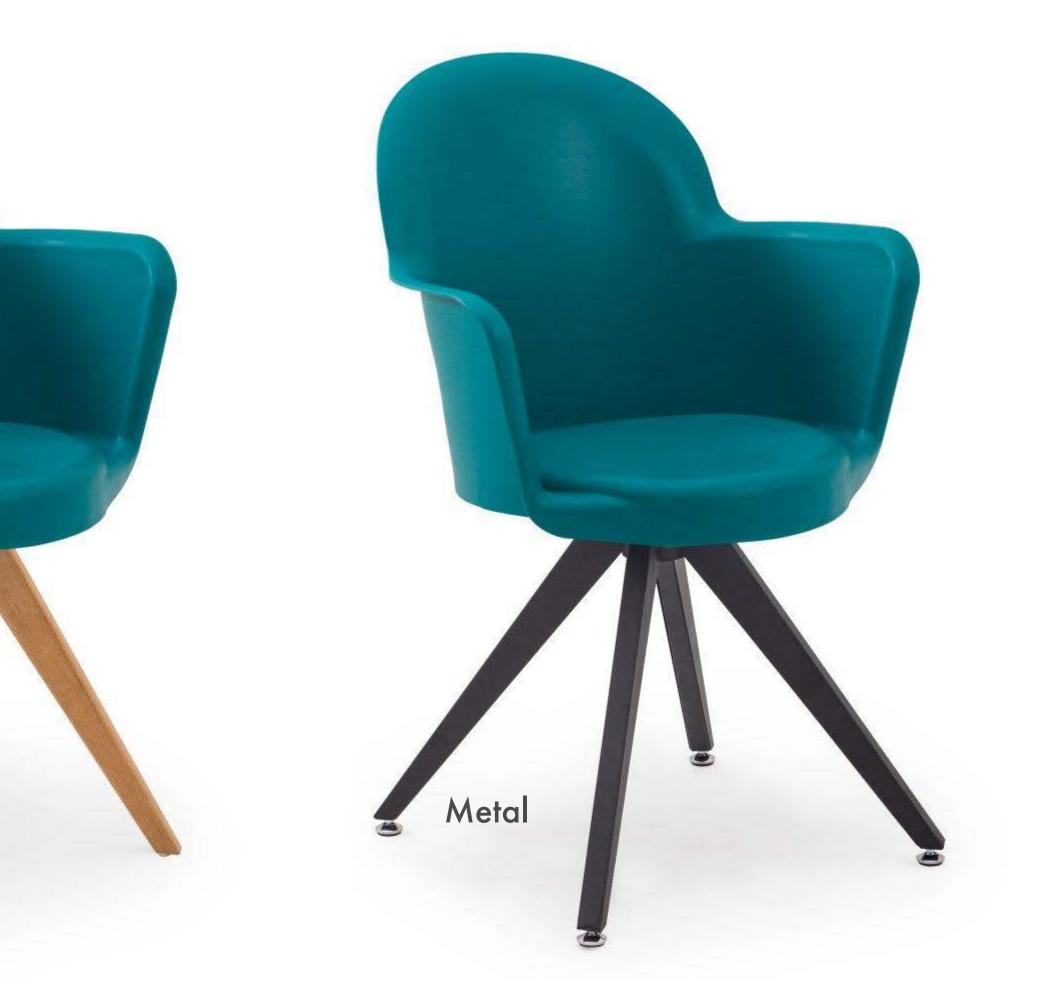

### Chair Eos-Y & Table Lamax-

**Aluminum Painted Base** 

Wooden Base

Upholstered/ PP Shell.