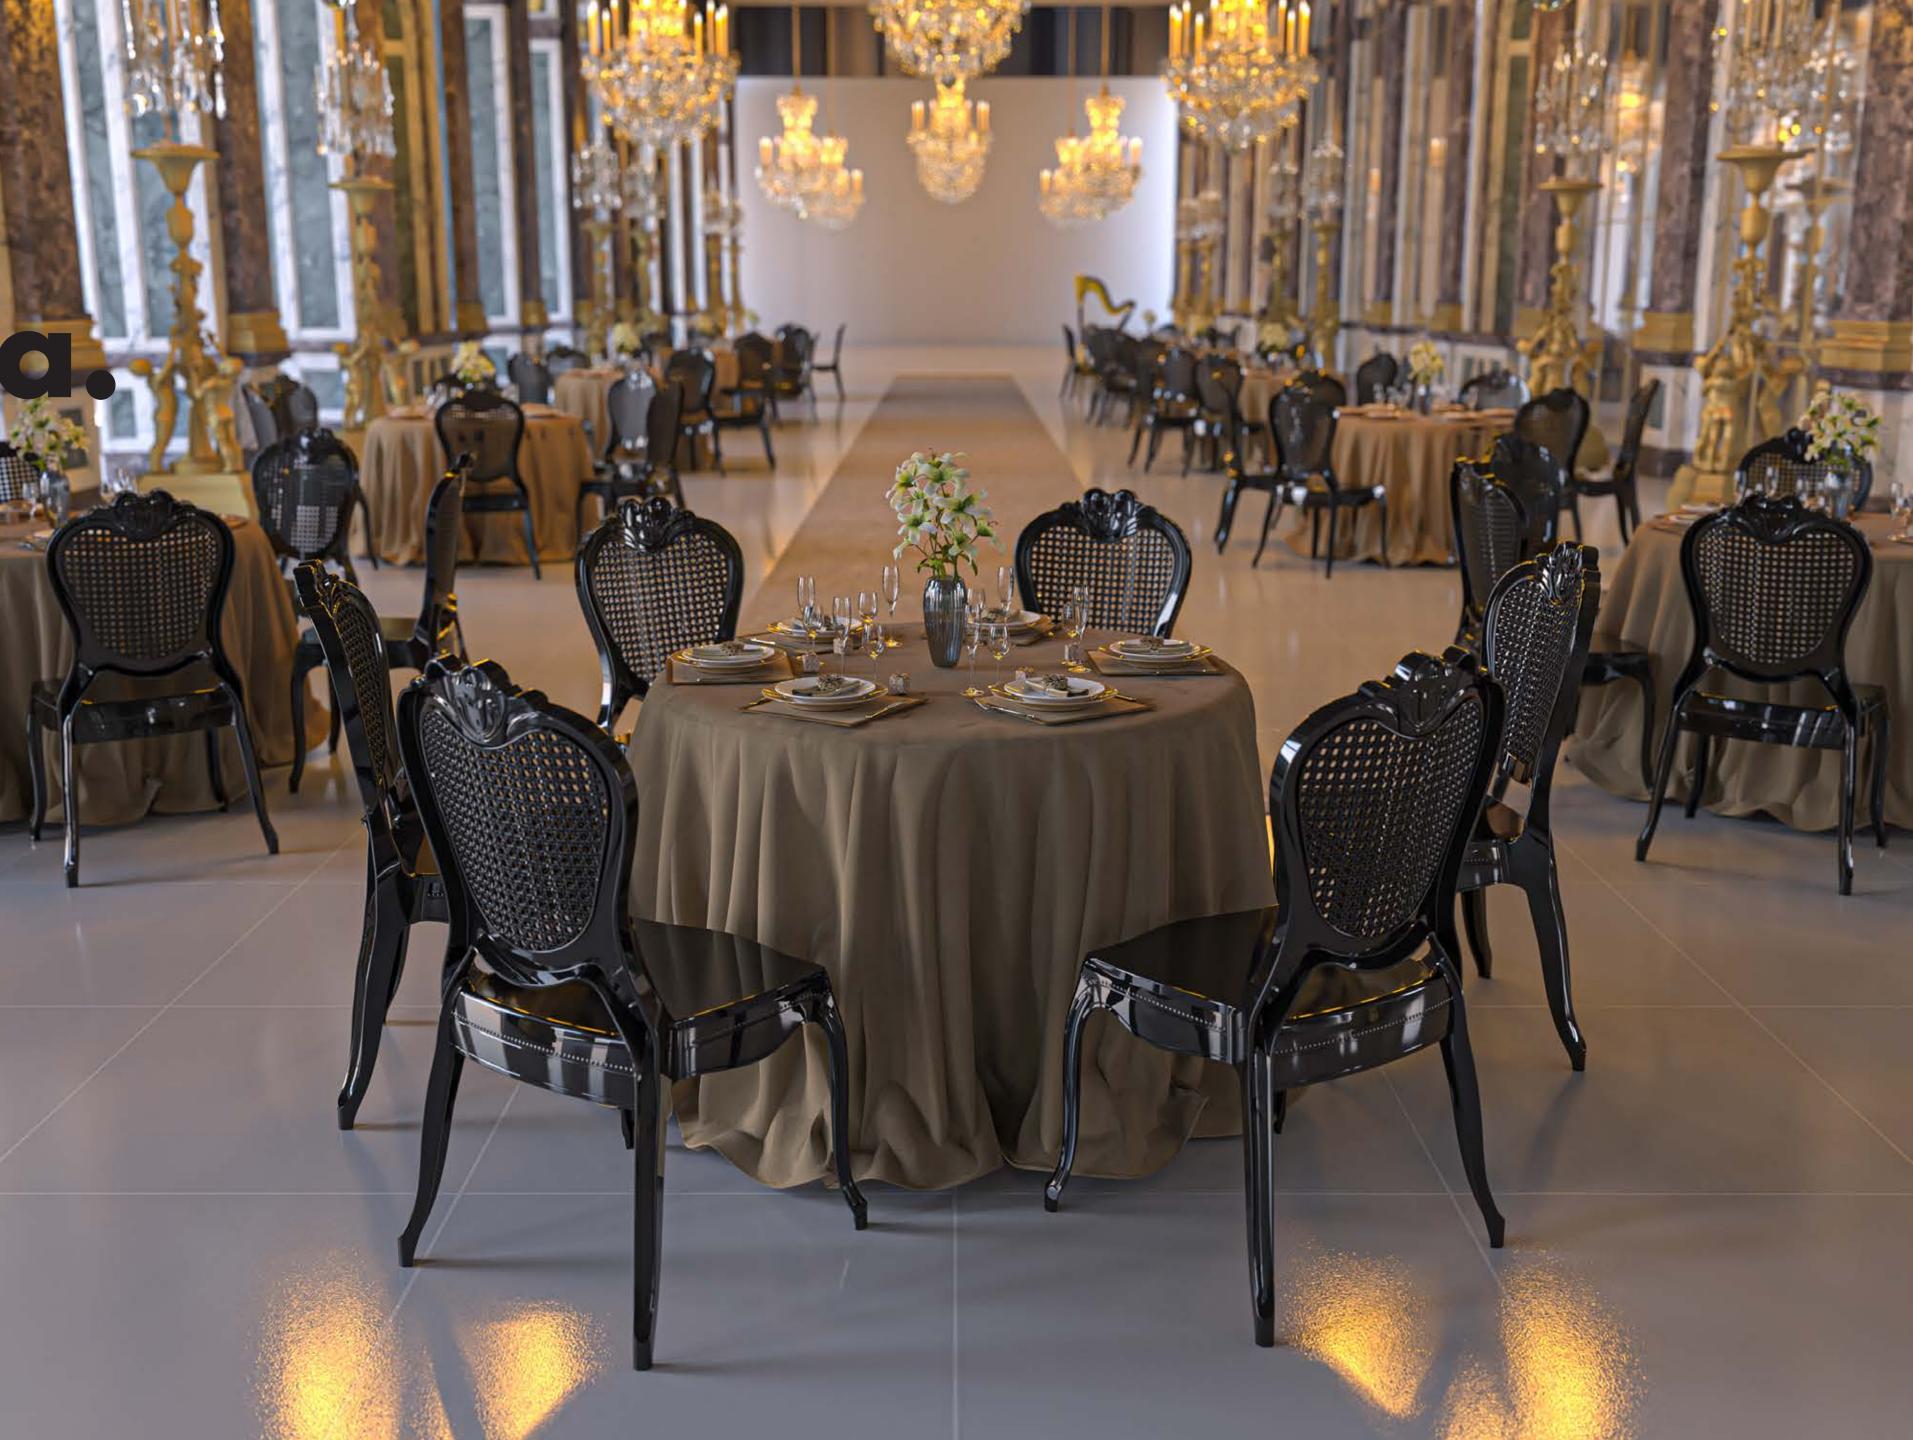

al

Black



Yellow



### Armchair Laser-T.

#### Upholstered/ PP Shell.



### **3 Different** Leg Options.







Upholstered/ PP Shell.







### 2 Different Leg Options.







### Chair Eos-Y & Table Lamax-







**Aluminum Painted Base** 







Wooden Base





Upholstered/ PP Shell.



### 2 Different Leg Options.







2021 Outdoor Novelties

#### Armchair Shell. Plastic Leg.









#### Armchair Shell. Plastic Leg.





Ivory White



Khaki





Cream



Cement Gray



Beige



Charcoal





Black

# Toble Top with Tempered Glass & Aluminum

Painted Base.









### Chair Hestia.





### Chair Hestia.





### chôir Helena.





### Chair Helena



### chôir Freya.





### châir Freya.



### châir Hera.





### choir Herd.



### Chair Pandora.





### Chair Pandor





#### Thank You!