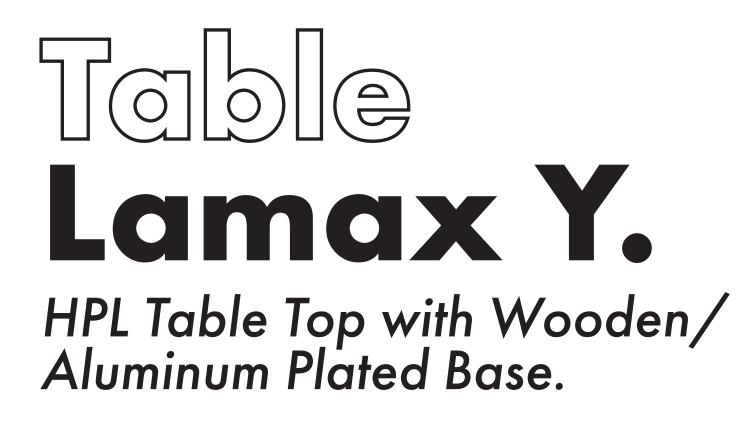

### Chair Eos-Y & Table Lamax-

**Aluminum Painted Base** 

Wooden Base

Upholstered/ PP Shell.