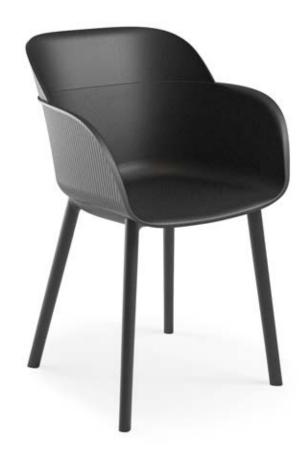

#### Armchair Shell. Plastic Leg.

#### Armchair Shell. Plastic Leg.

Ivory White

Khaki

Cream

Cement Gray

Beige

Charcoal

Black