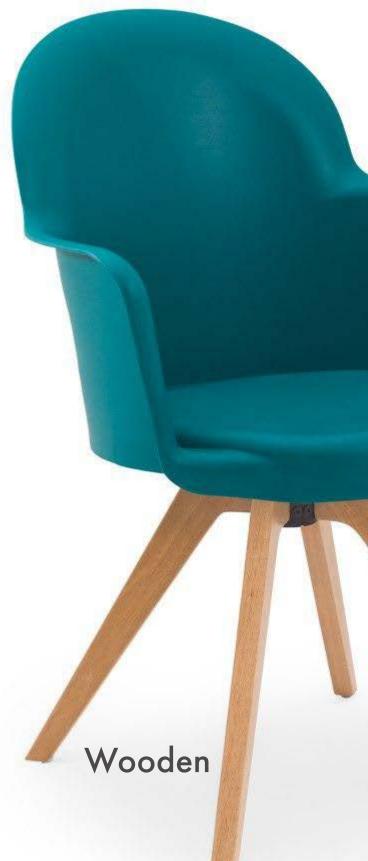

### Chair Eos-Y & Table Lamax-

**Aluminum Painted Base** 

Wooden Base

Upholstered/ PP Shell.