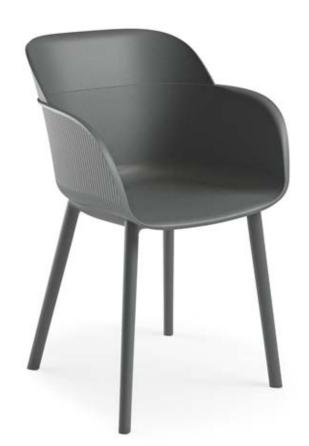

#### Armchair Shell. Plastic Leg.

#### Armchair Shell. Plastic Leg.

Ivory White

Khaki

Cream

Cement Gray

Beige

Charcoal

Black