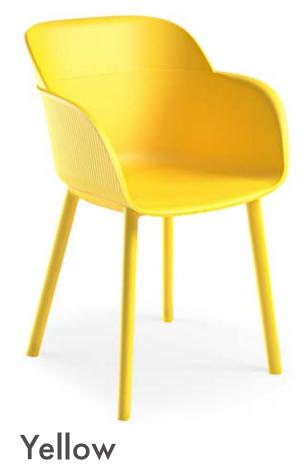

#### Armchair Shell. Plastic Leg.

#### Armchair Shell. Plastic Leg.

Ivory White

Khaki

Cream

Cement Gray

Beige

Charcoal

Black