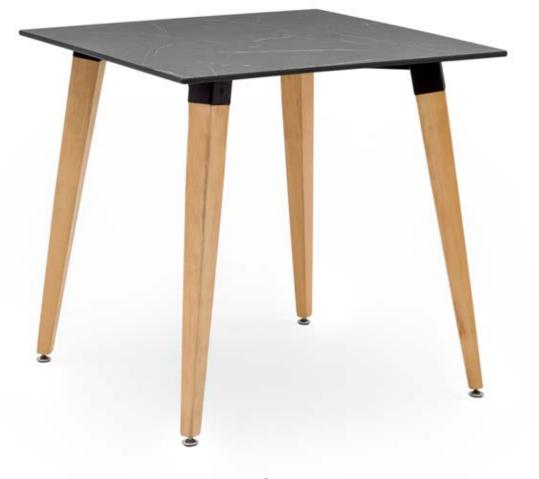

Armchair Octa in Ivory White Color with Outdoor Suitable Coffee Color Cushion / Table Osaka 110 Cm in Ivory White Color with Coffee Colored Glass

18







### Indoor Outdoor Price List.







## New Color Selections.







### Bar Chairs.





# 2 Different Leg Options.

CM.

2



### Bor Choir Capri.



### Bor Chair Gozo.



### Borche Sozo.



2021 Indoor Novelties

#### Armchair Shell. Wooden Leg.





### Armchair Shell. Wooden Leg.



#### Armcheir Shell. Wooden Leg.





Ivory White









Cream



Beige



Cement Gray



Charcoal

Black



Yellow



### Armchair Laser-T.

#### Upholstered/ PP Shell.



### **3 Different** Leg Options.







Upholstered/ PP Shell.







### 2 Different Leg Options.







### Chair Eos-Y & Table Lamax-







**Aluminum Painted Base** 







Wooden Base





Upholstered/ PP Shell.



### 2 Different Leg Options.







2021 Outdoor Novelties

#### Armchair Shell. Plastic Leg.









#### Armchair Shell. Plastic Leg.





Ivory White



Khaki





Cream



Cement Gray



Beige



Charcoal





Black

# Toble Top with Tempered Glass & Aluminum

Painted Base.









### Chair Hestia.





### Chair Hestia.





### chôir Helena.





### Chair Helena



### chôir Freya.





### châir Freya.



### châir Hera.





### choir Herd.



### Chair Pandora.





### Chair Pandor





#### Thank You!