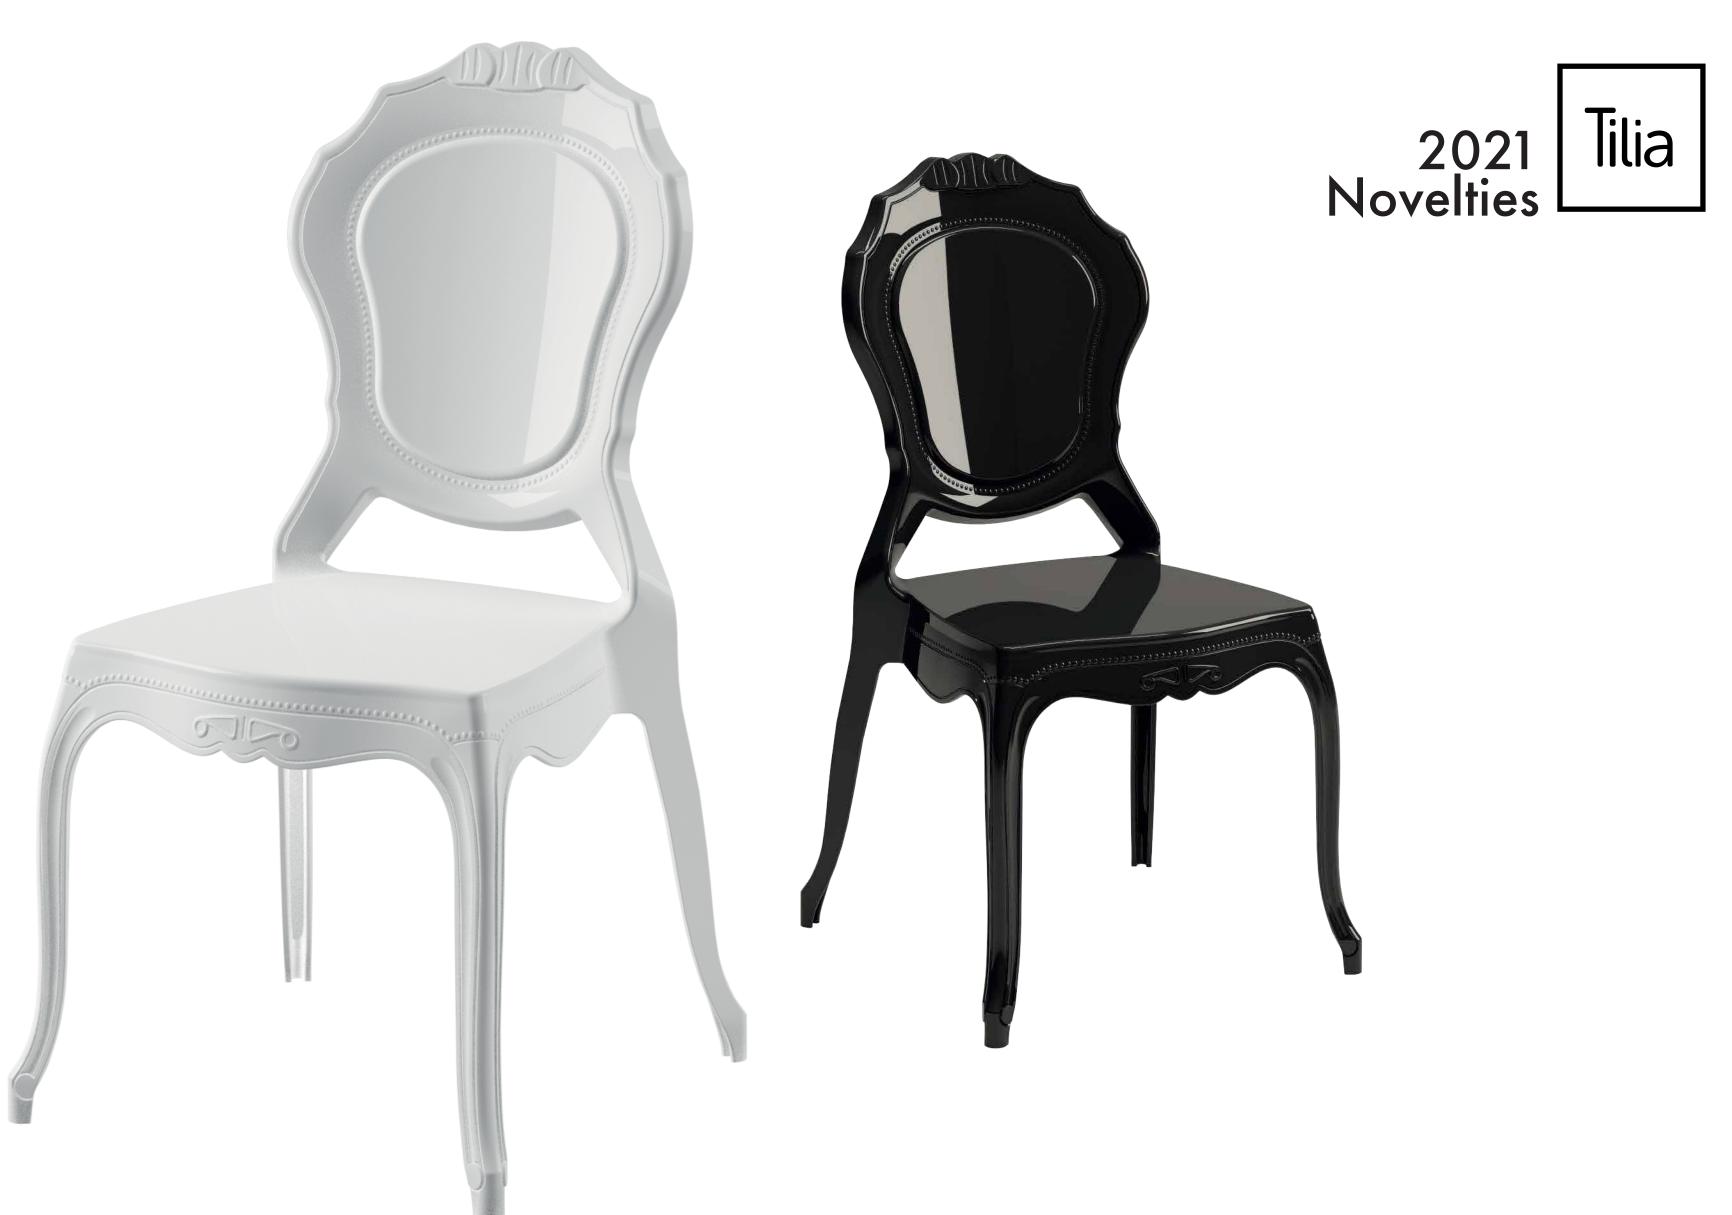

Ivory White









Cream



Beige



Cement Gray



Charcoal

Black



Yellow



### Armchair Laser-T.

#### Upholstered/ PP Shell.



### **3 Different** Leg Options.







Upholstered/ PP Shell.







### 2 Different Leg Options.







### Chair Eos-Y & Table Lamax-







**Aluminum Painted Base** 







Wooden Base





Upholstered/ PP Shell.



### 2 Different Leg Options.







2021 Outdoor Novelties

#### Armchair Shell. Plastic Leg.









#### Armchair Shell. Plastic Leg.





Ivory White



Khaki





Cream



Cement Gray



Beige



Charcoal





Black

# Toble Top with Tempered Glass & Aluminum

Painted Base.









### Chair Hestia.





### Chair Hestia.





### chôir Helena.





### Chair Helena



### chôir Freya.





### châir Freya.



### châir Hera.





### choir Herd.



### Chair Pandora.





### Chair Pandor





#### Thank You!