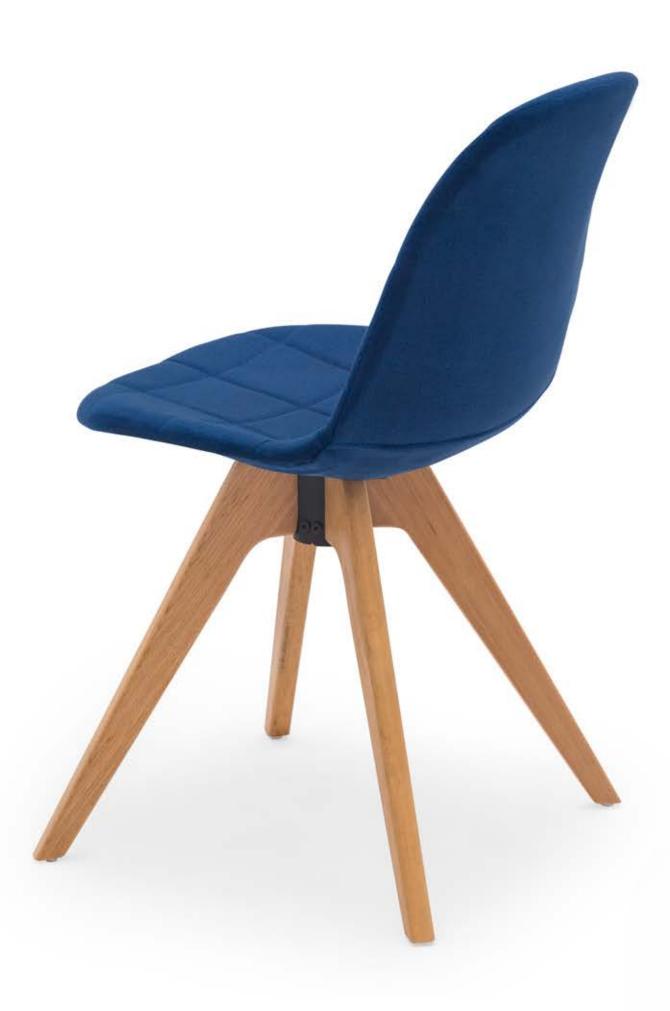

### Chair Eos-Y & Table Lamax-

**Aluminum Painted Base** 

Wooden Base

Upholstered/ PP Shell.