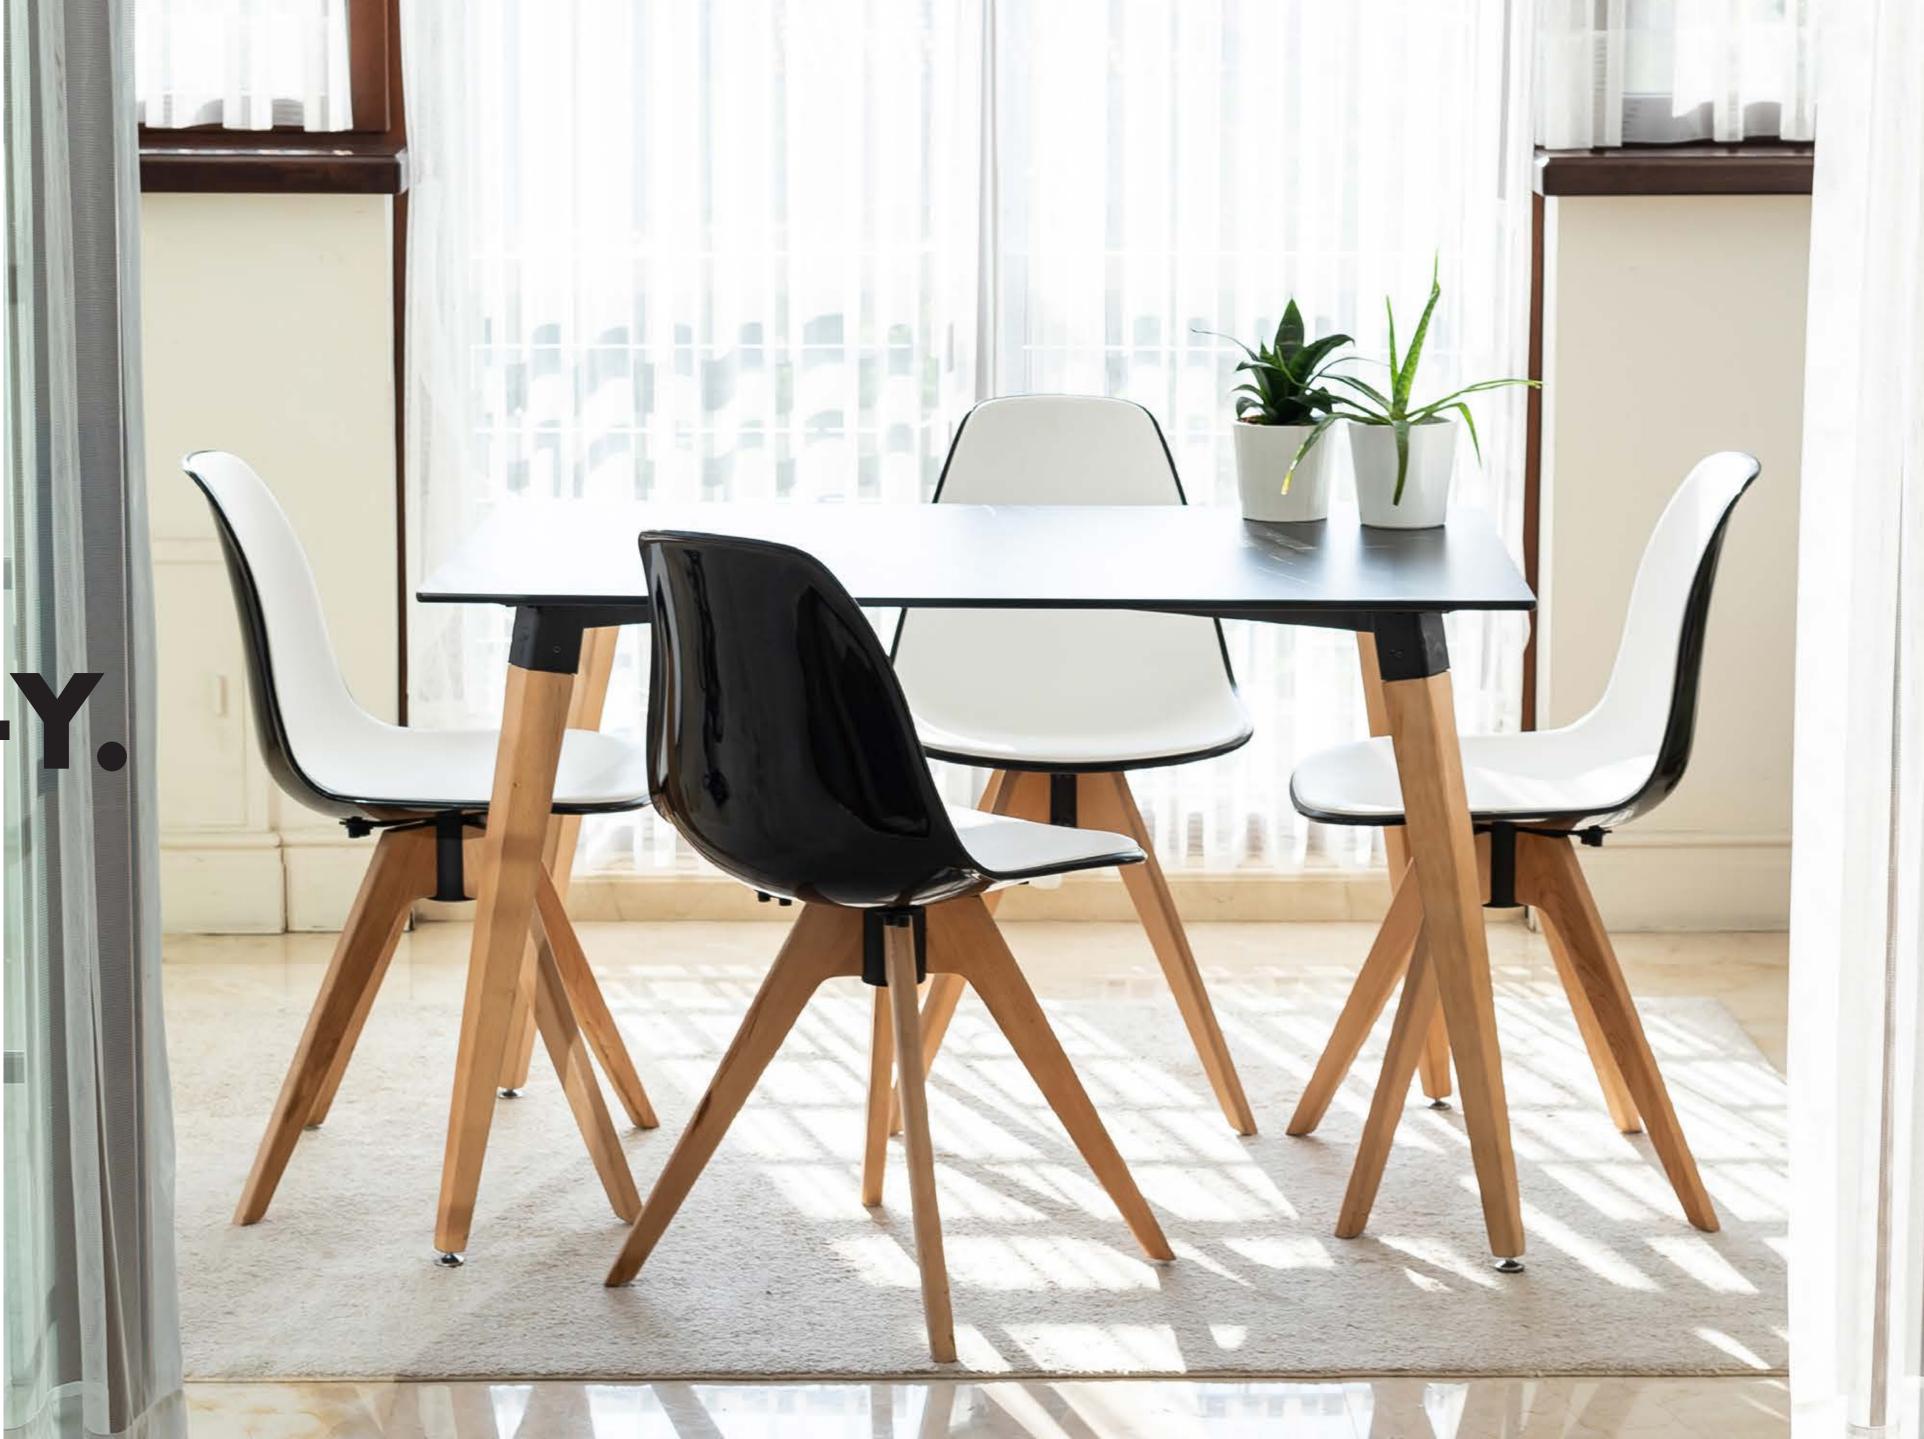

### Chair Eos-Y & Table Lamax-

**Aluminum Painted Base** 

Wooden Base

Upholstered/ PP Shell.