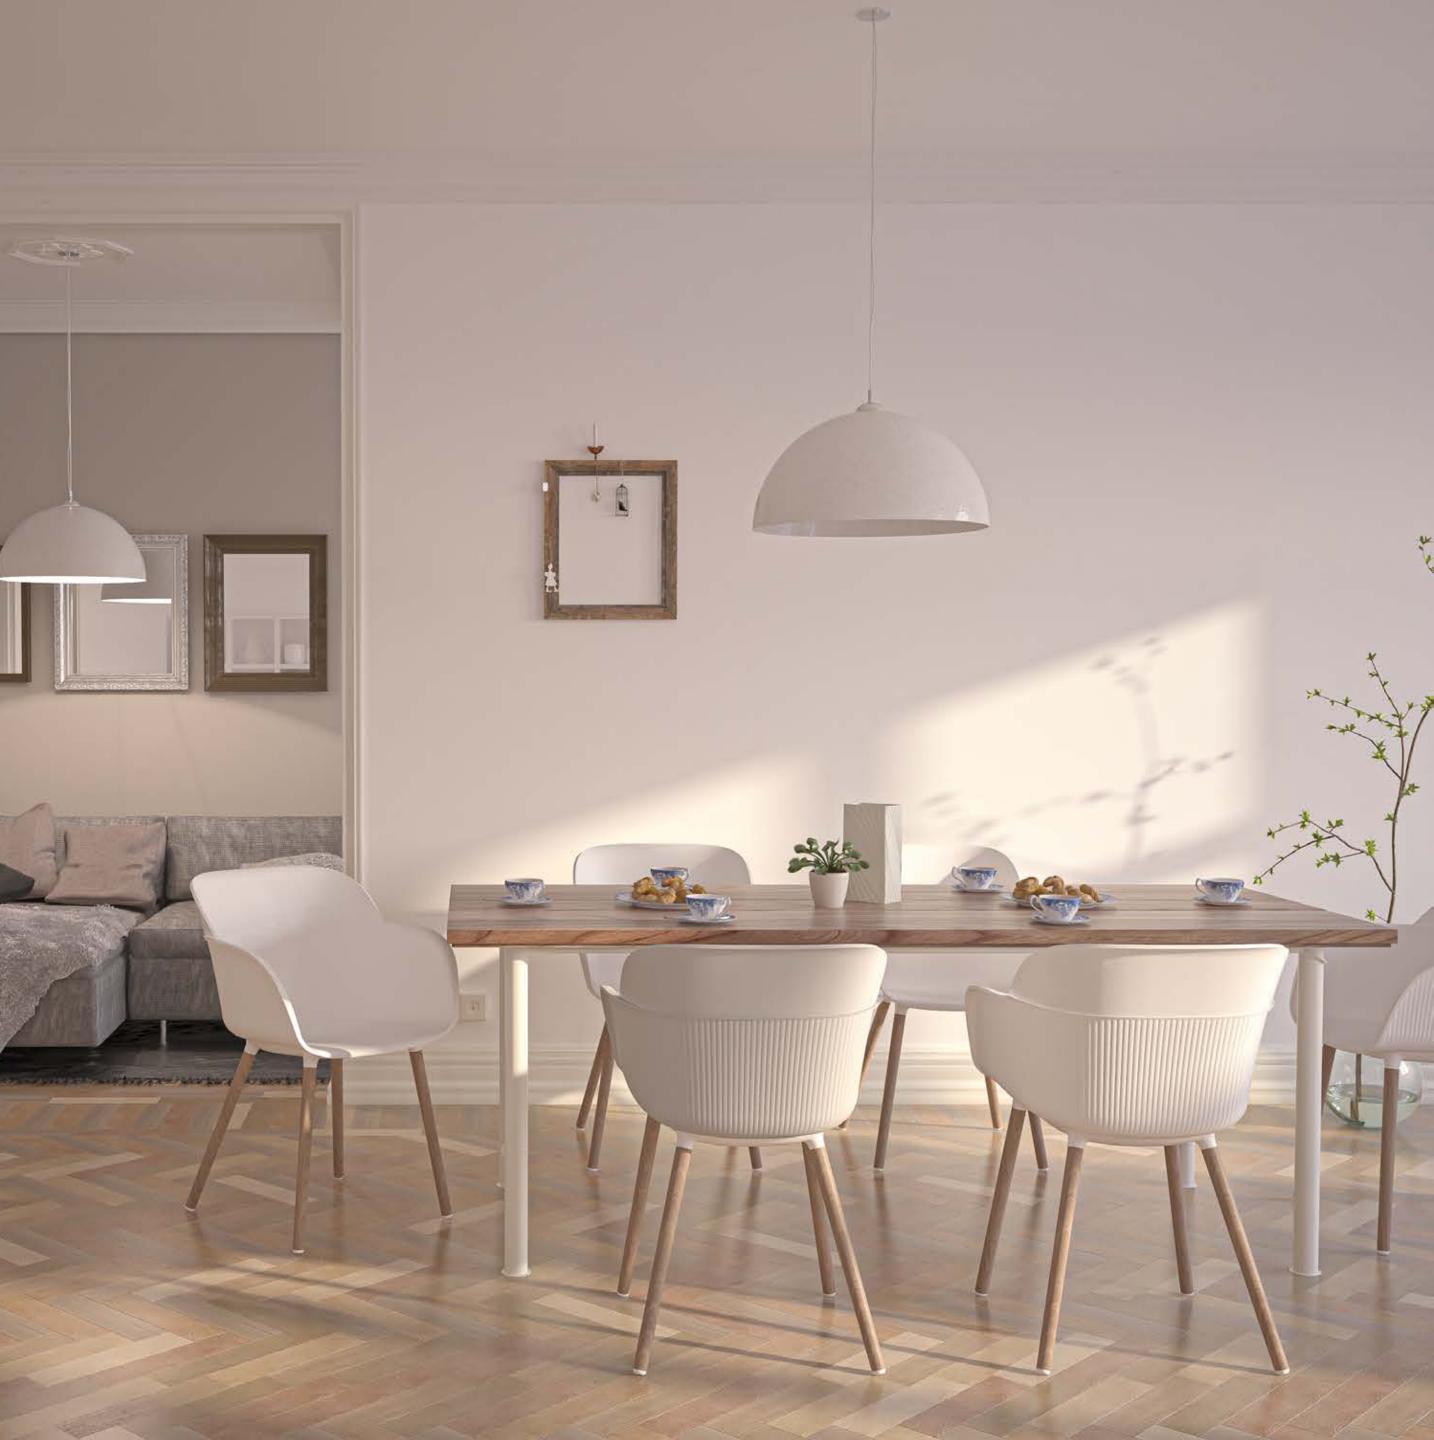

#### Armchair Shell. Wooden Leg.

### Armchair Shell. Wooden Leg.

#### Armcheir Shell. Wooden Leg.

Ivory White

Cream

Beige

Cement Gray

Charcoal

Black

Yellow