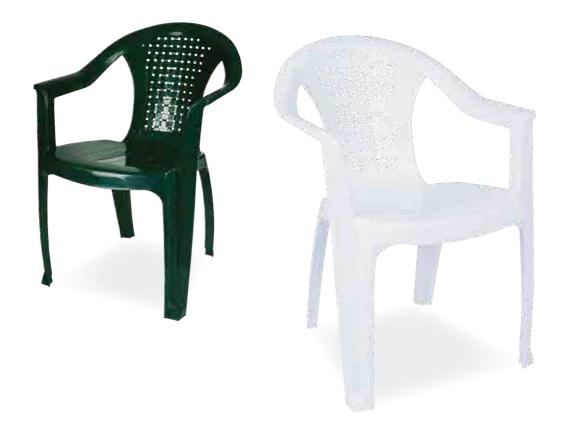

Yeşil Green Kahverengi *Teak* Beyaz While

Özel kompaunt polipropilenden mamül olan Malibu koltuk ahşap dokulu ve mat yüzeylidir. Boru ayaklı olup istiflenebilir, hava koşullarına dayanıklıdır ve antistatik özellik taşır.

Malibu armchair features refinement and a design carefully prepared down to the smallest detail. The vertical backrest and enhanges this splendid armchair. Practical and functional it has non-skid rubber caps, tubular legs and is stackable.