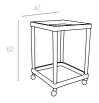

#### 095 EVO

Özel kompaunt polipropilenden mamül olan ürün tüm hava koşullarına dayanıklıdır, antistatik özellik taşır ve demontedir.

Evo is a multipurpose drink trolley manufactured in resin and featuring distinct styling. It has two wheels. Featuring very careful details is high quality product of refined taste.

Square chidren table with adjustable foots.

Özel kompaunt polipropilenden mamül olan katlanabilir servis arabası, tüm hava koşullarına dayanıklıdır, antistatik özellik taşır ve demontedir.

Evo is a multipurpose drink trolley manufactured in resin and featuring distinct styling. It has two wheels. Featuring very careful details is high quality product of refined taste.