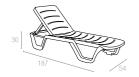

**187** 80x140cm

Özel kompaunt polipropilenden mamül olan ürün tüm hava koşullarına dayanıklıdır, antistatik özellik taşır ve demontedir.

80x140 cm oval table. The legs have slightly cornered design for better stability. It has a hole in the middle for an umbrella.