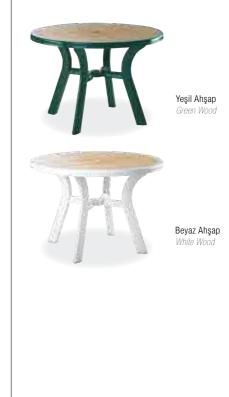

Özel kompaunt polipropilenden mamül olan ürün ahşap desenli ve mat yüzeyli olup tüm hava koşullarına dayanıklıdır. Antistatik özellik taşır. Ürün demontedir ve zemin ayar mekanizmalıdır.

Truva has a round shape. It is supported by four tubular legs, which are equipped with non-skid feet. Truva decoration reflecting the colour and shape of wood.

#### 146 D TRUVA Ø 105cm

Özel kompaunt polipropilenden mamül olan ürün tüm hava koşullarına dayanıklıdır, antistatik özellik taşır ve demontedir.

Truva has a round shape. It is supported by four tubular legs, which are equipped with non-skid feet. Truva decoration reflecting the colour and shape of wood.