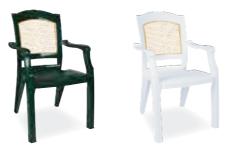

Yeşil Green Kahverengi *Teak* Beyaz While

Özel kompaunt polipropilenden mamül olan Malibu koltuk ahşap dokulu ve mat yüzeylidir. Boru ayaklı olup istiflenebilir, hava koşullarına dayanıklıdır ve antistatik özellik taşır.

Malibu armchair features refinement and a design carefully prepared down to the smallest detail. The vertical backrest and enhanges this splendid armchair. Practical and functional it has non-skid rubber caps, tubular legs and is stackable.

#### 015 MALIBU

Özel kompaunt polipropilenden mamül olan Malibu koltuk ahşap dokulu ve mat yüzeylidir. Boru ayaklı olup istiflenebilir, hava koşullarına dayanıklıdır ve antistatik özellik taşır.

Malibu armchair features refinement and a design carefully prepared down to the smallest detail. The vertical backrest and enhanges this splendid armchair. Practical and functional it has non-skid rubber caps, tubular legs and is stackable.