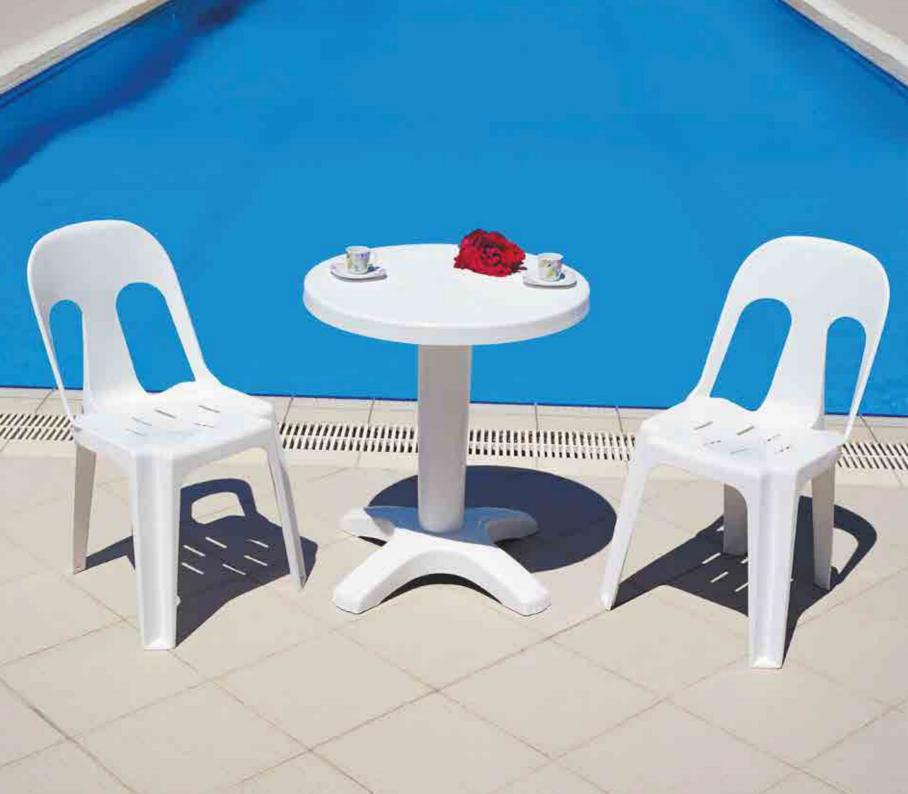

Özel kompaunt polipropilenden mamül olan Nergis sandalye istiflenebilir, hava koşullarına dayanıklıdır ve antistatik özellik taşır.

Nergis chair special design comfortable chair with an angular backrest. It has very strong body and is stackable.

#### 024 NERGIS

Özel kompaunt polipropilenden mamül olan Nergis sandalye istiflenebilir, hava koşullarına dayanıklıdır ve antistatik özellik taşır.

Nergis chair special design comfortable chair with an angular backrest. It has very strong body and is stackable.