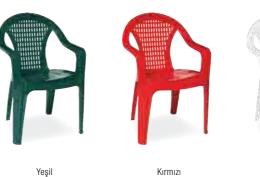

#### 038 **PANDA**

Özel kompaunt polipropilenden mamül olan ürün kaliteli hammadde, zevkli dizayn seçimi, istiflenebilir oluşu, her türlü hava koşuluna dayanıklılığı ve sağlamlığıyla çocukların oyunlarında vazgeçilmez olacaktır.

Children armchairs strong and Cadmium free, features cartoon styling the maximum fun for childrens.

#### 039 APOLLO

Özel kompaunt polipropilenden mamül olan ürün kaliteli hammadde, zevkli dizayn seçimi, istiflenebilir oluşu, her türlü hava koşuluna dayanıklılığı ve sağlamlığıyla çocukların oyunlarında vazgeçilmez olacaktır.