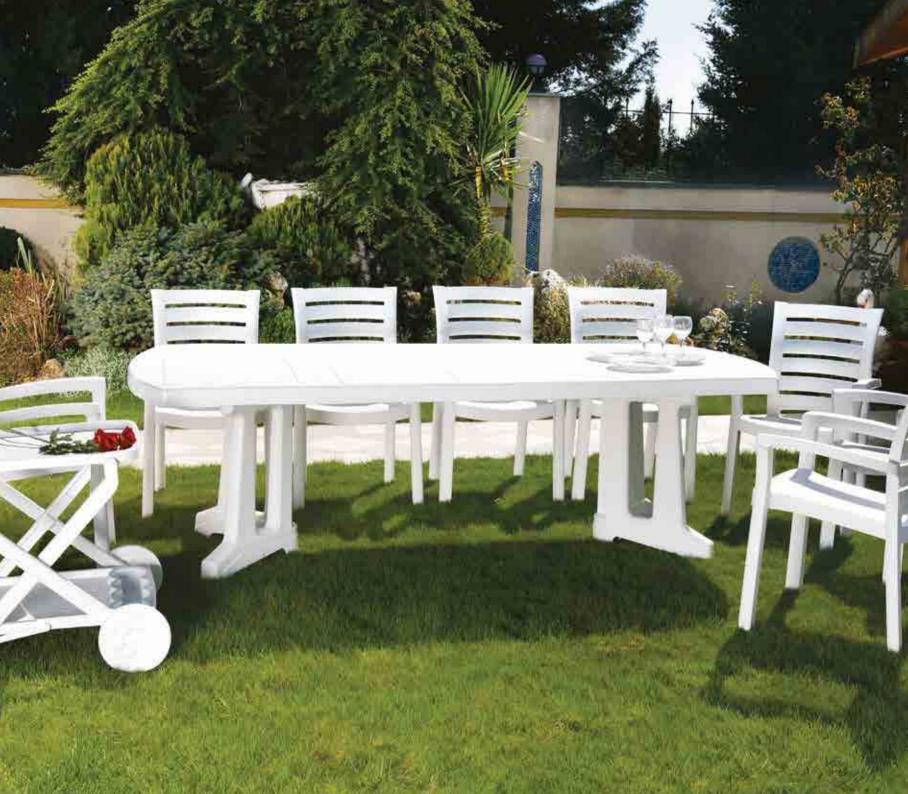

#### **156** 105x240/185cm

Özel kompaunt polipropilenden mamül olan ara parçası ile maksimum uzunluğa ulaşabilecek biçimde tasarlanmıştır. Ürün mat yüzeyli olup tüm hava koşullarına dayanıklıdır ve antistatik özellik taşır. Demontedir ve zemin ayar mekanizmalıdır.

Extendible oval table with strong characteristics. The tabletop is composed of two pieces united with two metal tubes. It is offering a more flexible division of seating places. Manufactured in top quality pure resin, it is sunproof and weatherproof.