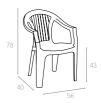

#### **156** 105x240/185cm

Özel kompaunt polipropilenden mamül olan ara parçası ile maksimum uzunluğa ulaşabilecek biçimde tasarlanmıştır. Ürün mat yüzeyli olup tüm hava koşullarına dayanıklıdır ve antistatik özellik taşır. Demontedir ve zemin ayar mekanizmalıdır.

Extendible oval table with strong characteristics. The tabletop is composed of two pieces united with two metal tubes. It is offering a more flexible division of seating places. Manufactured in top quality pure resin, it is sunproof and weatherproof.