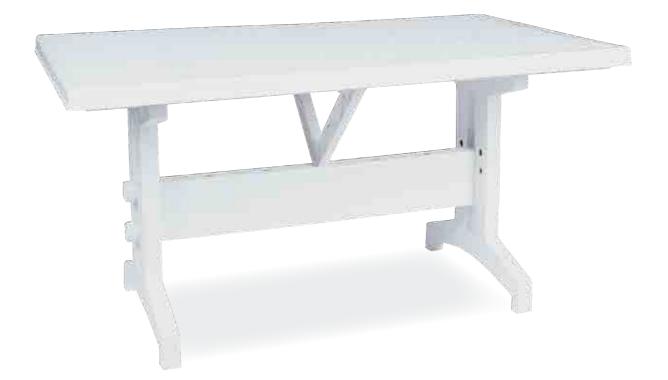

#### **185** 80x140cm

Özel kompaunt polipropilenden mamül olan ürün tüm hava koşullarına dayanıklıdır, antistatik özellik taşır ve demontedir.

The table is an rectangular. With an extra hookup equipment the table better stability. Easy to clean with quick and straight-forward assembly.

**187** 80x140cm

Özel kompaunt polipropilenden mamül olan ürün tüm hava koşullarına dayanıklıdır, antistatik özellik taşır ve demontedir.

80x140 cm oval table. The legs have slightly cornered design for better stability. It has a hole in the middle for an umbrella.