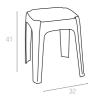

Acelya is a foldable without arms. It has been carefully designed down to do smallest details, to guarantee sturdiness and practicality.

Özel kompaunt polipropilenden mamül olan tabureler istiflenebilir, her türlü hava koşuluna dayanıklıdır ve antistatik özellik taşır.

Polypropylene gains harmony wherever it is used, due to the high quality it includes, being stackable and because of having the strength even when used under hard weather conditions. UV resistant.

Özel kompaunt polipropilenden mamül olan tabureler istiflenebilir, her türlü hava koşuluna dayanıklıdır ve antistatik özellik taşır.

Polypropylene gains harmony wherever it is used, due to the high quality it includes, being stackable and because of having the strength even when used under hard weather conditions. UV resistant.

Özel kompaunt polipropilenden mamül olan istiflenebilir sehpalar, her türlü hava koşuluna dayanıklıdır ve antistatik özellik taşır.