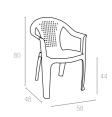

#### **146 TRUVA** Ø 105cm

Özel kompaunt polipropilenden mamül olan ürün mat yüzeyli olup tüm hava koşullarına dayanıklıdır ve antistatik özellik taşır. Ürün demontedir ve zemin ayar mekanizmalıdır.

Truva has a round shape. It is supported by four tubular legs, which are equipped with non-skid feet.

#### 146 D TRUVA Ø 105cm

Özel kompaunt polipropilenden mamül olan ürün tüm hava koşullarına dayanıklıdır, antistatik özellik taşır ve demontedir.

Truva has a round shape. It is supported by four tubular legs, which are equipped with non-skid feet. Truva decoration reflecting the colour and shape of wood.