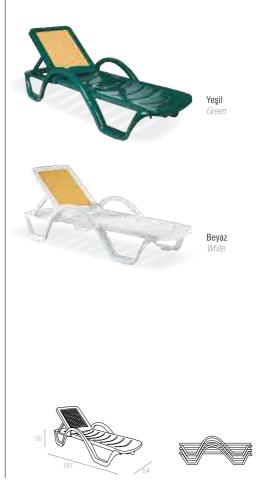

Özel kompaunt polipropilenden mamül olan Hawaii şezlong çift renklidir. Kaliteli hammadde, zevkli dizayn seçimi, istiflenebilirliliği, gizli tekerleği sayesinde kolay taşınabilmesi ve konforu ile kullanıldığı her mekana estetik katar.

Hawaii is the sunlounge perfect combination of stylish and durable. As it has a wide back that is adjustable in five positions. It also has two hidden wheels for easy transport. It is weatherproof and also stackable. Designed to enhance any setting, it is a prestigious and stylish with a horizontal decoration on the back.