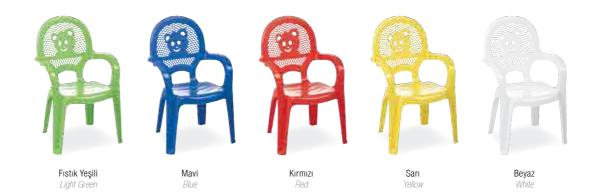

Polypropylene gains harmony wherever it is used, due to the high quality it includes and also having the strength even when used under hard weather conditions. UV resistant.

Özel kompaunt polipropilenden mamül olan ürün kaliteli hammadde, zevkli dizayn seçimi, istiflenebilir oluşu, her türlü hava koşuluna dayanıklılığı ve sağlamlığıyla çocukların oyunlarında vazgeçilmez olacaktır.

Children armchairs strong and Cadmium free, features cartoon styling the maximum fun for childrens.

Özel kompaunt polipropilenden mamül olan ürün sallanır oluşu, kaliteli hammadde, zevkli dizayn seçimi, istiflenebilir oluşu, her türlü hava koşuluna dayanıklılığı ve sağlamlığıyla çocukların oyunlarında vazgeçilmez olacaktır.

#### 038 **PANDA**

Özel kompaunt polipropilenden mamül olan ürün kaliteli hammadde, zevkli dizayn seçimi, istiflenebilir oluşu, her türlü hava koşuluna dayanıklılığı ve sağlamlığıyla çocukların oyunlarında vazgeçilmez olacaktır.

Children armchairs strong and Cadmium free, features cartoon styling the maximum fun for childrens.

#### 039 APOLLO

Özel kompaunt polipropilenden mamül olan ürün kaliteli hammadde, zevkli dizayn seçimi, istiflenebilir oluşu, her türlü hava koşuluna dayanıklılığı ve sağlamlığıyla çocukların oyunlarında vazgeçilmez olacaktır.