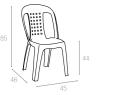

## MARINA

Özel kompaunt polipropilenden mamül olan Marina koltuk, ahşap dokulu ve mat yüzeylidir. Boru ayaklı olup istiflenebilir, hava koşullarına dayanıklıdır ve antistatik özellik taşır.

Marina armchair features refinement and a design carefully prepared down to the smallest detail. The horizontal backrest and enhanges this splendid armchair. Practical and functional it has non-skid rubber caps, tubular legs and is stackable.