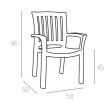

#### 015 MALIBU

Özel kompaunt polipropilenden mamül olan Malibu koltuk ahşap dokulu ve mat yüzeylidir. Boru ayaklı olup istiflenebilir, hava koşullarına dayanıklıdır ve antistatik özellik taşır.

Malibu armchair features refinement and a design carefully prepared down to the smallest detail. The vertical backrest and enhanges this splendid armchair. Practical and functional it has non-skid rubber caps, tubular legs and is stackable.

Kahverengi Teak

Beyaz White