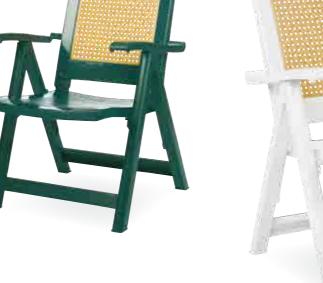

Özel kompaunt polipropilenden mamül olan Paşa koltuk kademeli olarak ayarlı sırtı ile katlanabilir, hava koşullarına dayanıklıdır ve antistatik özellik taşır.

Pasa is a very comfortable 5 position adjustable folding armchair. It stands on tubular legs fitted with non-skid feet. It features soft and wrapping styling.

Özel kompaunt polipropilenden mamül olan Paşa Hasırlı koltuk çift renklidir. Kademeli olarak ayarlı sırtı ile katlanabilir, hava koşullarına dayanıklıdır ve antistatik özellik taşır.

Pasa is a very comfortable 5 position adjustable folding armchair. It stands on tubular legs fitted with non-skid feet. It features soft and wrapping styling.

## 030 **PASA**

Özel kompaunt polipropilenden mamül olan Paşa koltuk kademeli olarak ayarlı sırtı ile katlanabilir, hava koşullarına dayanıklıdır ve antistatik özellik taşır.

Pasa is a very comfortable 5 position adjustable folding armchair. It stands on tubular legs fitted with non-skid feet. It features soft and wrapping styling.

Teak

## 031 PASA HASIRLI

Özel kompaunt polipropilenden mamül olan Paşa Hasırlı koltuk çift renklidir. Kademeli olarak ayarlı sırtı ile katlanabilir, hava koşullarına dayanıklıdır ve antistatik özellik taşır.

Pasa is a very comfortable 5 position adjustable folding armchair. It stands on tubular legs fitted with non-skid feet. It features soft and wrapping styling.

Beyaz White