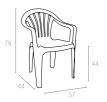

## 001 KLASIK

Özel kompaunt polipropilenden mamül olan Klasik koltuk istiflenebilir, hava koşullarına dayanıklıdır ve antistatik özellik taşır.

Classic features young styling. The quality of the materials used and the satin finish of the some parts, make it durable and weatherproof and also stackable

Kahverengi Teak

Beyaz White