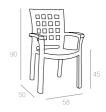

## MARINA

Özel kompaunt polipropilenden mamül olan Marina koltuk, ahşap dokulu ve mat yüzeylidir. Boru ayaklı olup istiflenebilir, hava koşullarına dayanıklıdır ve antistatik özellik taşır.

Marina armchair features refinement and a design carefully prepared down to the smallest detail. The horizontal backrest and enhanges this splendid armchair. Practical and functional it has non-skid rubber caps, tubular legs and is stackable.