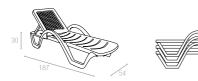

## 081 **MONACO**

Özel kompaunt polipropilenden mamül olan Monaco şezlong çift renklidir. Kaliteli hammadde, zevkli dizayn seçimi, istiflenebilirliliği, gizli tekerleği sayesinde kolay taşınabilmesi ve konforu ile kullanıldığı her mekana estetik katar.

Monaco is the sunlounge perfect combination of stylish and durable. As it has a wide back that is adjustable in five positions. It also has two hidden wheels for easy transport. It is weatherproof and also stackable. Designed to enhance any setting, it is a prestigious and stylish with a small braid decoration on the back.