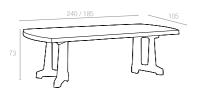

#### **156** 105x240/185cm

Özel kompaunt polipropilenden mamül olan ara parçası ile maksimum uzunluğa ulaşabilecek biçimde tasarlanmıştır. Ürün mat yüzeyli olup tüm hava koşullarına dayanıklıdır ve antistatik özellik taşır. Demontedir ve zemin ayar mekanizmalıdır.

Extendible oval table with strong characteristics. The tabletop is composed of two pieces united with two metal tubes. It is offering a more flexible division of seating places. Manufactured in top quality pure resin, it is sunproof and weatherproof.