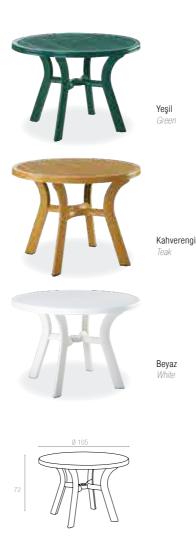

Özel kompaunt polipropilenden mamül olan ürün mat yüzeyli olup tüm hava koşullarına dayanıklıdır ve antistatik özellik taşır. Ürün demontedir ve zemin ayar mekanizmalıdır.

Truva has a round shape. It is supported by four tubular legs, which are equipped with non-skid feet.

Özel kompaunt polipropilenden mamül olan ürün ahşap desenli ve mat yüzeyli olup tüm hava koşullarına dayanıklıdır. Antistatik özellik taşır. Ürün demontedir ve zemin ayar mekanizmalıdır.

Truva has a round shape. It is supported by four tubular legs, which are equipped with non-skid feet. Truva decoration reflecting the colour and shape of wood.

#### **146 TRUVA** Ø 105cm

Özel kompaunt polipropilenden mamül olan ürün mat yüzeyli olup tüm hava koşullarına dayanıklıdır ve antistatik özellik taşır. Ürün demontedir ve zemin ayar mekanizmalıdır.

Truva has a round shape. It is supported by four tubular legs, which are equipped with non-skid feet.

#### 146 D TRUVA Ø 105cm

Özel kompaunt polipropilenden mamül olan ürün tüm hava koşullarına dayanıklıdır, antistatik özellik taşır ve demontedir.

Truva has a round shape. It is supported by four tubular legs, which are equipped with non-skid feet. Truva decoration reflecting the colour and shape of wood.