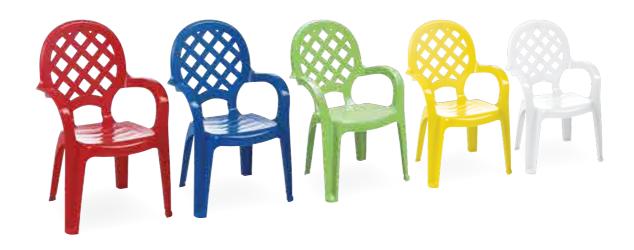

#### 039 APOLLO

Özel kompaunt polipropilenden mamül olan ürün kaliteli hammadde, zevkli dizayn seçimi, istiflenebilir oluşu, her türlü hava koşuluna dayanıklılığı ve sağlamlığıyla çocukların oyunlarında vazgeçilmez olacaktır.

Children armchairs strong and Cadmium free, features cartoon styling the maximum fun for childrens.