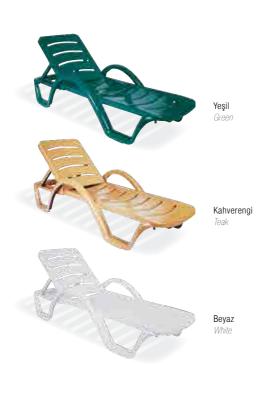

Özel kompaunt polipropilenden mamül olan Havana şezlong kaliteli hammadde, zevkli dizayn seçimi, istiflenebilirliliği, gizli tekerleği sayesinde kolay taşınabilmesi ve konforu ile kullanıldığı her mekana estetik katar.

Havana is the sunlounge perfect combination of stylish and durable. It is back reclines in five positions. It also has two hidden wheels for easy transport. It is weatherproof and also stackable.

Yeşil Green Beyaz

Özel kompaunt polipropilenden mamül olan Hawaii şezlong çift renklidir. Kaliteli hammadde, zevkli dizayn seçimi, istiflenebilirliliği, gizli tekerleği sayesinde kolay taşınabilmesi ve konforu ile kullanıldığı her mekana estetik katar.

Hawaii is the sunlounge perfect combination of stylish and durable. As it has a wide back that is adjustable in five positions. It also has two hidden wheels for easy transport. It is weatherproof and also stackable. Designed to enhance any setting, it is a prestigious and stylish with a horizontal decoration on the back.

Monaco is the sunlounge perfect combination of stylish and durable. As it has a wide back that is adjustable in five positions. It also has two hidden wheels for easy transport. It is weatherproof and also stackable. Designed to enhance any setting, it is a prestigious and stylish with a small braid decoration on the back.