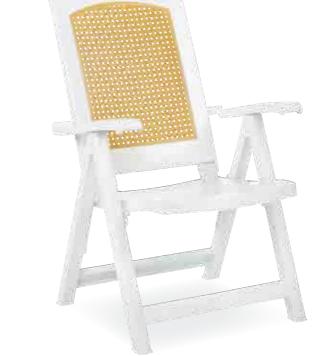

Özel kompaunt polipropilenden mamül olan Paşa koltuk kademeli olarak ayarlı sırtı ile katlanabilir, hava koşullarına dayanıklıdır ve antistatik özellik taşır.

Pasa is a very comfortable 5 position adjustable folding armchair. It stands on tubular legs fitted with non-skid feet. It features soft and wrapping styling.

Özel kompaunt polipropilenden mamül olan Paşa Hasırlı koltuk çift renklidir. Kademeli olarak ayarlı sırtı ile katlanabilir, hava koşullarına dayanıklıdır ve antistatik özellik taşır.

Pasa is a very comfortable 5 position adjustable folding armchair. It stands on tubular legs fitted with non-skid feet. It features soft and wrapping styling.

## 030 **PASA**

Özel kompaunt polipropilenden mamül olan Paşa koltuk kademeli olarak ayarlı sırtı ile katlanabilir, hava koşullarına dayanıklıdır ve antistatik özellik taşır.

Pasa is a very comfortable 5 position adjustable folding armchair. It stands on tubular legs fitted with non-skid feet. It features soft and wrapping styling.

Teak

## 031 PASA HASIRLI

Özel kompaunt polipropilenden mamül olan Paşa Hasırlı koltuk çift renklidir. Kademeli olarak ayarlı sırtı ile katlanabilir, hava koşullarına dayanıklıdır ve antistatik özellik taşır.

Pasa is a very comfortable 5 position adjustable folding armchair. It stands on tubular legs fitted with non-skid feet. It features soft and wrapping styling.

Beyaz White