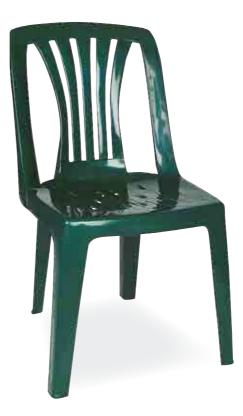

#### 027 ESTELLA

Özel kompaunt polipropilenden mamül olan Estella sandalye istiflenebilir, hava koşullarına dayanıklıdır ve antistatik özellik taşır.

Estella is economic choice for bistro chair. Practical and functional Estella is stackable.

Özel kompaunt polipropilenden mamül olan Estella sandalye istiflenebilir, hava koşullarına dayanıklıdır ve antistatik özellik taşır.

Estella is economic choice for bistro chair. Practical and functional Estella is stackable.