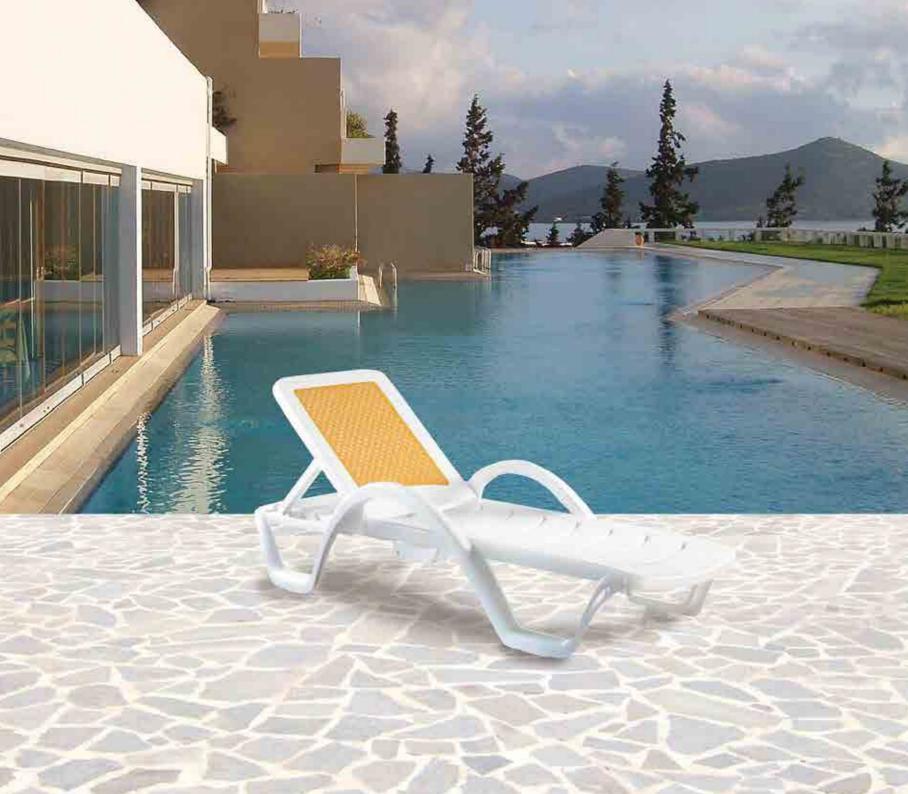

## 081 **MONACO**

Özel kompaunt polipropilenden mamül olan Monaco şezlong çift renklidir. Kaliteli hammadde, zevkli dizayn seçimi, istiflenebilirliliği, gizli tekerleği sayesinde kolay taşınabilmesi ve konforu ile kullanıldığı her mekana estetik katar.

Monaco is the sunlounge perfect combination of stylish and durable. As it has a wide back that is adjustable in five positions. It also has two hidden wheels for easy transport. It is weatherproof and also stackable. Designed to enhance any setting, it is a prestigious and stylish with a small braid decoration on the back.