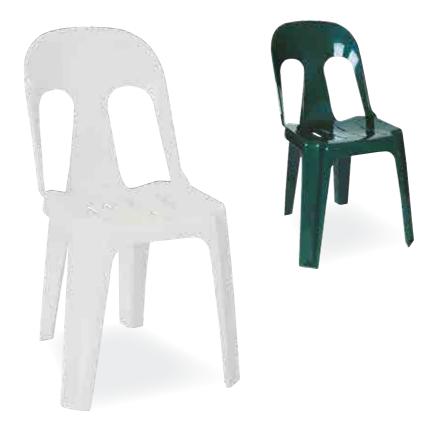

Özel kompaunt polipropilenden mamül olan Gül sandalye istiflenebilir, hava koşullarına dayanıklıdır ve antistatik özellik taşır.

Gul features powerful design comfortable chair with a fit backrest. It is particular design makes it flexible and offers maximum comfort and is stackable.

#### 020 GUL

Özel kompaunt polipropilenden mamül olan Gül sandalye istiflenebilir, hava koşullarına dayanıklıdır ve antistatik özellik taşır.

Gul features powerful design comfortable chair with a fit backrest. It is particular design makes it flexible, and offers maximum comfort and is stackable.