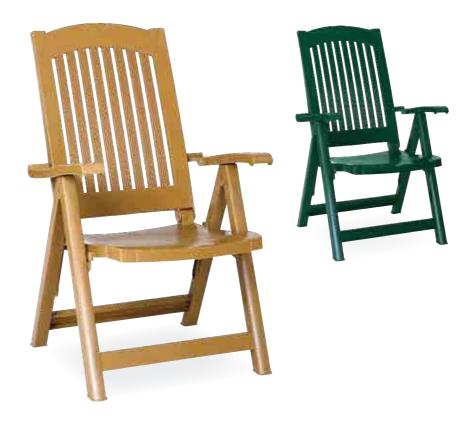

Özel kompaunt polipropilenden mamül olan Paşa koltuk kademeli olarak ayarlı sırtı ile katlanabilir, hava koşullarına dayanıklıdır ve antistatik özellik taşır.

Pasa is a very comfortable 5 position adjustable folding armchair. It stands on tubular legs fitted with non-skid feet. It features soft and wrapping styling.

Özel kompaunt polipropilenden mamül olan Paşa Hasırlı koltuk çift renklidir. Kademeli olarak ayarlı sırtı ile katlanabilir, hava koşullarına dayanıklıdır ve antistatik özellik taşır.

Pasa is a very comfortable 5 position adjustable folding armchair. It stands on tubular legs fitted with non-skid feet. It features soft and wrapping styling.

## 030 **PASA**

Özel kompaunt polipropilenden mamül olan Paşa koltuk kademeli olarak ayarlı sırtı ile katlanabilir, hava koşullarına dayanıklıdır ve antistatik özellik taşır.

Pasa is a very comfortable 5 position adjustable folding armchair. It stands on tubular legs fitted with non-skid feet. It features soft and wrapping styling.

## 031 PASA HASIRLI

Özel kompaunt polipropilenden mamül olan Paşa Hasırlı koltuk çift renklidir. Kademeli olarak ayarlı sırtı ile katlanabilir, hava koşullarına dayanıklıdır ve antistatik özellik taşır.

Pasa is a very comfortable 5 position adjustable folding armchair. It stands on tubular legs fitted with non-skid feet. It features soft and wrapping styling.

Beyaz White