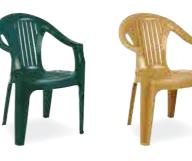

Yeşil Green Kahverengi *Teak* Beyaz While

Özel kompaunt polipropilenden mamül olan Malibu koltuk ahşap dokulu ve mat yüzeylidir. Boru ayaklı olup istiflenebilir, hava koşullarına dayanıklıdır ve antistatik özellik taşır.

Malibu armchair features refinement and a design carefully prepared down to the smallest detail. The vertical backrest and enhanges this splendid armchair. Practical and functional it has non-skid rubber caps, tubular legs and is stackable.

## MARINA

Özel kompaunt polipropilenden mamül olan Marina koltuk, ahşap dokulu ve mat yüzeylidir. Boru ayaklı olup istiflenebilir, hava koşullarına dayanıklıdır ve antistatik özellik taşır.

Marina armchair features refinement and a design carefully prepared down to the smallest detail. The horizontal backrest and enhanges this splendid armchair. Practical and functional it has non-skid rubber caps, tubular legs and is stackable.

Yeşil Green Kahverengi Teak Beyaz White

Özel kompaunt polipropilenden mamül olan Maki koltuk çift renklidir, ahşap dokulu ve mat yüzeylidir. Boru ayaklı olup istiflenebilir, hava koşullarına dayanıklıdır ve antistatik özellik taşır.

Maki armchair features refinement and a design carefully prepared down to the smallest detail. The braid backrest and enhanges this splendid armchair. Practical and functional it has non-skid rubber caps, tubular legs and is stackable.