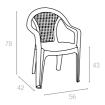

## PONZA

Beyaz White

43

Özel kompaunt polipropilenden mamül olan Ponza koltuk istiflenebilir, hava koşullarına dayanıklıdır ve antistatik özellik taşır.

Ponza armchair features young styling the maximum comfort which is brought by oval lines.