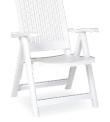

#### 015 MALIBU

Özel kompaunt polipropilenden mamül olan Malibu koltuk ahşap dokulu ve mat yüzeylidir. Boru ayaklı olup istiflenebilir, hava koşullarına dayanıklıdır ve antistatik özellik taşır.

Malibu armchair features refinement and a design carefully prepared down to the smallest detail. The vertical backrest and enhanges this splendid armchair. Practical and functional it has non-skid rubber caps, tubular legs and is stackable.

Kahverengi Teak

Beyaz White