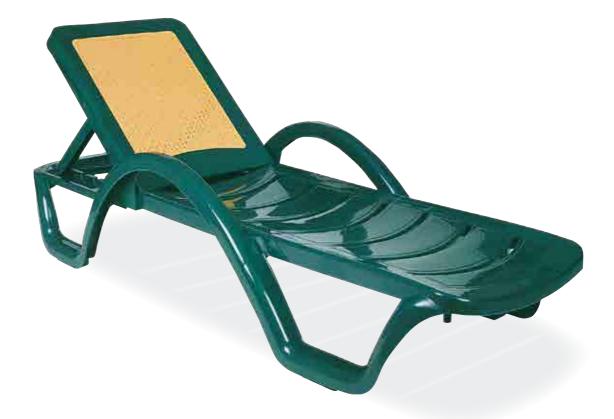

Özel kompaunt polipropilenden mamül olan Havana şezlong kaliteli hammadde, zevkli dizayn seçimi, istiflenebilirliliği, gizli tekerleği sayesinde kolay taşınabilmesi ve konforu ile kullanıldığı her mekana estetik katar.

Havana is the sunlounge perfect combination of stylish and durable. It is back reclines in five positions. It also has two hidden wheels for easy transport. It is weatherproof and also stackable.

Yeşil Green Beyaz