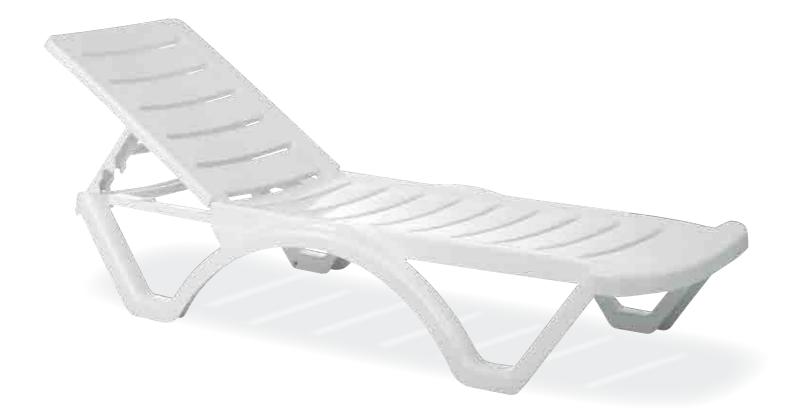

Özel kompaunt polipropilenden mamül olan Havana şezlong kaliteli hammadde, zevkli dizayn seçimi, istiflenebilirliliği, gizli tekerleği sayesinde kolay taşınabilmesi ve konforu ile kullanıldığı her mekana estetik katar.

Havana is the sunlounge perfect combination of stylish and durable. It is back reclines in five positions. It also has two hidden wheels for easy transport. It is weatherproof and also stackable.

Yeşil Green Beyaz