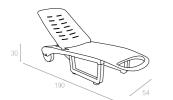

Özel kompaunt polipropilenden mamül olan Havana şezlong kaliteli hammadde, zevkli dizayn seçimi, istiflenebilirliliği, gizli tekerleği sayesinde kolay taşınabilmesi ve konforu ile kullanıldığı her mekana estetik katar.

Havana is the sunlounge perfect combination of stylish and durable. It is back reclines in five positions. It also has two hidden wheels for easy transport. It is weatherproof and also stackable.

Yeşil Green Beyaz