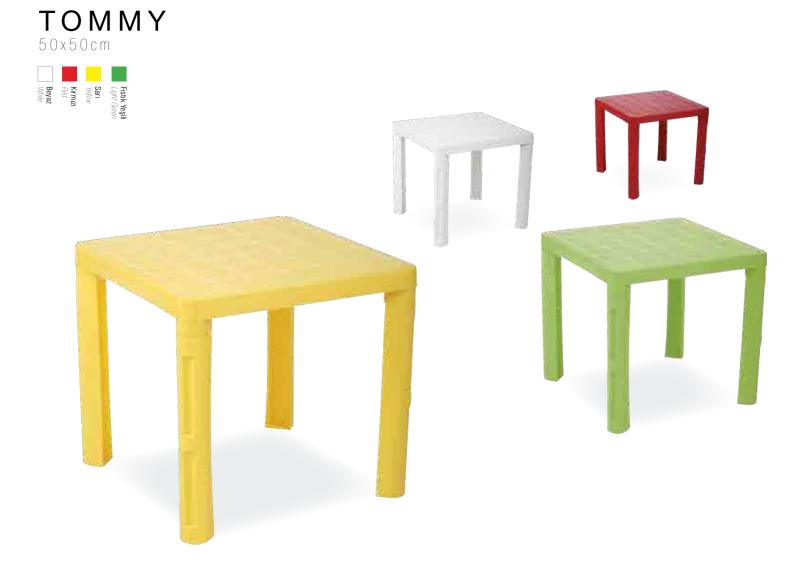

#### 162 **TOMMY** 50x50cm

Özel kompaunt polipropilenden mamül olan ürün kaliteli hammadde, zevkli dizayn seçimi, istiflenebilir oluşu, her türlü hava koşuluna dayanıklılığı ve sağlamlığıyla çocukların oyunlarında vazgeçilmez olacaktır.

Tommy the children table. The four tubular legs can be packed away inside the table.

Sarı Yellow

Beyaz White