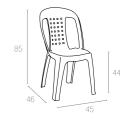

All dimensions are in cm.

#### SYMBOLS KEY

 $\emptyset = Diameter$ 

H = Height