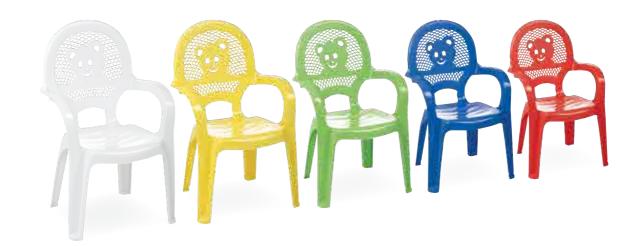

#### 038 **PANDA**

Özel kompaunt polipropilenden mamül olan ürün kaliteli hammadde, zevkli dizayn seçimi, istiflenebilir oluşu, her türlü hava koşuluna dayanıklılığı ve sağlamlığıyla çocukların oyunlarında vazgeçilmez olacaktır.

Children armchairs strong and Cadmium free, features cartoon styling the maximum fun for childrens.