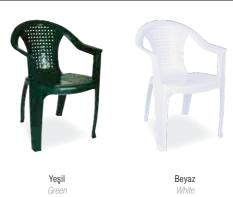

Yeşil Green Kahverengi *Teak* Beyaz While

Özel kompaunt polipropilenden mamül olan Malibu koltuk ahşap dokulu ve mat yüzeylidir. Boru ayaklı olup istiflenebilir, hava koşullarına dayanıklıdır ve antistatik özellik taşır.

Malibu armchair features refinement and a design carefully prepared down to the smallest detail. The vertical backrest and enhanges this splendid armchair. Practical and functional it has non-skid rubber caps, tubular legs and is stackable.