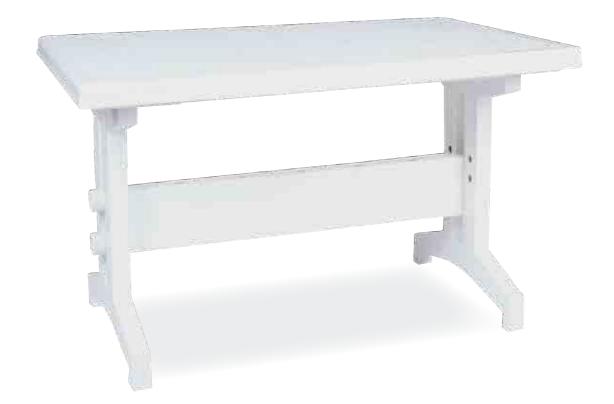

#### **175** 60x100cm

Özel kompaunt polipropilenden mamül olan ürün tüm hava koşullarına dayanıklıdır, antistatik özellik taşır ve demontedir.

The table is an rectangular. With an extra hookup equipment the table better stability. Easy to clean with quick and straight-forward assembly.

#### **180** 70x120cm

Özel kompaunt polipropilenden mamül olan ürün tüm hava koşullarına dayanıklıdır, antistatik özellik taşır ve demontedir.

The table is an rectangular. With an extra hookup equipment the table better stability. Easy to clean with quick and straight-forward assembly.

#### **185** 80x140cm

Özel kompaunt polipropilenden mamül olan ürün tüm hava koşullarına dayanıklıdır, antistatik özellik taşır ve demontedir.

The table is an rectangular. With an extra hookup equipment the table better stability. Easy to clean with quick and straight-forward assembly.