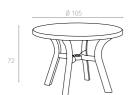

#### **146 TRUVA** Ø 105cm

Özel kompaunt polipropilenden mamül olan ürün mat yüzeyli olup tüm hava koşullarına dayanıklıdır ve antistatik özellik taşır. Ürün demontedir ve zemin ayar mekanizmalıdır.

Truva has a round shape. It is supported by four tubular legs, which are equipped with non-skid feet.

#### 146 D TRUVA Ø 105cm

Özel kompaunt polipropilenden mamül olan ürün tüm hava koşullarına dayanıklıdır, antistatik özellik taşır ve demontedir.

Truva has a round shape. It is supported by four tubular legs, which are equipped with non-skid feet. Truva decoration reflecting the colour and shape of wood.