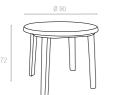

Özel kompaunt polipropilenden mamül olan ürün tüm hava koşullarına dayanıklıdır, antistatik özellik taşır ve demontedir.

90 cm round table. The legs have slightly cornered design for beter stability. It has a hole in the middle for an umbrella.

#### **125** Ø 90cm

Özel kompaunt polipropilenden mamül olan ürün tüm hava koşullarına dayanıklıdır, antistatik özellik taşır ve demontedir.

90 cm round table. The legs have slightly cornered design for beter stability. It has a hole in the middle for an umbrella.