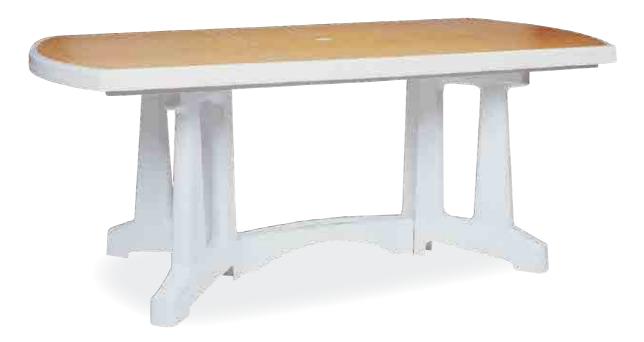

#### **182 ROMA** 80x140cm

Özel kompaunt polipropilenden mamül olan ürün mat yüzeyli olup tüm hava koşullarına dayanıklıdır ve antistatik özellik taşır. Ürün demontedir ve zemin ayar mekanizmalıdır.

Roma has a rectangular shape. It is supported by four tubular legs, which are equipped with non-skid feet.

#### 182 D ROMA 80x140cm

Özel kompaunt polipropilenden mamül olan ürün ahşap desenli ve mat yüzeyli olup tüm hava koşullarına dayanıklıdır. Antistatik özellik taşır. Ürün demontedir ve zemin ayar mekanizmalıdır.

Roma has a rectangular shape. It is supported by four tubular legs, which are equipped with non-skid feet. Roma decoration reflecting the colour and shape of wood.