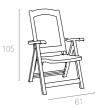

Özel kompaunt polipropilenden mamül olan Paşa koltuk kademeli olarak ayarlı sırtı ile katlanabilir, hava koşullarına dayanıklıdır ve antistatik özellik taşır.

Pasa is a very comfortable 5 position adjustable folding armchair. It stands on tubular legs fitted with non-skid feet. It features soft and wrapping styling.

Özel kompaunt polipropilenden mamül olan Paşa Hasırlı koltuk çift renklidir. Kademeli olarak ayarlı sırtı ile katlanabilir, hava koşullarına dayanıklıdır ve antistatik özellik taşır.

Pasa is a very comfortable 5 position adjustable folding armchair. It stands on tubular legs fitted with non-skid feet. It features soft and wrapping styling.

## 030 **PASA**

Özel kompaunt polipropilenden mamül olan Paşa koltuk kademeli olarak ayarlı sırtı ile katlanabilir, hava koşullarına dayanıklıdır ve antistatik özellik taşır.

Pasa is a very comfortable 5 position adjustable folding armchair. It stands on tubular legs fitted with non-skid feet. It features soft and wrapping styling.

## 031 PASA HASIRLI

Özel kompaunt polipropilenden mamül olan Paşa Hasırlı koltuk çift renklidir. Kademeli olarak ayarlı sırtı ile katlanabilir, hava koşullarına dayanıklıdır ve antistatik özellik taşır.

Pasa is a very comfortable 5 position adjustable folding armchair. It stands on tubular legs fitted with non-skid feet. It features soft and wrapping styling.

Beyaz White