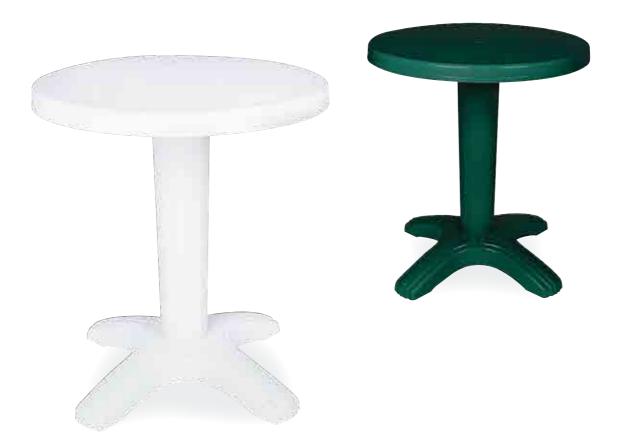

#### **112** Ø 65cm | **118** Ø 75cm

Özel kompaunt polipropilenden mamül olan ürün tüm hava koşullarına dayanıklıdır, antistatik özellik taşır ve demontedir.

The table is a round and centre pedestal table. It is a smooth top and a centre hole for parasol. Easy to clean with quick and straight-forward assembly.