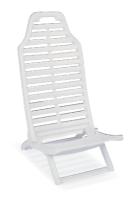

#### 015 MALIBU

Özel kompaunt polipropilenden mamül olan Malibu koltuk ahşap dokulu ve mat yüzeylidir. Boru ayaklı olup istiflenebilir, hava koşullarına dayanıklıdır ve antistatik özellik taşır.

Malibu armchair features refinement and a design carefully prepared down to the smallest detail. The vertical backrest and enhanges this splendid armchair. Practical and functional it has non-skid rubber caps, tubular legs and is stackable.

Kahverengi Teak

Beyaz White