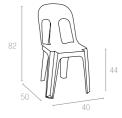

## 062 LUNA

Özel kompaunt polipropilenden mamül olan ürün istiflenebilir, her türlü hava koşuluna dayanıklıdır ve antistatik özellik taşır.

Polypropylene gains harmony wherever it is used, due to the high quality it includes, being stackable and because of having the strength even when used under hard weather conditions. UV resistant.

#### 060 ZEUS

Özel kompaunt polipropilenden mamül olan ürün istiflenebilir, her türlü hava koşuluna dayanıklıdır ve antistatik özellik taşır.

Polypropylene gains harmony wherever it is used, due to the high quality it includes, being stackable and because of having the strength even when used under hard weather conditions. UV resistant.

Teak

Beyaz White