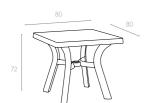

#### 168 VIVA 80x80cm

Özel kompaunt polipropilenden mamül olan ürün mat yüzeyli olup tüm hava koşullarına dayanıklıdır ve antistatik özellik taşır. Ürün demontedir ve zemin ayar mekanizmalıdır.

Viva has a square shape. It is supported by four tubular legs, which are equipped with non-skid feet.

Viva has a square shape. It is supported by four tubular legs, which are equipped with non-skid feet. Viva decoration reflecting the colour and shape of wood.

#### **165** 80x80cm

Özel kompaunt polipropilenden mamül olan ürün tüm hava koşullarına dayanıklıdır, antistatik özellik taşır ve demontedir.

80x80 cm square table. The legs have slightly cornered design for beter stability. It has a hole in the middle for an umbrella.