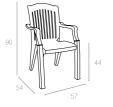

AKI**

Özel kompaunt polipropilenden mamül olan Maki koltuk çift renklidir, ahşap dokulu ve mat yüzeylidir. Boru ayaklı olup istiflenebilir, hava koşullarına dayanıklıdır ve antistatik özellik taşır.

Maki armchair features refinement and a design carefully prepared down to the smallest detail. The braid backrest and enhanges this splendid armchair. Practical and functional it has non-skid rubber caps, tubular legs and is stackable.





Beyaz White





## 001 KLASIK

Özel kompaunt polipropilenden mamül olan Klasik koltuk istiflenebilir, hava koşullarına dayanıklıdır ve antistatik özellik taşır.

Classic features young styling. The quality of the materials used and the satin finish of the some parts, make it durable and weatherproof and also stackable







Kahverengi Teak

Beyaz White





#### 002 ORJINAL

Özel kompaunt polipropilenden mamül olan Orjinal koltuk istiflenebilir, hava koşullarına dayanıklıdır ve antistatik özellik taşır.

Original features renaissance styling. The quality of the materials used and the satin finish of the some parts, make it durable and weatherproof and also stackable.





## 003 MODERN

Özel kompaunt polipropilenden mamül olan Modern koltuk çift renklidir, istiflenebilir, hava koşullarına dayanıklıdır ve antistatik özellik taşır.

Modern armchair features refinement and a design carefully prepared down to the smallest detail. The braid backrest and enhanges this splendid armchair. The quality of the materials used and the satin finish of the some parts, make it durable and weatherproof and also stackable.



Yeşil





#### 010 MANOLYA

Ö