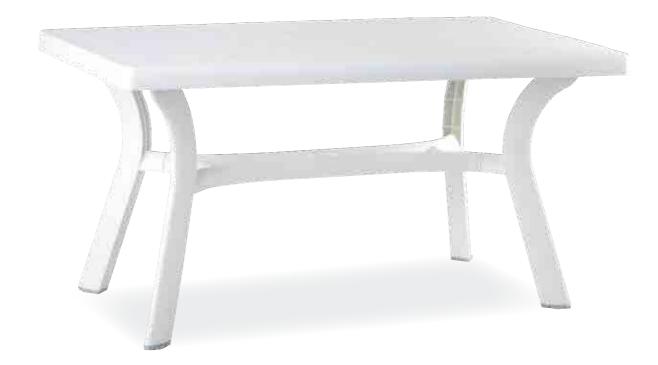

#### **182 ROMA** 80x140cm

Özel kompaunt polipropilenden mamül olan ürün mat yüzeyli olup tüm hava koşullarına dayanıklıdır ve antistatik özellik taşır. Ürün demontedir ve zemin ayar mekanizmalıdır.

Roma has a rectangular shape. It is supported by four tubular legs, which are equipped with non-skid feet.

#### 182 D ROMA 80x140cm

Özel kompaunt polipropilenden mamül olan ürün ahşap desenli ve mat yüzeyli olup tüm hava koşullarına dayanıklıdır. Antistatik özellik taşır. Ürün demontedir ve zemin ayar mekanizmalıdır.

Roma has a rectangular shape. It is supported by four tubular legs, which are equipped with non-skid feet. Roma decoration reflecting the colour and shape of wood.