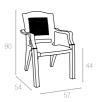

Yeşil Green Kahverengi *Teak* Beyaz While

Özel kompaunt polipropilenden mamül olan Malibu koltuk ahşap dokulu ve mat yüzeylidir. Boru ayaklı olup istiflenebilir, hava koşullarına dayanıklıdır ve antistatik özellik taşır.

Malibu armchair features refinement and a design carefully prepared down to the smallest detail. The vertical backrest and enhanges this splendid armchair. Practical and functional it has non-skid rubber caps, tubular legs and is stackable.