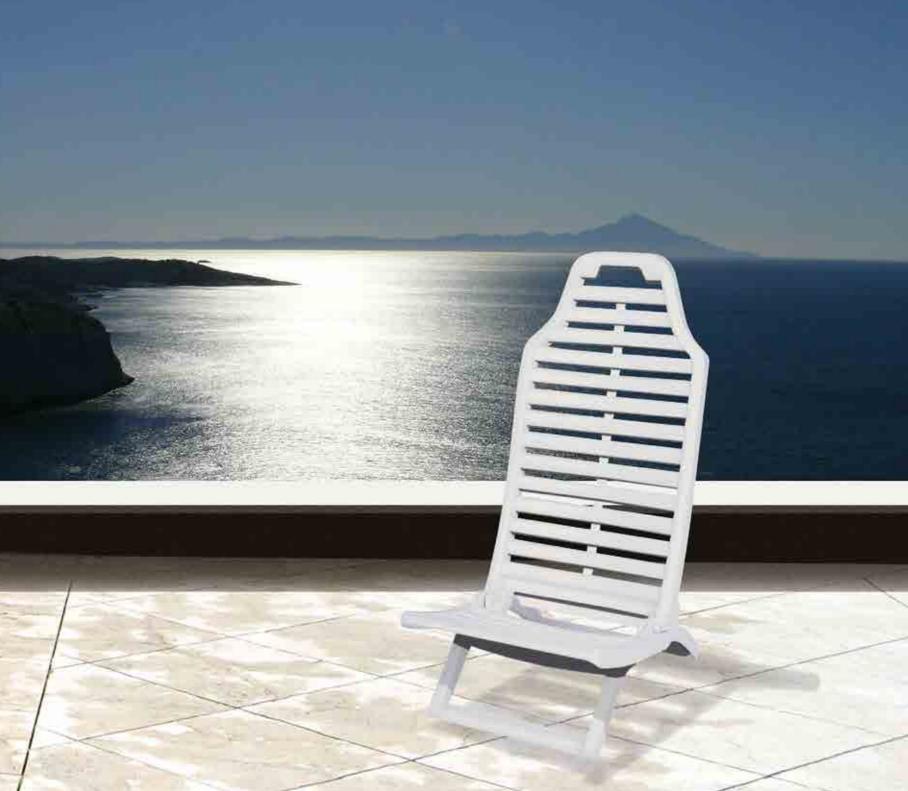

## 062 LUNA

Özel kompaunt polipropilenden mamül olan ürün istiflenebilir, her türlü hava koşuluna dayanıklıdır ve antistatik özellik taşır.

Polypropylene gains harmony wherever it is used, due to the high quality it includes, being stackable and because of having the strength even when used under hard weather conditions. UV resistant.