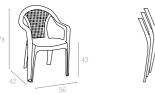

Özel kompaunt polipropilenden mamül olan Paşa koltuk kademeli olarak ayarlı sırtı ile katlanabilir, hava koşullarına dayanıklıdır ve antistatik özellik taşır.

Pasa is a very comfortable 5 position adjustable folding armchair. It stands on tubular legs fitted with non-skid feet. It features soft and wrapping styling.

Özel kompaunt polipropilenden mamül olan Paşa Hasırlı koltuk çift renklidir. Kademeli olarak ayarlı sırtı ile katlanabilir, hava koşullarına dayanıklıdır ve antistatik özellik taşır.

Pasa is a very comfortable 5 position adjustable folding armchair. It stands on tubular legs fitted with non-skid feet. It features soft and wrapping styling.

## 030 **PASA**

Özel kompaunt polipropilenden mamül olan Paşa koltuk kademeli olarak ayarlı sırtı ile katlanabilir, hava koşullarına dayanıklıdır ve antistatik özellik taşır.

Pasa is a very comfortable 5 position adjustable folding armchair. It stands on tubular legs fitted with non-skid feet. It features soft and wrapping styling.

Teak

## 031 PASA HASIRLI

Özel kompaunt polipropilenden mamül olan Paşa Hasırlı koltuk çift renklidir. Kademeli olarak ayarlı sırtı ile katlanabilir, hava koşullarına dayanıklıdır ve antistatik özellik taşır.

Pasa is a very comfortable 5 position adjustable folding armchair. It stands on tubular legs fitted with non-skid feet. It features soft and wrapping styling.

Beyaz White