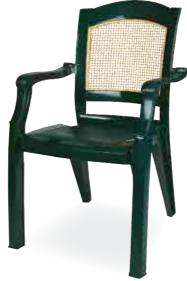

#### 015 MALIBU

Özel kompaunt polipropilenden mamül olan Malibu koltuk ahşap dokulu ve mat yüzeylidir. Boru ayaklı olup istiflenebilir, hava koşullarına dayanıklıdır ve antistatik özellik taşır.

Malibu armchair features refinement and a design carefully prepared down to the smallest detail. The vertical backrest and enhanges this splendid armchair. Practical and functional it has non-skid rubber caps, tubular legs and is stackable.

Kahverengi Teak

Beyaz White