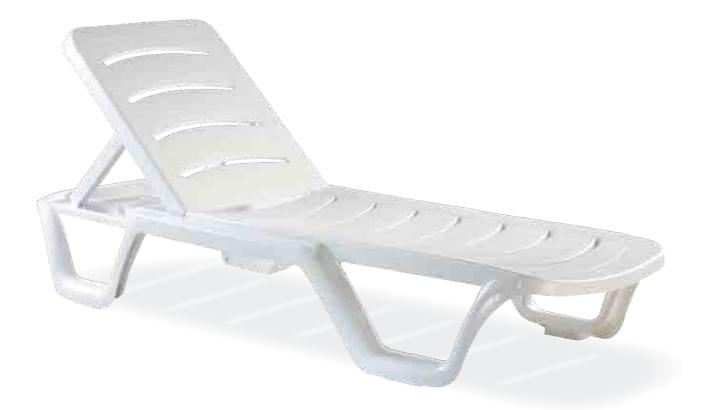

Özel kompaunt polipropilenden mamül olan Havana şezlong kaliteli hammadde, zevkli dizayn seçimi, istiflenebilirliliği, gizli tekerleği sayesinde kolay taşınabilmesi ve konforu ile kullanıldığı her mekana estetik katar.

Havana is the sunlounge perfect combination of stylish and durable. It is back reclines in five positions. It also has two hidden wheels for easy transport. It is weatherproof and also stackable.

Yeşil Green Beyaz