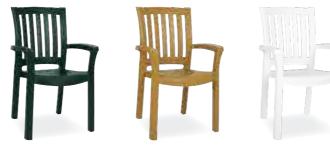

gth even when used under hard weather conditions. UV resistant.







41

Özel kompaunt polipropilenden mamül olan ürün tüm hava koşullarına dayanıklıdır ve antistatik özellik taşır.

Arena-2 Stadium Seat is one of our speacial product for stadiums and other sport areas. It has orthopedic sitting design and it does not accumulate water and easy cleaning.



#### 015 MALIBU

Özel kompaunt polipropilenden mamül olan Malibu koltuk ahşap dokulu ve mat yüzeylidir. Boru ayaklı olup istiflenebilir, hava koşullarına dayanıklıdır ve antistatik özellik taşır.

Malibu armchair features refinement and a design carefully prepared down to the smallest detail. The vertical backrest and enhanges this splendid armchair. Practical and functional it has non-skid rubber caps, tubular legs and is stackable.





Kahverengi Teak

Beyaz White





#### 016 MARINA

Özel kompaunt polipropilenden mamül olan Marina koltuk, ahşap dokulu ve mat yüzeylidir. Boru ayaklı olup istiflenebilir, hava koşullarına dayanıklıdır ve antistatik özellik taşır.

Marina armchair features refinement and a design carefully prepared down to the smallest detail. The horizontal backrest and enhanges this splendid armchair. Practical and functional it has non-skid rubber caps, tubular legs and is stackable.



Teak

Beyaz White





# 017 **MAKI**

Özel kompaunt polipropilenden mamül olan Maki koltuk çift renklidir, ahşap dokulu ve mat yüzeylidir. Boru ayaklı olup istiflenebilir, hava koşullarına dayanıklıdır ve antistatik özellik taşır.

Maki armchair features refinement and a design carefully prepared down to the smalles