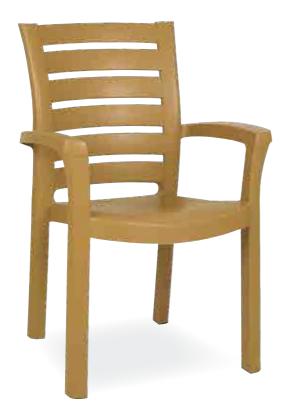

## 001 KLASIK

Özel kompaunt polipropilenden mamül olan Klasik koltuk istiflenebilir, hava koşullarına dayanıklıdır ve antistatik özellik taşır.

Classic features young styling. The quality of the materials used and the satin finish of the some parts, make it durable and weatherproof and also stackable

Kahverengi Teak

Beyaz White