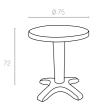

#### **112** Ø 65cm | **118** Ø 75cm

Özel kompaunt polipropilenden mamül olan ürün tüm hava koşullarına dayanıklıdır, antistatik özellik taşır ve demontedir.

The table is a round and centre pedestal table. It is a smooth top and a centre hole for parasol. Easy to clean with quick and straight-forward assembly.