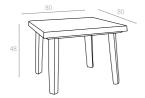

#### **165** 80x80cm

Özel kompaunt polipropilenden mamül olan ürün tüm hava koşullarına dayanıklıdır, antistatik özellik taşır ve demontedir.

80x80 cm square table. The legs have slightly cornered design for beter stability. It has a hole in the middle for an umbrella.