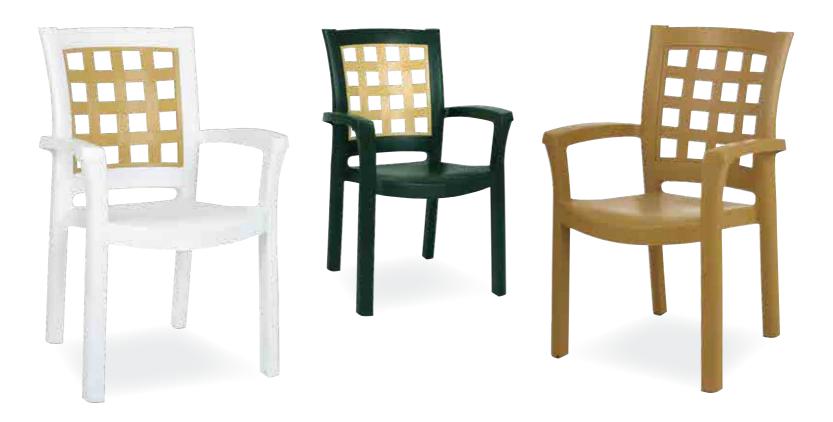

## 001 KLASIK

Özel kompaunt polipropilenden mamül olan Klasik koltuk istiflenebilir, hava koşullarına dayanıklıdır ve antistatik özellik taşır.

Classic features young styling. The quality of the materials used and the satin finish of the some parts, make it durable and weatherproof and also stackable

Kahverengi Teak

Beyaz White