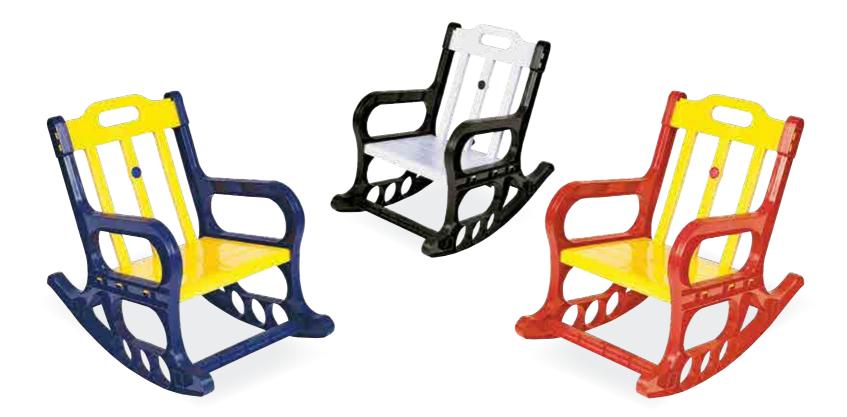

#### 050 FAVORI

Özel kompaunt polipropilenden mamül olan ürün sallanır oluşu kaliteli hammadde, zevkli dizayn seçimi, istiflenebilir oluşu, her türlü hava koşuluna dayanıklılığı ve sağlamlığıyla çocukların oyunlarında vazgeçilmez olacaktır.

Rocking baby chairs in three colours and UV

Sarı Lacivert Yellow Blue

Sarı Kırmızı Yellow Red

Siyah Beyaz