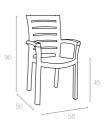

#### 016 MARINA

Özel kompaunt polipropilenden mamül olan Marina koltuk, ahşap dokulu ve mat yüzeylidir. Boru ayaklı olup istiflenebilir, hava koşullarına dayanıklıdır ve antistatik özellik taşır.

Marina armchair features refinement and a design carefully prepared down to the smallest detail. The horizontal backrest and enhanges this splendid armchair. Practical and functional it has non-skid rubber caps, tubular legs and is stackable.

Teak

Beyaz White