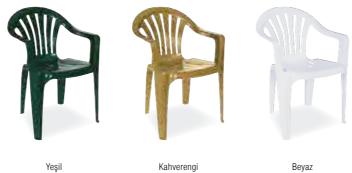

Yeşil Green Kahverengi *Teak* Beyaz White

Özel kompaunt polipropilenden mamül olan Klasik koltuk istiflenebilir, hava koşullarına dayanıklıdır ve antistatik özellik taşır.

Classic features young styling. The quality of the materials used and the satin finish of the some parts, make it durable and weatherproof and also stackable.

## 001 KLASIK

Özel kompaunt polipropilenden mamül olan Klasik koltuk istiflenebilir, hava koşullarına dayanıklıdır ve antistatik özellik taşır.

Classic features young styling. The quality of the materials used and the satin finish of the some parts, make it durable and weatherproof and also stackable