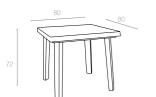

#### **165** 80x80cm

Özel kompaunt polipropilenden mamül olan ürün tüm hava koşullarına dayanıklıdır, antistatik özellik taşır ve demontedir.

80x80 cm square table. The legs have slightly cornered design for beter stability. It has a hole in the middle for an umbrella.