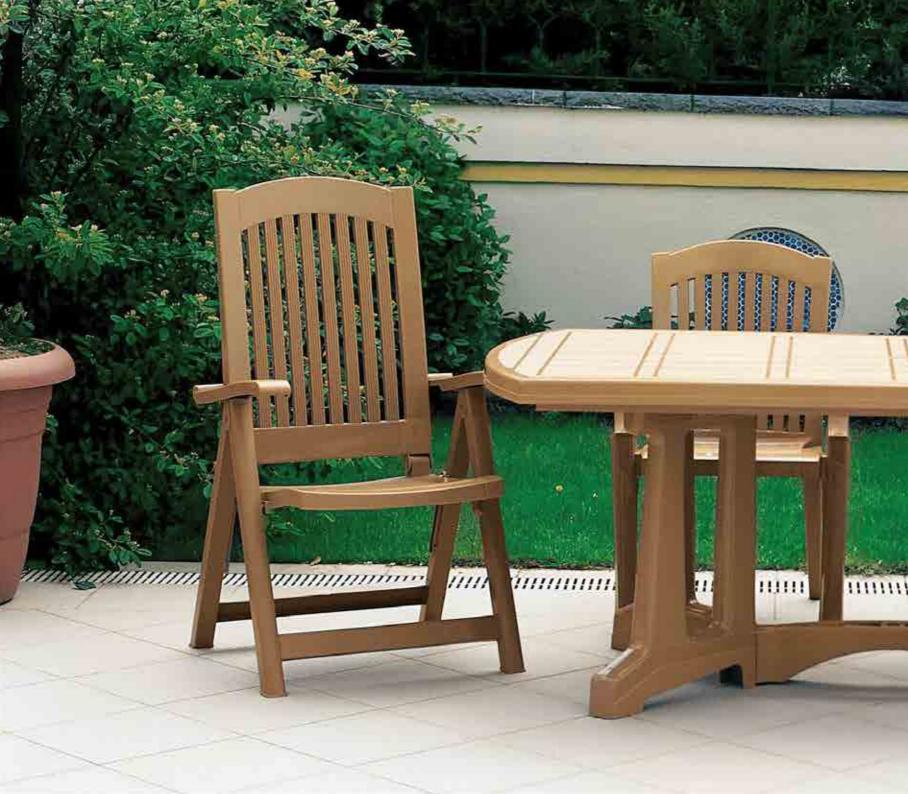

propilenden mamül olan Ponza koltuk istiflenebilir, hava koşullarına dayanıklıdır ve antistatik özellik taşır.

Ponza armchair features young styling the maximum comfort which is brought by oval lines.













Özel kompaunt polipropilenden mamül olan Samba koltuk istiflenebilir, hava koşullarına dayanıklıdır ve antistatik özellik taşır.

Samba armchair features young styling with it is back for best fits, the unique and maximum comfort for your garden life.













Özel kompaunt polipropilenden mamül olan Paşa koltuk kademeli olarak ayarlı sırtı ile katlanabilir, hava koşullarına dayanıklıdır ve antistatik özellik taşır.

Pasa is a very comfortable 5 position adjustable folding armchair. It stands on tubular legs fitted with non-skid feet. It features soft and wrapping styling.



Özel kompaunt polipropilenden mamül olan Paşa Hasırlı koltuk çift renklidir. Kademeli olarak ayarlı sırtı ile katlanabilir, hava koşullarına dayanıklıdır ve antistatik özellik taşır.

Pasa is a very comfortable 5 position adjustable folding armchair. It stands on tubular legs fitted with non-skid feet. It features soft and wrapping styling.



















Özel kompaunt polipropilenden mamül olan Gül sandalye istiflenebilir, hava koşullarına dayanıklıdır ve antistatik özellik taşır.

Gul features powerful design comfortable chair with a fit backrest. It is particular design makes it flexible and offers maximum comfort and is stackable.













Özel kompaunt polipropilenden mamül olan Nergis sandalye istiflenebilir, hava koşullarına dayanıklıdır ve antistatik özellik taşır.

Nergi