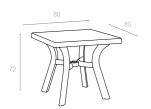

#### **146 TRUVA** Ø 105cm

Özel kompaunt polipropilenden mamül olan ürün mat yüzeyli olup tüm hava koşullarına dayanıklıdır ve antistatik özellik taşır. Ürün demontedir ve zemin ayar mekanizmalıdır.

Truva has a round shape. It is supported by four tubular legs, which are equipped with non-skid feet.

#### 146 D TRUVA Ø 105cm

Özel kompaunt polipropilenden mamül olan ürün tüm hava koşullarına dayanıklıdır, antistatik özellik taşır ve demontedir.

Truva has a round shape. It is supported by four tubular legs, which are equipped with non-skid feet. Truva decoration reflecting the colour and shape of wood.