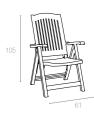

## 030 **PASA**

Özel kompaunt polipropilenden mamül olan Paşa koltuk kademeli olarak ayarlı sırtı ile katlanabilir, hava koşullarına dayanıklıdır ve antistatik özellik taşır.

Pasa is a very comfortable 5 position adjustable folding armchair. It stands on tubular legs fitted with non-skid feet. It features soft and wrapping styling.

Teak