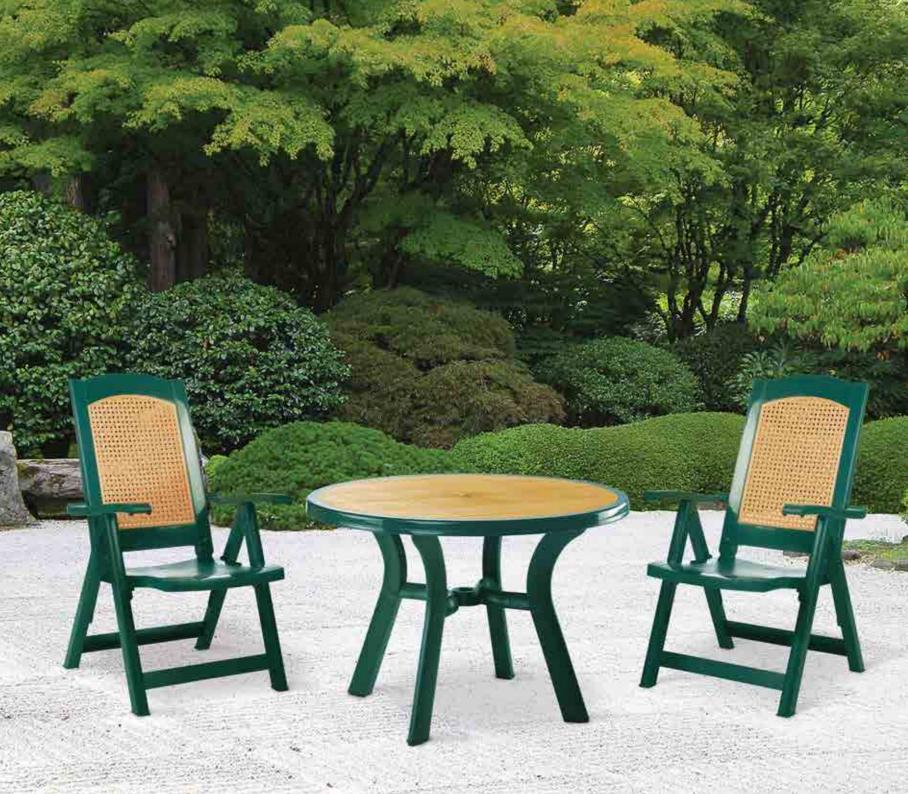

#### **146 TRUVA** Ø 105cm

Özel kompaunt polipropilenden mamül olan ürün mat yüzeyli olup tüm hava koşullarına dayanıklıdır ve antistatik özellik taşır. Ürün demontedir ve zemin ayar mekanizmalıdır.

Truva has a round shape. It is supported by four tubular legs, which are equipped with non-skid feet.

#### 146 D TRUVA Ø 105cm

Özel kompaunt polipropilenden mamül olan ürün tüm hava koşullarına dayanıklıdır, antistatik özellik taşır ve demontedir.

Truva has a round shape. It is supported by four tubular legs, which are equipped with non-skid feet. Truva decoration reflecting the colour and shape of wood.