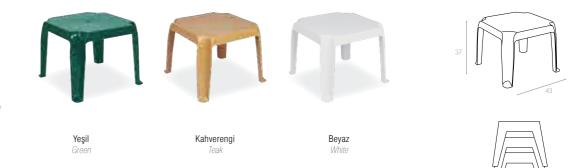

**165** 80x80cm

Beyaz White

Özel kompaunt polipropilenden mamül olan ürün tüm hava koşullarına dayanıklıdır, antistatik özellik taşır ve demontedir.

80x80 cm square table. The legs have slightly cornered design for beter stability. It has a hole in the middle for an umbrella.

#### **165** 80x80cm

Özel kompaunt polipropilenden mamül olan ürün tüm hava koşullarına dayanıklıdır, antistatik özellik taşır ve demontedir.

80x80 cm square table. The legs have slightly cornered design for beter stability. It has a hole in the middle for an umbrella.