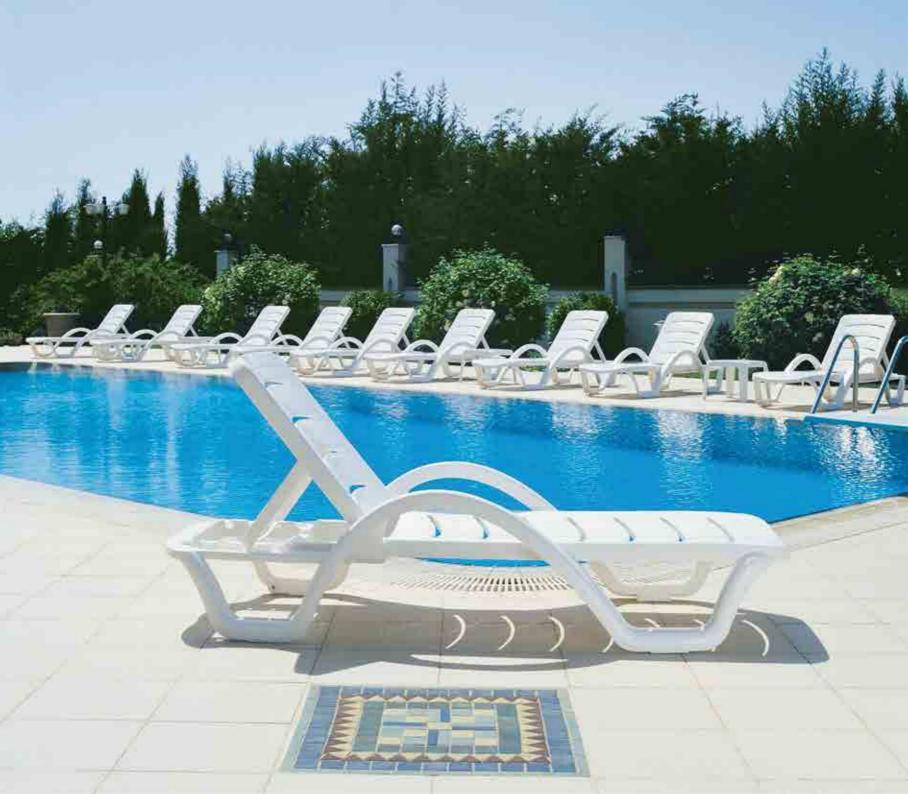

Özel kompaunt polipropilenden mamül olan Havana şezlong kaliteli hammadde, zevkli dizayn seçimi, istiflenebilirliliği, gizli tekerleği sayesinde kolay taşınabilmesi ve konforu ile kullanıldığı her mekana estetik katar.

Havana is the sunlounge perfect combination of stylish and durable. It is back reclines in five positions. It also has two hidden wheels for easy transport. It is weatherproof and also stackable.

Yeşil Green Beyaz