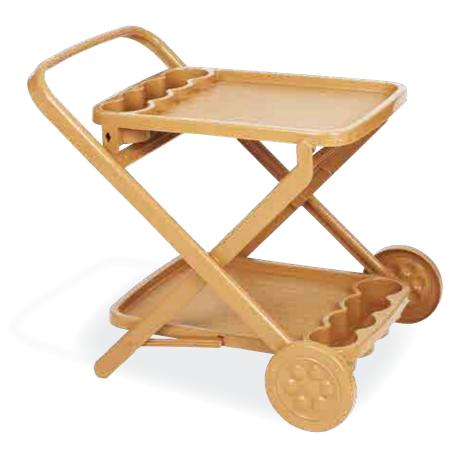

#### 095 EVO

Özel kompaunt polipropilenden mamül olan ürün tüm hava koşullarına dayanıklıdır, antistatik özellik taşır ve demontedir.

Evo is a multipurpose drink trolley manufactured in resin and featuring distinct styling. It has two wheels. Featuring very careful details is high quality product of refined taste.