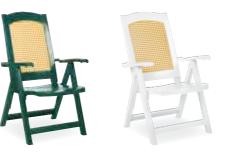

Özel kompaunt polipropilenden mamül olan Paşa koltuk kademeli olarak ayarlı sırtı ile katlanabilir, hava koşullarına dayanıklıdır ve antistatik özellik taşır.

Pasa is a very comfortable 5 position adjustable folding armchair. It stands on tubular legs fitted with non-skid feet. It features soft and wrapping styling.

Özel kompaunt polipropilenden mamül olan Paşa Hasırlı koltuk çift renklidir. Kademeli olarak ayarlı sırtı ile katlanabilir, hava koşullarına dayanıklıdır ve antistatik özellik taşır.

Pasa is a very comfortable 5 position adjustable folding armchair. It stands on tubular legs fitted with non-skid feet. It features soft and wrapping styling.

## 030 **PASA**

Özel kompaunt polipropilenden mamül olan Paşa koltuk kademeli olarak ayarlı sırtı ile katlanabilir, hava koşullarına dayanıklıdır ve antistatik özellik taşır.

Pasa is a very comfortable 5 position adjustable folding armchair. It stands on tubular legs fitted with non-skid feet. It features soft and wrapping styling.

## 031 PASA HASIRLI

Özel kompaunt polipropilenden mamül olan Paşa Hasırlı koltuk çift renklidir. Kademeli olarak ayarlı sırtı ile katlanabilir, hava koşullarına dayanıklıdır ve antistatik özellik taşır.

Pasa is a very comfortable 5 position adjustable folding armchair. It stands on tubular legs fitted with non-skid feet. It features soft and wrapping styling.

Beyaz White