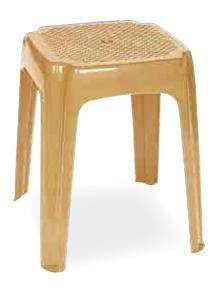

Acelya is a foldable without arms. It has been carefully designed down to do smallest details, to guarantee sturdiness and practicality.

Özel kompaunt polipropilenden mamül olan tabureler istiflenebilir, her türlü hava koşuluna dayanıklıdır ve antistatik özellik taşır.

Polypropylene gains harmony wherever it is used, due to the high quality it includes, being stackable and because of having the strength even when used under hard weather conditions. UV resistant.

Özel kompaunt polipropilenden mamül olan tabureler istiflenebilir, her türlü hava koşuluna dayanıklıdır ve antistatik özellik taşır.