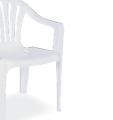

Yeşil Green Kahverengi *Teak* Beyaz White

Özel kompaunt polipropilenden mamül olan Klasik koltuk istiflenebilir, hava koşullarına dayanıklıdır ve antistatik özellik taşır.

Classic features young styling. The quality of the materials used and the satin finish of the some parts, make it durable and weatherproof and also stackable.

## 001 KLASIK

Özel kompaunt polipropilenden mamül olan Klasik koltuk istiflenebilir, hava koşullarına dayanıklıdır ve antistatik özellik taşır.

Classic features young styling. The quality of the materials used and the satin finish of the some parts, make it durable and weatherproof and also stackable