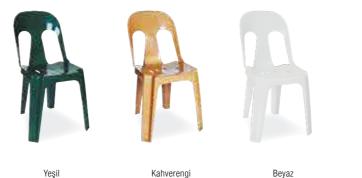

## 062 LUNA

Özel kompaunt polipropilenden mamül olan ürün istiflenebilir, her türlü hava koşuluna dayanıklıdır ve antistatik özellik taşır.

Polypropylene gains harmony wherever it is used, due to the high quality it includes, being stackable and because of having the strength even when used under hard weather conditions. UV resistant.

#### 060 ZEUS

Özel kompaunt polipropilenden mamül olan ürün istiflenebilir, her türlü hava koşuluna dayanıklıdır ve antistatik özellik taşır.

Polypropylene gains harmony wherever it is used, due to the high quality it includes, being stackable and because of having the strength even when used under hard weather conditions. UV resistant.

Teak

Beyaz White