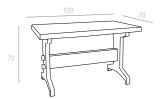

#### **182 ROMA** 80x140cm

Özel kompaunt polipropilenden mamül olan ürün mat yüzeyli olup tüm hava koşullarına dayanıklıdır ve antistatik özellik taşır. Ürün demontedir ve zemin ayar mekanizmalıdır.

Roma has a rectangular shape. It is supported by four tubular legs, which are equipped with non-skid feet.

#### 182 D ROMA 80x140cm

Özel kompaunt polipropilenden mamül olan ürün ahşap desenli ve mat yüzeyli olup tüm hava koşullarına dayanıklıdır. Antistatik özellik taşır. Ürün demontedir ve zemin ayar mekanizmalıdır.

Roma has a rectangular shape. It is supported by four tubular legs, which are equipped with non-skid feet. Roma decoration reflecting the colour and shape of wood.