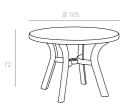

#### **146 TRUVA** Ø 105cm

Özel kompaunt polipropilenden mamül olan ürün mat yüzeyli olup tüm hava koşullarına dayanıklıdır ve antistatik özellik taşır. Ürün demontedir ve zemin ayar mekanizmalıdır.

Truva has a round shape. It is supported by four tubular legs, which are equipped with non-skid feet.

#### 146 D TRUVA Ø 105cm

Özel kompaunt polipropilenden mamül olan ürün tüm hava koşullarına dayanıklıdır, antistatik özellik taşır ve demontedir.

Truva has a round shape. It is supported by four tubular legs, which are equipped with non-skid feet. Truva decoration reflecting the colour and shape of wood.