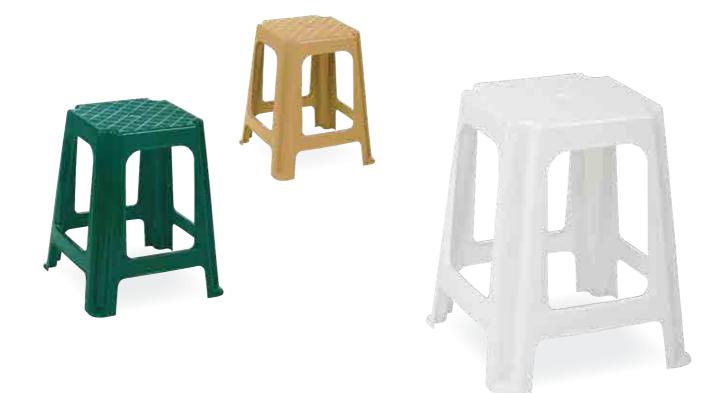

#### 060 ZEUS

Özel kompaunt polipropilenden mamül olan ürün istiflenebilir, her türlü hava koşuluna dayanıklıdır ve antistatik özellik taşır.

Polypropylene gains harmony wherever it is used, due to the high quality it includes, being stackable and because of having the strength even when used under hard weather conditions. UV resistant.

Teak

Beyaz White