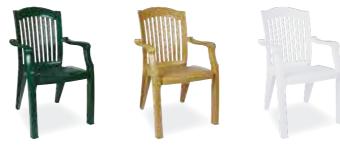

Yeşil Green Kahverengi *Teak* Beyaz While

Özel kompaunt polipropilenden mamül olan Malibu koltuk ahşap dokulu ve mat yüzeylidir. Boru ayaklı olup istiflenebilir, hava koşullarına dayanıklıdır ve antistatik özellik taşır.

Malibu armchair features refinement and a design carefully prepared down to the smallest detail. The vertical backrest and enhanges this splendid armchair. Practical and functional it has non-skid rubber caps, tubular legs and is stackable.

#### 015 MALIBU

Özel kompaunt polipropilenden mamül olan Malibu koltuk ahşap dokulu ve mat yüzeylidir. Boru ayaklı olup istiflenebilir, hava koşullarına dayanıklıdır ve antistatik özellik taşır.

Malibu armchair features refinement and a design carefully prepared down to the smallest detail. The vertical backrest and enhanges this splendid armchair. Practical and functional it has non-skid rubber caps, tubular legs and is stackable.