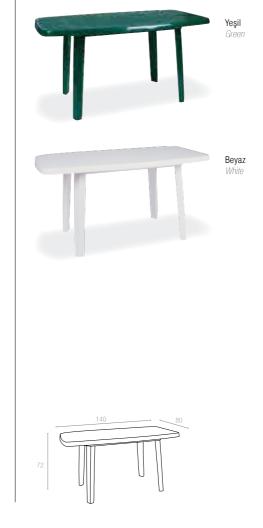

Özel kompaunt polipropilenden mamül olan ürün tüm hava koşullarına dayanıklıdır, antistatik özellik taşır ve demontedir.

80x140 cm oval table. The legs have slightly cornered design for better stability. It has a hole in the middle for an umbrella.

**187** 80x140cm

Özel kompaunt polipropilenden mamül olan ürün tüm hava koşullarına dayanıklıdır, antistatik özellik taşır ve demontedir.

80x140 cm oval table. The legs have slightly cornered design for better stability. It has a hole in the middle for an umbrella.