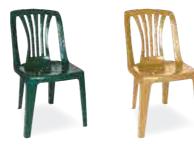

Yeşil Green Kahverengi *Teak* Beyaz While

Özel kompaunt polipropilenden mamül olan Malibu koltuk ahşap dokulu ve mat yüzeylidir. Boru ayaklı olup istiflenebilir, hava koşullarına dayanıklıdır ve antistatik özellik taşır.

Malibu armchair features refinement and a design carefully prepared down to the smallest detail. The vertical backrest and enhanges this splendid armchair. Practical and functional it has non-skid rubber caps, tubular legs and is stackable.