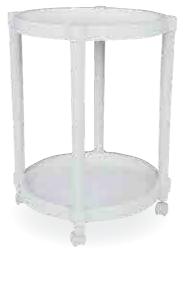

#### 255 HAREKETLI DIKDORTGEN SEHPA

Özel kompaunt polipropilenden mamül olan sehpalar demonte olup her türlü hava koşuluna dayanıklıdır ve antistatik özellik taşır.

Polypropylene gains harmony wherever it is used, due to the high quality it includes, being stackable and because of having the strength even when used under hard weather conditions. UV resistant.