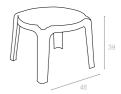

Özel kompaunt polipropilenden mamül olan ürün tüm hava koşullarına dayanıklıdır, antistatik özellik taşır ve demontedir.

90 cm round table. The legs have slightly cornered design for beter stability. It has a hole in the middle for an umbrella.

#### **125** Ø 90cm

Özel kompaunt polipropilenden mamül olan ürün tüm hava koşullarına dayanıklıdır, antistatik özellik taşır ve demontedir.

90 cm round table. The legs have slightly cornered design for beter stability. It has a hole in the middle for an umbrella.