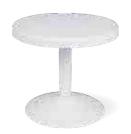

#### **112** Ø 65cm | **118** Ø 75cm

Özel kompaunt polipropilenden mamül olan ürün tüm hava koşullarına dayanıklıdır, antistatik özellik taşır ve demontedir.

The table is a round and centre pedestal table. It is a smooth top and a centre hole for parasol. Easy to clean with quick and straight-forward assembly.