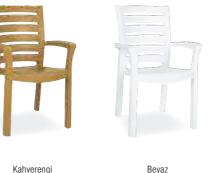

#### 015 MALIBU

Özel kompaunt polipropilenden mamül olan Malibu koltuk ahşap dokulu ve mat yüzeylidir. Boru ayaklı olup istiflenebilir, hava koşullarına dayanıklıdır ve antistatik özellik taşır.

Malibu armchair features refinement and a design carefully prepared down to the smallest detail. The vertical backrest and enhanges this splendid armchair. Practical and functional it has non-skid rubber caps, tubular legs and is stackable.

Kahverengi Teak

Beyaz White