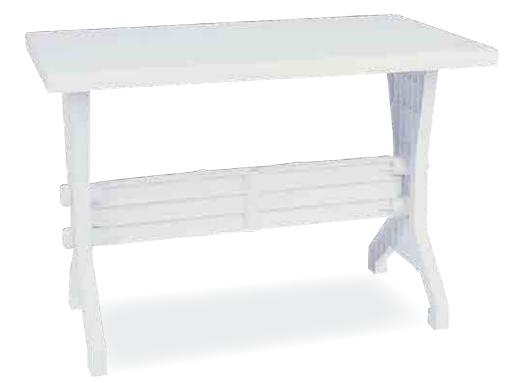

#### **182 ROMA** 80x140cm

Özel kompaunt polipropilenden mamül olan ürün mat yüzeyli olup tüm hava koşullarına dayanıklıdır ve antistatik özellik taşır. Ürün demontedir ve zemin ayar mekanizmalıdır.

Roma has a rectangular shape. It is supported by four tubular legs, which are equipped with non-skid feet.

#### 182 D ROMA 80x140cm

Özel kompaunt polipropilenden mamül olan ürün ahşap desenli ve mat yüzeyli olup tüm hava koşullarına dayanıklıdır. Antistatik özellik taşır. Ürün demontedir ve zemin ayar mekanizmalıdır.

Roma has a rectangular shape. It is supported by four tubular legs, which are equipped with non-skid feet. Roma decoration reflecting the colour and shape of wood.