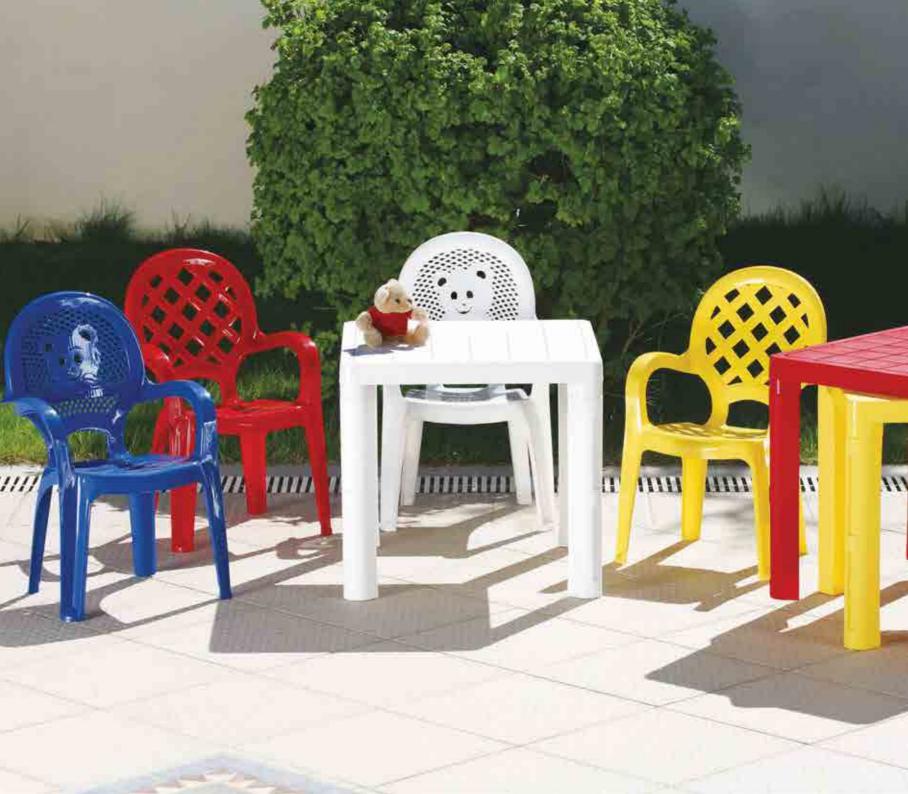

#### 050 FAVORI

Özel kompaunt polipropilenden mamül olan ürün sallanır oluşu kaliteli hammadde, zevkli dizayn seçimi, istiflenebilir oluşu, her türlü hava koşuluna dayanıklılığı ve sağlamlığıyla çocukların oyunlarında vazgeçilmez olacaktır.

Rocking baby chairs in three colours and UV

Sarı Lacivert Yellow Blue

Sarı Kırmızı Yellow Red

Siyah Beyaz