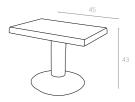

#### **182 ROMA** 80x140cm

Özel kompaunt polipropilenden mamül olan ürün mat yüzeyli olup tüm hava koşullarına dayanıklıdır ve antistatik özellik taşır. Ürün demontedir ve zemin ayar mekanizmalıdır.

Roma has a rectangular shape. It is supported by four tubular legs, which are equipped with non-skid feet.

Roma has a rectangular shape. It is supported by four tubular legs, which are equipped with non-skid feet. Roma decoration reflecting the colour and shape of wood.