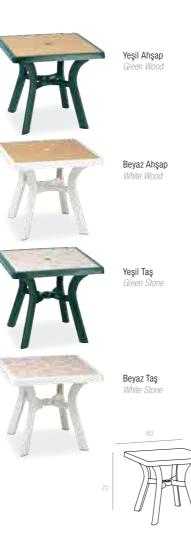

#### **182 ROMA** 80x140cm

Özel kompaunt polipropilenden mamül olan ürün mat yüzeyli olup tüm hava koşullarına dayanıklıdır ve antistatik özellik taşır. Ürün demontedir ve zemin ayar mekanizmalıdır.

Roma has a rectangular shape. It is supported by four tubular legs, which are equipped with non-skid feet.

#### 182 D ROMA 80x140cm

Özel kompaunt polipropilenden mamül olan ürün ahşap desenli ve mat yüzeyli olup tüm hava koşullarına dayanıklıdır. Antistatik özellik taşır. Ürün demontedir ve zemin ayar mekanizmalıdır.

Roma has a rectangular shape. It is supported by four tubular legs, which are equipped with non-skid feet. Roma decoration reflecting the colour and shape of wood.

#### 168 VIVA 80x80cm

Özel kompaunt polipropilenden mamül olan ürün mat yüzeyli olup tüm hava koşullarına dayanıklıdır ve antistatik özellik taşır. Ürün demontedir ve zemin ayar mekanizmalıdır.

Viva has a square shape. It is supported by four tubular legs, which are equipped with non-skid feet.

#### 168 D VIVA 80x80cm

Özel kompaunt polipropilenden mamül olan ürün ahşap desenli ve mat yüzeyli olup tüm hava koşullarına dayanıklıdır. Antistatik özellik taşır. Ürün demontedir ve zemin ayar mekanizmalıdır.

Viva has a square shape. It is supported by four tubular legs, which are equipped with non-skid feet. Viva decoration reflecting the colour and shape of wood.