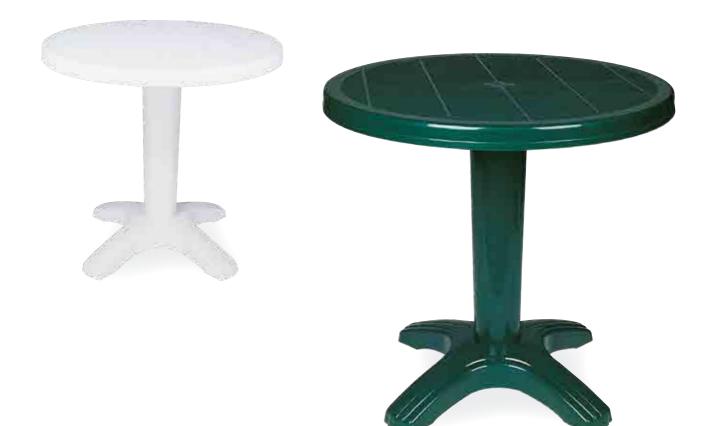

#### **146 TRUVA** Ø 105cm

Özel kompaunt polipropilenden mamül olan ürün mat yüzeyli olup tüm hava koşullarına dayanıklıdır ve antistatik özellik taşır. Ürün demontedir ve zemin ayar mekanizmalıdır.

Truva has a round shape. It is supported by four tubular legs, which are equipped with non-skid feet.

#### 146 D TRUVA Ø 105cm

Özel kompaunt polipropilenden mamül olan ürün tüm hava koşullarına dayanıklıdır, antistatik özellik taşır ve demontedir.

Truva has a round shape. It is supported by four tubular legs, which are equipped with non-skid feet. Truva decoration reflecting the colour and shape of wood.