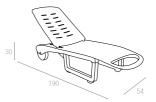

#### **190** Ø 80cm | **200** 90x90cm

Özel kompaunt polipropilenden mamül olan ürün katlanabilir olup demir boyalı ayaklıdır. Her türlü hava koşuluna dayanıklıdır ve antistatik özellik taşır.

Polypropylene table top with painted foldable steel legs, gains harmony wherever it is used, due to the high quality it includes and also having the strength even when used under hard weather conditions. UV resistant, anti slippery rubber.