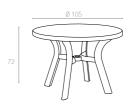

#### **112** Ø 65cm | **118** Ø 75cm

Özel kompaunt polipropilenden mamül olan ürün tüm hava koşullarına dayanıklıdır, antistatik özellik taşır ve demontedir.

The table is a round and centre pedestal table. It is a smooth top and a centre hole for parasol. Easy to clean with quick and straight-forward assembly.