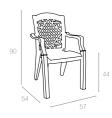

nges this splendid armchair. Practical and functional it has non-skid rubber caps, tubular legs and is stackable.





Beyaz White





## 001 KLASIK

Özel kompaunt polipropilenden mamül olan Klasik koltuk istiflenebilir, hava koşullarına dayanıklıdır ve antistatik özellik taşır.

Classic features young styling. The quality of the materials used and the satin finish of the some parts, make it durable and weatherproof and also stackable







Kahverengi Teak

Beyaz White





#### 002 ORJINAL

Özel kompaunt polipropilenden mamül olan Orjinal koltuk istiflenebilir, hava koşullarına dayanıklıdır ve antistatik özellik taşır.

Original features renaissance styling. The quality of the materials used and the satin finish of the some parts, make it durable and weatherproof and also stackable.





## 003 MODERN

Özel kompaunt polipropilenden mamül olan Modern koltuk çift renklidir, istiflenebilir, hava koşullarına dayanıklıdır ve antistatik özellik taşır.

Modern armchair features refinement and a design carefully prepared down to the smallest detail. The braid backrest and enhanges this splendid armchair. The quality of the materials used and the satin finish of the some parts, make it durable and weatherproof and also stackable.



Yeşil





#### 010 MANOLYA

Özel kompaunt polipropilenden mamül olan Manolya koltuk istiflenebilir, hava koşullarına dayanıklıdır ve antistatik özellik taşır.

Manolya armchair features young styling comfortable armchair with a backrest. It is particular design makes it flexible and offers maximum comfort.



Teak



White





#### 008 PALMIYE

Özel