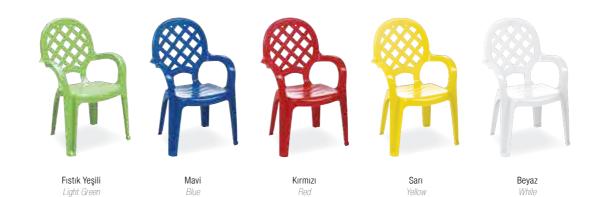

Polypropylene gains harmony wherever it is used, due to the high quality it includes and also having the strength even when used under hard weather conditions. UV resistant.

Özel kompaunt polipropilenden mamül olan ürün kaliteli hammadde, zevkli dizayn seçimi, istiflenebilir oluşu, her türlü hava koşuluna dayanıklılığı ve sağlamlığıyla çocukların oyunlarında vazgeçilmez olacaktır.

Children armchairs strong and Cadmium free, features cartoon styling the maximum fun for childrens.

Özel kompaunt polipropilenden mamül olan ürün sallanır oluşu, kaliteli hammadde, zevkli dizayn seçimi, istiflenebilir oluşu, her türlü hava koşuluna dayanıklılığı ve sağlamlığıyla çocukların oyunlarında vazgeçilmez olacaktır.

#### 038 **PANDA**

Özel kompaunt polipropilenden mamül olan ürün kaliteli hammadde, zevkli dizayn seçimi, istiflenebilir oluşu, her türlü hava koşuluna dayanıklılığı ve sağlamlığıyla çocukların oyunlarında vazgeçilmez olacaktır.

Children armchairs strong and Cadmium free, features cartoon styling the maximum fun for childrens.

#### 039 APOLLO

Özel kompaunt polipropilenden mamül olan ürün kaliteli hammadde, zevkli dizayn seçimi, istiflenebilir oluşu, her türlü hava koşuluna dayanıklılığı ve sağlamlığıyla çocukların oyunlarında vazgeçilmez olacaktır.