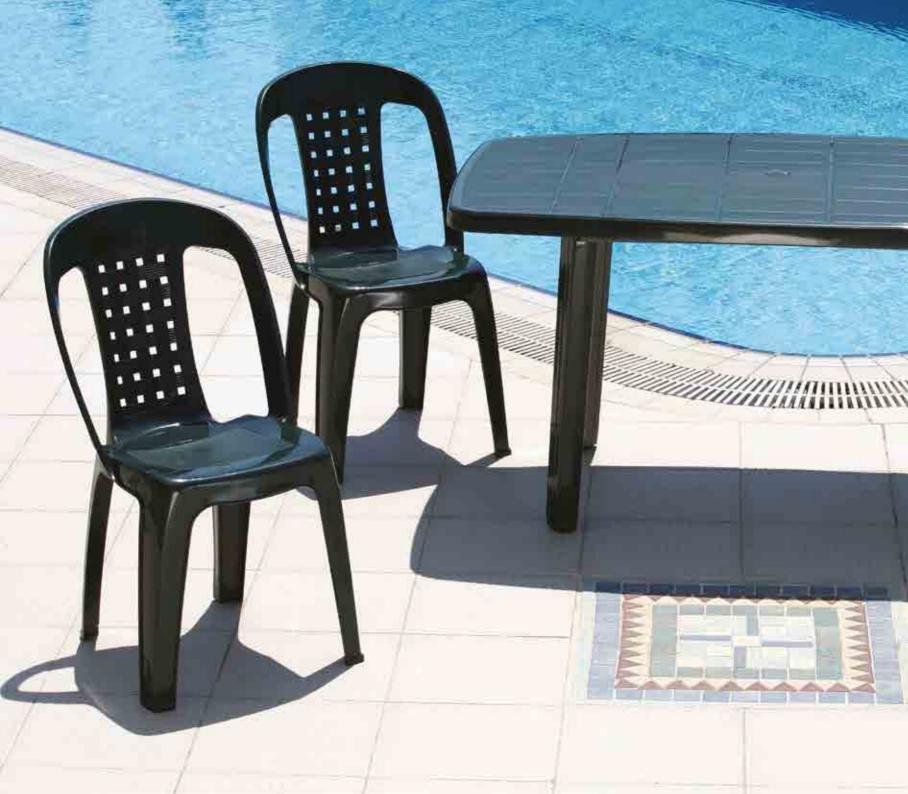

Özel kompaunt polipropilenden mamül olan ürün mat yüzeyli olup tüm hava koşullarına dayanıklıdır ve antistatik özellik taşır. Ürün demontedir ve zemin ayar mekanizmalıdır.

Truva has a round shape. It is supported by four tubular legs, which are equipped with non-skid feet.

Özel kompaunt polipropilenden mamül olan ürün ahşap desenli ve mat yüzeyli olup tüm hava koşullarına dayanıklıdır. Antistatik özellik taşır. Ürün demontedir ve zemin ayar mekanizmalıdır.

Truva has a round shape. It is supported by four tubular legs, which are equipped with non-skid feet. Truva decoration reflecting the colour and shape of wood.

#### **146 TRUVA** Ø 105cm

Özel kompaunt polipropilenden mamül olan ürün mat yüzeyli olup tüm hava koşullarına dayanıklıdır ve antistatik özellik taşır. Ürün demontedir ve zemin ayar mekanizmalıdır.

Truva has a round shape. It is supported by four tubular legs, which are equipped with non-skid feet.

#### 146 D TRUVA Ø 105cm

Özel kompaunt polipropilenden mamül olan ürün tüm hava koşullarına dayanıklıdır, antistatik özellik taşır ve demontedir.

Truva has a round shape. It is supported by four tubular legs, which are equipped with non-skid feet. Truva decoration reflecting the colour and shape of wood.