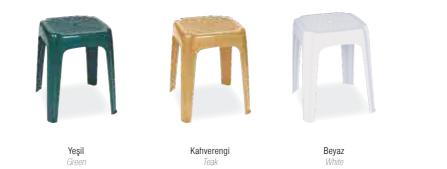

Acelya is a foldable without arms. It has been carefully designed down to do smallest details, to guarantee sturdiness and practicality.

Özel kompaunt polipropilenden mamül olan tabureler istiflenebilir, her türlü hava koşuluna dayanıklıdır ve antistatik özellik taşır.

Polypropylene gains harmony wherever it is used, due to the high quality it includes, being stackable and because of having the strength even when used under hard weather conditions. UV resistant.

Özel kompaunt polipropilenden mamül olan tabureler istiflenebilir, her türlü hava koşuluna dayanıklıdır ve antistatik özellik taşır.

Polypropylene gains harmony wherever it is used, due to the high quality it includes, being stackable and because of having the strength even when used under hard weather conditions. UV resistant.

Özel kompaunt polipropilenden mamül olan istiflenebilir sehpalar, her türlü hava koşuluna dayanıklıdır ve antistatik özellik taşır.