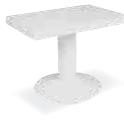

#### **182 ROMA** 80x140cm

Özel kompaunt polipropilenden mamül olan ürün mat yüzeyli olup tüm hava koşullarına dayanıklıdır ve antistatik özellik taşır. Ürün demontedir ve zemin ayar mekanizmalıdır.

Roma has a rectangular shape. It is supported by four tubular legs, which are equipped with non-skid feet.

Roma has a rectangular shape. It is supported by four tubular legs, which are equipped with non-skid feet. Roma decoration reflecting the colour and shape of wood.