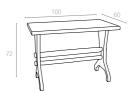

#### **175** 60x100cm

Özel kompaunt polipropilenden mamül olan ürün tüm hava koşullarına dayanıklıdır, antistatik özellik taşır ve demontedir.

The table is an rectangular. With an extra hookup equipment the table better stability. Easy to clean with quick and straight-forward assembly.

#### **180** 70x120cm

Özel kompaunt polipropilenden mamül olan ürün tüm hava koşullarına dayanıklıdır, antistatik özellik taşır ve demontedir.

The table is an rectangular. With an extra hookup equipment the table better stability. Easy to clean with quick and straight-forward assembly.

#### **185** 80x140cm

Özel kompaunt polipropilenden mamül olan ürün tüm hava koşullarına dayanıklıdır, antistatik özellik taşır ve demontedir.

The table is an rectangular. With an extra hookup equipment the table better stability. Easy to clean with quick and straight-forward assembly.