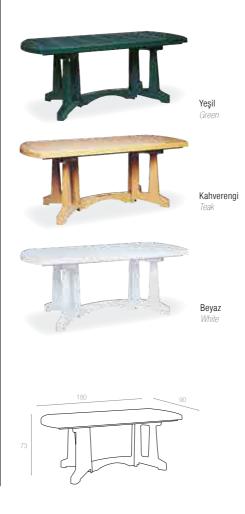

#### **182 ROMA** 80x140cm

Özel kompaunt polipropilenden mamül olan ürün mat yüzeyli olup tüm hava koşullarına dayanıklıdır ve antistatik özellik taşır. Ürün demontedir ve zemin ayar mekanizmalıdır.

Roma has a rectangular shape. It is supported by four tubular legs, which are equipped with non-skid feet.

#### 182 D ROMA 80x140cm

Özel kompaunt polipropilenden mamül olan ürün ahşap desenli ve mat yüzeyli olup tüm hava koşullarına dayanıklıdır. Antistatik özellik taşır. Ürün demontedir ve zemin ayar mekanizmalıdır.

Roma has a rectangular shape. It is supported by four tubular legs, which are equipped with non-skid feet. Roma decoration reflecting the colour and shape of wood.