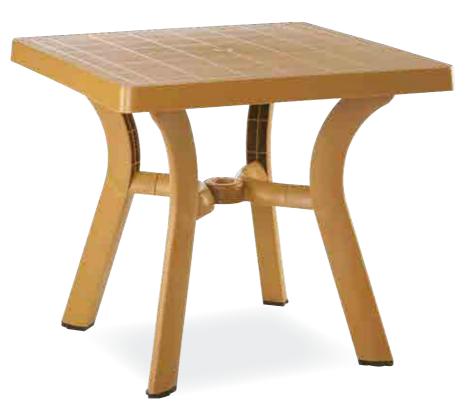

#### 168 VIVA 80x80cm

Özel kompaunt polipropilenden mamül olan ürün mat yüzeyli olup tüm hava koşullarına dayanıklıdır ve antistatik özellik taşır. Ürün demontedir ve zemin ayar mekanizmalıdır.

Viva has a square shape. It is supported by four tubular legs, which are equipped with non-skid feet.

Viva has a square shape. It is supported by four tubular legs, which are equipped with non-skid feet. Viva decoration reflecting the colour and shape of wood.