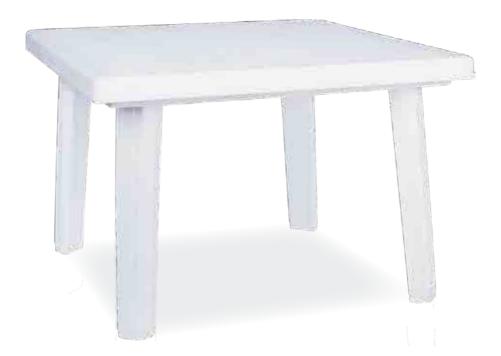

#### **182 ROMA** 80x140cm

Özel kompaunt polipropilenden mamül olan ürün mat yüzeyli olup tüm hava koşullarına dayanıklıdır ve antistatik özellik taşır. Ürün demontedir ve zemin ayar mekanizmalıdır.

Roma has a rectangular shape. It is supported by four tubular legs, which are equipped with non-skid feet.

#### 182 D ROMA 80x140cm

Özel kompaunt polipropilenden mamül olan ürün ahşap desenli ve mat yüzeyli olup tüm hava koşullarına dayanıklıdır. Antistatik özellik taşır. Ürün demontedir ve zemin ayar mekanizmalıdır.

Roma has a rectangular shape. It is supported by four tubular legs, which are equipped with non-skid feet. Roma decoration reflecting the colour and shape of wood.