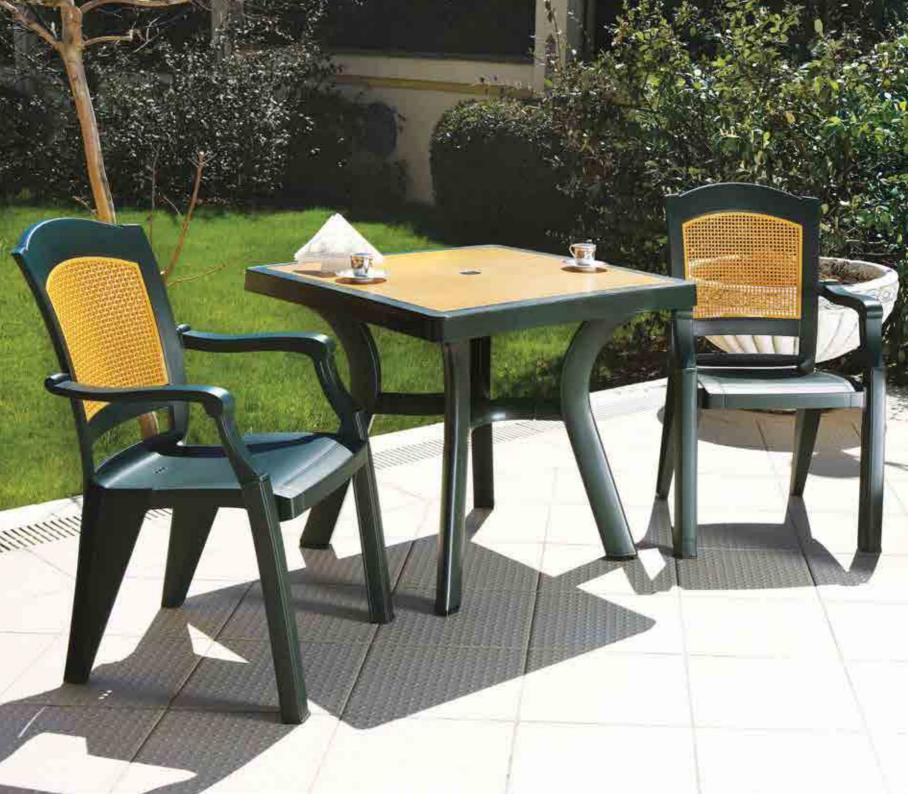

istatik özellik taşır.

Classic features young styling. The quality of the materials used and the satin finish of the some parts, make it durable and weatherproof and also stackable.











Original features renaissance styling. The quality of the materials used and the satin finish of the some parts, make it durable and weatherproof and also stackable.













Özel kompaunt polipropilenden mamül olan Modern koltuk çift renklidir istiflenebilir, hava koşullarına dayanıklıdır ve antistatik özellik taşır.

Modern armchair features refinement and a design carefully prepared down to the smallest detail. The braid backrest and enhanges this splendid armchair. The quality of the materials used and the satin finish of the some parts, make it durable and weatherproof and also stackable.











Özel kompaunt polipropilenden mamül olan Manolya koltuk istiflenebilir, hava koşullarına dayanıklıdır ve antistatik özellik taşır.

Manolya armchair features young styling comfortable armchair with a backrest. It is particular design makes it flexible and offers maximum comfort.













Özel kompaunt polipropilenden mamül olan Palmiye koltuk istiflenebilir, hava koşullarına dayanıklıdır ve antistatik özellik taşır.

Palmiye is a comfortable and sturdy armchair with a low backrest. It is particular design makes it flexible, and offers maximum stability.

18







Özel kompaunt polipropilenden mamül olan Lola koltuk istiflenebilir, hava koşullarına dayanıklıdır ve antistatik özellik taşır.

Lola armchair is energic liveness for your garden life with it is classy and comfortab