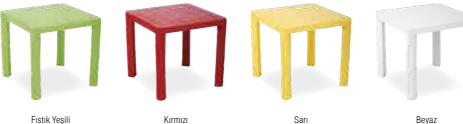

#### 162 **TOMMY** 50x50cm

Özel kompaunt polipropilenden mamül olan ürün kaliteli hammadde, zevkli dizayn seçimi, istiflenebilir oluşu, her türlü hava koşuluna dayanıklılığı ve sağlamlığıyla çocukların oyunlarında vazgeçilmez olacaktır.

Tommy the children table. The four tubular legs can be packed away inside the table.

Sarı Yellow

Beyaz White

#### 169 80x80cm

Özel kompaunt polipropilenden mamül olan ürün kaliteli hammadde, zevkli dizayn seçimi, istiflenebilir oluşu, her türlü hava koşuluna dayanıklılığı ve sağlamlığıyla çocukların oyunlarında vazgeçilmez olacaktır.

Square chidren table with adjustable foots.

Beyaz White