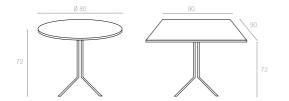

#### **190** Ø 80cm | **200** 90x90cm

Özel kompaunt polipropilenden mamül olan ürün katlanabilir olup demir boyalı ayaklıdır. Her türlü hava koşuluna dayanıklıdır ve antistatik özellik taşır.

Polypropylene table top with painted foldable steel legs, gains harmony wherever it is used, due to the high quality it includes and also having the strength even when used under hard weather conditions. UV resistant, anti slippery rubber.

# 194 60x100cm 196 70x120cm 204 80x140cm

Özel kompaunt polipropilenden mamül olan ürün katlanabilir olup demir boyalı ayaklıdır. Her türlü hava koşuluna dayanıklıdır ve antistatik özellik taşır.

Polypropylene table top with painted foldable steel legs, gains harmony wherever it is used, due to the high quality it includes and also having the strength even when used under hard weather conditions. UV resistant, anti slippery rubber.