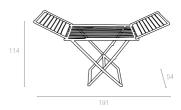

#### **156** 105x240/185cm

Özel kompaunt polipropilenden mamül olan ara parçası ile maksimum uzunluğa ulaşabilecek biçimde tasarlanmıştır. Ürün mat yüzeyli olup tüm hava koşullarına dayanıklıdır ve antistatik özellik taşır. Demontedir ve zemin ayar mekanizmalıdır.

Extendible oval table with strong characteristics. The tabletop is composed of two pieces united with two metal tubes. It is offering a more flexible division of seating places. Manufactured in top quality pure resin, it is sunproof and weatherproof.