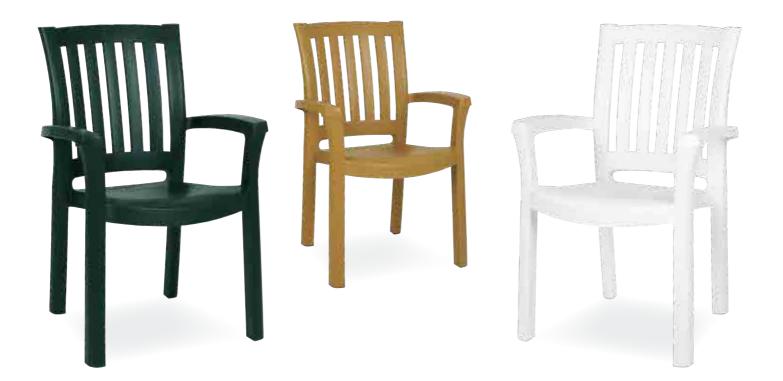

Yeşil Green Kahverengi *Teak* Beyaz While

Özel kompaunt polipropilenden mamül olan Malibu koltuk ahşap dokulu ve mat yüzeylidir. Boru ayaklı olup istiflenebilir, hava koşullarına dayanıklıdır ve antistatik özellik taşır.

Malibu armchair features refinement and a design carefully prepared down to the smallest detail. The vertical backrest and enhanges this splendid armchair. Practical and functional it has non-skid rubber caps, tubular legs and is stackable.