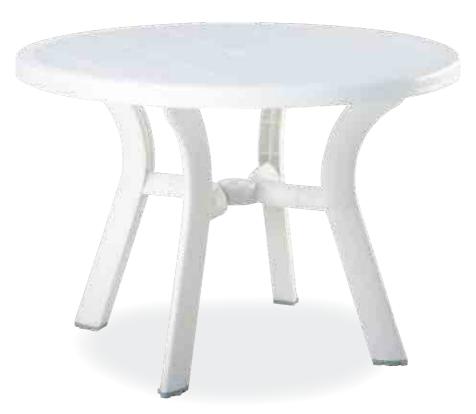

#### **146 TRUVA** Ø 105cm

Özel kompaunt polipropilenden mamül olan ürün mat yüzeyli olup tüm hava koşullarına dayanıklıdır ve antistatik özellik taşır. Ürün demontedir ve zemin ayar mekanizmalıdır.

Truva has a round shape. It is supported by four tubular legs, which are equipped with non-skid feet.

#### 146 D TRUVA Ø 105cm

Özel kompaunt polipropilenden mamül olan ürün tüm hava koşullarına dayanıklıdır, antistatik özellik taşır ve demontedir.

Truva has a round shape. It is supported by four tubular legs, which are equipped with non-skid feet. Truva decoration reflecting the colour and shape of wood.