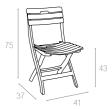

## 030 **PASA**

Özel kompaunt polipropilenden mamül olan Paşa koltuk kademeli olarak ayarlı sırtı ile katlanabilir, hava koşullarına dayanıklıdır ve antistatik özellik taşır.

Pasa is a very comfortable 5 position adjustable folding armchair. It stands on tubular legs fitted with non-skid feet. It features soft and wrapping styling.

Teak