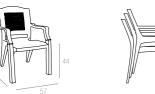

#### 015 MALIBU

Özel kompaunt polipropilenden mamül olan Malibu koltuk ahşap dokulu ve mat yüzeylidir. Boru ayaklı olup istiflenebilir, hava koşullarına dayanıklıdır ve antistatik özellik taşır.

Malibu armchair features refinement and a design carefully prepared down to the smallest detail. The vertical backrest and enhanges this splendid armchair. Practical and functional it has non-skid rubber caps, tubular legs and is stackable.

Kahverengi Teak

Beyaz White