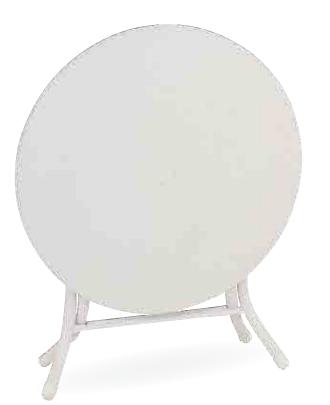

#### **146 TRUVA** Ø 105cm

Özel kompaunt polipropilenden mamül olan ürün mat yüzeyli olup tüm hava koşullarına dayanıklıdır ve antistatik özellik taşır. Ürün demontedir ve zemin ayar mekanizmalıdır.

Truva has a round shape. It is supported by four tubular legs, which are equipped with non-skid feet.

#### 146 D TRUVA Ø 105cm

Özel kompaunt polipropilenden mamül olan ürün tüm hava koşullarına dayanıklıdır, antistatik özellik taşır ve demontedir.

Truva has a round shape. It is supported by four tubular legs, which are equipped with non-skid feet. Truva decoration reflecting the colour and shape of wood.