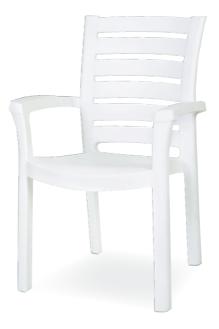

## 001 KLASIK

Özel kompaunt polipropilenden mamül olan Klasik koltuk istiflenebilir, hava koşullarına dayanıklıdır ve antistatik özellik taşır.

Classic features young styling. The quality of the materials used and the satin finish of the some parts, make it durable and weatherproof and also stackable

Kahverengi Teak

Beyaz White