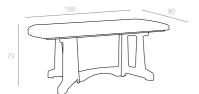

#### **182 ROMA** 80x140cm

Özel kompaunt polipropilenden mamül olan ürün mat yüzeyli olup tüm hava koşullarına dayanıklıdır ve antistatik özellik taşır. Ürün demontedir ve zemin ayar mekanizmalıdır.

Roma has a rectangular shape. It is supported by four tubular legs, which are equipped with non-skid feet.

#### 182 D ROMA 80x140cm

Özel kompaunt polipropilenden mamül olan ürün ahşap desenli ve mat yüzeyli olup tüm hava koşullarına dayanıklıdır. Antistatik özellik taşır. Ürün demontedir ve zemin ayar mekanizmalıdır.

Roma has a rectangular shape. It is supported by four tubular legs, which are equipped with non-skid feet. Roma decoration reflecting the colour and shape of wood.