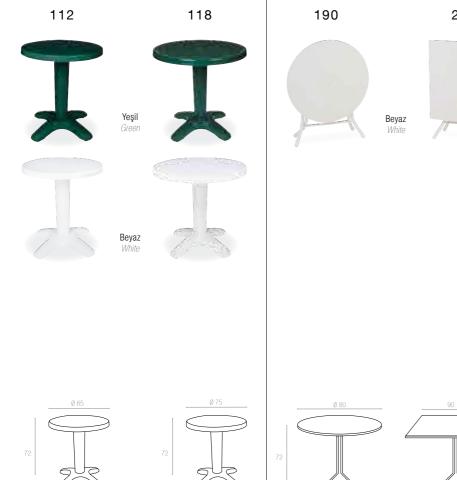

#### **146 TRUVA** Ø 105cm

Özel kompaunt polipropilenden mamül olan ürün mat yüzeyli olup tüm hava koşullarına dayanıklıdır ve antistatik özellik taşır. Ürün demontedir ve zemin ayar mekanizmalıdır.

Truva has a round shape. It is supported by four tubular legs, which are equipped with non-skid feet.

#### 146 D TRUVA Ø 105cm

Özel kompaunt polipropilenden mamül olan ürün tüm hava koşullarına dayanıklıdır, antistatik özellik taşır ve demontedir.

Truva has a round shape. It is supported by four tubular legs, which are equipped with non-skid feet. Truva decoration reflecting the colour and shape of wood.

#### **112** Ø 65cm | **118** Ø 75cm

Özel kompaunt polipropilenden mamül olan ürün tüm hava koşullarına dayanıklıdır, antistatik özellik taşır ve demontedir.

The table is a round and centre pedestal table. It is a smooth top and a centre hole for parasol. Easy to clean with quick and straight-forward assembly.

#### **190** Ø 80cm | **200** 90x90cm

Özel kompaunt polipropilenden mamül olan ürün katlanabilir olup demir boyalı ayaklıdır. Her türlü hava koşuluna dayanıklıdır ve antistatik özellik taşır.

Polypropylene table top with painted foldable steel legs, gains harmony wherever it is used, due to the high quality it includes and also having the strength even when used under hard weather conditions. UV resistant, anti slippery rubber.