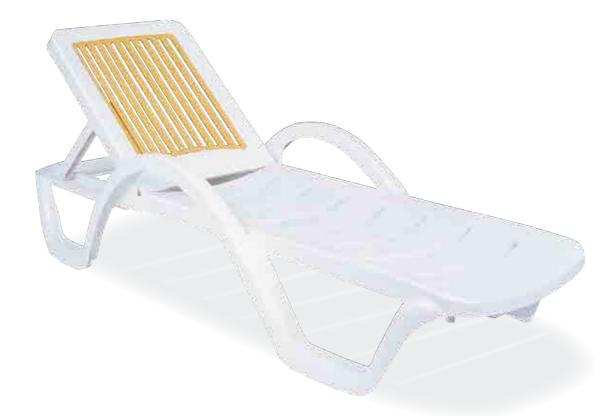

Özel kompaunt polipropilenden mamül olan Hawaii şezlong çift renklidir. Kaliteli hammadde, zevkli dizayn seçimi, istiflenebilirliliği, gizli tekerleği sayesinde kolay taşınabilmesi ve konforu ile kullanıldığı her mekana estetik katar.

Hawaii is the sunlounge perfect combination of stylish and durable. As it has a wide back that is adjustable in five positions. It also has two hidden wheels for easy transport. It is weatherproof and also stackable. Designed to enhance any setting, it is a prestigious and stylish with a horizontal decoration on the back.

#### 079 **HAWAII**

Özel kompaunt polipropilenden mamül olan Hawaii şezlong çift renklidir. Kaliteli hammadde, zevkli dizayn seçimi, istiflenebilirliliği, gizli tekerleği sayesinde kolay taşınabilmesi ve konforu ile kullanıldığı her mekana estetik katar.