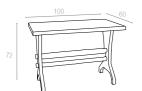

#### **180** 70x120cm

Özel kompaunt polipropilenden mamül olan ürün tüm hava koşullarına dayanıklıdır, antistatik özellik taşır ve demontedir.

The table is an rectangular. With an extra hookup equipment the table better stability. Easy to clean with quick and straight-forward assembly.