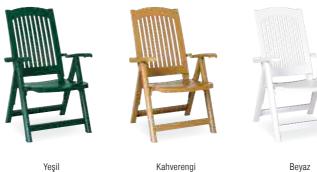

#### 015 MALIBU

Özel kompaunt polipropilenden mamül olan Malibu koltuk ahşap dokulu ve mat yüzeylidir. Boru ayaklı olup istiflenebilir, hava koşullarına dayanıklıdır ve antistatik özellik taşır.

Malibu armchair features refinement and a design carefully prepared down to the smallest detail. The vertical backrest and enhanges this splendid armchair. Practical and functional it has non-skid rubber caps, tubular legs and is stackable.

Kahverengi Teak

Beyaz White