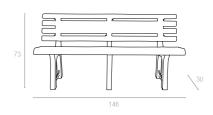

#### **146 TRUVA** Ø 105cm

Özel kompaunt polipropilenden mamül olan ürün mat yüzeyli olup tüm hava koşullarına dayanıklıdır ve antistatik özellik taşır. Ürün demontedir ve zemin ayar mekanizmalıdır.

Truva has a round shape. It is supported by four tubular legs, which are equipped with non-skid feet.

#### 146 D TRUVA Ø 105cm

Özel kompaunt polipropilenden mamül olan ürün tüm hava koşullarına dayanıklıdır, antistatik özellik taşır ve demontedir.

Truva has a round shape. It is supported by four tubular legs, which are equipped with non-skid feet. Truva decoration reflecting the colour and shape of wood.