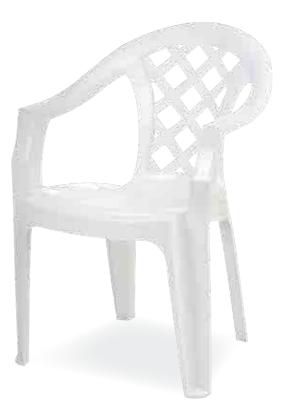

Polypropylene gains harmony wherever it is used, due to the high quality it includes and also having the strength even when used under hard weather conditions. UV resistant.

Özel kompaunt polipropilenden mamül olan ürün kaliteli hammadde, zevkli dizayn seçimi, istiflenebilir oluşu, her türlü hava koşuluna dayanıklılığı ve sağlamlığıyla çocukların oyunlarında vazgeçilmez olacaktır.

Children armchairs strong and Cadmium free, features cartoon styling the maximum fun for childrens.

Özel kompaunt polipropilenden mamül olan ürün sallanır oluşu, kaliteli hammadde, zevkli dizayn seçimi, istiflenebilir oluşu, her türlü hava koşuluna dayanıklılığı ve sağlamlığıyla çocukların oyunlarında vazgeçilmez olacaktır.