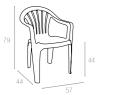

#### 008 PALMIYE

Özel kompaunt polipropilenden mamül olan Palmiye koltuk istiflenebilir, hava koşullarına dayanıklıdır ve antistatik özellik taşır.

Palmiye is a comfortable and sturdy armchair with a low backrest. It is particular design makes it flexible and offers maximum stability.

Özel kompaunt polipropilenden mamül olan Palmiye koltuk istiflenebilir, hava koşullarına dayanıklıdır ve antistatik özellik taşır.

Palmiye is a comfortable and sturdy armchair with a low backrest. It is particular design makes it flexible, and offers maximum stability.