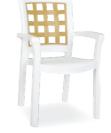

## MARINA

Özel kompaunt polipropilenden mamül olan Marina koltuk, ahşap dokulu ve mat yüzeylidir. Boru ayaklı olup istiflenebilir, hava koşullarına dayanıklıdır ve antistatik özellik taşır.

Marina armchair features refinement and a design carefully prepared down to the smallest detail. The horizontal backrest and enhanges this splendid armchair. Practical and functional it has non-skid rubber caps, tubular legs and is stackable.