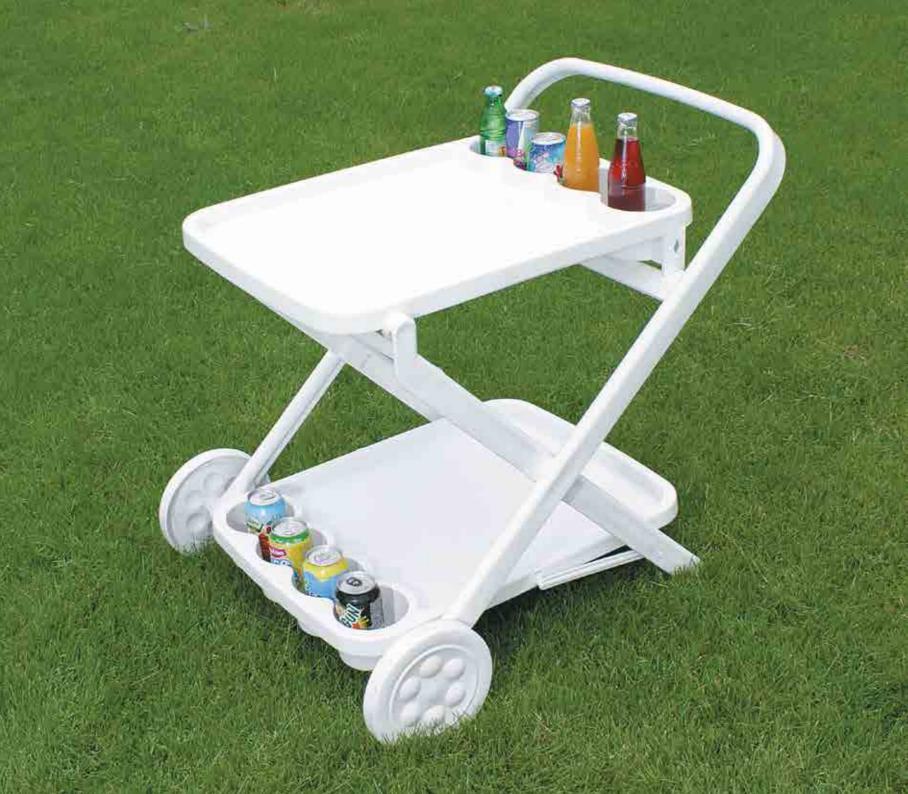

#### 095 EVO

Özel kompaunt polipropilenden mamül olan ürün tüm hava koşullarına dayanıklıdır, antistatik özellik taşır ve demontedir.

Evo is a multipurpose drink trolley manufactured in resin and featuring distinct styling. It has two wheels. Featuring very careful details is high quality product of refined taste.