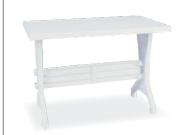

Özel kompaunt polipropilenden mamül olan ürün tüm hava koşullarına dayanıklıdır, antistatik özellik taşır ve demontedir.

The table is a rectangular. With an extra hookup equipment the table better stability. Easy to clean with quick and straightforward assembly.

Özel kompaunt polipropilenden mamül olan ürün tüm hava koşullarına dayanıklıdır, antistatik özellik taşır ve demontedir.

The table is an rectangular. With an extra hookup equipment the table better stability. Easy to clean with quick and straightforward assembly