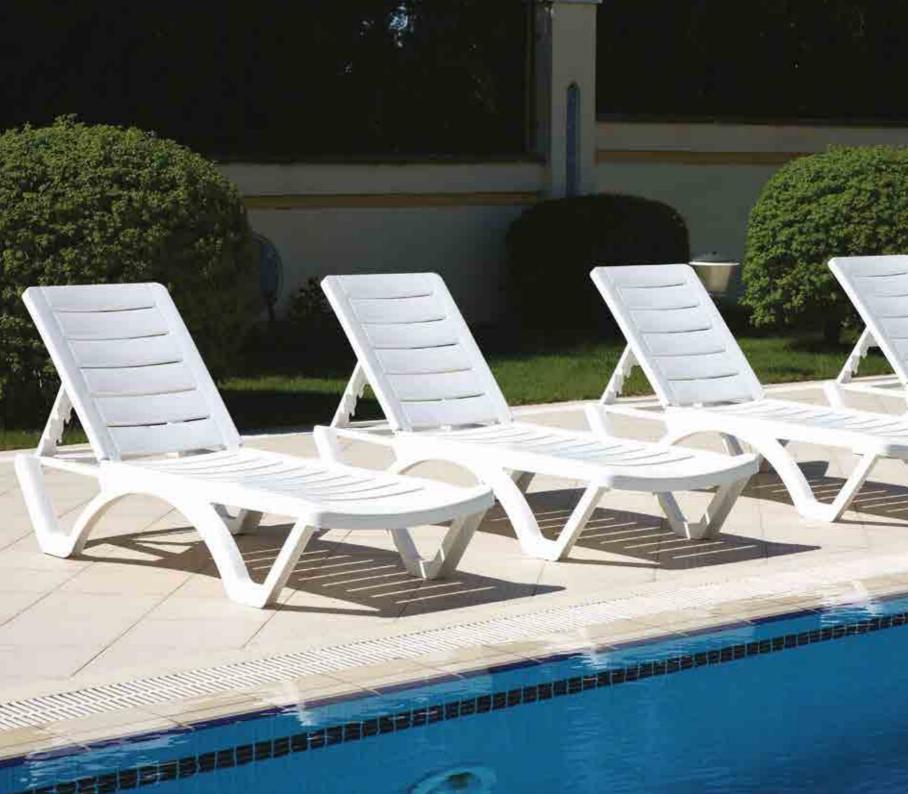

Özel kompaunt polipropilenden mamül olan Havana şezlong kaliteli hammadde, zevkli dizayn seçimi, istiflenebilirliliği, gizli tekerleği sayesinde kolay taşınabilmesi ve konforu ile kullanıldığı her mekana estetik katar.

Havana is the sunlounge perfect combination of stylish and durable. It is back reclines in five positions. It also has two hidden wheels for easy transport. It is weatherproof and also stackable.

Yeşil Green Beyaz