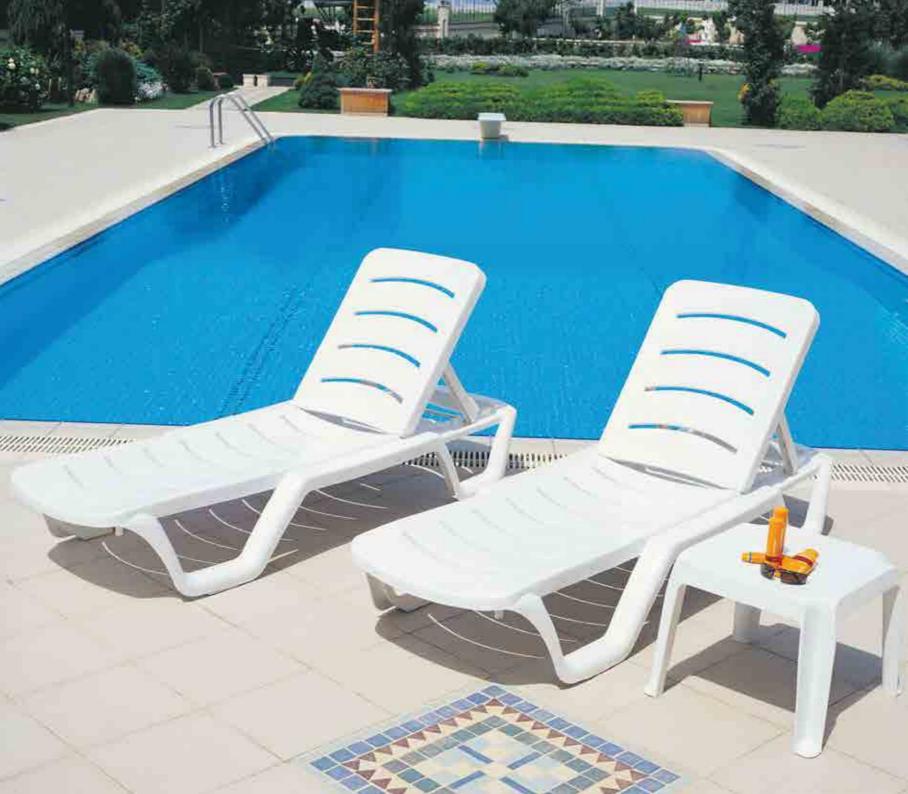

Özel kompaunt polipropilenden mamül olan Havana şezlong kaliteli hammadde, zevkli dizayn seçimi, istiflenebilirliliği, gizli tekerleği sayesinde kolay taşınabilmesi ve konforu ile kullanıldığı her mekana estetik katar.

Havana is the sunlounge perfect combination of stylish and durable. It is back reclines in five positions. It also has two hidden wheels for easy transport. It is weatherproof and also stackable.

Yeşil Green Beyaz