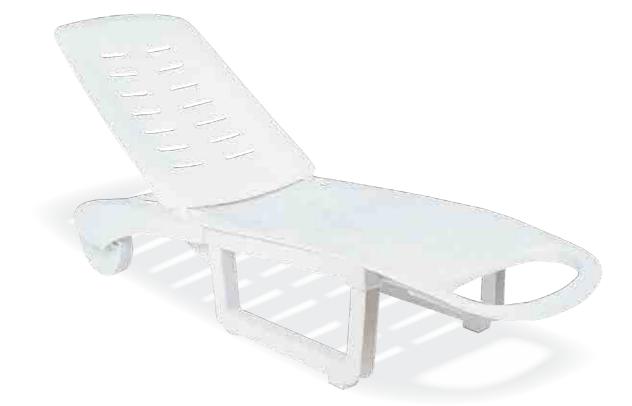

Özel kompaunt polipropilenden mamül olan Havana şezlong kaliteli hammadde, zevkli dizayn seçimi, istiflenebilirliliği, gizli tekerleği sayesinde kolay taşınabilmesi ve konforu ile kullanıldığı her mekana estetik katar.

Havana is the sunlounge perfect combination of stylish and durable. It is back reclines in five positions. It also has two hidden wheels for easy transport. It is weatherproof and also stackable.

Yeşil Green Beyaz