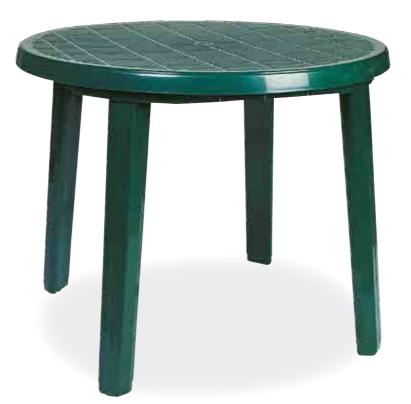

#### **125** Ø 90cm

Özel kompaunt polipropilenden mamül olan ürün tüm hava koşullarına dayanıklıdır, antistatik özellik taşır ve demontedir.

90 cm round table. The legs have slightly cornered design for beter stability. It has a hole in the middle for an umbrella.