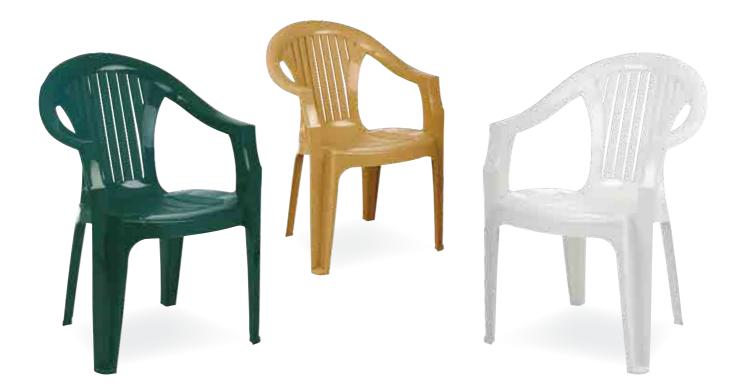

18

Özel kompaunt polipropilenden mamül olan Lola koltuk istiflenebilir, hava koşullarına dayanıklıdır ve antistatik özellik taşır.

Lola armchair is energic liveness for your garden life with it is classy and comfortable design.

# 012 LOLA

Özel kompaunt polipropilenden mamül olan Lola koltuk istiflenebilir, hava koşullarına dayanıklıdır ve antistatik özellik taşır.

Lola armchair is energic liveness for your garden life with it is classy and comfortable design.

Yeşil Green

Kahverengi Teak

Beyaz White