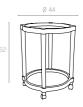

#### **112** Ø 65cm | **118** Ø 75cm

Özel kompaunt polipropilenden mamül olan ürün tüm hava koşullarına dayanıklıdır, antistatik özellik taşır ve demontedir.

The table is a round and centre pedestal table. It is a smooth top and a centre hole for parasol. Easy to clean with quick and straight-forward assembly.