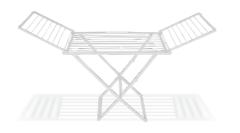

# HANIMELI

Beyaz White

Özel kompaunt polipropilenden mamül olan çamaşır askılığı, tüm hava koşullarına dayanıklıdır, katlanabilir, paslanmaz ve antistatik özellik taşır.

Polypropylene gains harmony wherever it is used, due to the high quality it includes and because of having the strength even when used under hard weather conditions. UV resistant.

#### 098 HANIMELI

Özel kompaunt polipropilenden mamül olan çamaşır askılığı tüm hava koşullarına dayanıklıdır, katlanabilir, paslanmaz ve antistatik özellik taşır.

Polypropylene gains harmony wherever it is used, due to the high quality it includes and because of having the strength even when used under hard weather conditions. UV resistant.