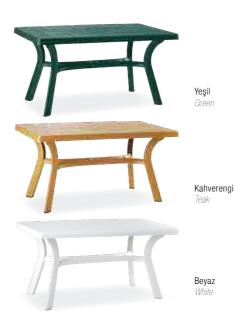

Özel kompaunt polipropilenden mamül olan ürün mat yüzeyli olup tüm hava koşullarına dayanıklıdır ve antistatik özellik taşır. Ürün demontedir ve zemin ayar mekanizmalıdır.

Roma has a rectangular shape. It is supported by four tubular legs, which are equipped with non-skid feet.

Özel kompaunt polipropilenden mamül olan ürün ahşap desenli ve mat yüzeyli olup tüm hava koşullarına dayanıklıdır. Antistatik özellik taşır. Ürün demontedir ve zemin ayar mekanizmalıdır.

Roma has a rectangular shape. It is supported by four tubular legs, which are equipped with non-skid feet. Roma decoration reflecting the colour and shape of wood.