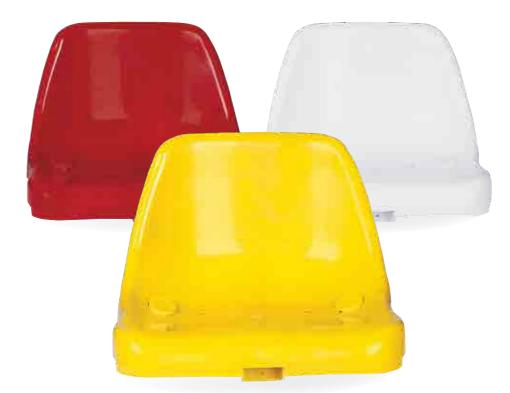

41

Özel kompaunt polipropilenden mamül olan ürün tüm hava koşullarına dayanıklıdır ve antistatik özellik taşır.

Arena-2 Stadium Seat is one of our speacial product for stadiums and other sport areas. It has orthopedic sitting design and it does not accumulate water and easy cleaning.

#### 072 ARENA-2

Özel kompaunt polipropilenden mamül olan ürün tüm hava koşullarına dayanıklıdır ve antistatik özellik taşır.

Arena-2 Stadium Seat is one of our speacial product for stadiums and other sport areas. It has orthopedic sitting design and it does not accumulate water and easy cleaning.