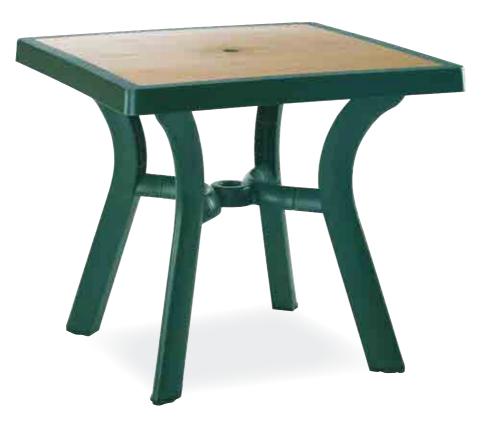

#### **146 TRUVA** Ø 105cm

Özel kompaunt polipropilenden mamül olan ürün mat yüzeyli olup tüm hava koşullarına dayanıklıdır ve antistatik özellik taşır. Ürün demontedir ve zemin ayar mekanizmalıdır.

Truva has a round shape. It is supported by four tubular legs, which are equipped with non-skid feet.

#### 146 D TRUVA Ø 105cm

Özel kompaunt polipropilenden mamül olan ürün tüm hava koşullarına dayanıklıdır, antistatik özellik taşır ve demontedir.

Truva has a round shape. It is supported by four tubular legs, which are equipped with non-skid feet. Truva decoration reflecting the colour and shape of wood.