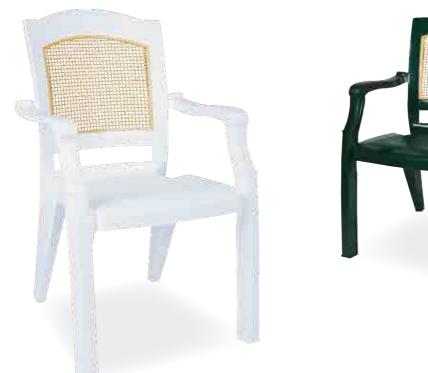

#### 015 MALIBU

Özel kompaunt polipropilenden mamül olan Malibu koltuk ahşap dokulu ve mat yüzeylidir. Boru ayaklı olup istiflenebilir, hava koşullarına dayanıklıdır ve antistatik özellik taşır.

Malibu armchair features refinement and a design carefully prepared down to the smallest detail. The vertical backrest and enhanges this splendid armchair. Practical and functional it has non-skid rubber caps, tubular legs and is stackable.

Kahverengi Teak

Beyaz White