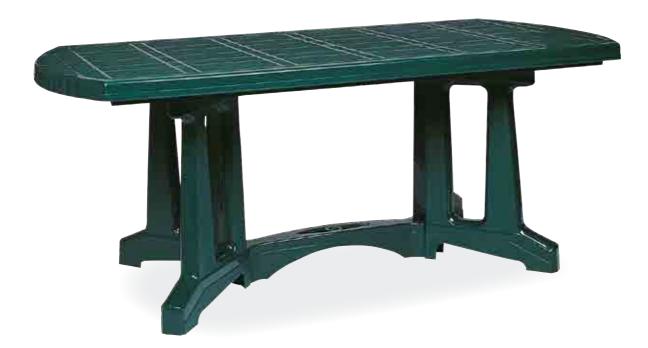

#### **158 D** 90x180cm

Özel kompaunt polipropilenden mamül olan ürün ahşap desenli ve mat yüzeyli olup tüm hava koşullarına dayanıklıdır. Antistatik özellik taşır. Ürün demontedir ve zemin ayar mekanizmalıdır.

The table top is flat and smooth to make cleaning easier. It also has a central hole for parasols. The table can be completely dismantled and its parts can be hooked under the top for storage. It is available in various colours and decorations, to fit any type of settings.