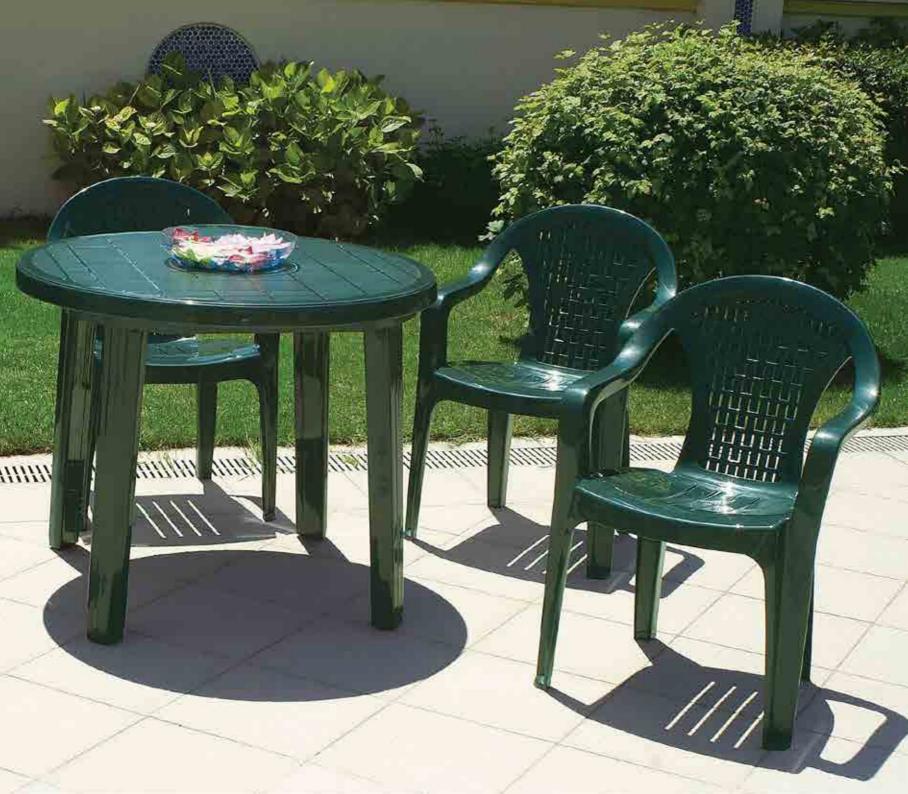

Özel kompaunt polipropilenden mamül olan Paşa koltuk kademeli olarak ayarlı sırtı ile katlanabilir, hava koşullarına dayanıklıdır ve antistatik özellik taşır.

Pasa is a very comfortable 5 position adjustable folding armchair. It stands on tubular legs fitted with non-skid feet. It features soft and wrapping styling.

Özel kompaunt polipropilenden mamül olan Paşa Hasırlı koltuk çift renklidir. Kademeli olarak ayarlı sırtı ile katlanabilir, hava koşullarına dayanıklıdır ve antistatik özellik taşır.

Pasa is a very comfortable 5 position adjustable folding armchair. It stands on tubular legs fitted with non-skid feet. It features soft and wrapping styling.

## 030 **PASA**

Özel kompaunt polipropilenden mamül olan Paşa koltuk kademeli olarak ayarlı sırtı ile katlanabilir, hava koşullarına dayanıklıdır ve antistatik özellik taşır.

Pasa is a very comfortable 5 position adjustable folding armchair. It stands on tubular legs fitted with non-skid feet. It features soft and wrapping styling.

Teak

## 031 PASA HASIRLI

Özel kompaunt polipropilenden mamül olan Paşa Hasırlı koltuk çift renklidir. Kademeli olarak ayarlı sırtı ile katlanabilir, hava koşullarına dayanıklıdır ve antistatik özellik taşır.

Pasa is a very comfortable 5 position adjustable folding armchair. It stands on tubular legs fitted with non-skid feet. It features soft and wrapping styling.

Beyaz White