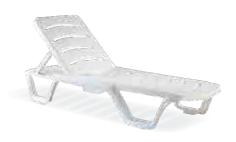

Monaco is the sunlounge perfect combination of stylish and durable. As it has a wide back that is adjustable in five positions. It also has two hidden wheels for easy transport. It is weatherproof and also stackable. Designed to enhance any setting, it is a prestigious and stylish with a small braid decoration on the back.