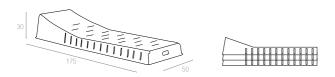

#### **190** Ø 80cm | **200** 90x90cm

Özel kompaunt polipropilenden mamül olan ürün katlanabilir olup demir boyalı ayaklıdır. Her türlü hava koşuluna dayanıklıdır ve antistatik özellik taşır.

Polypropylene table top with painted foldable steel legs, gains harmony wherever it is used, due to the high quality it includes and also having the strength even when used under hard weather conditions. UV resistant, anti slippery rubber.

# 194 60x100cm 196 70x120cm 204 80x140cm

Özel kompaunt polipropilenden mamül olan ürün katlanabilir olup demir boyalı ayaklıdır. Her türlü hava koşuluna dayanıklıdır ve antistatik özellik taşır.

Polypropylene table top with painted foldable steel legs, gains harmony wherever it is used, due to the high quality it includes and also having the strength even when used under hard weather conditions. UV resistant, anti slippery rubber.