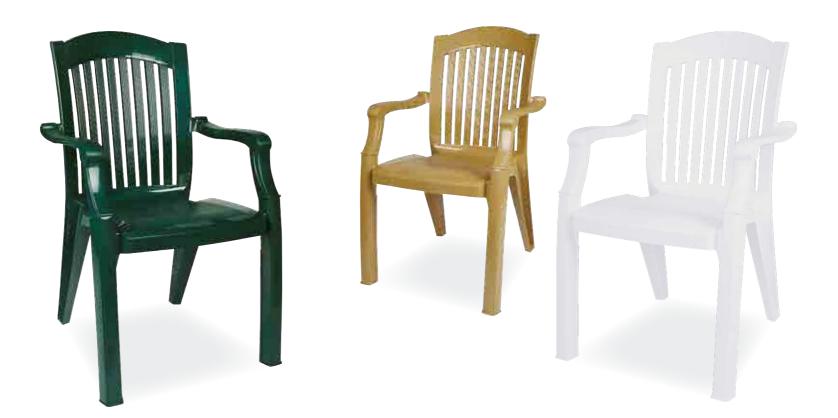

Yeşil Green Kahverengi *Teak* Beyaz White

Özel kompaunt polipropilenden mamül olan Klasik koltuk istiflenebilir, hava koşullarına dayanıklıdır ve antistatik özellik taşır.

Classic features young styling. The quality of the materials used and the satin finish of the some parts, make it durable and weatherproof and also stackable.

## 001 KLASIK

Özel kompaunt polipropilenden mamül olan Klasik koltuk istiflenebilir, hava koşullarına dayanıklıdır ve antistatik özellik taşır.

Classic features young styling. The quality of the materials used and the satin finish of the some parts, make it durable and weatherproof and also stackable

Kahverengi Teak

Beyaz White

#### 002 ORJINAL

Özel kompaunt polipropilenden mamül olan Orjinal koltuk istiflenebilir, hava koşullarına dayanıklıdır ve antistatik özellik taşır.

Original features renaissance styling. The quality of the materials used and the satin finish of the some parts, make it durable and weatherproof and also stackable.