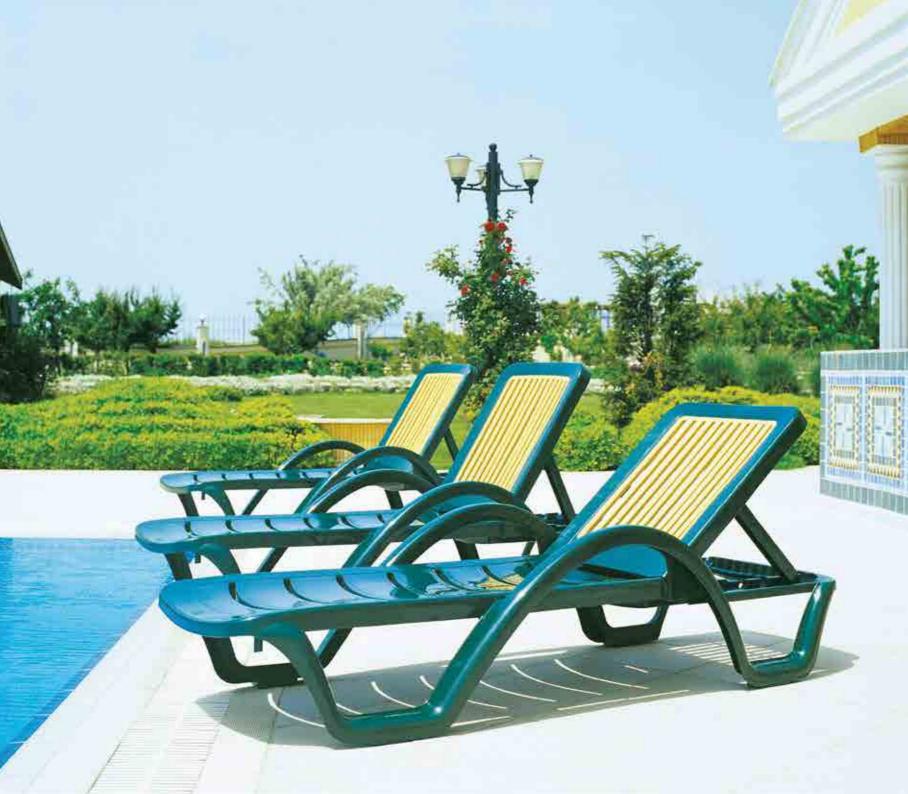

Özel kompaunt polipropilenden mamül olan Havana şezlong kaliteli hammadde, zevkli dizayn seçimi, istiflenebilirliliği, gizli tekerleği sayesinde kolay taşınabilmesi ve konforu ile kullanıldığı her mekana estetik katar.

Havana is the sunlounge perfect combination of stylish and durable. It is back reclines in five positions. It also has two hidden wheels for easy transport. It is weatherproof and also stackable.

Yeşil Green Beyaz