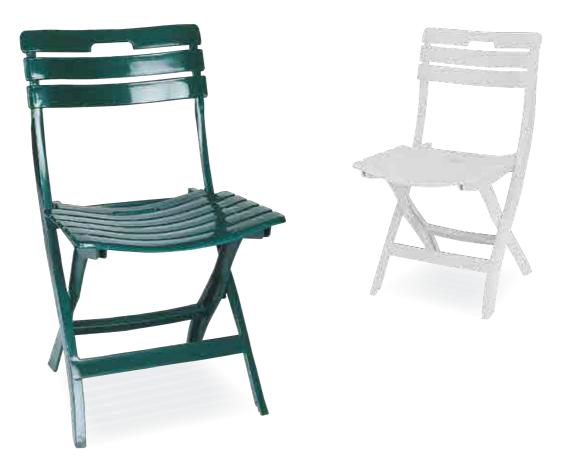

Özel kompaunt polipropilenden mamül olan Gül sandalye istiflenebilir, hava koşullarına dayanıklıdır ve antistatik özellik taşır.

Gul features powerful design comfortable chair with a fit backrest. It is particular design makes it flexible and offers maximum comfort and is stackable.













Özel kompaunt polipropilenden mamül olan Nergis sandalye istiflenebilir, hava koşullarına dayanıklıdır ve antistatik özellik taşır.

Nergis chair special design comfortable chair with an angular backrest. It has very strong body and is stackable.













Özel kompaunt polipropilenden mamül olan Estella sandalye istiflenebilir, hava koşullarına dayanıklıdır ve antistatik özellik taşır.

Estella is economic choice for bistro chair. Practical and functional Estella is stackable.













Özel kompaunt polipropilenden mamül olan Nilüfer sandalye katlanabilir, hava koşullarına dayanıklıdır ve antistatik özellik taşır.

Nilufer is a folding chair without arms. It has been carefully designed down to the smallest details.



## **156** 105x240/185cm







Özel kompaunt polipropilenden mamül olan ara parçası ile maksimum uzunluğa ulaşabilecek biçimde tasarlanmıştır. Ürün mat yüzeyli olup tüm hava koşullarına dayanıklıdır ve antistatik özellik taşır. Demontedir ve zemin ayar mekanizmalıdır.

Extendible oval table with strong characteristics. The tabletop is composed of two pieces united with two metal tubes. It is offering a more flexible division of seating places. Manufactured in top quality pure resin, it is sunproof and weatherproof.











Özel kompaunt polipropilen