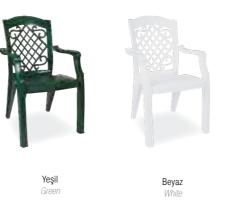

Yeşil Green Kahverengi Teak Beyaz White

Özel kompaunt polipropilenden mamül olan Maki koltuk çift renklidir, ahşap dokulu ve mat yüzeylidir. Boru ayaklı olup istiflenebilir, hava koşullarına dayanıklıdır ve antistatik özellik taşır.

Maki armchair features refinement and a design carefully prepared down to the smallest detail. The braid backrest and enhanges this splendid armchair. Practical and functional it has non-skid rubber caps, tubular legs and is stackable.

# 017 **MAKI**

Özel kompaunt polipropilenden mamül olan Maki koltuk çift renklidir, ahşap dokulu ve mat yüzeylidir. Boru ayaklı olup istiflenebilir, hava koşullarına dayanıklıdır ve antistatik özellik taşır.