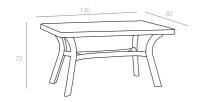

#### **182 ROMA** 80x140cm

Özel kompaunt polipropilenden mamül olan ürün mat yüzeyli olup tüm hava koşullarına dayanıklıdır ve antistatik özellik taşır. Ürün demontedir ve zemin ayar mekanizmalıdır.

Roma has a rectangular shape. It is supported by four tubular legs, which are equipped with non-skid feet.

#### 182 D ROMA 80x140cm

Özel kompaunt polipropilenden mamül olan ürün ahşap desenli ve mat yüzeyli olup tüm hava koşullarına dayanıklıdır. Antistatik özellik taşır. Ürün demontedir ve zemin ayar mekanizmalıdır.

Roma has a rectangular shape. It is supported by four tubular legs, which are equipped with non-skid feet. Roma decoration reflecting the colour and shape of wood.