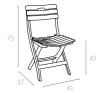

## PONZA

Beyaz White

43

Özel kompaunt polipropilenden mamül olan Ponza koltuk istiflenebilir, hava koşullarına dayanıklıdır ve antistatik özellik taşır.

Ponza armchair features young styling the maximum comfort which is brought by oval lines.