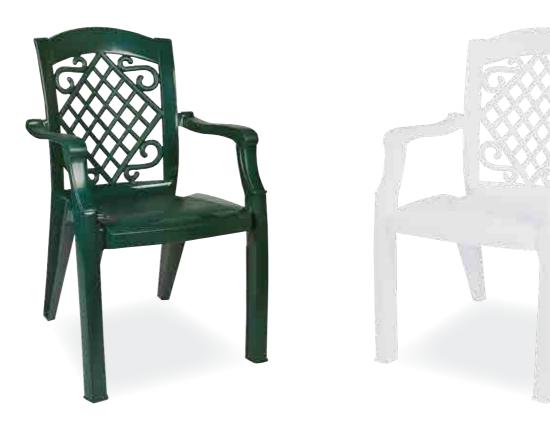

Özel kompaunt polipropilenden mamül olan Manolya koltuk istiflenebilir, hava koşullarına dayanıklıdır ve antistatik özellik taşır.

Manolya armchair features young styling comfortable armchair with a backrest. It is particular design makes it flexible and offers maximum comfort.

#### 010 MANOLYA

Özel kompaunt polipropilenden mamül olan Manolya koltuk istiflenebilir, hava koşullarına dayanıklıdır ve antistatik özellik taşır.

Manolya armchair features young styling comfortable armchair with a backrest. It is particular design makes it flexible and offers maximum comfort.

Teak

White