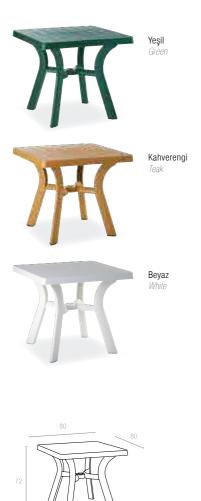

#### **146 TRUVA** Ø 105cm

Özel kompaunt polipropilenden mamül olan ürün mat yüzeyli olup tüm hava koşullarına dayanıklıdır ve antistatik özellik taşır. Ürün demontedir ve zemin ayar mekanizmalıdır.

Truva has a round shape. It is supported by four tubular legs, which are equipped with non-skid feet.

#### 146 D TRUVA Ø 105cm

Özel kompaunt polipropilenden mamül olan ürün tüm hava koşullarına dayanıklıdır, antistatik özellik taşır ve demontedir.

Truva has a round shape. It is supported by four tubular legs, which are equipped with non-skid feet. Truva decoration reflecting the colour and shape of wood.

#### **112** Ø 65cm | **118** Ø 75cm

Özel kompaunt polipropilenden mamül olan ürün tüm hava koşullarına dayanıklıdır, antistatik özellik taşır ve demontedir.

The table is a round and centre pedestal table. It is a smooth top and a centre hole for parasol. Easy to clean with quick and straight-forward assembly.

#### **190** Ø 80cm | **200** 90x90cm

Özel kompaunt polipropilenden mamül olan ürün katlanabilir olup demir boyalı ayaklıdır. Her türlü hava koşuluna dayanıklıdır ve antistatik özellik taşır.

Polypropylene table top with painted foldable steel legs, gains harmony wherever it is used, due to the high quality it includes and also having the strength even when used under hard weather conditions. UV resistant, anti slippery rubber.