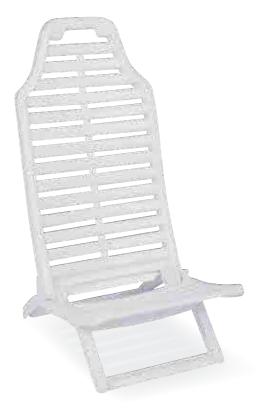

Özel kompaunt polipropilenden mamül olan Paşa koltuk kademeli olarak ayarlı sırtı ile katlanabilir, hava koşullarına dayanıklıdır ve antistatik özellik taşır.

Pasa is a very comfortable 5 position adjustable folding armchair. It stands on tubular legs fitted with non-skid feet. It features soft and wrapping styling.

Özel kompaunt polipropilenden mamül olan Paşa Hasırlı koltuk çift renklidir. Kademeli olarak ayarlı sırtı ile katlanabilir, hava koşullarına dayanıklıdır ve antistatik özellik taşır.

Pasa is a very comfortable 5 position adjustable folding armchair. It stands on tubular legs fitted with non-skid feet. It features soft and wrapping styling.

## 030 **PASA**

Özel kompaunt polipropilenden mamül olan Paşa koltuk kademeli olarak ayarlı sırtı ile katlanabilir, hava koşullarına dayanıklıdır ve antistatik özellik taşır.

Pasa is a very comfortable 5 position adjustable folding armchair. It stands on tubular legs fitted with non-skid feet. It features soft and wrapping styling.

## 031 PASA HASIRLI

Özel kompaunt polipropilenden mamül olan Paşa Hasırlı koltuk çift renklidir. Kademeli olarak ayarlı sırtı ile katlanabilir, hava koşullarına dayanıklıdır ve antistatik özellik taşır.