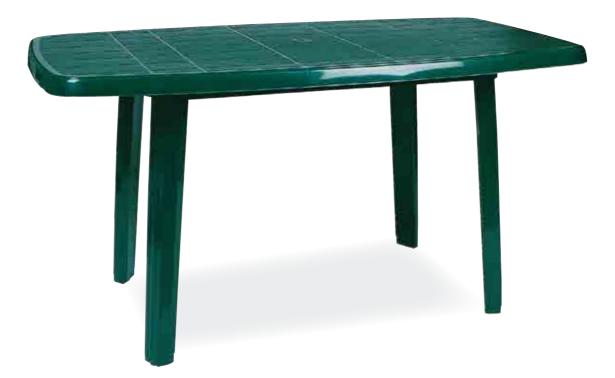

#### **182 ROMA** 80x140cm

Özel kompaunt polipropilenden mamül olan ürün mat yüzeyli olup tüm hava koşullarına dayanıklıdır ve antistatik özellik taşır. Ürün demontedir ve zemin ayar mekanizmalıdır.

Roma has a rectangular shape. It is supported by four tubular legs, which are equipped with non-skid feet.

#### 182 D ROMA 80x140cm

Özel kompaunt polipropilenden mamül olan ürün ahşap desenli ve mat yüzeyli olup tüm hava koşullarına dayanıklıdır. Antistatik özellik taşır. Ürün demontedir ve zemin ayar mekanizmalıdır.

Roma has a rectangular shape. It is supported by four tubular legs, which are equipped with non-skid feet. Roma decoration reflecting the colour and shape of wood.