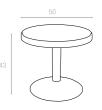

#### **125** Ø 90cm

Özel kompaunt polipropilenden mamül olan ürün tüm hava koşullarına dayanıklıdır, antistatik özellik taşır ve demontedir.

90 cm round table. The legs have slightly cornered design for beter stability. It has a hole in the middle for an umbrella.

Yeşil Green

Beyaz White