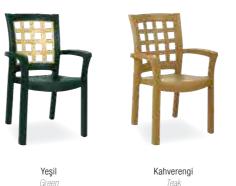

## MARINA

Özel kompaunt polipropilenden mamül olan Marina koltuk, ahşap dokulu ve mat yüzeylidir. Boru ayaklı olup istiflenebilir, hava koşullarına dayanıklıdır ve antistatik özellik taşır.

Marina armchair features refinement and a design carefully prepared down to the smallest detail. The horizontal backrest and enhanges this splendid armchair. Practical and functional it has non-skid rubber caps, tubular legs and is stackable.