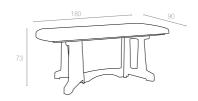

#### **182 ROMA** 80x140cm

Özel kompaunt polipropilenden mamül olan ürün mat yüzeyli olup tüm hava koşullarına dayanıklıdır ve antistatik özellik taşır. Ürün demontedir ve zemin ayar mekanizmalıdır.

Roma has a rectangular shape. It is supported by four tubular legs, which are equipped with non-skid feet.

#### 182 D ROMA 80x140cm

Özel kompaunt polipropilenden mamül olan ürün ahşap desenli ve mat yüzeyli olup tüm hava koşullarına dayanıklıdır. Antistatik özellik taşır. Ürün demontedir ve zemin ayar mekanizmalıdır.

Roma has a rectangular shape. It is supported by four tubular legs, which are equipped with non-skid feet. Roma decoration reflecting the colour and shape of wood.