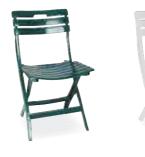

#### 015 MALIBU

Özel kompaunt polipropilenden mamül olan Malibu koltuk ahşap dokulu ve mat yüzeylidir. Boru ayaklı olup istiflenebilir, hava koşullarına dayanıklıdır ve antistatik özellik taşır.

Malibu armchair features refinement and a design carefully prepared down to the smallest detail. The vertical backrest and enhanges this splendid armchair. Practical and functional it has non-skid rubber caps, tubular legs and is stackable.

Kahverengi Teak

Beyaz White