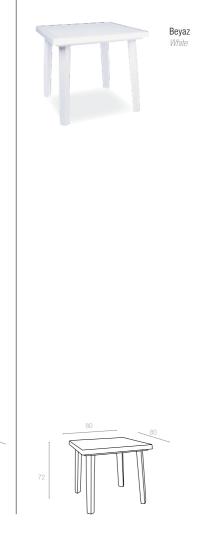

#### **165** 80x80cm

Özel kompaunt polipropilenden mamül olan ürün tüm hava koşullarına dayanıklıdır, antistatik özellik taşır ve demontedir.

80x80 cm square table. The legs have slightly cornered design for beter stability. It has a hole in the middle for an umbrella.