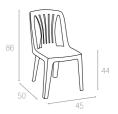

All dimensions are in cm.

#### SYMBOLS KEY

 $\emptyset = Diameter$ 

H = Height