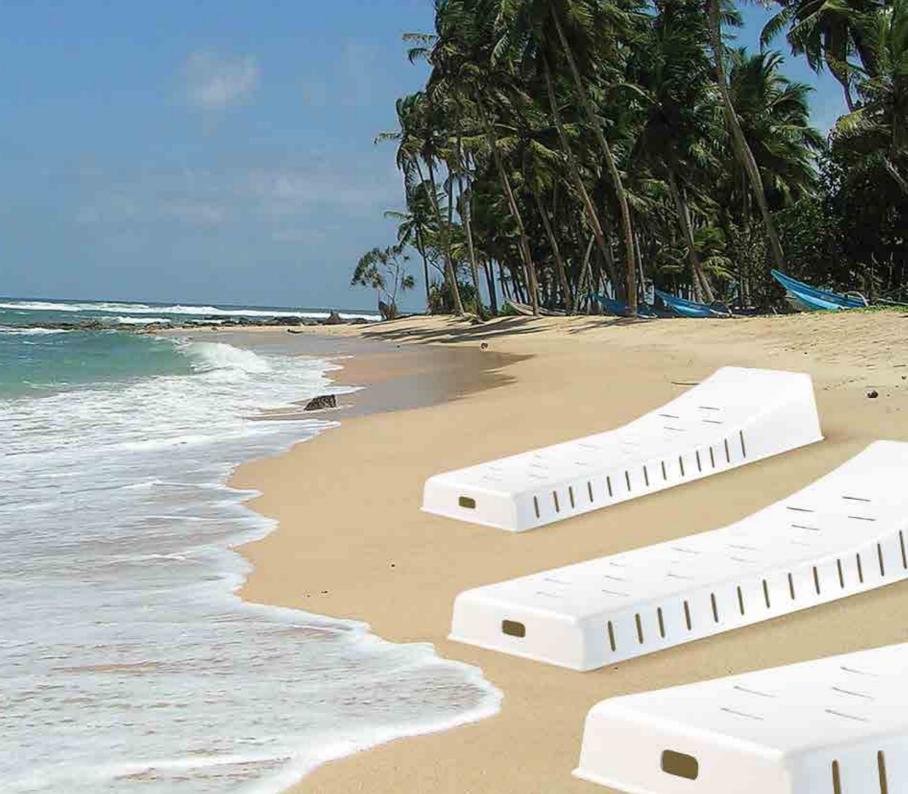

Özel kompaunt polipropilenden mamül olan Havana şezlong kaliteli hammadde, zevkli dizayn seçimi, istiflenebilirliliği, gizli tekerleği sayesinde kolay taşınabilmesi ve konforu ile kullanıldığı her mekana estetik katar.

Havana is the sunlounge perfect combination of stylish and durable. It is back reclines in five positions. It also has two hidden wheels for easy transport. It is weatherproof and also stackable.

Yeşil Green Beyaz