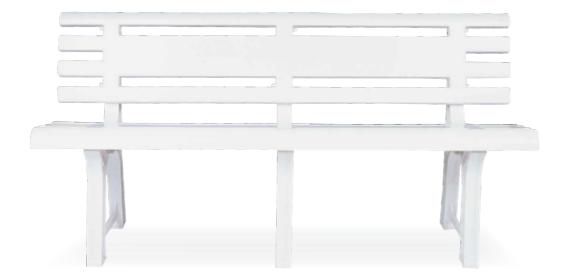

#### 075 FLORA BANK

Özel kompaunt polipropilenden mamül olan ürün tüm hava koşullarına dayanıklıdır, antistatik özellik taşır ve demontedir.

Polypropylene gains harmony wherever it is used, due to the high quality it includes and because of having the strength even when used under hard weather conditions. UV resistant.