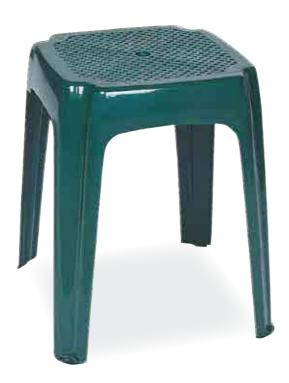

Acelya is a foldable without arms. It has been carefully designed down to do smallest details, to guarantee sturdiness and practicality.

Özel kompaunt polipropilenden mamül olan tabureler istiflenebilir, her türlü hava koşuluna dayanıklıdır ve antistatik özellik taşır.

Polypropylene gains harmony wherever it is used, due to the high quality it includes, being stackable and because of having the strength even when used under hard weather conditions. UV resistant.

Özel kompaunt polipropilenden mamül olan tabureler istiflenebilir, her türlü hava koşuluna dayanıklıdır ve antistatik özellik taşır.