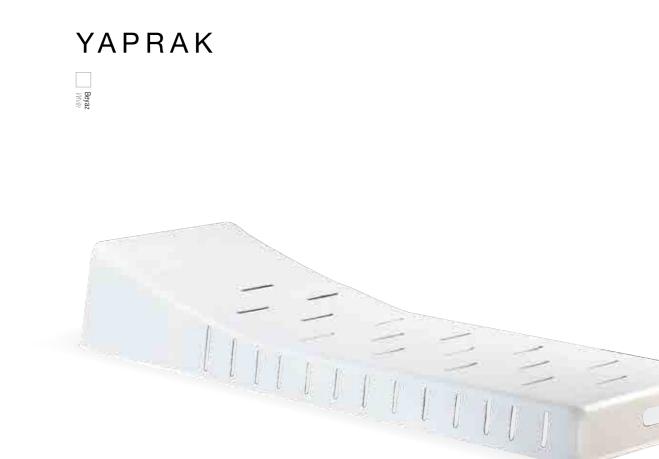

Gardenya is the sunlounge designed to offer maximum comfort, as it has a wide back that is adjustable in five positions. It also has two wheels for easily carry. It is weatherproof.

Özel kompaunt polipropilenden mamül olan Yaprak şezlong kaliteli hammadde, zevkli dizayn seçimi, istiflenebilirliliği, kolay taşınabilmesi ve konforu ile kullanıldığı her mekana estetik katar.

Yaprak is the sunlounge designed to offer maximum comfort. It is weatherproof.

#### 085 YAPRAK

Özel kompaunt polipropilenden mamül olan Yaprak şezlong kaliteli hammadde, zevkli dizayn seçimi, istiflenebilirliliği, kolay taşınabilmesi ve konforu ile kullanıldığı her mekana estetik katar.

Yaprak is the sunlounge designed to offer maximum comfort. It is weatherproof.

Beyaz White