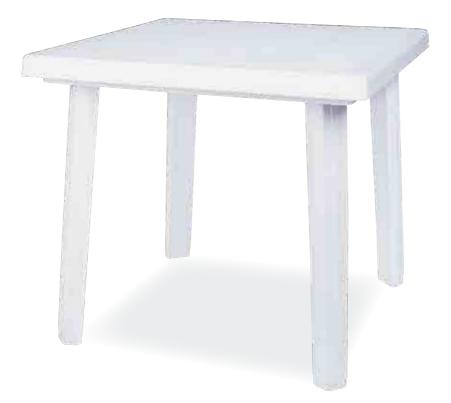

#### **165** 80x80cm

Özel kompaunt polipropilenden mamül olan ürün tüm hava koşullarına dayanıklıdır, antistatik özellik taşır ve demontedir.

80x80 cm square table. The legs have slightly cornered design for beter stability. It has a hole in the middle for an umbrella.