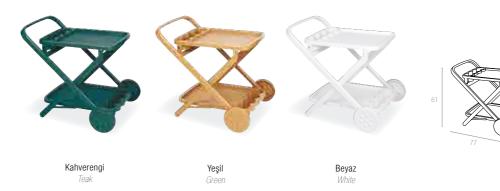

#### 095 EVO

Özel kompaunt polipropilenden mamül olan ürün tüm hava koşullarına dayanıklıdır, antistatik özellik taşır ve demontedir.

Evo is a multipurpose drink trolley manufactured in resin and featuring distinct styling. It has two wheels. Featuring very careful details is high quality product of refined taste.

Square chidren table with adjustable foots.

Özel kompaunt polipropilenden mamül olan katlanabilir servis arabası, tüm hava koşullarına dayanıklıdır, antistatik özellik taşır ve demontedir.

Evo is a multipurpose drink trolley manufactured in resin and featuring distinct styling. It has two wheels. Featuring very careful details is high quality product of refined taste.