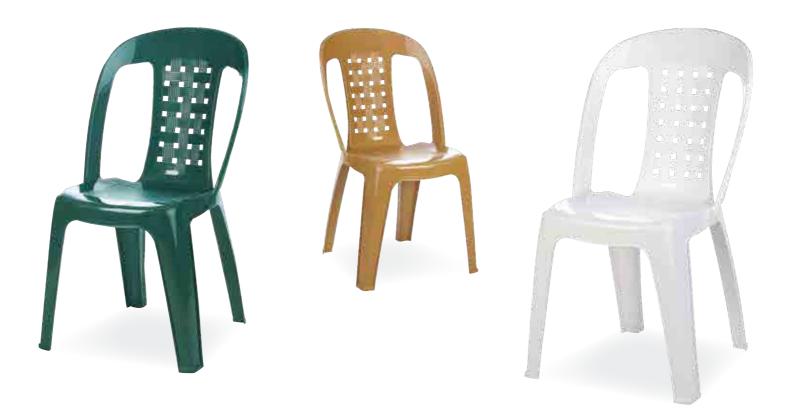

## MARINA

Özel kompaunt polipropilenden mamül olan Marina koltuk, ahşap dokulu ve mat yüzeylidir. Boru ayaklı olup istiflenebilir, hava koşullarına dayanıklıdır ve antistatik özellik taşır.

Marina armchair features refinement and a design carefully prepared down to the smallest detail. The horizontal backrest and enhanges this splendid armchair. Practical and functional it has non-skid rubber caps, tubular legs and is stackable.