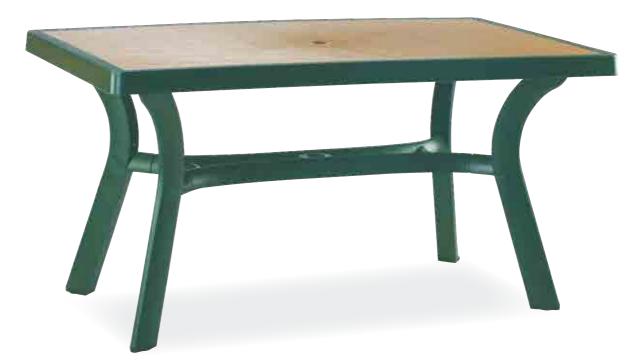

#### **182 ROMA** 80x140cm

Özel kompaunt polipropilenden mamül olan ürün mat yüzeyli olup tüm hava koşullarına dayanıklıdır ve antistatik özellik taşır. Ürün demontedir ve zemin ayar mekanizmalıdır.

Roma has a rectangular shape. It is supported by four tubular legs, which are equipped with non-skid feet.

#### 182 D ROMA 80x140cm

Özel kompaunt polipropilenden mamül olan ürün ahşap desenli ve mat yüzeyli olup tüm hava koşullarına dayanıklıdır. Antistatik özellik taşır. Ürün demontedir ve zemin ayar mekanizmalıdır.

Roma has a rectangular shape. It is supported by four tubular legs, which are equipped with non-skid feet. Roma decoration reflecting the colour and shape of wood.