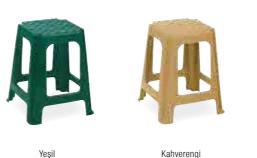

Acelya is a foldable without arms. It has been carefully designed down to do smallest details, to guarantee sturdiness and practicality.

Özel kompaunt polipropilenden mamül olan tabureler istiflenebilir, her türlü hava koşuluna dayanıklıdır ve antistatik özellik taşır.

Polypropylene gains harmony wherever it is used, due to the high quality it includes, being stackable and because of having the strength even when used under hard weather conditions. UV resistant.

Özel kompaunt polipropilenden mamül olan tabureler istiflenebilir, her türlü hava koşuluna dayanıklıdır ve antistatik özellik taşır.

Polypropylene gains harmony wherever it is used, due to the high quality it includes, being stackable and because of having the strength even when used under hard weather conditions. UV resistant.

Özel kompaunt polipropilenden mamül olan istiflenebilir sehpalar, her türlü hava koşuluna dayanıklıdır ve antistatik özellik taşır.