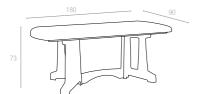

#### **158 D** 90x180cm

Özel kompaunt polipropilenden mamül olan ürün ahşap desenli ve mat yüzeyli olup tüm hava koşullarına dayanıklıdır. Antistatik özellik taşır. Ürün demontedir ve zemin ayar mekanizmalıdır.

The table top is flat and smooth to make cleaning easier. It also has a central hole for parasols. The table can be completely dismantled and its parts can be hooked under the top for storage. It is available in various colours and decorations, to fit any type of settings.