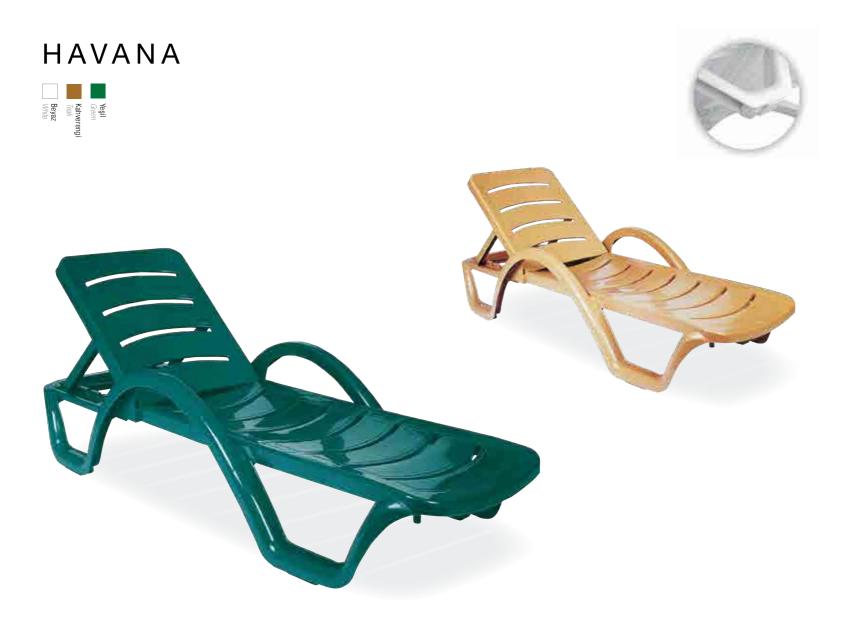

Özel kompaunt polipropilenden mamül olan Havana şezlong kaliteli hammadde, zevkli dizayn seçimi, istiflenebilirliliği, gizli tekerleği sayesinde kolay taşınabilmesi ve konforu ile kullanıldığı her mekana estetik katar.

Havana is the sunlounge perfect combination of stylish and durable. It is back reclines in five positions. It also has two hidden wheels for easy transport. It is weatherproof and also stackable.

Yeşil Green Beyaz