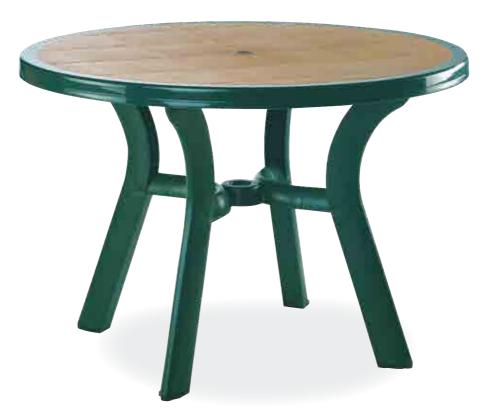

#### **146 TRUVA** Ø 105cm

Özel kompaunt polipropilenden mamül olan ürün mat yüzeyli olup tüm hava koşullarına dayanıklıdır ve antistatik özellik taşır. Ürün demontedir ve zemin ayar mekanizmalıdır.

Truva has a round shape. It is supported by four tubular legs, which are equipped with non-skid feet.

#### 146 D TRUVA Ø 105cm

Özel kompaunt polipropilenden mamül olan ürün tüm hava koşullarına dayanıklıdır, antistatik özellik taşır ve demontedir.

Truva has a round shape. It is supported by four tubular legs, which are equipped with non-skid feet. Truva decoration reflecting the colour and shape of wood.