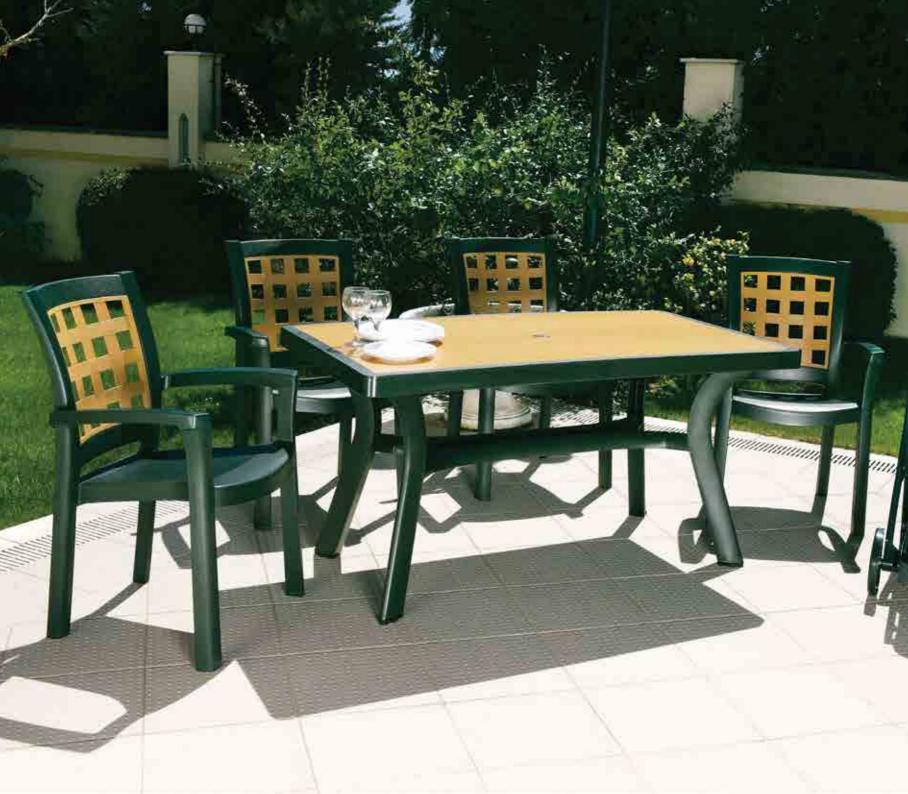

#### **182 ROMA** 80x140cm

Özel kompaunt polipropilenden mamül olan ürün mat yüzeyli olup tüm hava koşullarına dayanıklıdır ve antistatik özellik taşır. Ürün demontedir ve zemin ayar mekanizmalıdır.

Roma has a rectangular shape. It is supported by four tubular legs, which are equipped with non-skid feet.

#### 182 D ROMA 80x140cm

Özel kompaunt polipropilenden mamül olan ürün ahşap desenli ve mat yüzeyli olup tüm hava koşullarına dayanıklıdır. Antistatik özellik taşır. Ürün demontedir ve zemin ayar mekanizmalıdır.

Roma has a rectangular shape. It is supported by four tubular legs, which are equipped with non-skid feet. Roma decoration reflecting the colour and shape of wood.