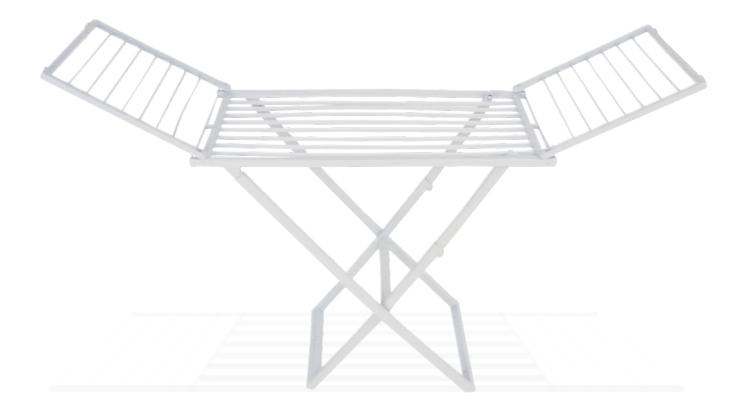

#### 098 HANIMELI

Özel kompaunt polipropilenden mamül olan çamaşır askılığı tüm hava koşullarına dayanıklıdır, katlanabilir, paslanmaz ve antistatik özellik taşır.

Polypropylene gains harmony wherever it is used, due to the high quality it includes and because of having the strength even when used under hard weather conditions. UV resistant.