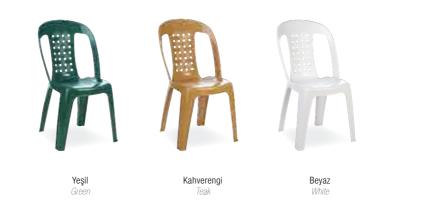

Yeşil Green Kahverengi *Teak* Beyaz White

Özel kompaunt polipropilenden mamül olan Klasik koltuk istiflenebilir, hava koşullarına dayanıklıdır ve antistatik özellik taşır.

Classic features young styling. The quality of the materials used and the satin finish of the some parts, make it durable and weatherproof and also stackable.

## 001 KLASIK

Özel kompaunt polipropilenden mamül olan Klasik koltuk istiflenebilir, hava koşullarına dayanıklıdır ve antistatik özellik taşır.

Classic features young styling. The quality of the materials used and the satin finish of the some parts, make it durable and weatherproof and also stackable

Kahverengi Teak

Beyaz White