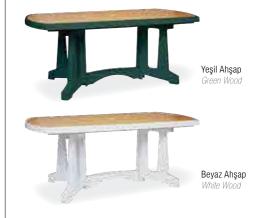

dir ve zemin ayar mekanizmalıdır.

The table top is flat and smooth to make cleaning easier. It also has a central hole for parasols. The table can be completely dismantled and its parts can be hooked under the top for storage. It is available in various colours and decorations, to fit any type of settings.



#### **158 D** 90x180cm

Özel kompaunt polipropilenden mamül olan ürün ahşap desenli ve mat yüzeyli olup tüm hava koşullarına dayanıklıdır. Antistatik özellik taşır. Ürün demontedir ve zemin ayar mekanizmalıdır.

The table top is flat and smooth to make cleaning easier. It also has a central hole for parasols. The table can be completely dismantled and its parts can be hooked under the top for storage. It is available in various colours and decorations, to fit any type of settings.





#### **182 ROMA** 80x140cm

Özel kompaunt polipropilenden mamül olan ürün mat yüzeyli olup tüm hava koşullarına dayanıklıdır ve antistatik özellik taşır. Ürün demontedir ve zemin ayar mekanizmalıdır.

Roma has a rectangular shape. It is supported by four tubular legs, which are equipped with non-skid feet.





#### 182 D ROMA 80x140cm

Özel kompaunt polipropilenden mamül olan ürün ahşap desenli ve mat yüzeyli olup tüm hava koşullarına dayanıklıdır. Antistatik özellik taşır. Ürün demontedir ve zemin ayar mekanizmalıdır.

Roma has a rectangular shape. It is supported by four tubular legs, which are equipped with non-skid feet. Roma decoration reflecting the colour and shape of wood.

# Yeşil Ahşap Green Wood Beyaz Ahşap White Wood Yeşil Taş Beyaz Taş White Stone

#### **175** 60x100cm