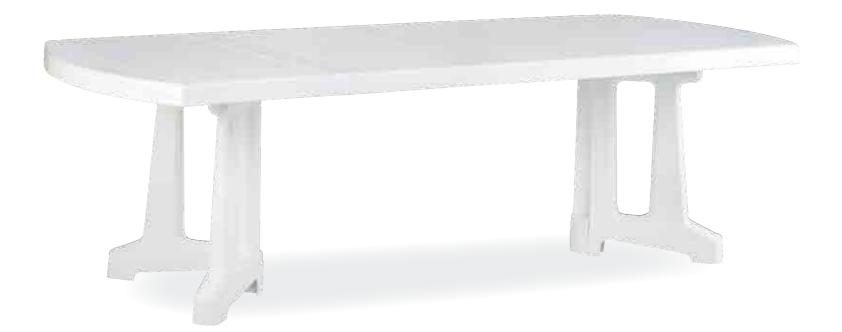

## **156** 105x240/185cm

Özel kompaunt polipropilenden mamül olan ara parçası ile maksimum uzunluğa ulaşabilecek biçimde tasarlanmıştır. Ürün mat yüzeyli olup tüm hava koşullarına dayanıklıdır ve antistatik özellik taşır. Demontedir ve zemin ayar mekanizmalıdır.

Extendible oval table with strong characteristics. The tabletop is composed of two pieces united with two metal tubes. It is offering a more flexible division of seating places. Manufactured in top quality pure resin, it is sunproof and weatherproof.

#### **156** 105x240/185cm

Özel kompaunt polipropilenden mamül olan ara parçası ile maksimum uzunluğa ulaşabilecek biçimde tasarlanmıştır. Ürün mat yüzeyli olup tüm hava koşullarına dayanıklıdır ve antistatik özellik taşır. Demontedir ve zemin ayar mekanizmalıdır.