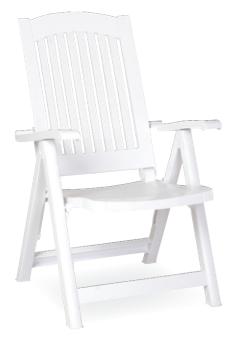

Özel kompaunt polipropilenden mamül olan Paşa koltuk kademeli olarak ayarlı sırtı ile katlanabilir, hava koşullarına dayanıklıdır ve antistatik özellik taşır.

Pasa is a very comfortable 5 position adjustable folding armchair. It stands on tubular legs fitted with non-skid feet. It features soft and wrapping styling.

## 030 **PASA**

Özel kompaunt polipropilenden mamül olan Paşa koltuk kademeli olarak ayarlı sırtı ile katlanabilir, hava koşullarına dayanıklıdır ve antistatik özellik taşır.

Pasa is a very comfortable 5 position adjustable folding armchair. It stands on tubular legs fitted with non-skid feet. It features soft and wrapping styling.