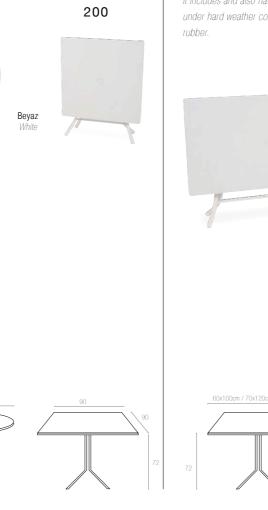

#### **190** Ø 80cm | **200** 90x90cm

Özel kompaunt polipropilenden mamül olan ürün katlanabilir olup demir boyalı ayaklıdır. Her türlü hava koşuluna dayanıklıdır ve antistatik özellik taşır.

Polypropylene table top with painted foldable steel legs, gains harmony wherever it is used, due to the high quality it includes and also having the strength even when used under hard weather conditions. UV resistant, anti slippery rubber.