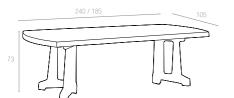

#### **156** 105x240/185cm

Özel kompaunt polipropilenden mamül olan ara parçası ile maksimum uzunluğa ulaşabilecek biçimde tasarlanmıştır. Ürün mat yüzeyli olup tüm hava koşullarına dayanıklıdır ve antistatik özellik taşır. Demontedir ve zemin ayar mekanizmalıdır.

Extendible oval table with strong characteristics. The tabletop is composed of two pieces united with two metal tubes. It is offering a more flexible division of seating places. Manufactured in top quality pure resin, it is sunproof and weatherproof.